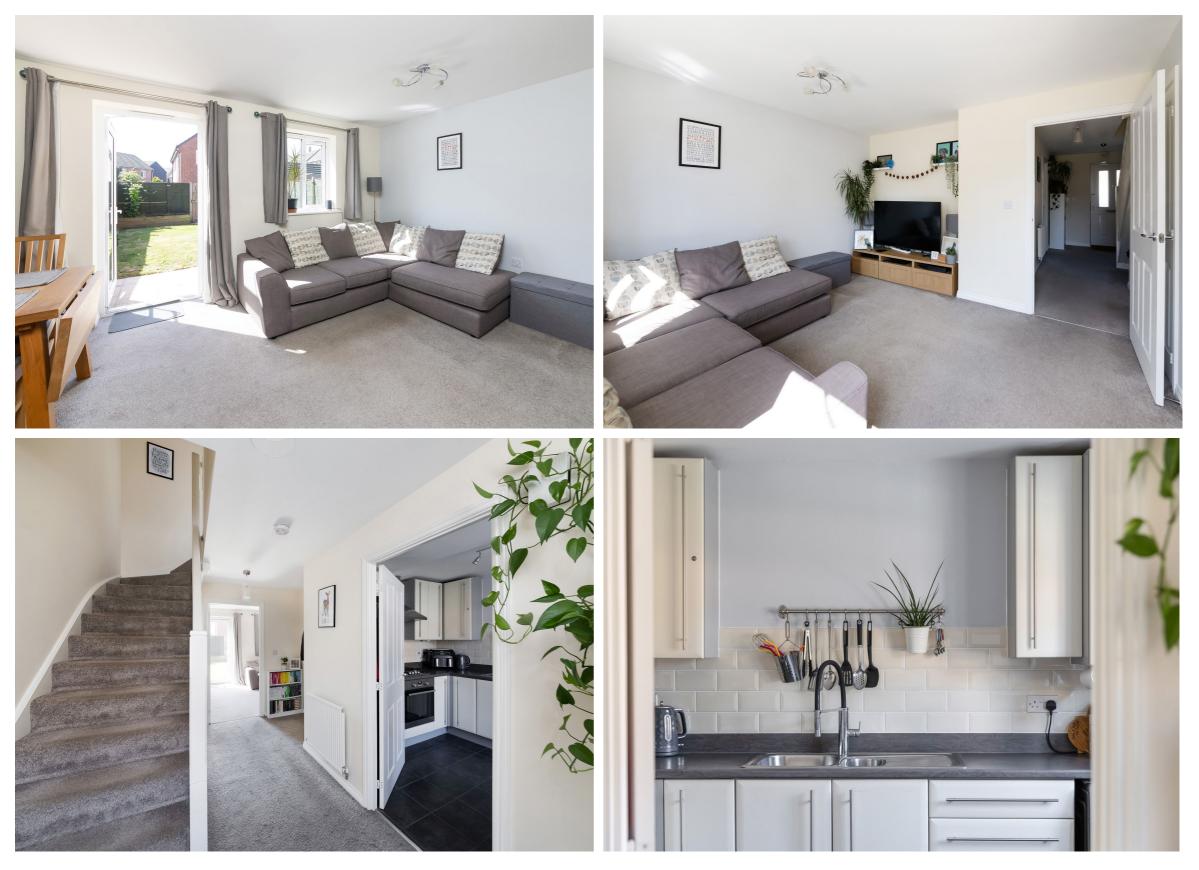

Contemporary accommodation comprises; welcoming entrance hall with convenient cloakroom and useful storage cupboard. Front aspect fully fitted kitchen and fantastic rear aspect living / dining room with double glazed door overlooking the rear garden. The first floor provides two well-proportioned double bedrooms, with feature twin windows to the second bedroom and a stylish family bathroom.

A fantastic rear aspect living / dining room with double glazed door overlooking the rear garden.

Man and Kine I

Allocated off road parking plus visitor bays and a low maintenance, south facing rear garden with timber built shed, patio area with gated access.