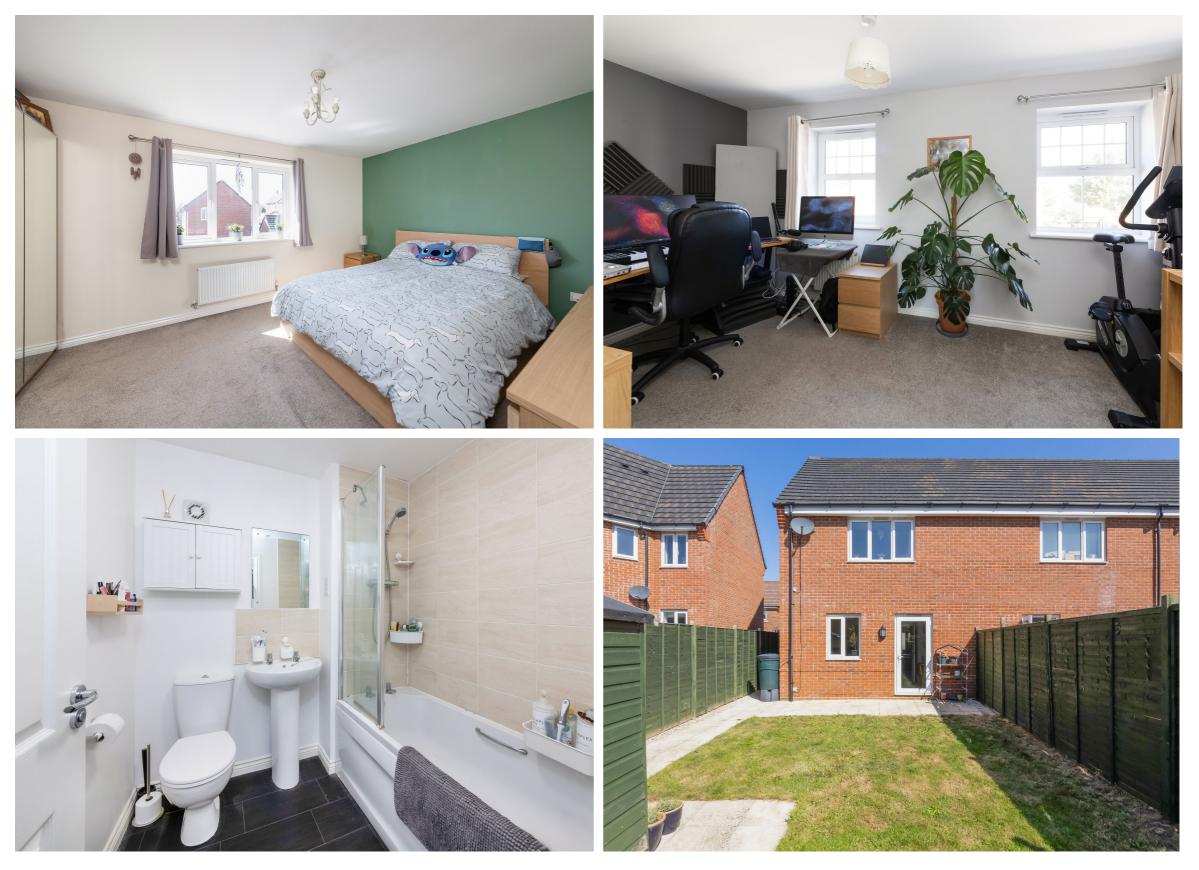

Contemporary accommodation comprises; welcoming entrance hall with convenient cloakroom and useful storage cupboard. Front aspect fully fitted kitchen and fantastic rear aspect living / dining room with double glazed door overlooking the rear garden. The first floor provides two well-proportioned double bedrooms, with feature twin windows to the second bedroom and a stylish family bathroom.

The exterior provides allocated off road parking plus visitor bays and a low maintenance, south facing rear garden with timber built shed, patio area with gated access.

This beautifully presented home benefits from double glazing throughout and a high energy efficiency rating. Internal viewings come highly recommended.

A fantastic rear aspect living / dining room with double glazed door overlooking the rear garden.

Man and Kine I

Allocated off road parking plus visitor bays and a low maintenance, south facing rear garden with timber built shed, patio area with gated access.