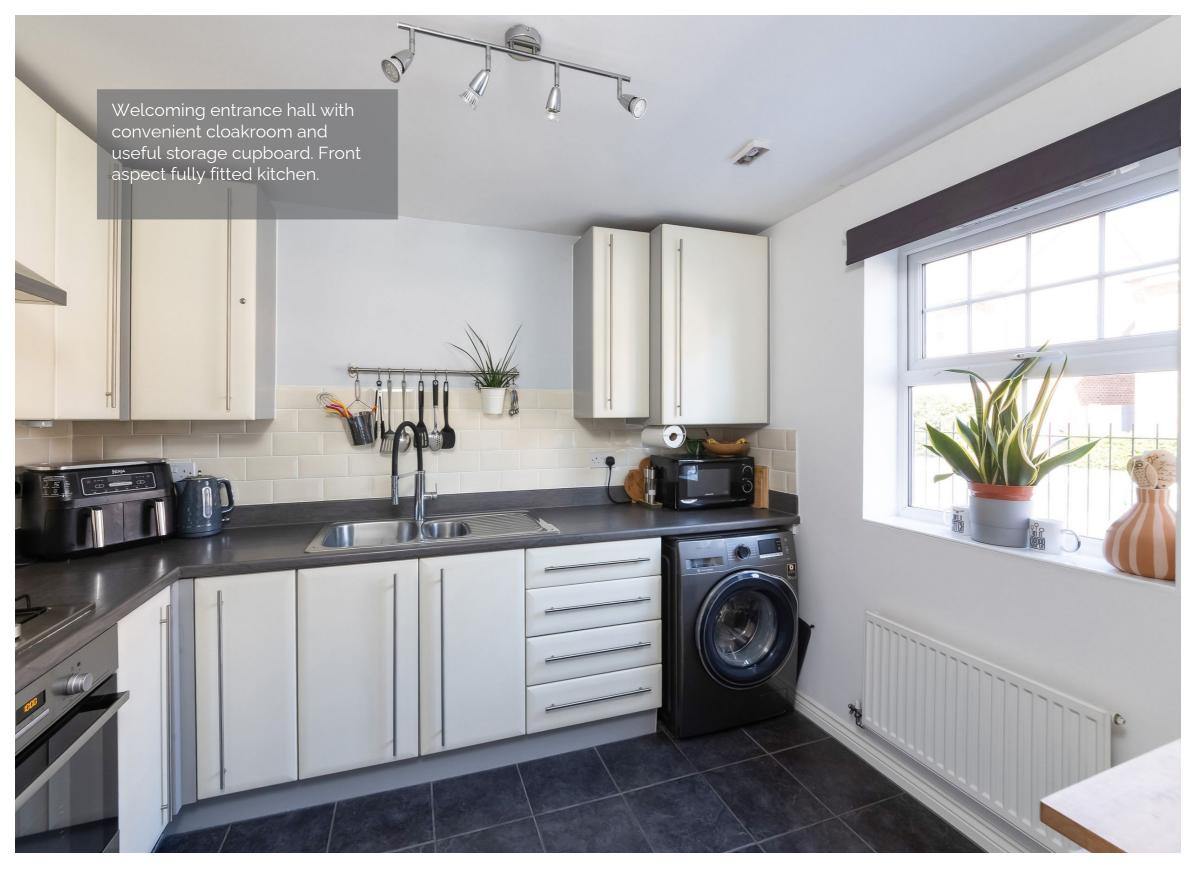

Contemporary accommodation comprises; welcoming entrance hall with convenient cloakroom and useful storage cupboard. Front aspect fully fitted kitchen and fantastic rear aspect living / dining room with double glazed door overlooking the rear garden. The first floor provides two well-proportioned double bedrooms, with feature twin windows to the second bedroom and a stylish family bathroom.