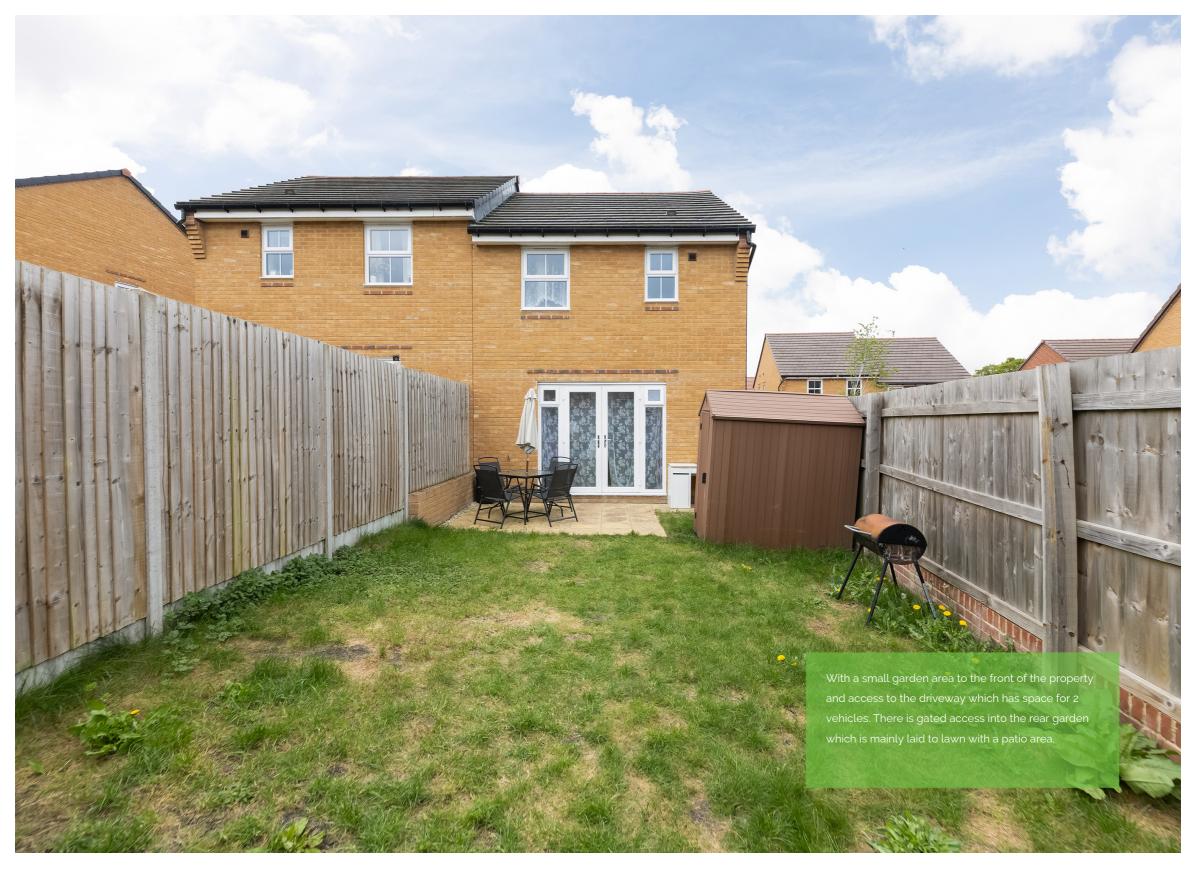

With a small garden area to the front of the property and access to the driveway which has space for 2 vehicles. There is gated access into the rear garden which is mainly laid to lawn with a patio area. Situated on the Dida development and with excellent links to the A34, Didcot train station and the town centre. There are local amenities on the Great Western park development including Asda, Churchill Fish and Chips shop, Costa and Larkmead Vets. There is also the Station Garden pub. The development is close to local primary and secondary schools.