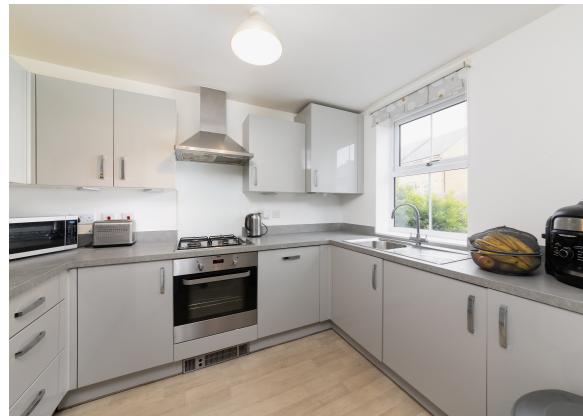

The welcoming entrance hall with the cloak room and leading into the fully equipped kitchen. The generous rear aspect living and dining area with casement French doors leading out into the garden also has a useful storage cupboard. The first floor offers two double bedrooms both with en-suites. There is a useful storage cupboard on the landing. Viewing is highly recommended of this well presented family home.