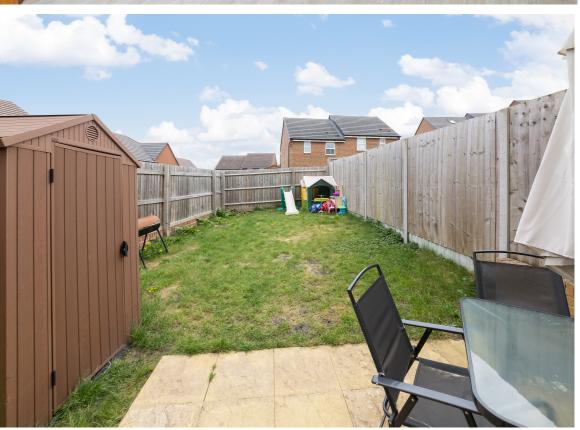

With a small garden area to the front of the property and access to the driveway which has space for 2 vehicles. There is gated access into the rear garden which is mainly laid to lawn with a patio area. Situated on the Dida development and with excellent links to the A34, Didcot train station and the town centre. There are local amenities on the Great Western park development including Asda, Churchill Fish and Chips shop, Costa and Larkmead Vets. There is also the Station Garden pub. The development is close to local primary and secondary schools.