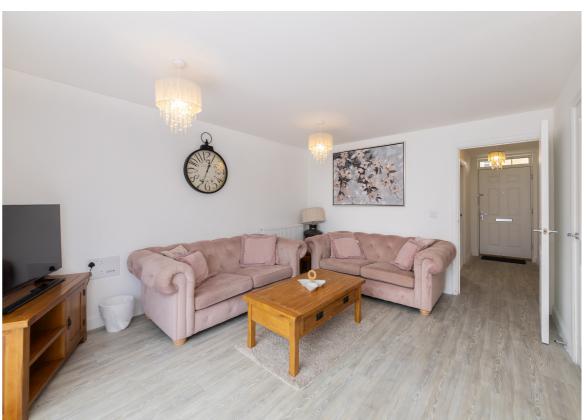

The welcoming entrance hall with the cloak room and leading into the fully equipped kitchen. The generous rear aspect living and dining area with casement French doors leading out into the garden also has a useful storage cupboard. The first floor offers two double bedrooms both with en-suites. There is a useful storage cupboard on the landing. Viewing is highly recommended of this well presented family home.