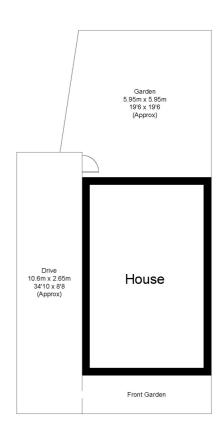

## Spring Lane, Didcot, OX11 6JU

A two-bedroom semi detached house located in the desirable Dida Gardens development and built by the award-winning David Wilson Homes in 2021. The property boasts over 750 square feet and is being sold with no onward chain.

The welcoming entrance hall with the cloak room and leading into the fully equipped kitchen. The generous rear aspect living and dining area with casement French doors leading out into the garden also has a useful storage cupboard. The first floor offers two double bedrooms both with en-suites. There is a useful storage cupboard on the landing. Viewing is highly recommended of this well presented family home.

With a small garden area to the front of the property and access to the driveway which has space for 2 vehicles. There is gated access into the rear garden which is mainly laid to lawn with a patio area. Situated on the Dida development and with excellent links to the A34, Didcot train station and the town centre. There are local amenities on the Great Western park development including Asda, Churchill Fish and Chips shop, Costa and Larkmead Vets. There is also the Station Garden pub. The development is close to local primary and secondary schools.

## Spring Lane, OX11

Approximate Gross Internal Area = 68.70 sq m / 739 sq ft For identification only - Not to scale

**Ground Floor** 

First Floor

Floor plan produced in accordance with RICS Property Measurement Standards. Not to scale, for illustration and layout purposes only. © Mortimer Photography. Produced for Hodsons. Unauthorised reproduction prohibited