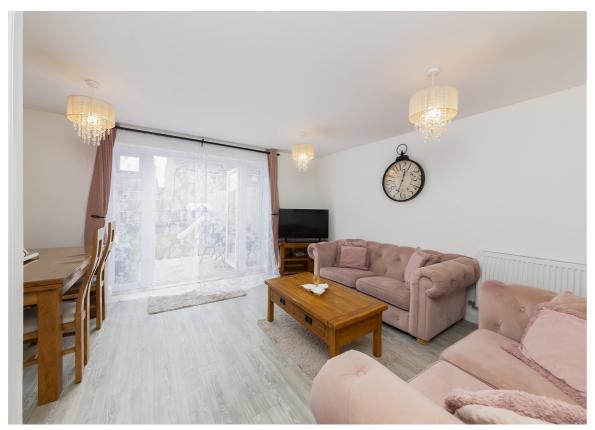

The welcoming entrance hall with the cloak room and leading into the fully equipped kitchen. The generous rear aspect living and dining area with casement French doors leading out into the garden also has a useful storage cupboard. The first floor offers two double bedrooms both with en-suites. There is a useful storage cupboard on the landing. Viewing is highly recommended of this well presented family home.