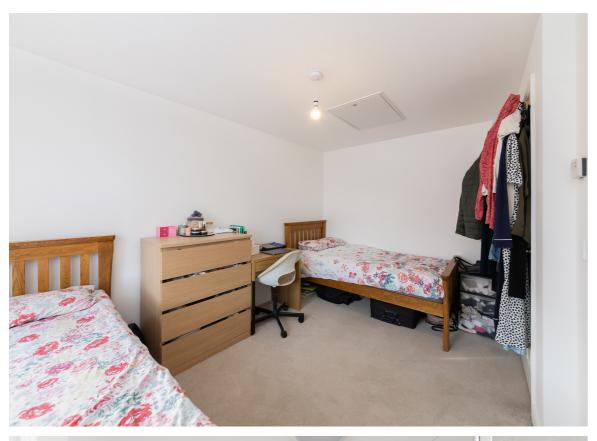

The welcoming entrance hall with the cloak room and leading into the fully equipped kitchen. The generous rear aspect living and dining area with casement French doors leading out into the garden also has a useful storage cupboard. The first floor offers two double bedrooms both with en-suites. There is a useful storage cupboard on the landing. Viewing is highly recommended of this well presented family home.