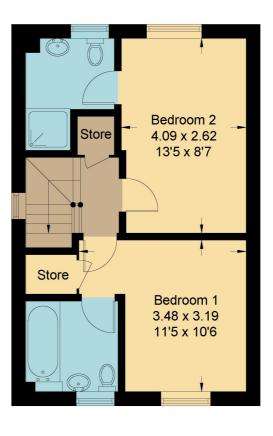

## Spring Lane, OX11

Approximate Gross Internal Area = 68.70 sq m / 739 sq ft For identification only - Not to scale

**Ground Floor** 

First Floor

Floor plan produced in accordance with RICS Property Measurement Standards. Not to scale, for illustration and layout purposes only. © Mortimer Photography. Produced for Hodsons. Unauthorised reproduction prohibited