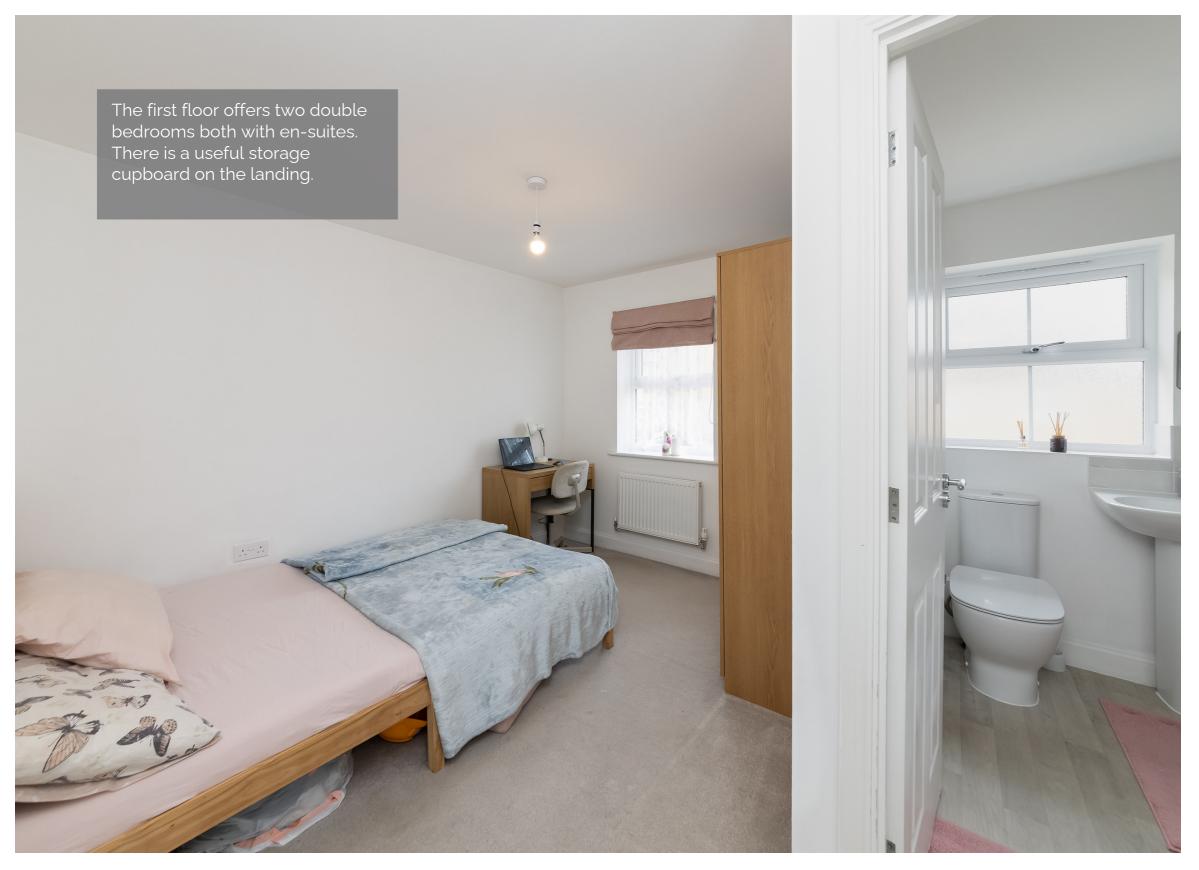

The welcoming entrance hall with the cloak room and leading into the fully equipped kitchen. The generous rear aspect living and dining area with casement French doors leading out into the garden also has a useful storage cupboard. The first floor offers two double bedrooms both with en-suites. There is a useful storage cupboard on the landing. Viewing is highly recommended of this well presented family home.