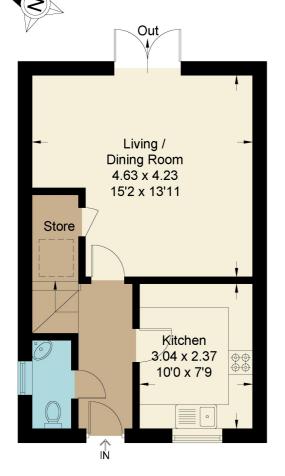

## Spring Lane, OX11

Approximate Gross Internal Area = 68.70 sq m / 739 sq ft For identification only - Not to scale

**Ground Floor** 

First Floor

Floor plan produced in accordance with RICS Property Measurement Standards. Not to scale, for illustration and layout purposes only. © Mortimer Photography. Produced for Hodsons. Unauthorised reproduction prohibited