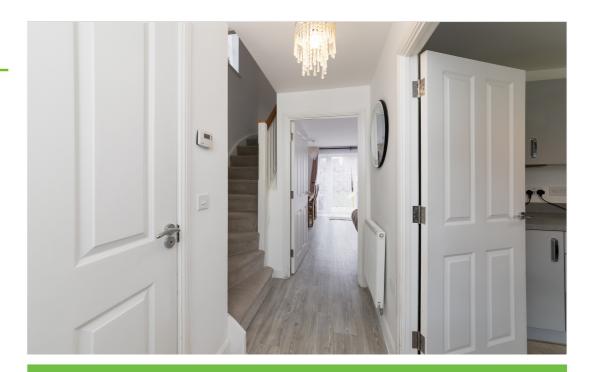

The welcoming entrance hall with the cloak room and leading into the fully equipped kitchen. The generous rear aspect living and dining area with casement French doors leading out into the garden also has a useful storage cupboard. The first floor offers two double bedrooms both with en-suites. There is a useful storage cupboard on the landing. Viewing is highly recommended of this well presented family home.