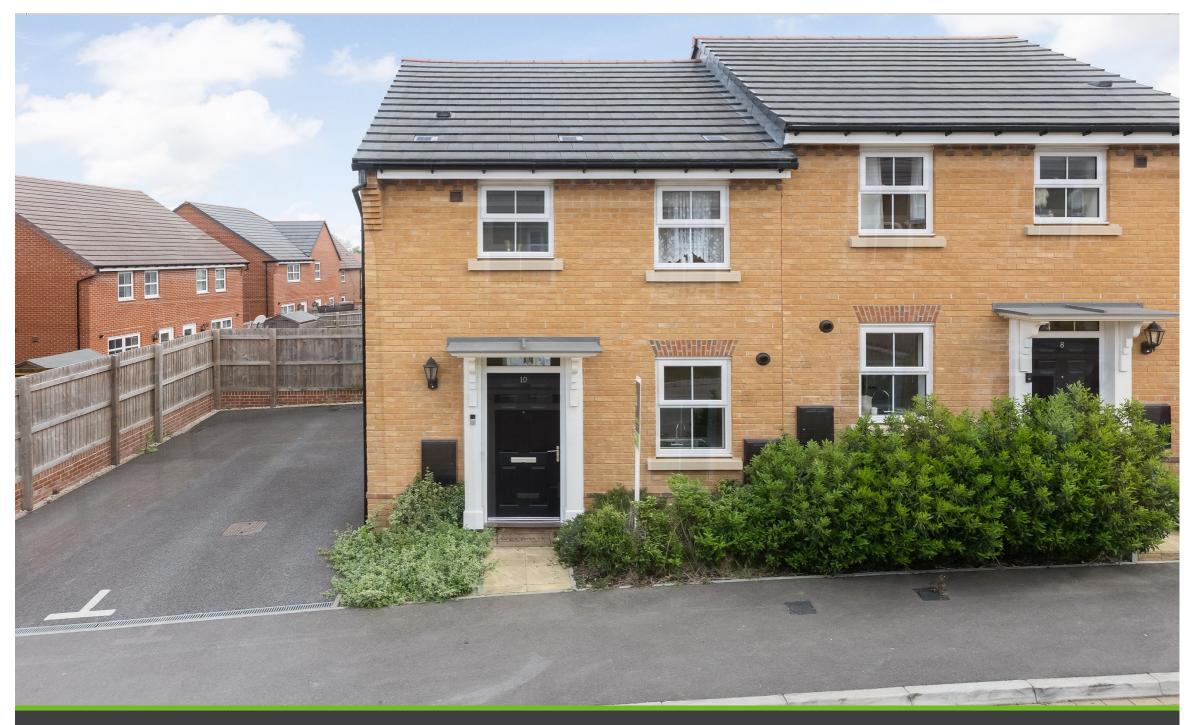

## Spring Lane, Didcot, OX11 6JU

A two-bedroom semi detached house located in the desirable Dida Gardens development and built by the award-winning David Wilson Homes in 2021. The property boasts over 750 square feet and is being sold with no onward chain.

With a small garden area to the front of the property and access to the driveway which has space for 2 vehicles. There is gated access into the rear garden which is mainly laid to lawn with a patio area. Situated on the Dida development and with excellent links to the A34, Didcot train station and the town centre. There are local amenities on the Great Western park development including Asda, Churchill Fish and Chips shop, Costa and Larkmead Vets. There is also the Station Garden pub. The development is close to local primary and secondary schools.