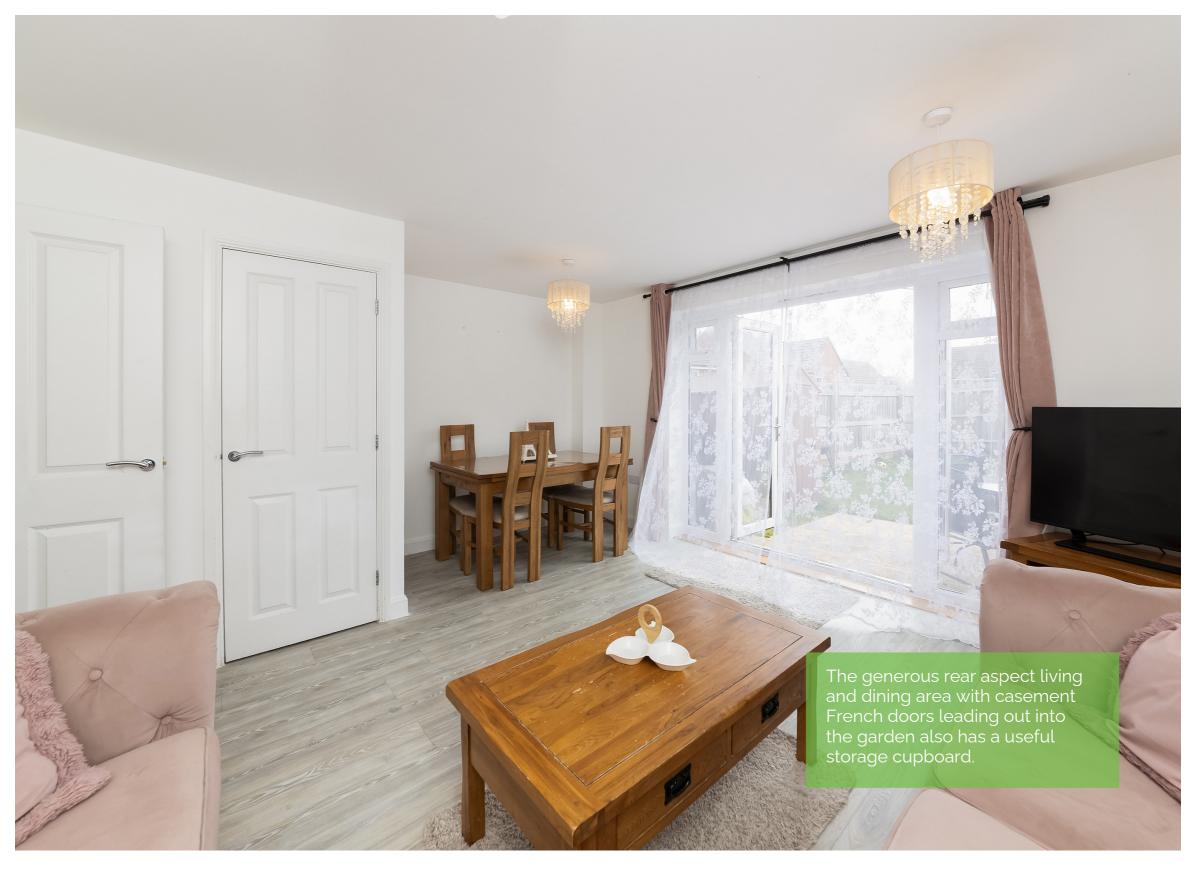

The welcoming entrance hall with the cloak room and leading into the fully equipped kitchen. The generous rear aspect living and dining area with casement French doors leading out into the garden also has a useful storage cupboard. The first floor offers two double bedrooms both with en-suites. There is a useful storage cupboard on the landing. Viewing is highly recommended of this well presented family home.

- A spacious two bedroom semi detached home constructed in 2021 by award winning developer David Wilson Homes with remaining NHBC guarantee
- Spacious rear aspect living/dining room with casement
  French doors leading out to the generous rear garden.
- Front aspect fully fitted kitchen with gas hob & integrated appliances.
- Two double bedrooms both with en-suite's.
- The exterior provides a good size rear garden & gated access to the driveway parking.