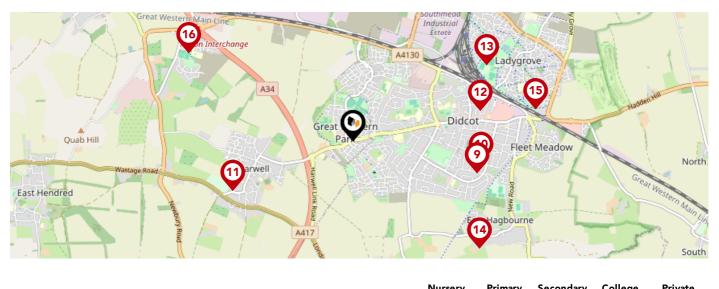

### Area **Schools**

|   | A34<br>Bidcot Road<br>Harwell                                                                     | Barracks<br>6 Eta<br>B4493<br>Page 4<br>Page 4<br>P | Hallon Road<br>Didcot | landine Con  | B4010<br>Filee | Meadow  |
|---|---------------------------------------------------------------------------------------------------|-------------------------------------------------------------------------------------------------------------------------------------------------------------------------------------------------------------------------------------------------------------------------------------------------------------------------------------------------------------------------------------------------------------------------------------------------------------------------------------------------------------------------------------------------------------------------------------------------------------------------------------------------------------------------------------------------------------------------------------------------------------------------------------------------------------------------------------------------------------------------------------------------------------------------------------------------------------------------------------------------------------------------------------------------------------------------------------------------------------------------------------------------------------------------------------------------------------------------------------------------------------------------------------------------------------------------------------------------------------------------------------------------------------------------------------------------------------------------------------------------------------------------------------------------------------------------------------------------------------------------------------------------------------------------------------------------------------------------------------------------------------------------------------------------------------------------------------------------------------------------------------------------------------------------------------------------------------------------------------------------------------------------------------------------------------------------------------------------------------------------------------------------------------------------------------------------------------------------------------------------------------------------------------------------------------------------------------------------------------------------------------------------------------------------------------------------------------------------------------------------------------------------------------------------------------------------------------------------------------------------------------------------------------------------------------------------------------------------------------------------------------|-----------------------|--------------|----------------|---------|
|   |                                                                                                   | Nursery                                                                                                                                                                                                                                                                                                                                                                                                                                                                                                                                                                                                                                                                                                                                                                                                                                                                                                                                                                                                                                                                                                                                                                                                                                                                                                                                                                                                                                                                                                                                                                                                                                                                                                                                                                                                                                                                                                                                                                                                                                                                                                                                                                                                                                                                                                                                                                                                                                                                                                                                                                                                                                                                                                                                                     | Primary               | Secondary    | College        | Private |
| 1 | Didcot Primary Academy<br>Ofsted Rating: Outstanding   Pupils: 451   Distance:0.01                |                                                                                                                                                                                                                                                                                                                                                                                                                                                                                                                                                                                                                                                                                                                                                                                                                                                                                                                                                                                                                                                                                                                                                                                                                                                                                                                                                                                                                                                                                                                                                                                                                                                                                                                                                                                                                                                                                                                                                                                                                                                                                                                                                                                                                                                                                                                                                                                                                                                                                                                                                                                                                                                                                                                                                             |                       |              |                |         |
| 2 | UTC Oxfordshire<br>Ofsted Rating: Good   Pupils: 288   Distance:0.16                              |                                                                                                                                                                                                                                                                                                                                                                                                                                                                                                                                                                                                                                                                                                                                                                                                                                                                                                                                                                                                                                                                                                                                                                                                                                                                                                                                                                                                                                                                                                                                                                                                                                                                                                                                                                                                                                                                                                                                                                                                                                                                                                                                                                                                                                                                                                                                                                                                                                                                                                                                                                                                                                                                                                                                                             |                       |              |                |         |
| 3 | Aureus School<br>Ofsted Rating: Requires improvement   Pupils: 545   Distance:0.18                |                                                                                                                                                                                                                                                                                                                                                                                                                                                                                                                                                                                                                                                                                                                                                                                                                                                                                                                                                                                                                                                                                                                                                                                                                                                                                                                                                                                                                                                                                                                                                                                                                                                                                                                                                                                                                                                                                                                                                                                                                                                                                                                                                                                                                                                                                                                                                                                                                                                                                                                                                                                                                                                                                                                                                             |                       | $\checkmark$ |                |         |
| 4 | Aureus Primary School<br>Ofsted Rating: Outstanding   Pupils: 424   Distance:0.38                 |                                                                                                                                                                                                                                                                                                                                                                                                                                                                                                                                                                                                                                                                                                                                                                                                                                                                                                                                                                                                                                                                                                                                                                                                                                                                                                                                                                                                                                                                                                                                                                                                                                                                                                                                                                                                                                                                                                                                                                                                                                                                                                                                                                                                                                                                                                                                                                                                                                                                                                                                                                                                                                                                                                                                                             |                       |              |                |         |
| 5 | Stephen Freeman Community Primary School<br>Ofsted Rating: Good   Pupils: 450   Distance:0.49     |                                                                                                                                                                                                                                                                                                                                                                                                                                                                                                                                                                                                                                                                                                                                                                                                                                                                                                                                                                                                                                                                                                                                                                                                                                                                                                                                                                                                                                                                                                                                                                                                                                                                                                                                                                                                                                                                                                                                                                                                                                                                                                                                                                                                                                                                                                                                                                                                                                                                                                                                                                                                                                                                                                                                                             |                       |              |                |         |
| ø | Didcot Girls' School<br>Ofsted Rating: Outstanding   Pupils: 1616   Distance:0.68                 |                                                                                                                                                                                                                                                                                                                                                                                                                                                                                                                                                                                                                                                                                                                                                                                                                                                                                                                                                                                                                                                                                                                                                                                                                                                                                                                                                                                                                                                                                                                                                                                                                                                                                                                                                                                                                                                                                                                                                                                                                                                                                                                                                                                                                                                                                                                                                                                                                                                                                                                                                                                                                                                                                                                                                             |                       | $\checkmark$ |                |         |
| 7 | Manor Primary School<br>Ofsted Rating: Good   Pupils: 330   Distance:0.81                         |                                                                                                                                                                                                                                                                                                                                                                                                                                                                                                                                                                                                                                                                                                                                                                                                                                                                                                                                                                                                                                                                                                                                                                                                                                                                                                                                                                                                                                                                                                                                                                                                                                                                                                                                                                                                                                                                                                                                                                                                                                                                                                                                                                                                                                                                                                                                                                                                                                                                                                                                                                                                                                                                                                                                                             |                       |              |                |         |
| 3 | Northbourne Church of England Primary School<br>Ofsted Rating: Good   Pupils: 342   Distance:1.04 |                                                                                                                                                                                                                                                                                                                                                                                                                                                                                                                                                                                                                                                                                                                                                                                                                                                                                                                                                                                                                                                                                                                                                                                                                                                                                                                                                                                                                                                                                                                                                                                                                                                                                                                                                                                                                                                                                                                                                                                                                                                                                                                                                                                                                                                                                                                                                                                                                                                                                                                                                                                                                                                                                                                                                             |                       |              |                |         |

## Area **Schools**

|    |                                                                                                  | Nursery | Primary | Secondary | College | Private |
|----|--------------------------------------------------------------------------------------------------|---------|---------|-----------|---------|---------|
| 9  | <b>St Birinus School</b><br>Ofsted Rating: Good   Pupils: 1166   Distance:1.18                   |         |         |           |         |         |
| 10 | Willowcroft Community School           Ofsted Rating: Good   Pupils: 499   Distance:1.19         |         |         |           |         |         |
| 1  | Harwell Primary School<br>Ofsted Rating: Good   Pupils: 205   Distance:1.19                      |         |         |           |         |         |
| 12 | Lydalls Nursery School<br>Ofsted Rating: Good   Pupils: 75   Distance:1.21                       |         |         |           |         |         |
| 13 | Ladygrove Park Primary School Ofsted Rating: Good   Pupils: 426   Distance:1.42                  |         |         |           |         |         |
| 14 | Hagbourne Church of England Primary School<br>Ofsted Rating: Good   Pupils:0   Distance:1.53     |         |         |           |         |         |
| 15 | All Saints Church of England Primary School<br>Ofsted Rating: Good   Pupils: 427   Distance:1.71 |         |         |           |         |         |
| 16 | <b>St Blaise CofE Primary School</b><br>Ofsted Rating: Good   Pupils: 142   Distance:1.71        |         |         |           |         |         |