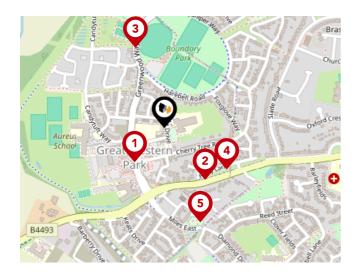

### Area **Schools**

|   | A34<br>Bidcot Road<br>Harwell                                                                     | Barracks<br>6 Eta<br>B4493<br>Page 4<br>Page 4<br>P | Hallon Road<br>Didcot | landine Con  | B4010<br>Filee | Meadow  |
|---|---------------------------------------------------------------------------------------------------|-------------------------------------------------------------------------------------------------------------------------------------------------------------------------------------------------------------------------------------------------------------------------------------------------------------------------------------------------------------------------------------------------------------------------------------------------------------------------------------------------------------------------------------------------------------------------------------------------------------------------------------------------------------------------------------------------------------------------------------------------------------------------------------------------------------------------------------------------------------------------------------------------------------------------------------------------------------------------------------------------------------------------------------------------------------------------------------------------------------------------------------------------------------------------------------------------------------------------------------------------------------------------------------------------------------------------------------------------------------------------------------------------------------------------------------------------------------------------------------------------------------------------------------------------------------------------------------------------------------------------------------------------------------------------------------------------------------------------------------------------------------------------------------------------------------------------------------------------------------------------------------------------------------------------------------------------------------------------------------------------------------------------------------------------------------------------------------------------------------------------------------------------------------------------------------------------------------------------------------------------------------------------------------------------------------------------------------------------------------------------------------------------------------------------------------------------------------------------------------------------------------------------------------------------------------------------------------------------------------------------------------------------------------------------------------------------------------------------------------------------------------|-----------------------|--------------|----------------|---------|
|   |                                                                                                   | Nursery                                                                                                                                                                                                                                                                                                                                                                                                                                                                                                                                                                                                                                                                                                                                                                                                                                                                                                                                                                                                                                                                                                                                                                                                                                                                                                                                                                                                                                                                                                                                                                                                                                                                                                                                                                                                                                                                                                                                                                                                                                                                                                                                                                                                                                                                                                                                                                                                                                                                                                                                                                                                                                                                                                                                                     | Primary               | Secondary    | College        | Private |
| 1 | Didcot Primary Academy<br>Ofsted Rating: Outstanding   Pupils: 451   Distance:0.01                |                                                                                                                                                                                                                                                                                                                                                                                                                                                                                                                                                                                                                                                                                                                                                                                                                                                                                                                                                                                                                                                                                                                                                                                                                                                                                                                                                                                                                                                                                                                                                                                                                                                                                                                                                                                                                                                                                                                                                                                                                                                                                                                                                                                                                                                                                                                                                                                                                                                                                                                                                                                                                                                                                                                                                             |                       |              |                |         |
| 2 | UTC Oxfordshire<br>Ofsted Rating: Good   Pupils: 288   Distance:0.16                              |                                                                                                                                                                                                                                                                                                                                                                                                                                                                                                                                                                                                                                                                                                                                                                                                                                                                                                                                                                                                                                                                                                                                                                                                                                                                                                                                                                                                                                                                                                                                                                                                                                                                                                                                                                                                                                                                                                                                                                                                                                                                                                                                                                                                                                                                                                                                                                                                                                                                                                                                                                                                                                                                                                                                                             |                       |              |                |         |
| 3 | Aureus School<br>Ofsted Rating: Requires improvement   Pupils: 545   Distance:0.18                |                                                                                                                                                                                                                                                                                                                                                                                                                                                                                                                                                                                                                                                                                                                                                                                                                                                                                                                                                                                                                                                                                                                                                                                                                                                                                                                                                                                                                                                                                                                                                                                                                                                                                                                                                                                                                                                                                                                                                                                                                                                                                                                                                                                                                                                                                                                                                                                                                                                                                                                                                                                                                                                                                                                                                             |                       | $\checkmark$ |                |         |
| 4 | Aureus Primary School<br>Ofsted Rating: Outstanding   Pupils: 424   Distance:0.38                 |                                                                                                                                                                                                                                                                                                                                                                                                                                                                                                                                                                                                                                                                                                                                                                                                                                                                                                                                                                                                                                                                                                                                                                                                                                                                                                                                                                                                                                                                                                                                                                                                                                                                                                                                                                                                                                                                                                                                                                                                                                                                                                                                                                                                                                                                                                                                                                                                                                                                                                                                                                                                                                                                                                                                                             |                       |              |                |         |
| 5 | Stephen Freeman Community Primary School<br>Ofsted Rating: Good   Pupils: 450   Distance:0.49     |                                                                                                                                                                                                                                                                                                                                                                                                                                                                                                                                                                                                                                                                                                                                                                                                                                                                                                                                                                                                                                                                                                                                                                                                                                                                                                                                                                                                                                                                                                                                                                                                                                                                                                                                                                                                                                                                                                                                                                                                                                                                                                                                                                                                                                                                                                                                                                                                                                                                                                                                                                                                                                                                                                                                                             |                       |              |                |         |
| ø | Didcot Girls' School<br>Ofsted Rating: Outstanding   Pupils: 1616   Distance:0.68                 |                                                                                                                                                                                                                                                                                                                                                                                                                                                                                                                                                                                                                                                                                                                                                                                                                                                                                                                                                                                                                                                                                                                                                                                                                                                                                                                                                                                                                                                                                                                                                                                                                                                                                                                                                                                                                                                                                                                                                                                                                                                                                                                                                                                                                                                                                                                                                                                                                                                                                                                                                                                                                                                                                                                                                             |                       | $\checkmark$ |                |         |
| 7 | Manor Primary School<br>Ofsted Rating: Good   Pupils: 330   Distance:0.81                         |                                                                                                                                                                                                                                                                                                                                                                                                                                                                                                                                                                                                                                                                                                                                                                                                                                                                                                                                                                                                                                                                                                                                                                                                                                                                                                                                                                                                                                                                                                                                                                                                                                                                                                                                                                                                                                                                                                                                                                                                                                                                                                                                                                                                                                                                                                                                                                                                                                                                                                                                                                                                                                                                                                                                                             |                       |              |                |         |
| 3 | Northbourne Church of England Primary School<br>Ofsted Rating: Good   Pupils: 342   Distance:1.04 |                                                                                                                                                                                                                                                                                                                                                                                                                                                                                                                                                                                                                                                                                                                                                                                                                                                                                                                                                                                                                                                                                                                                                                                                                                                                                                                                                                                                                                                                                                                                                                                                                                                                                                                                                                                                                                                                                                                                                                                                                                                                                                                                                                                                                                                                                                                                                                                                                                                                                                                                                                                                                                                                                                                                                             |                       |              |                |         |