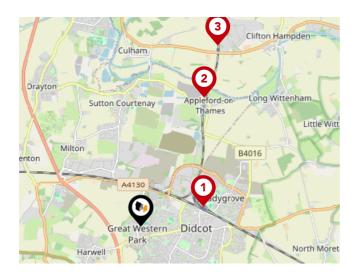

#### National Rail Stations

| Pin | Name                           | Distance   |
|-----|--------------------------------|------------|
|     | Didcot Parkway Rail<br>Station | 1.2 miles  |
| 2   | Appleford Rail Station         | 2.64 miles |
| 3   | Culham Rail Station            | 3.62 miles |