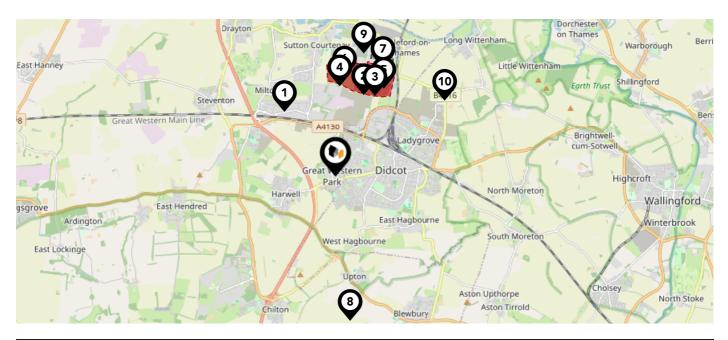

## Maps Council Wards

The UK is divided into wards that are used for local elections to elect local government councillors. Sometimes these are known as 'electoral divisions'. Population counts can vary substantially between wards, but the national average is about 5,500

#### Nearby Council Wards

|    | Didcot West Ward               |
|----|--------------------------------|
| 2  | Didcot South Ward              |
| 3  | Didcot North East Ward         |
| 4  | Sutton Courtenay Ward          |
| 5  | Blewbury & Harwell Ward        |
| 6  | Drayton Ward                   |
| Ø  | Cholsey Ward                   |
| 8  | Hendreds Ward                  |
| Ø  | Sandford & the Wittenhams Ward |
| 10 | Steventon & the Hanneys Ward   |