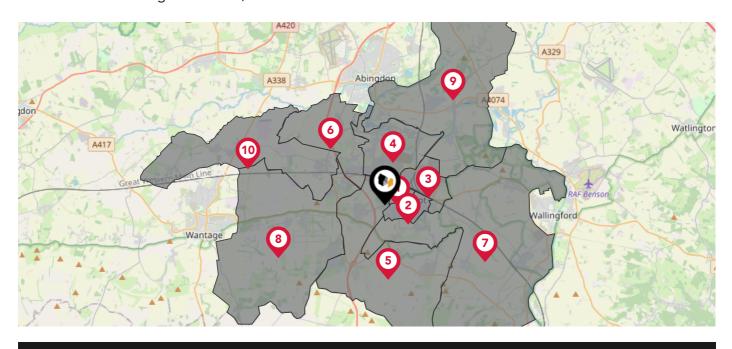

## Maps Council Wards

The UK is divided into wards that are used for local elections to elect local government councillors. Sometimes these are known as 'electoral divisions'. Population counts can vary substantially between wards, but the national average is about 5,500

#### Nearby Council Wards

|    | Didcot West Ward               |
|----|--------------------------------|
| 2  | Didcot South Ward              |
| 3  | Didcot North East Ward         |
| 4  | Sutton Courtenay Ward          |
| 5  | Blewbury & Harwell Ward        |
| 6  | Drayton Ward                   |
| Ø  | Cholsey Ward                   |
| 8  | Hendreds Ward                  |
| Ø  | Sandford & the Wittenhams Ward |
| 10 | Steventon & the Hanneys Ward   |