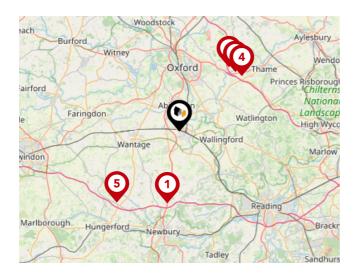

#### Trunk Roads/Motorways

.

| Pin | Name    | Distance    |
|-----|---------|-------------|
| 1   | M4 J13  | 10.72 miles |
| 2   | M40 J8A | 11.97 miles |
| 3   | M40 J8  | 12.06 miles |
| 4   | M40 J7  | 12.3 miles  |
| 5   | M4 J14  | 13.99 miles |