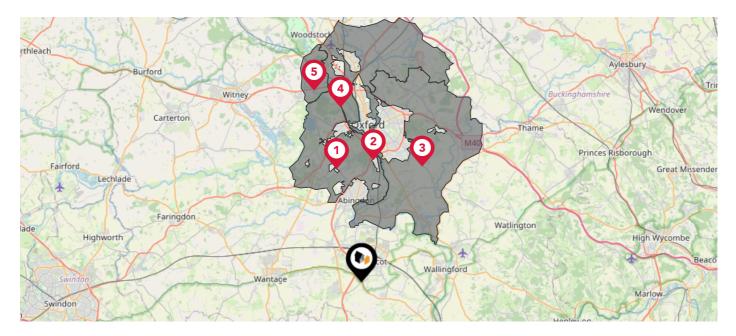

## Maps **Green Belt**

This map displays nearby areas that have been designated as Green Belt...

### Nearby Green Belt Land

| 1 | Oxford Green Belt - Vale of White Horse |
|---|-----------------------------------------|
| 2 | Oxford Green Belt - Oxford              |
| 3 | Oxford Green Belt - South Oxfordshire   |
| 4 | Oxford Green Belt - Cherwell            |
| 5 | Oxford Green Belt - West Oxfordshire    |