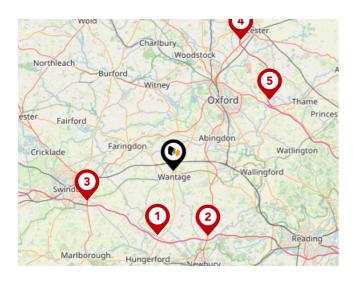

## Area Transport (National)

### Trunk Roads/Motorways

| Pin | Name    | Distance    |
|-----|---------|-------------|
| 1   | M4 J14  | 9.84 miles  |
| 2   | M4 J13  | 10.82 miles |
| 3   | M4 J15  | 13.56 miles |
| 4   | M40 J9  | 21.58 miles |
| 5   | M40 J8A | 17.58 miles |