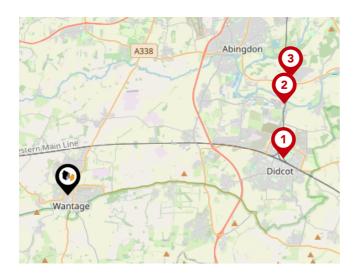

## Area Transport (National)

### National Rail Stations

| Pin | Name                           | Distance   |
|-----|--------------------------------|------------|
|     | Didcot Parkway Rail<br>Station | 8.04 miles |
| 2   | Appleford Rail Station         | 8.63 miles |
| 3   | Culham Rail Station            | 9.27 miles |