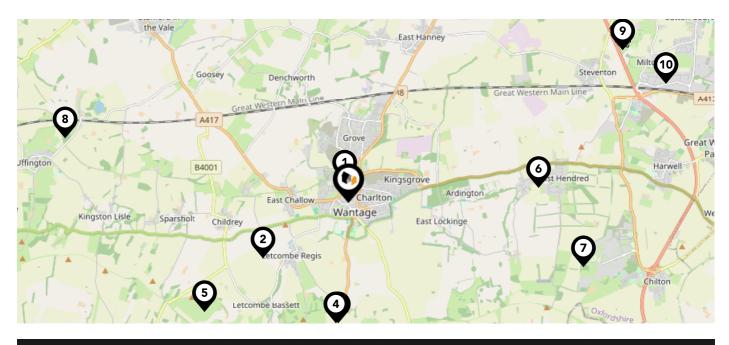

### Area **Schools**

|   | Address Have<br>Address Have<br>Ad | A417<br>Harcourt R<br>Char<br>Vantage |           | King Alfred Wa | gsgrove | Wes     |
|---|------------------------------------------------------------------------------------------------------------------------------------------------------------------------------------------------------------------------------------------------------------------------------------------------------------------------------------------------------------------------------------------------------------------------------------------------------------------------------------------------------------------------------------------------------------------------------------------------------------------------------------------------------------------------------------------------------------------------------------------------------------------------------------------------------------------------------------------------------------------------------------------------------------------------------------------------------------------------------------------------------------------------------------------------------------------------------------------------------------------------------------------------------------------------------------------------------------------------------------------------------------------------------------------------------------------------------------------------------------------------------------------------------------------------------------------------------------------------------------------------------------------------------------------------------------------------------------------------------------------------------------------------------------------------------------------------------------------------------------------------------------------------------------------------------------------------------------------------------------------------------------------------------------------------------------------------------------------------------------------------------------------------------------------------------------------------------------------------------------------------------------------------------------------------------------------------------------------------------------------------------------------------------------------------------------------------------------------------------------------------------------------------------------------------------------|---------------------------------------|-----------|----------------|---------|---------|
|   | King Alfred's<br>Ofsted Rating: Good   Pupils: 1682   Distance:0.33                                                                                                                                                                                                                                                                                                                                                                                                                                                                                                                                                                                                                                                                                                                                                                                                                                                                                                                                                                                                                                                                                                                                                                                                                                                                                                                                                                                                                                                                                                                                                                                                                                                                                                                                                                                                                                                                                                                                                                                                                                                                                                                                                                                                                                                                                                                                                                | Nursery                               | Primary 9 | Secondary      | College | Private |
| 2 | Stockham Primary School<br>Ofsted Rating: Outstanding   Pupils: 213   Distance:0.39                                                                                                                                                                                                                                                                                                                                                                                                                                                                                                                                                                                                                                                                                                                                                                                                                                                                                                                                                                                                                                                                                                                                                                                                                                                                                                                                                                                                                                                                                                                                                                                                                                                                                                                                                                                                                                                                                                                                                                                                                                                                                                                                                                                                                                                                                                                                                |                                       |           |                |         |         |
| 3 | Wantage Church of England Primary School<br>Ofsted Rating: Good   Pupils: 426   Distance:0.4                                                                                                                                                                                                                                                                                                                                                                                                                                                                                                                                                                                                                                                                                                                                                                                                                                                                                                                                                                                                                                                                                                                                                                                                                                                                                                                                                                                                                                                                                                                                                                                                                                                                                                                                                                                                                                                                                                                                                                                                                                                                                                                                                                                                                                                                                                                                       |                                       |           |                |         |         |
| 4 | Fitzwaryn School Ofsted Rating: Outstanding   Pupils: 122   Distance:0.46                                                                                                                                                                                                                                                                                                                                                                                                                                                                                                                                                                                                                                                                                                                                                                                                                                                                                                                                                                                                                                                                                                                                                                                                                                                                                                                                                                                                                                                                                                                                                                                                                                                                                                                                                                                                                                                                                                                                                                                                                                                                                                                                                                                                                                                                                                                                                          |                                       |           |                |         |         |
| 5 | Huckleberry Therapeutic School Ofsted Rating: Good   Pupils: 6   Distance:0.62                                                                                                                                                                                                                                                                                                                                                                                                                                                                                                                                                                                                                                                                                                                                                                                                                                                                                                                                                                                                                                                                                                                                                                                                                                                                                                                                                                                                                                                                                                                                                                                                                                                                                                                                                                                                                                                                                                                                                                                                                                                                                                                                                                                                                                                                                                                                                     |                                       |           |                |         |         |
| 6 | Charlton Primary School                                                                                                                                                                                                                                                                                                                                                                                                                                                                                                                                                                                                                                                                                                                                                                                                                                                                                                                                                                                                                                                                                                                                                                                                                                                                                                                                                                                                                                                                                                                                                                                                                                                                                                                                                                                                                                                                                                                                                                                                                                                                                                                                                                                                                                                                                                                                                                                                            |                                       |           |                |         |         |

6

Wantage Primary Academy 7 Ofsted Rating: Outstanding | Pupils: 233 | Distance: 1.05 3 St Nicholas CofE Primary School

Ofsted Rating: Good | Pupils: 449 | Distance:0.73

Ofsted Rating: Good | Pupils: 125 | Distance:1.19