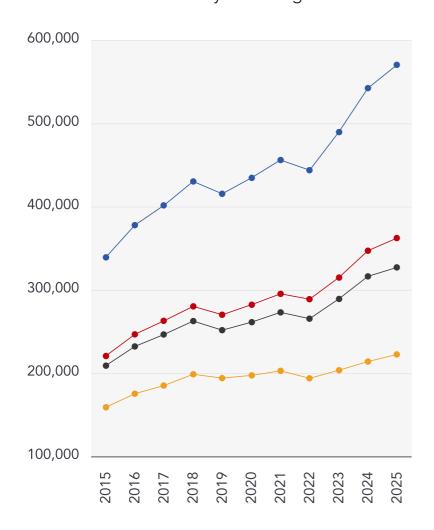

## Market **House Price Statistics**

Detached

+68.17%

Semi-Detached

+64.19%

Terraced

Flat

+39.93%