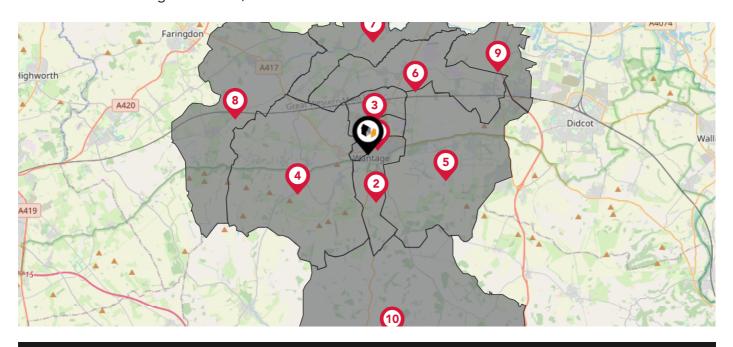

## Maps Council Wards

The UK is divided into wards that are used for local elections to elect local government councillors. Sometimes these are known as 'electoral divisions'. Population counts can vary substantially between wards, but the national average is about 5,500

#### Nearby Council Wards

|    | Wantage & Grove Brook Ward   |
|----|------------------------------|
| 2  | Wantage Charlton Ward        |
| 3  | Grove North Ward             |
| 4  | Ridgeway Ward                |
| 5  | Hendreds Ward                |
| Ó  | Steventon & the Hanneys Ward |
| 7  | Kingston Bagpuize Ward       |
| 8  | Stanford Ward                |
| Ø  | Drayton Ward                 |
| 10 | Downlands Ward               |