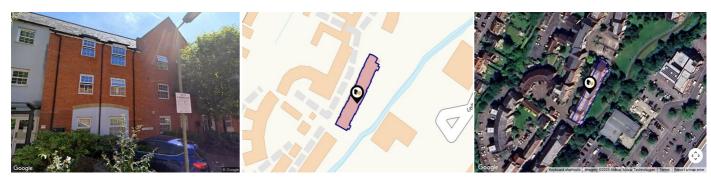

### SMITHS WHARF, WANTAGE, OX12

#### Property

| Туре:            | Flat / Maisonette                       |
|------------------|-----------------------------------------|
| Bedrooms:        | 2                                       |
| Floor Area:      | 763 ft <sup>2</sup> / 70 m <sup>2</sup> |
| Plot Area:       | 0.18 acres                              |
| Year Built :     | 2005                                    |
| Council Tax :    | Band C                                  |
| Annual Estimate: | £2,184                                  |
| Title Number:    | ON259227                                |

Tenure: Start Date: End Date: Lease Term: Term Remaining: Leasehold 29/09/2005 01/01/2158 155 years from 1 January 2003 132 years