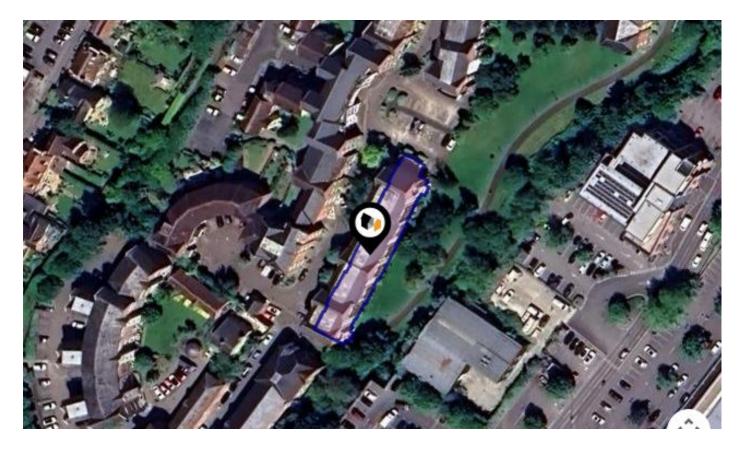

### SMITHS WHARF, WANTAGE, OX12

#### Property

| Туре:            | Flat / Maisonette                       |
|------------------|-----------------------------------------|
| Bedrooms:        | 2                                       |
| Floor Area:      | 763 ft <sup>2</sup> / 70 m <sup>2</sup> |
| Plot Area:       | 0.18 acres                              |
| Year Built :     | 2005                                    |
| Council Tax :    | Band C                                  |
| Annual Estimate: | £2,184                                  |
| Title Number:    | ON259227                                |

Tenure: Start Date: End Date: Lease Term: Term Remaining: Leasehold 29/09/2005 01/01/2158 155 years from 1 January 2003 132 years