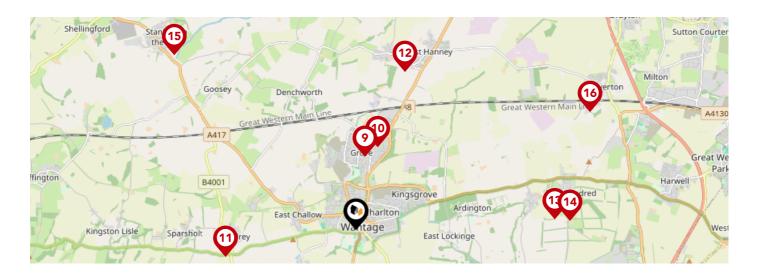

## Maps Council Wards

The UK is divided into wards that are used for local elections to elect local government councillors. Sometimes these are known as 'electoral divisions'. Population counts can vary substantially between wards, but the national average is about 5,500

#### Nearby Council Wards

|    | Wantage & Grove Brook Ward   |
|----|------------------------------|
| 2  | Wantage Charlton Ward        |
| 3  | Grove North Ward             |
| 4  | Ridgeway Ward                |
| 5  | Hendreds Ward                |
| Ó  | Steventon & the Hanneys Ward |
| 7  | Kingston Bagpuize Ward       |
| 8  | Stanford Ward                |
| Ø  | Drayton Ward                 |
| 10 | Downlands Ward               |