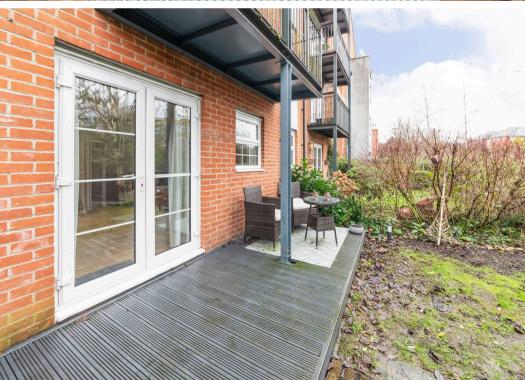

Upon entering this well-appointed abode, one is greeted by a spacious and welcoming entrance hall, complete with a useful storage cupboard for added convenience. The apartment showcases an impressive living/dining room ideal for entertaining, featuring twin windows that flood the space with natural light, and double doors that lead out onto the communal garden, offering a seamless blend of indoor-outdoor living.

### Wantage

- Beautifully presented two double bedroom apartment close to Wantage town center
- Well-appointed ground floor apartment with double doors ono the communal garden
- High specification finish with oak flooring throughout & brushed chrome LED downlighters
- Welcoming & spacious entrance hall with useful storage cupboard
- Fantastic living / dining room with feature twin windows & double doors onto the composite raised decking with a sunny southerly aspect
- Stylish front aspect fully fitted kitchen with arrange of built in appliances, Bosch oven & Smeg 5 ring gas hob
- Two well-proportioned double bedrooms, luxury fitted, fully tiled, en-suite shower room & a family bathroom
- Allocated parking, communal gardens, bicycle
   & bin stores