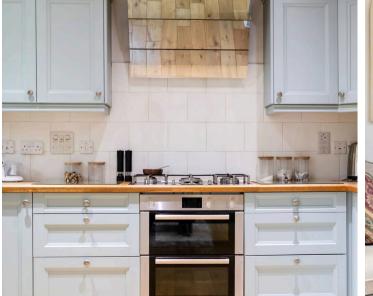

The attention to detail is evident throughout, with oak flooring enhancing the interiors and brushed chrome LED downlighters illuminating the space. The stylish front aspect fully fitted kitchen is a culinary enthusiast's delight, equipped with a range of built-in appliances including a Bosch oven and Smeg 5-ring gas hob, ensuring cooking is a pleasurable experience.