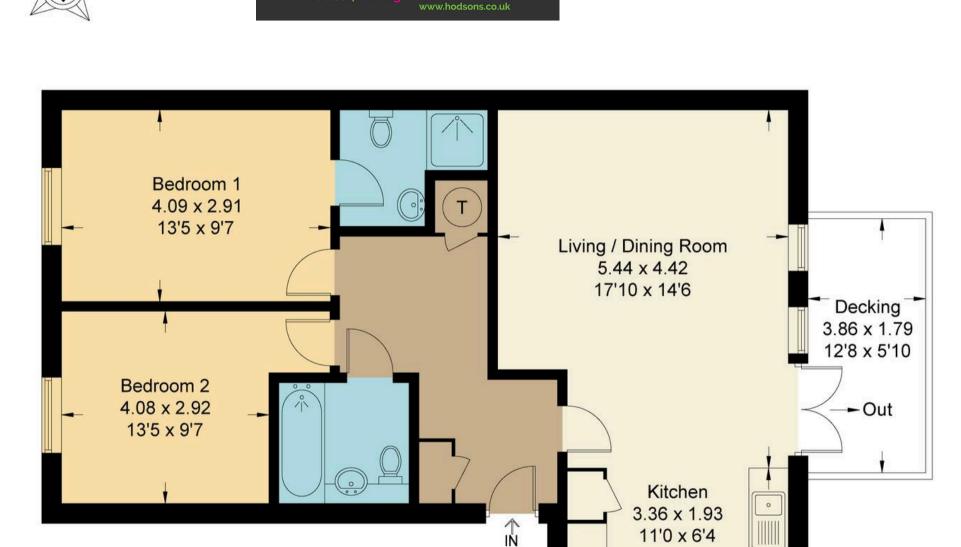

# Tanners Row, OX12

Approximate Gross Internal Area = 70.90 sq m / 763 sq ft
For identification only - Not to scale

000

Floor plan produced in accordance with RICS Property Measurement Standards. Not to scale, for illustration and layout purposes only.

© Mortimer Photography. Produced for Hodsons.
Unauthorised reproduction prohibited

**Ground Floor**