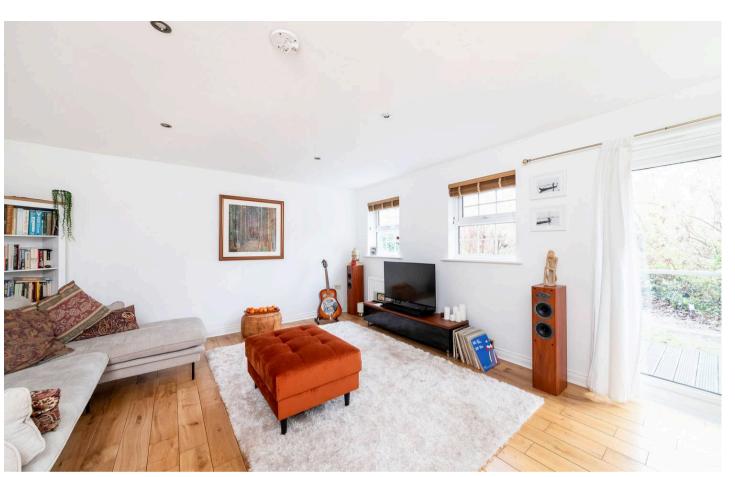

Upon entering this well-appointed abode, one is greeted by a spacious and welcoming entrance hall, complete with a useful storage cupboard for added convenience. The apartment showcases an impressive living/dining room ideal for entertaining, featuring twin windows that flood the space with natural light, and double doors that lead out onto the communal garden, offering a seamless blend of indoor-outdoor living.

The attention to detail is evident throughout, with oak flooring enhancing the interiors and brushed chrome LED downlighters illuminating the space. The stylish front aspect fully fitted kitchen is a culinary enthusiast's delight, equipped with a range of built-in appliances including a Bosch oven and Smeg 5-ring gas hob, ensuring cooking is a pleasurable experience.