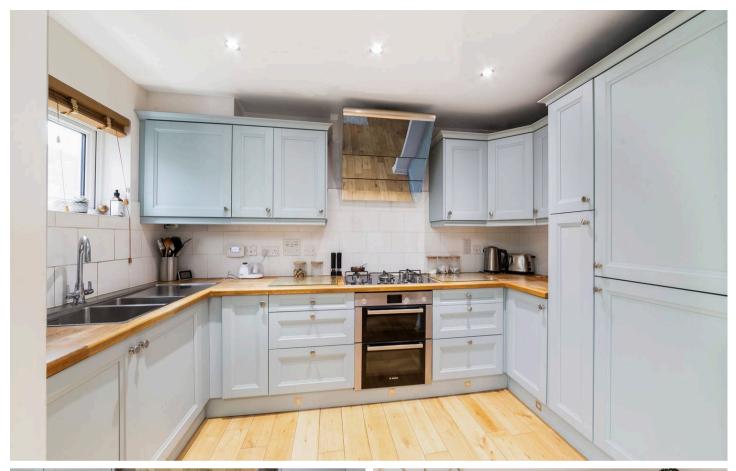

The attention to detail is evident throughout, with oak flooring enhancing the interiors and brushed chrome LED downlighters illuminating the space. The stylish front aspect fully fitted kitchen is a culinary enthusiast's delight, equipped with a range of built-in appliances including a Bosch oven and Smeg 5-ring gas hob, ensuring cooking is a pleasurable experience.