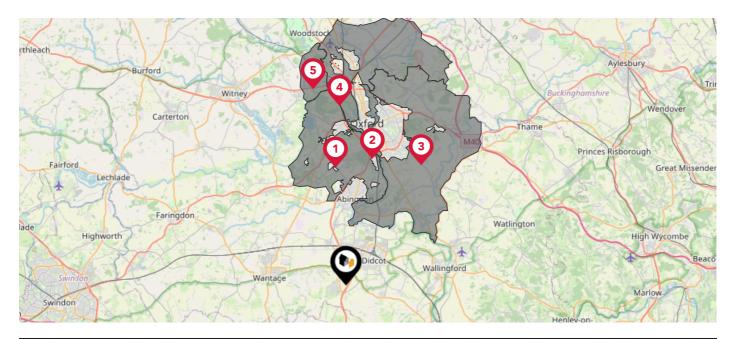

## Maps **Green Belt**

This map displays nearby areas that have been designated as Green Belt...

### Nearby Green Belt Land

|   | Oxford Green Belt - Vale of White Horse |
|---|-----------------------------------------|
| 2 | Oxford Green Belt - Oxford              |
| 3 | Oxford Green Belt - South Oxfordshire   |
| 4 | Oxford Green Belt - Cherwell            |
| 5 | Oxford Green Belt - West Oxfordshire    |