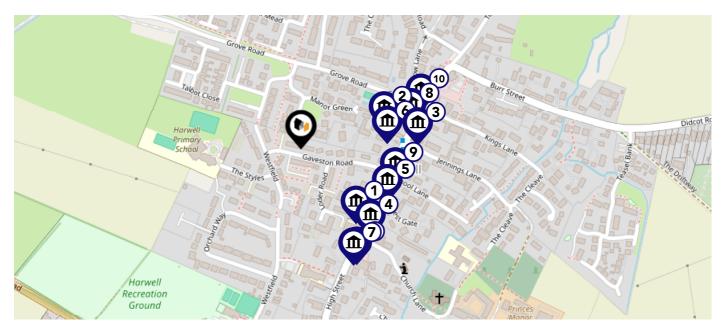

## Maps Listed Buildings

This map displays nearby listed buildings and protected structures, as well as their listed tier and distance from the target property...

| Listed B                 | uildings in the local district                                                                    | Grade    | Distance  |
|--------------------------|---------------------------------------------------------------------------------------------------|----------|-----------|
|                          | 1048207 - White Cottage And White House                                                           | Grade II | 0.1 miles |
|                          | 1048205 - Bayllols Manor                                                                          | Grade II | 0.1 miles |
|                          | 1283191 - Adnams Farmhouse                                                                        | Grade II | 0.1 miles |
|                          | 1368639 - Geering's Almshouses And Attached Walls And Gate                                        | Grade II | 0.1 miles |
| <b>m</b> <sup>5</sup>    | 1199813 - Pillar House, Pillar House East, And Attached Stone Piers                               | Grade II | 0.1 miles |
|                          | 1368642 - Cherry Barn And Attached Outbuildings, Approximately 5<br>Metres East Of Bayllols Manor | Grade II | 0.1 miles |
| <b>(m</b> ) <sup>7</sup> | 1048202 - Milestone At Su 4913 8912                                                               | Grade II | 0.1 miles |
| <b>m</b> <sup>8</sup>    | 1048206 - Cruck Barn Approximately 40 Metres East Of Bayllols<br>Manor                            | Grade II | 0.1 miles |
| <b>(m</b> ) <sup>9</sup> | 1048241 - Rose Cottage                                                                            | Grade II | 0.1 miles |
| 10                       | 1368641 - Yew Tree Cottage                                                                        | Grade II | 0.1 miles |
| <b>(1</b> )              | 1048242 - Leigh House                                                                             | Grade II | 0.1 miles |