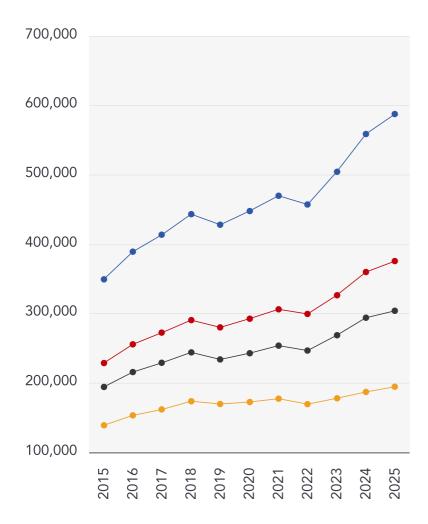

## Market House Price Statistics

### 10 Year History of Average House Prices by Property Type in OX11

Detached

+68.17%

Semi-Detached

+64.19%

Terraced

Flat

+39.93%