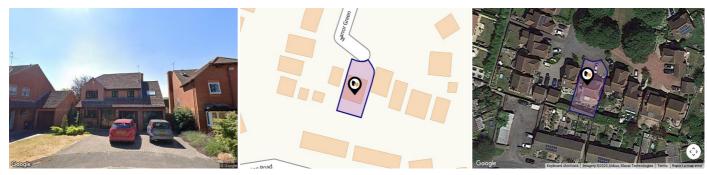

## MANOR GREEN, HARWELL, DIDCOT, OX11

## Property **Overview**

### Property

| Туре:            | Detached                                   | Tenure: | Freehold |  |
|------------------|--------------------------------------------|---------|----------|--|
| Bedrooms:        | 5                                          |         |          |  |
| Floor Area:      | 1,714 ft <sup>2</sup> / 159 m <sup>2</sup> |         |          |  |
| Plot Area:       | 0.09 acres                                 |         |          |  |
| Year Built :     | 1983-1990                                  |         |          |  |
| Council Tax :    | Band F                                     |         |          |  |
| Annual Estimate: | £3,549                                     |         |          |  |
| Title Number:    | ON108046                                   |         |          |  |