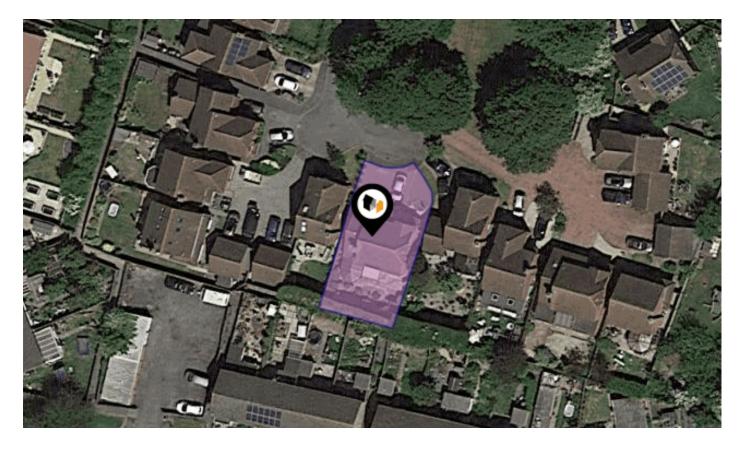

## MANOR GREEN, HARWELL, DIDCOT, OX11

## Property **Overview**

### Property

| Туре:            | Detached                                   | Tenure: | Freehold |  |
|------------------|--------------------------------------------|---------|----------|--|
| Bedrooms:        | 5                                          |         |          |  |
| Floor Area:      | 1,714 ft <sup>2</sup> / 159 m <sup>2</sup> |         |          |  |
| Plot Area:       | 0.09 acres                                 |         |          |  |
| Year Built :     | 1983-1990                                  |         |          |  |
| Council Tax :    | Band F                                     |         |          |  |
| Annual Estimate: | £3,549                                     |         |          |  |
| Title Number:    | ON108046                                   |         |          |  |