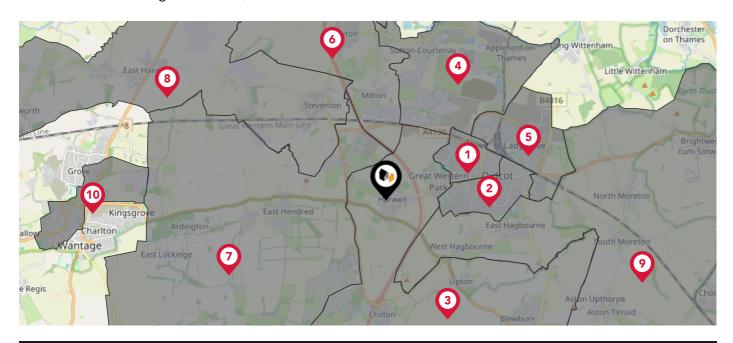

## Maps Council Wards

The UK is divided into wards that are used for local elections to elect local government councillors. Sometimes these are known as 'electoral divisions'. Population counts can vary substantially between wards, but the national average is about 5,500

### Nearby Council Wards

| 1  | Didcot West Ward             |
|----|------------------------------|
| 2  | Didcot South Ward            |
| 3  | Blewbury & Harwell Ward      |
| 4  | Sutton Courtenay Ward        |
| 5  | Didcot North East Ward       |
| ø  | Drayton Ward                 |
| 7  | Hendreds Ward                |
| 3  | Steventon & the Hanneys Ward |
| Ø  | Cholsey Ward                 |
| 10 | Wantage & Grove Brook Ward   |