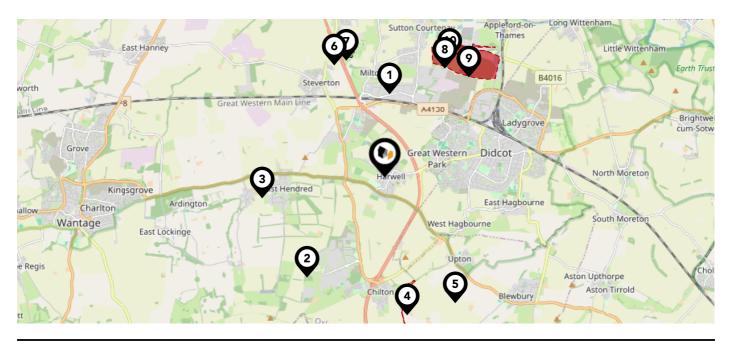

## Maps Landfill Sites

This map displays the location of known landfill sites. Historic sites are where there is no environmental permit in force. Active sites are currently authorised by the Environment Agency under Environmental Permitting Regulations.

### Nearby Landfill Sites

| 0                  | Manor Farm-Milton, Oxfordshire                                                                        | Historic Landfill |  |
|--------------------|-------------------------------------------------------------------------------------------------------|-------------------|--|
| 2                  | EA/EPR/CB3607XM/V002 - UKAEA                                                                          | Active Landfill   |  |
| 3                  | East Hendred-Off Mill Lane, East Hendred,<br>Oxfordshire                                              | Historic Landfill |  |
| 4                  | EA/EPR/HB3901CX/V002                                                                                  | Active Landfill   |  |
| 5                  | Upton Lodge-Upton, Oxfordshire                                                                        | Historic Landfill |  |
| 6                  | South Of A34 at Drayton-Drayton, Oxfordshire                                                          | Historic Landfill |  |
| $\bigtriangledown$ | Drayton Golf Course-Drayton, Oxfordshire                                                              | Historic Landfill |  |
| 8                  | Sutton Courtenay Waste Recycling Centre-Appleford<br>Sidings, Sutton Courtenay, Abingdon, Oxfordshire | Historic Landfill |  |
| 9                  | Waste Recycling Group                                                                                 | Active Landfill   |  |
|                    | Hobbyhorse Lane North-Sutton Courtenay,<br>Oxfordshire                                                | Historic Landfill |  |