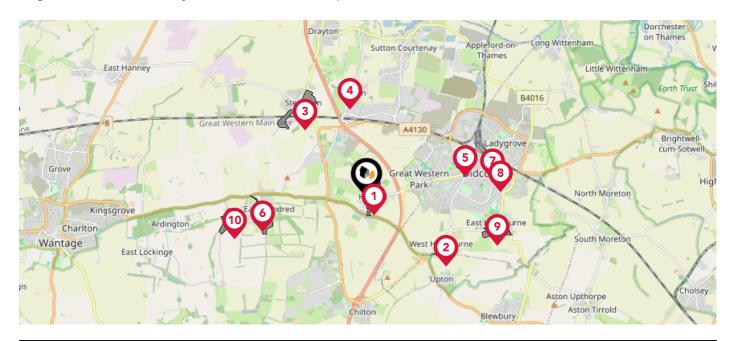

## Maps Conservation Areas

This map displays nearby official conservation areas. Every local authority in England has at least one conservation area. Most are designated by the Council as the local planning authority, though Historic England and the Secretary of State also have the power to create them.

### Nearby Conservation Areas

| 1        | Harwell             |
|----------|---------------------|
| 2        | West Hagbourne      |
| 3        | Steventon           |
| 4        | Milton              |
| 5        | Didcot Old          |
| 6        | East Hendred        |
| 7        | Didcot Station Road |
| 8        | Didcot Northbourne  |
| <b>9</b> | East Hagbourne      |
| 10       | West Hendred        |