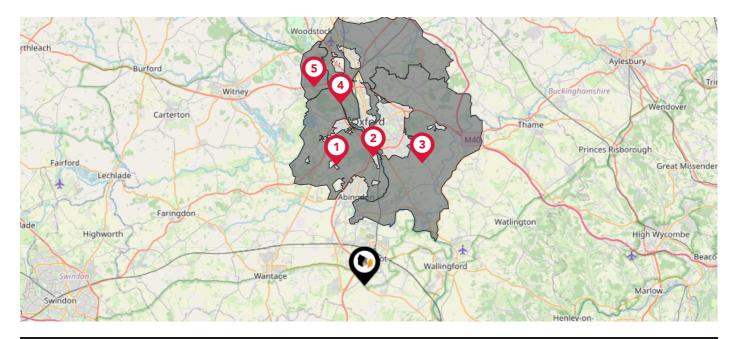

# Maps **Green Belt**

This map displays nearby areas that have been designated as Green Belt...

#### Nearby Green Belt Land

| 1 | Oxford Green Belt - Vale of White Horse |
|---|-----------------------------------------|
| 2 | Oxford Green Belt - Oxford              |
| 3 | Oxford Green Belt - South Oxfordshire   |
| 4 | Oxford Green Belt - Cherwell            |
| 5 | Oxford Green Belt - West Oxfordshire    |