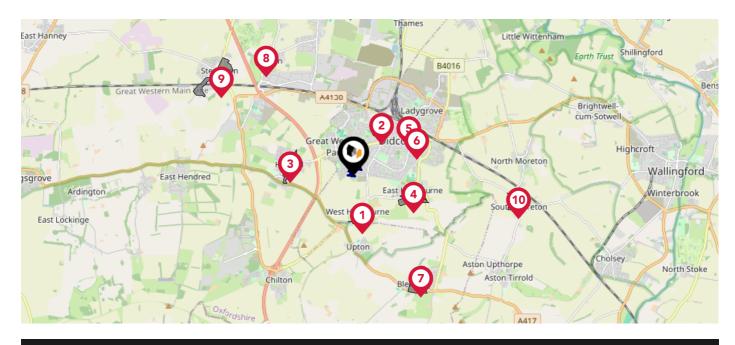

## Maps Landfill Sites

This map displays the location of known landfill sites. Historic sites are where there is no environmental permit in force. Active sites are currently authorised by the Environment Agency under Environmental Permitting Regulations.

#### **Nearby Landfill Sites**

| 1  | Upton Lodge-Upton, Oxfordshire                                                                        | Historic Landfill |  |
|----|-------------------------------------------------------------------------------------------------------|-------------------|--|
| 2  | Waste Recycling Group                                                                                 | Active Landfill   |  |
| 3  | Sutton Courtenay 6 Acre Site-Sutton Courtenay,<br>Oxfordshire                                         | Historic Landfill |  |
| 4  | Manor Farm-Milton, Oxfordshire                                                                        | Historic Landfill |  |
| 5  | EA/EPR/HB3901CX/V002                                                                                  | Active Landfill   |  |
| 6  | Sutton Courtenay Waste Recycling Centre-Appleford<br>Sidings, Sutton Courtenay, Abingdon, Oxfordshire | Historic Landfill |  |
| 7  | Radcot Farm-Appleford, Abingdon, Oxfordshire                                                          | Historic Landfill |  |
| 8  | Hobbyhorse Lane North-Sutton Courtenay,<br>Oxfordshire                                                | Historic Landfill |  |
| Ŷ  | Pearith Farm-Appleford, Abingdon, Oxfordshire                                                         | Historic Landfill |  |
| 10 | Sutton Courtenay 90 Acre Site-Sutton Courtenay,<br>Oxfordshire                                        | Historic Landfill |  |