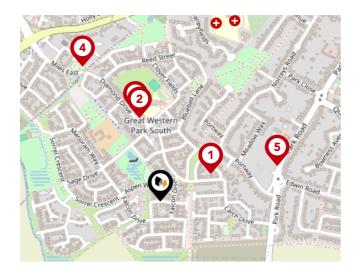

### **Bus Stops/Stations**

| Pin | Name                  | Distance   |
|-----|-----------------------|------------|
| 1   | Box Tree Lane         | 0.13 miles |
| 2   | Aureus Primary School | 0.2 miles  |
| 3   | Aureus Primary School | 0.21 miles |
| 4   | Ramsons Crescent      | 0.36 miles |
| 5   | Edwin Road            | 0.28 miles |