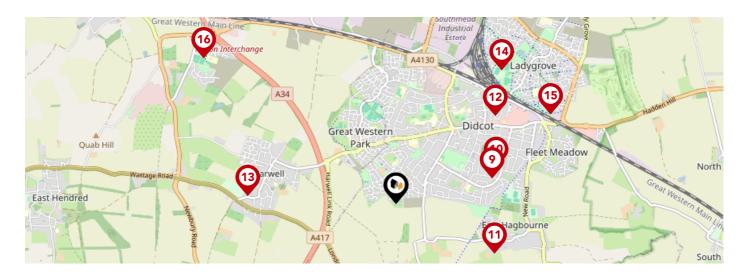

### Area **Schools**

|   | A34<br>5 t W.Y.ern<br>2 1<br>bidcot Road<br>Harwell                                               | Barracks |                                                                                                                                                                                                                                                                                                                                                                                                                                                                                                                                                                                                                                                                                                                                                                                                                                                                                                                                                                                                                                                                                                                                                                                                                                                                                                                                                                                                                                                                                                                                                                                                                                                                                                                                                                                                                                                                                                                                                                                                                                                                                                                                     | bidcor<br>prices | BADIL   | Meadow  |
|---|---------------------------------------------------------------------------------------------------|----------|-------------------------------------------------------------------------------------------------------------------------------------------------------------------------------------------------------------------------------------------------------------------------------------------------------------------------------------------------------------------------------------------------------------------------------------------------------------------------------------------------------------------------------------------------------------------------------------------------------------------------------------------------------------------------------------------------------------------------------------------------------------------------------------------------------------------------------------------------------------------------------------------------------------------------------------------------------------------------------------------------------------------------------------------------------------------------------------------------------------------------------------------------------------------------------------------------------------------------------------------------------------------------------------------------------------------------------------------------------------------------------------------------------------------------------------------------------------------------------------------------------------------------------------------------------------------------------------------------------------------------------------------------------------------------------------------------------------------------------------------------------------------------------------------------------------------------------------------------------------------------------------------------------------------------------------------------------------------------------------------------------------------------------------------------------------------------------------------------------------------------------------|------------------|---------|---------|
|   |                                                                                                   | Nursery  | Primary                                                                                                                                                                                                                                                                                                                                                                                                                                                                                                                                                                                                                                                                                                                                                                                                                                                                                                                                                                                                                                                                                                                                                                                                                                                                                                                                                                                                                                                                                                                                                                                                                                                                                                                                                                                                                                                                                                                                                                                                                                                                                                                             | Secondary        | College | Private |
| 1 | Aureus Primary School Ofsted Rating: Outstanding   Pupils: 424   Distance:0.27                    |          |                                                                                                                                                                                                                                                                                                                                                                                                                                                                                                                                                                                                                                                                                                                                                                                                                                                                                                                                                                                                                                                                                                                                                                                                                                                                                                                                                                                                                                                                                                                                                                                                                                                                                                                                                                                                                                                                                                                                                                                                                                                                                                                                     |                  |         |         |
| 2 | UTC Oxfordshire<br>Ofsted Rating: Good   Pupils: 288   Distance:0.53                              |          |                                                                                                                                                                                                                                                                                                                                                                                                                                                                                                                                                                                                                                                                                                                                                                                                                                                                                                                                                                                                                                                                                                                                                                                                                                                                                                                                                                                                                                                                                                                                                                                                                                                                                                                                                                                                                                                                                                                                                                                                                                                                                                                                     |                  |         |         |
| 3 | Didcot Primary Academy<br>Ofsted Rating: Outstanding   Pupils: 451   Distance:0.6                 |          |                                                                                                                                                                                                                                                                                                                                                                                                                                                                                                                                                                                                                                                                                                                                                                                                                                                                                                                                                                                                                                                                                                                                                                                                                                                                                                                                                                                                                                                                                                                                                                                                                                                                                                                                                                                                                                                                                                                                                                                                                                                                                                                                     |                  |         |         |
| 4 | Northbourne Church of England Primary School<br>Ofsted Rating: Good   Pupils: 342   Distance:0.63 |          |                                                                                                                                                                                                                                                                                                                                                                                                                                                                                                                                                                                                                                                                                                                                                                                                                                                                                                                                                                                                                                                                                                                                                                                                                                                                                                                                                                                                                                                                                                                                                                                                                                                                                                                                                                                                                                                                                                                                                                                                                                                                                                                                     |                  |         |         |
| 5 | Aureus School<br>Ofsted Rating: Requires improvement   Pupils: 545   Distance:0.68                |          |                                                                                                                                                                                                                                                                                                                                                                                                                                                                                                                                                                                                                                                                                                                                                                                                                                                                                                                                                                                                                                                                                                                                                                                                                                                                                                                                                                                                                                                                                                                                                                                                                                                                                                                                                                                                                                                                                                                                                                                                                                                                                                                                     |                  |         |         |
| Ó | Didcot Girls' School<br>Ofsted Rating: Outstanding   Pupils: 1616   Distance:0.76                 |          |                                                                                                                                                                                                                                                                                                                                                                                                                                                                                                                                                                                                                                                                                                                                                                                                                                                                                                                                                                                                                                                                                                                                                                                                                                                                                                                                                                                                                                                                                                                                                                                                                                                                                                                                                                                                                                                                                                                                                                                                                                                                                                                                     |                  |         |         |
| Ø | Manor Primary School<br>Ofsted Rating: Good   Pupils: 330   Distance:0.88                         |          | <ul> <li>Image: A start of the start of</li></ul> |                  |         |         |
| 3 | Stephen Freeman Community Primary School<br>Ofsted Rating: Good   Pupils: 450   Distance:0.9      |          |                                                                                                                                                                                                                                                                                                                                                                                                                                                                                                                                                                                                                                                                                                                                                                                                                                                                                                                                                                                                                                                                                                                                                                                                                                                                                                                                                                                                                                                                                                                                                                                                                                                                                                                                                                                                                                                                                                                                                                                                                                                                                                                                     |                  |         |         |

## Area **Schools**

|      |                                                                                                  | Nursery | Primary | Secondary | College | Private |
|------|--------------------------------------------------------------------------------------------------|---------|---------|-----------|---------|---------|
| 9    | <b>St Birinus School</b><br>Ofsted Rating: Good   Pupils: 1166   Distance:0.91                   |         |         |           |         |         |
| 10   | Willowcroft Community School<br>Ofsted Rating: Good   Pupils: 499   Distance:0.97                |         |         |           |         |         |
|      | Hagbourne Church of England Primary School<br>Ofsted Rating: Good   Pupils:0   Distance:1.01     |         |         |           |         |         |
| 12   | Lydalls Nursery School<br>Ofsted Rating: Good   Pupils: 75   Distance:1.22                       |         |         |           |         |         |
| 13   | Harwell Primary School<br>Ofsted Rating: Good   Pupils: 205   Distance:1.37                      |         |         |           |         |         |
| 14   | Ladygrove Park Primary School<br>Ofsted Rating: Good   Pupils: 426   Distance:1.57               |         |         |           |         |         |
| (15) | All Saints Church of England Primary School<br>Ofsted Rating: Good   Pupils: 427   Distance:1.64 |         |         |           |         |         |
| 16   | <b>St Blaise CofE Primary School</b><br>Ofsted Rating: Good   Pupils: 142   Distance:2.22        |         |         |           |         |         |