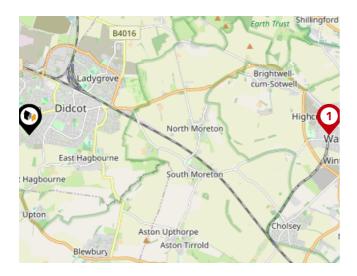

#### Local Connections

| Pin | Name                                           | Distance   |
|-----|------------------------------------------------|------------|
| 1   | Wallingford (Cholsey &<br>Wallingford Railway) | 5.52 miles |