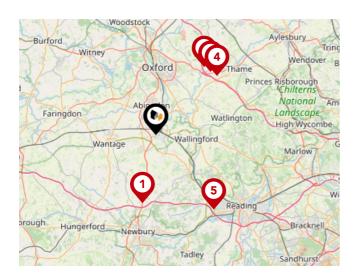

### Trunk Roads/Motorways

.

| Pin | Name    | Distance    |
|-----|---------|-------------|
| 1   | M4 J13  | 10.25 miles |
| 2   | M40 J8A | 12.23 miles |
| 3   | M40 J8  | 12.28 miles |
| 4   | M40 J7  | 12.47 miles |
| 5   | M4 J12  | 13.92 miles |