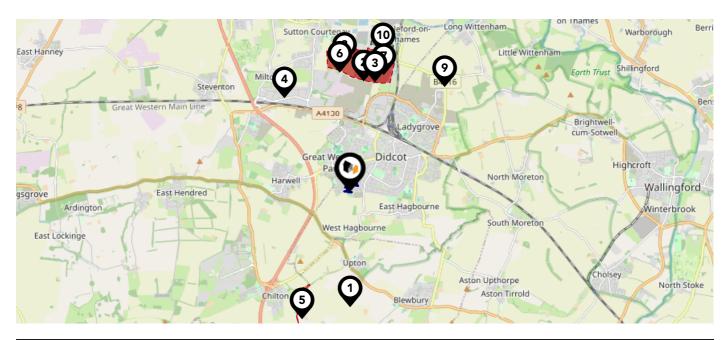

## Maps Landfill Sites

This map displays the location of known landfill sites. Historic sites are where there is no environmental permit in force. Active sites are currently authorised by the Environment Agency under Environmental Permitting Regulations.

#### **Nearby Landfill Sites**

| 1  | Upton Lodge-Upton, Oxfordshire                                                                        | Historic Landfill |  |
|----|-------------------------------------------------------------------------------------------------------|-------------------|--|
| 2  | Waste Recycling Group                                                                                 | Active Landfill   |  |
| 3  | Sutton Courtenay 6 Acre Site-Sutton Courtenay,<br>Oxfordshire                                         | Historic Landfill |  |
| 4  | Manor Farm-Milton, Oxfordshire                                                                        | Historic Landfill |  |
| 5  | EA/EPR/HB3901CX/V002                                                                                  | Active Landfill   |  |
| 6  | Sutton Courtenay Waste Recycling Centre-Appleford<br>Sidings, Sutton Courtenay, Abingdon, Oxfordshire | Historic Landfill |  |
| 7  | Radcot Farm-Appleford, Abingdon, Oxfordshire                                                          | Historic Landfill |  |
| 8  | Hobbyhorse Lane North-Sutton Courtenay,<br>Oxfordshire                                                | Historic Landfill |  |
| Ŷ  | Pearith Farm-Appleford, Abingdon, Oxfordshire                                                         | Historic Landfill |  |
| 10 | Sutton Courtenay 90 Acre Site-Sutton Courtenay,<br>Oxfordshire                                        | Historic Landfill |  |