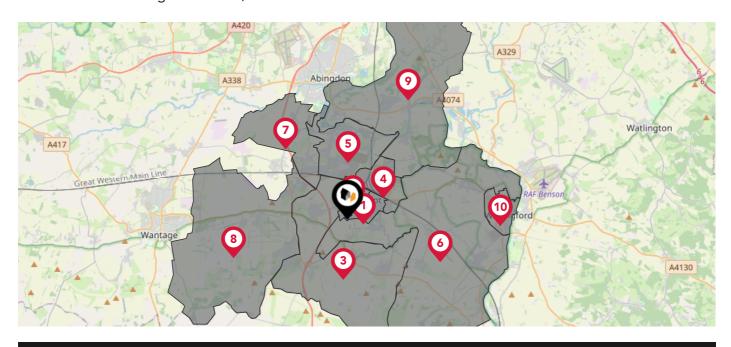

# Maps Council Wards

The UK is divided into wards that are used for local elections to elect local government councillors. Sometimes these are known as 'electoral divisions'. Population counts can vary substantially between wards, but the national average is about 5,500

#### Nearby Council Wards

| rical by Cour |                                |
|---------------|--------------------------------|
| 1             | Didcot South Ward              |
| 2             | Didcot West Ward               |
| 3             | Blewbury & Harwell Ward        |
| 4             | Didcot North East Ward         |
| 5             | Sutton Courtenay Ward          |
| 6             | Cholsey Ward                   |
| 7             | Drayton Ward                   |
| 8             | Hendreds Ward                  |
| Ø             | Sandford & the Wittenhams Ward |
| 10            | Wallingford Ward               |