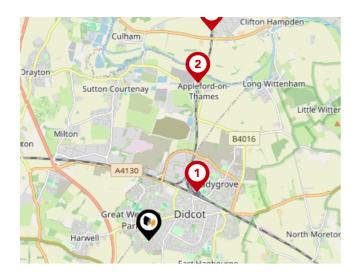

#### National Rail Stations

| Pin | Name                           | Distance   |
|-----|--------------------------------|------------|
|     | Didcot Parkway Rail<br>Station | 1.26 miles |
| 2   | Appleford Rail Station         | 3.04 miles |
| 3   | Culham Rail Station            | 4.03 miles |