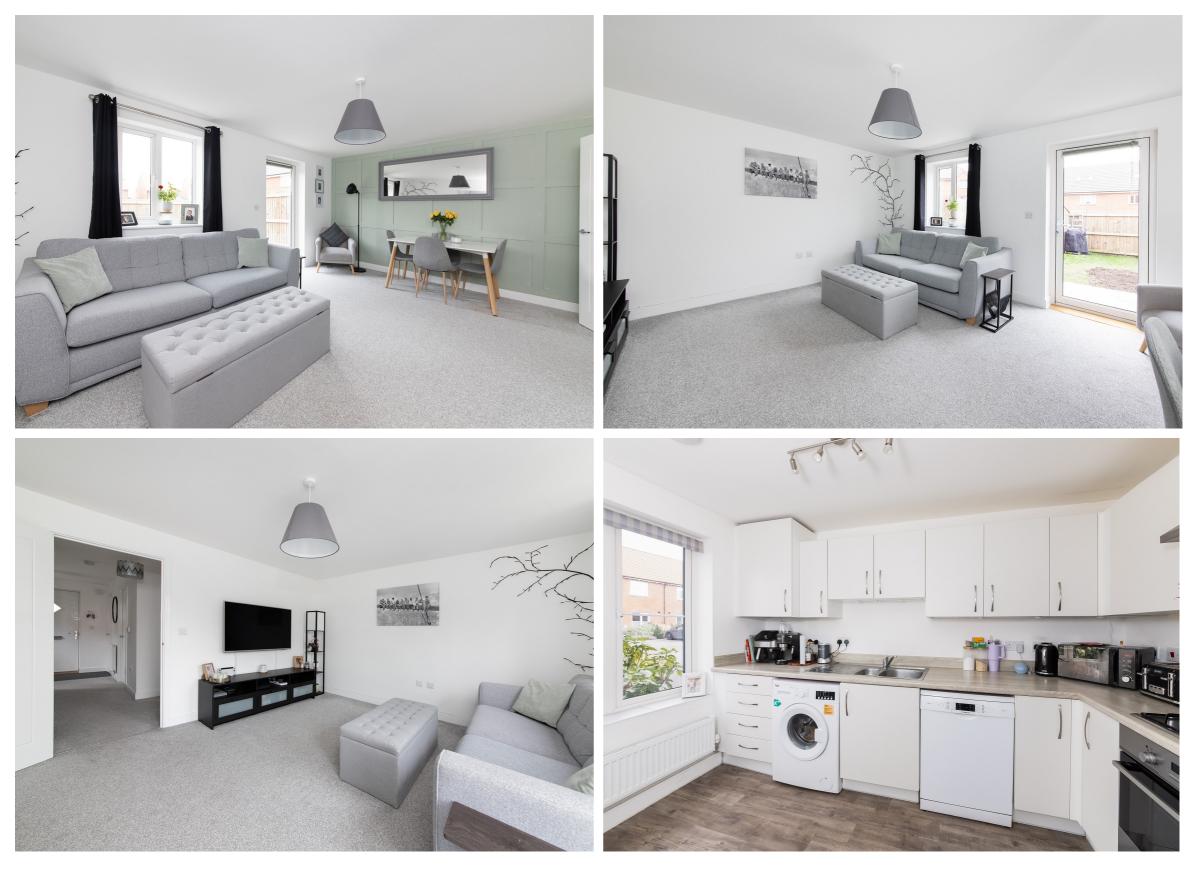

## Buzzard Rise, Didcot, OX11 6JB

A well presented three bedroom family home decorated in a neutral and modern palette giving a light and sophisticated style throughout. The home comprises of a welcoming entrance with cloakroom, a modern well equipped kitchen and a light and airy lounge/diner with a door leading out into the enclosed private garden. The first floor offers the generous main bedroom with built in cupboard and a second double and generous single bedroom. The modern family bathroom with shower over the bath completes the property.

- Comfortable lounge/diner with door leading out into the garden.
- Kitchen has ample storage and a breakfast bar.
- Generous main bedroom with built in cupboard.
- Second double and a generous single bedroom.
- Modern family bathroom with shower over the bath.
- Gated side access into the rear garden from the front with the garden mainly laid to lawn with a patio area.
- Driveway parking for 2 cars.
- Within easy walking distance of Aureus Primary School.

Light and airy lounge/diner with a door leading out into the enclosed private garden.

111111

Gated side access into the rear garden from the front with the garden mainly laid to lawn with a patio area.

I II