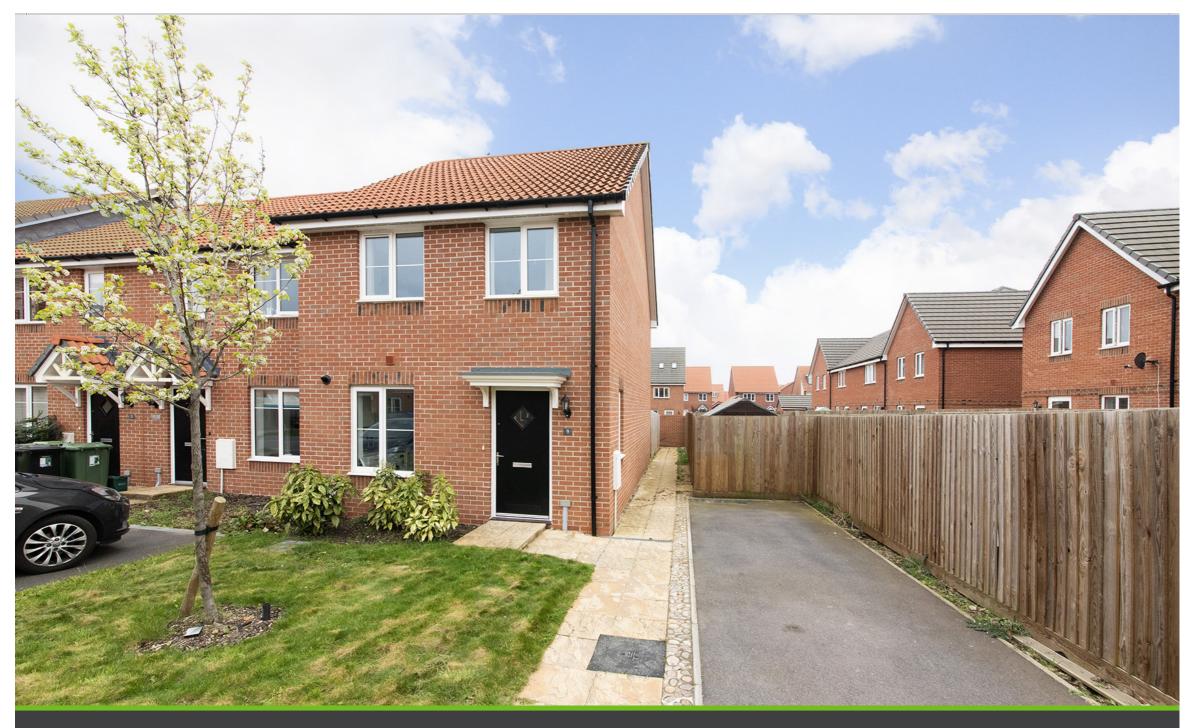

## Buzzard Rise, Didcot, OX11 6JB

A well presented three bedroom family home decorated in a neutral and modern palette giving a light and sophisticated style throughout. The home comprises of a welcoming entrance with cloakroom, a modern well equipped kitchen and a light and airy lounge/diner with a door leading out into the enclosed private garden. The first floor offers the generous main bedroom with built in cupboard and a second double and generous single bedroom. The modern family bathroom with shower over the bath completes the property.

With a pleasant front garden and driveway parking and an alley leading to the rear garden, which is mainly laid to lawn with a patio area.

Great Western Park in Didcot offers a modern living environment whilst being within close proximity to all of the town's central amenities. These include the Orchard shopping centre and Didcot Parkway station, with direct access to both A34 and Milton business park. The development now boasts primary and secondary schools, dentist, vets & Asda store and a selection of takeaway outlets, along with the Station Garden pub, and Boundary Park sports centre.

- Comfortable lounge/diner with door leading out into the garden.
- Kitchen has ample storage and a breakfast bar.
- Generous main bedroom with built in cupboard.
- Second double and a generous single bedroom.
- Modern family bathroom with shower over the bath.
- Gated side access into the rear garden from the front with the garden mainly laid to lawn with a patio area.
- Driveway parking for 2 cars.
- Within easy walking distance of Aureus Primary School.