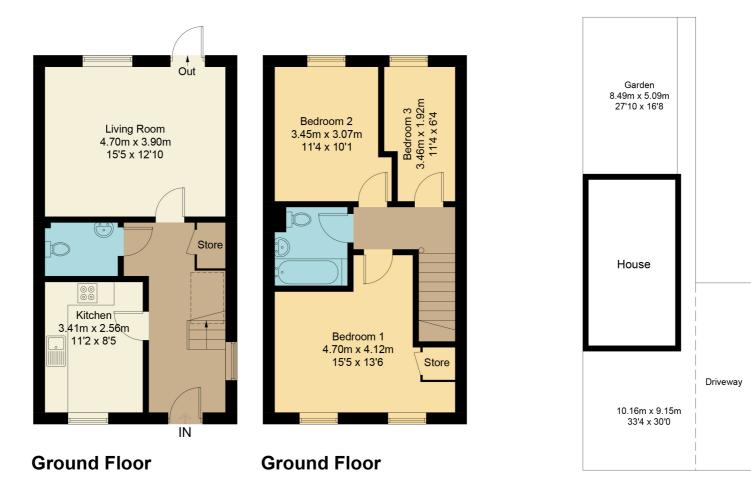

## **Buzzard Rise, OX11**

Approximate Gross Internal Area = 84.9 sq m / 914 sq ft Garden Area = 129.8 sq m / 1397 sq ft

Floor plan produced in accordance with RICS Property Measurement Standards. © Mortimer Photography. Produced for Hodsons. Unauthorised reproduction prohibited. (ID954850)