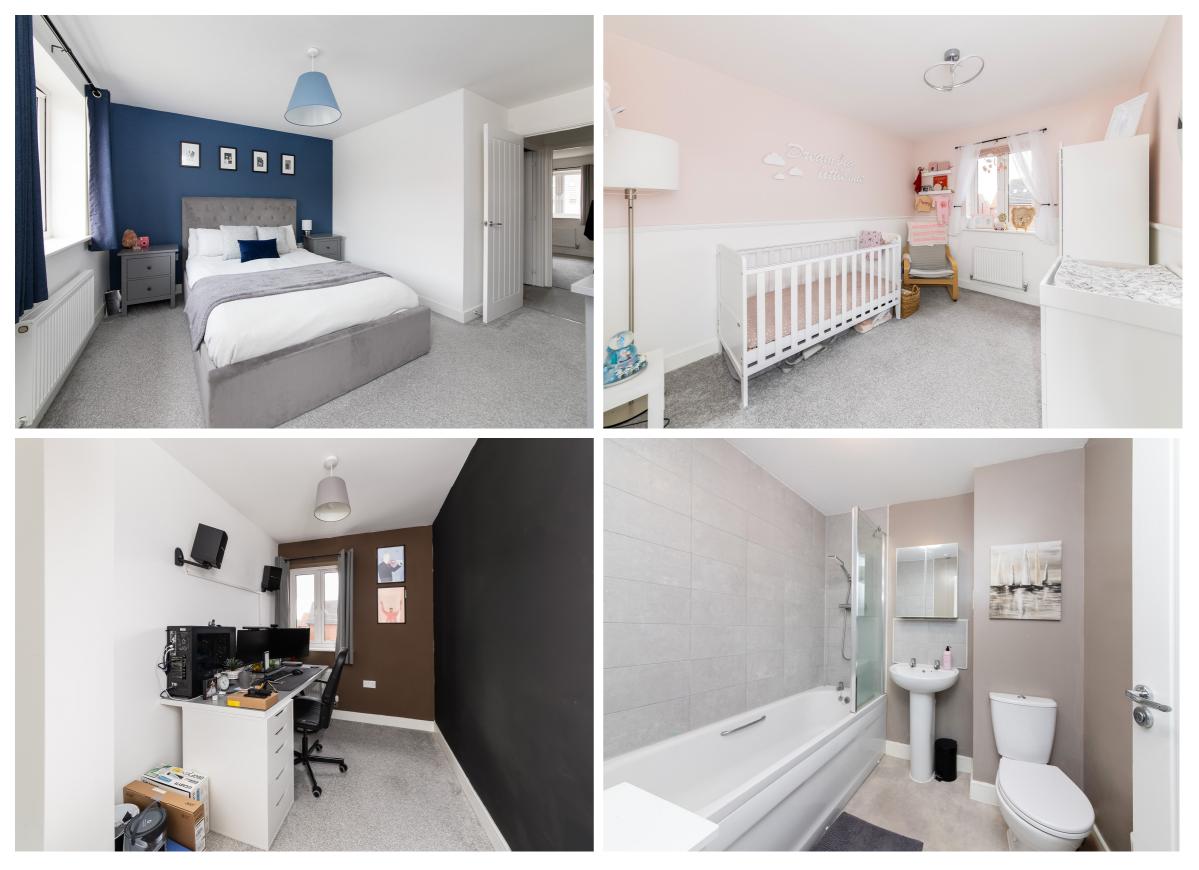

## Buzzard Rise, Didcot, OX11 6JB

A well presented three bedroom family home decorated in a neutral and modern palette giving a light and sophisticated style throughout. The home comprises of a welcoming entrance with cloakroom, a modern well equipped kitchen and a light and airy lounge/diner with a door leading out into the enclosed private garden. The first floor offers the generous main bedroom with built in cupboard and a second double and generous single bedroom. The modern family bathroom with shower over the bath completes the property.

- Comfortable lounge/diner with door leading out into the garden.
- Kitchen has ample storage and a breakfast bar.
- Generous main bedroom with built in cupboard.
- Second double and a generous single bedroom.
- Modern family bathroom with shower over the bath.
- Gated side access into the rear garden from the front with the garden mainly laid to lawn with a patio area.
- Driveway parking for 2 cars.
- Within easy walking distance of Aureus Primary School.

Light and airy lounge/diner with a door leading out into the enclosed private garden.

111111

Gated side access into the rear garden from the front with the garden mainly laid to lawn with a patio area.

I II