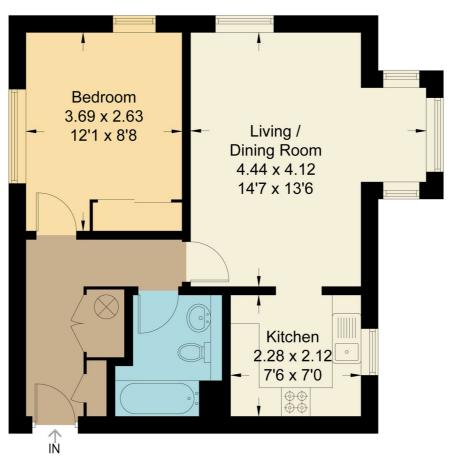

## Halse Water, OX11

Approximate Gross Internal Area = 41.20 sq m / 443 sq ft
For identification only - Not to scale

**First Floor** 

Floor plan produced in accordance with RICS Property Measurement Standards. Not to scale, for illustration and layout purposes only.