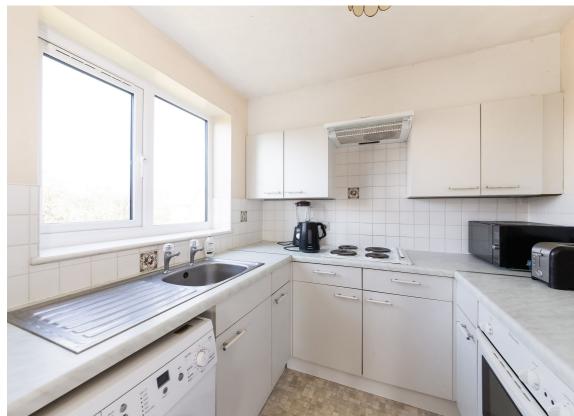

The large dual-aspect living/dining room features a bay window and archway into a fully fitted kitchen. The double bedroom also offers dual aspects and includes a built-in wardrobe cupboard. This well presented apartment benefits from electric heating, double glazing, long remaining lease length, low maintenance charges and higher rental yields. Residents can also enjoy the communal gardens, bicycle store, and refuse store located on the premises.