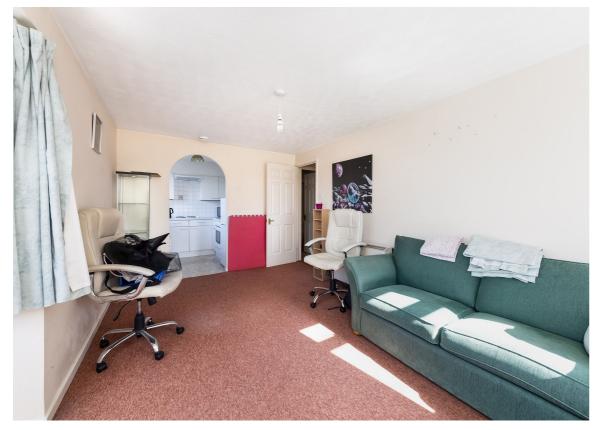

The large dual-aspect living/dining room features a bay window and archway into a fully fitted kitchen. The double bedroom also offers dual aspects and includes a built-in wardrobe cupboard. This well presented apartment benefits from electric heating, double glazing, long remaining lease length, low maintenance charges and higher rental yields. Residents can also enjoy the communal gardens, bicycle store, and refuse store located on the premises.