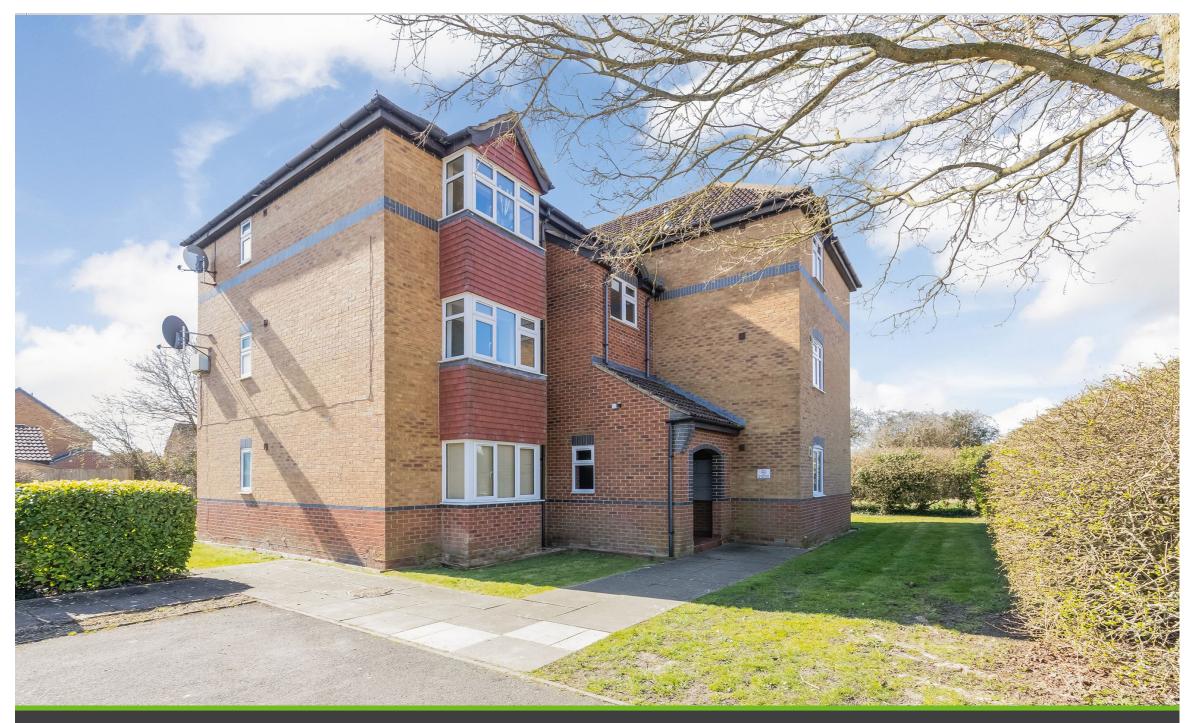

## Halse Water, Didcot, OX11 7TX

Hodsons Didcot - Located within the popular Ladygrove development, this well-proportioned one-bedroom apartment offers scenic views from may of its dual aspect rooms.

The property features two allocated parking spaces, a lease with over 900 years remaining, and is conveniently being sold with no onward chain. Upon entry, residents are greeted by an inviting entrance hall equipped with a secure entry system, useful storage, and airing cupboards.

Situated just 0.7 miles from Didcot Parkway Station and the Orchard Shopping Centre, this apartment offers both convenience and comfort for its future owners.

- 0.7 miles to Didcot Parkway Station & 0.7 miles to Orchard Shopping
   Centre.
- Two allocated parking spaces, lease over 900 years remaining & being sold with no onward chain.
- · Entrance hall with secure entry system, useful storage & airing cupboards
- Dual aspect living / dining room with feature bay window & fully fitted