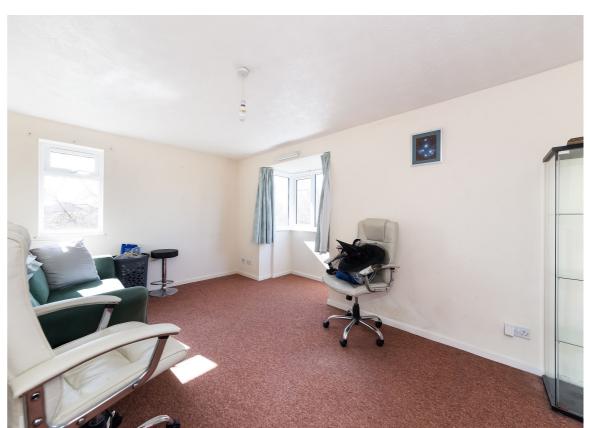

The large dual-aspect living/dining room features a bay window and archway into a fully fitted kitchen. The double bedroom also offers dual aspects and includes a built-in wardrobe cupboard. This well presented apartment benefits from electric heating, double glazing, long remaining lease length, low maintenance charges and higher rental yields. Residents can also enjoy the communal gardens, bicycle store, and refuse store located on the premises.