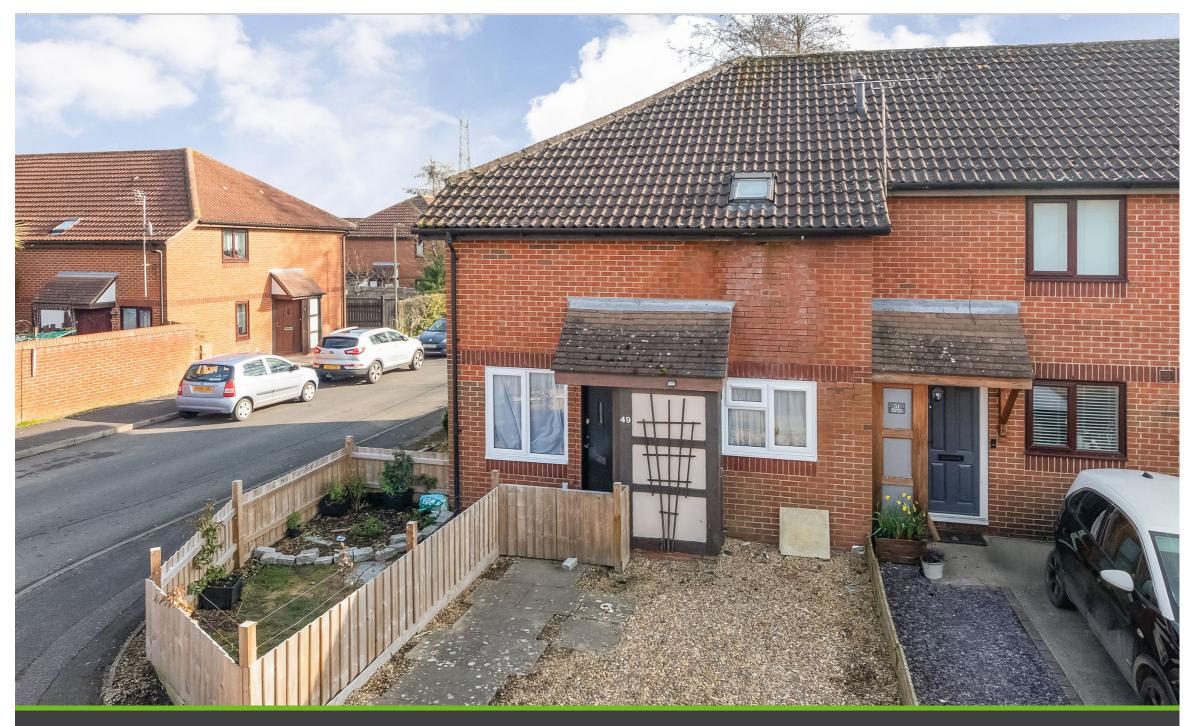

## Balliol Drive, Didcot, OX11 9RH

A well presented one bedroom house situated on Balliol Drive, Didcot. Situated within easy walking distance of the town centre and Didcot Train Station.

The current vendor has upgraded the kitchen and bathroom and replaced the UPVC double glazed windows within the last 2 years.

Benefiting from an allocated parking space within the front garden and an additional parking space within the road. The garden to the front of the property is enclosed by a fence and there is a separate private garden belonging to the property which is accessed a few steps away from the property.