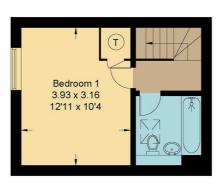

## **Balliol Drive, OX11**

Approximate Gross Internal Area = 42.6 sq m / 458.54sq ft
For identification only - Not to scale

First Floor

(Not in actual location / orientation )

(Not in actual location / orientation )

Floor plan produced in accordance with RICS Property Measurement Standards. Not to scale, for illustration and layout purposes only.

© Mortimer Photography. Produced for Hodsons.
Unauthorised reproduction prohibited