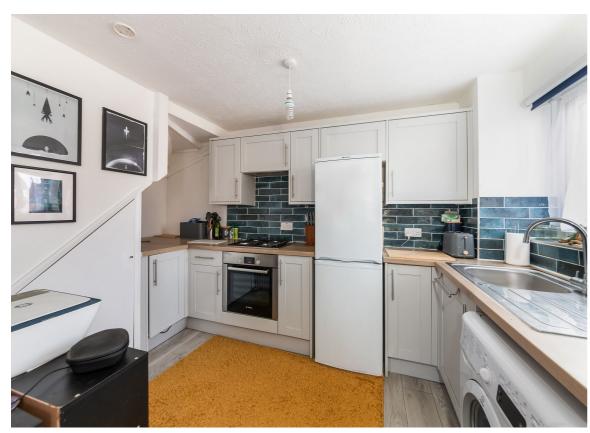

The property has a comfortable open plan living/kitchen area with the kitchen having ample storage, a new oven and space for the fridge/freezer and washing machine.

The upstairs has a generous double bedroom with fitted wardrobe and storage cupboard which houses the water tank. The bathroom has been upgraded with a new suite and shower over the bath.

- UPVC double glazing windows replaced within the last 2 years.
- Upgraded electric heating downstairs.
- Open plan living/kitchen with upgraded kitchen with good storage and new oven installed.
- Bathroom has been upgraded with new suite and floor, and there is a shower over the bath.
- The property has its own private garden which is separated from the property. The garden is walled and fenced and can be access via a gate
- One parking space to the front of the property and one allocated parking space on the opposite side of the road.