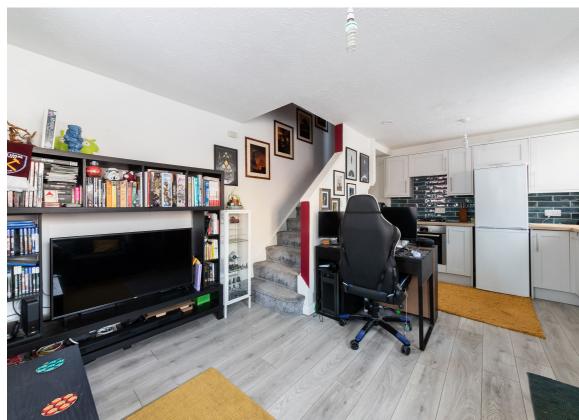

The property has a comfortable open plan living/kitchen area with the kitchen having ample storage, a new oven and space for the fridge/freezer and washing machine.

The upstairs has a generous double bedroom with fitted wardrobe and storage cupboard which houses the water tank. The bathroom has been upgraded with a new suite and shower over the bath.