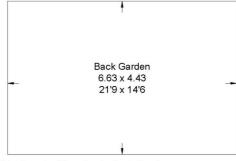

Benefiting from an allocated parking space within the front garden and an additional parking space within the road. The garden to the front of the property is enclosed by a fence and there is a separate private garden belonging to the property which is accessed a few steps away from the property.

- UPVC double glazing windows replaced within the last 2 years.
- Upgraded electric heating downstairs.
- Open plan living/kitchen with upgraded kitchen with good storage and new oven installed.
- Bathroom has been upgraded with new suite and floor, and there is a shower over the bath.
- The property has its own private garden which is separated from the property. The garden is walled and fenced and can be access via a gate
- One parking space to the front of the property and one allocated parking space on the opposite side of the road.