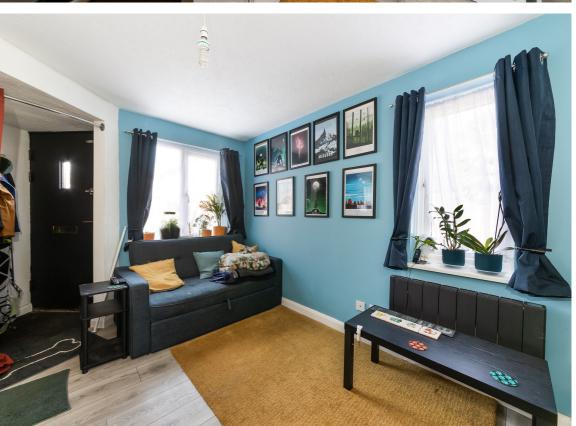

The property has a comfortable open plan living/kitchen area with the kitchen having ample storage, a new oven and space for the fridge/freezer and washing machine.

The upstairs has a generous double bedroom with fitted wardrobe and storage cupboard which houses the water tank. The bathroom has been upgraded with a new suite and shower over the bath.