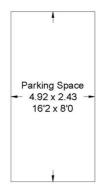

Benefiting from an allocated parking space within the front garden and an additional parking space within the road. The garden to the front of the property is enclosed by a fence and there is a separate private garden belonging to the property which is accessed a few steps away from the property.

- UPVC double glazing windows replaced within the last 2 years.
- Upgraded electric heating downstairs.
- Open plan living/kitchen with upgraded kitchen with good storage and new oven installed.
- Bathroom has been upgraded with new suite and floor, and there is a shower over the bath.
- The property has its own private garden which is separated from the property. The garden is walled and fenced and can be access via a gate
- One parking space to the front of the property and one allocated parking space on the opposite side of the road.