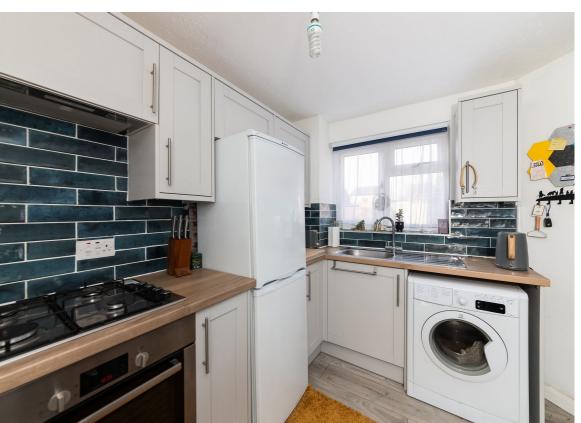

The property has a comfortable open plan living/kitchen area with the kitchen having ample storage, a new oven and space for the fridge/freezer and washing machine.

The upstairs has a generous double bedroom with fitted wardrobe and storage cupboard which houses the water tank. The bathroom has been upgraded with a new suite and shower over the bath.

- UPVC double glazing windows replaced within the last 2 years.
- Upgraded electric heating downstairs.
- Open plan living/kitchen with upgraded kitchen with good storage and new oven installed.
- Bathroom has been upgraded with new suite and floor, and there is a shower over the bath.
- The property has its own private garden which is separated from the property. The garden is walled and fenced and can be access via a gate
- One parking space to the front of the property and one allocated parking space on the opposite side of the road.