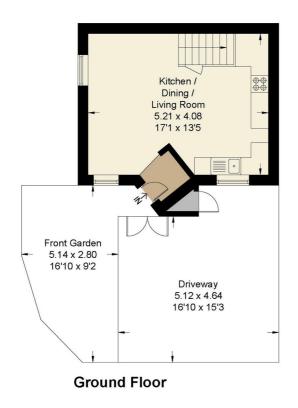

## **Balliol Drive, OX11**

Approximate Gross Internal Area = 42.6 sq m / 458.54sq ft
For identification only - Not to scale

First Floor

(Not in actual location / orientation )

(Not in actual location / orientation )

Floor plan produced in accordance with RICS Property Measurement Standards. Not to scale, for illustration and layout purposes only.

© Mortimer Photography. Produced for Hodsons.
Unauthorised reproduction prohibited