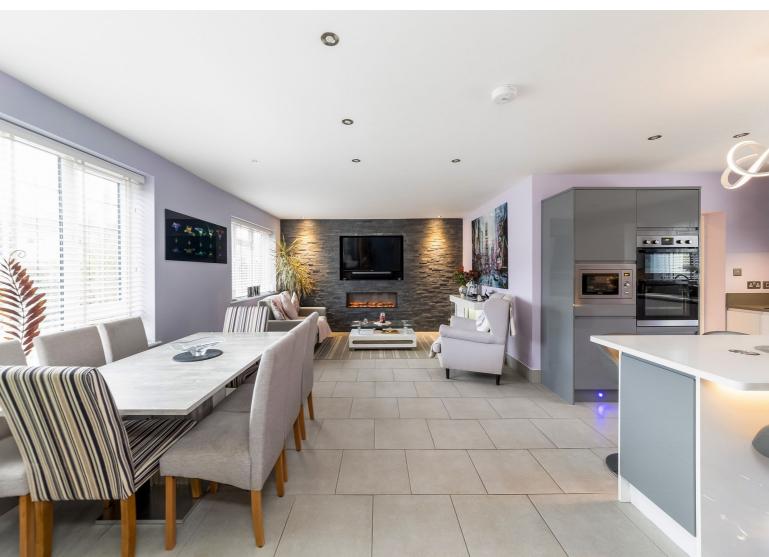

The comfortable living room, adorned with frameless bifolds, overlooks the secluded garden with chimney breast fitted with quality coal & flame effect fireplace. The open plan fully fitted kitchen/family room is a culinary delight, equipped with a centre island, quartz worktops, built-in double oven, dishwasher, induction hob, underfloor heating. Along with slate covered feature wall with coal and flame effect fireplace and a separate utility room providing access to the useful cloakroom and door to the garden. A front aspect home office/study provides access to the annexe from the main residence (currently plastered over) that completes the ground floor rooms.

#### Discover the Heart of Your Future Home

- Exemplary detached residence including a newly constructed self-contained one bedroom annexe comprehensively refurbished inside & out in 2019 to an exceptional standard
- Welcoming entrance hall & exceptional galleried landing with steel & glass staircase with views over the paddocks from the Juliette balcony
- Comfortable living room with frameless bi-fold doors overlooking the secluded garden
- Exceptional open plan fully fitted kitchen / family room featuring a centre island, quartz worktops, built in double oven, dishwasher, induction hob, underfloor heating & slate covered feature wall