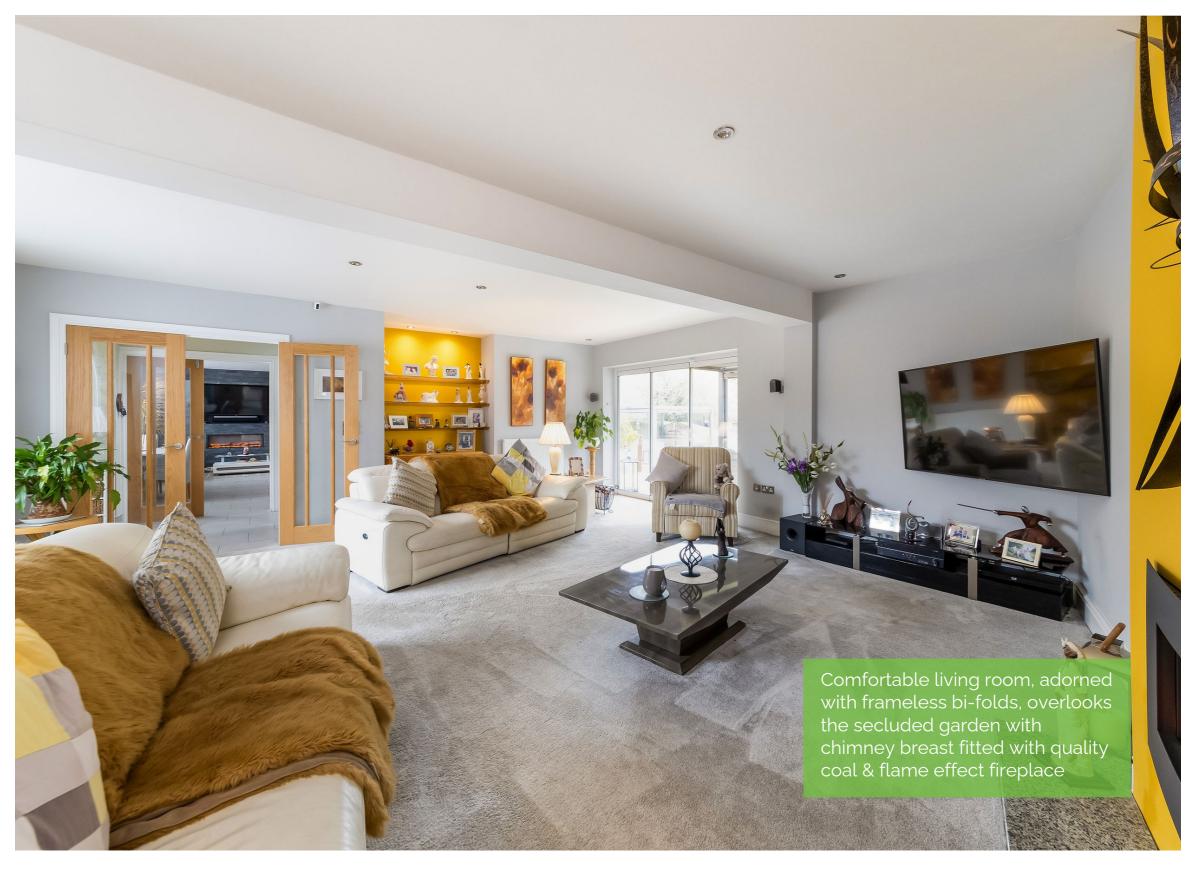

The comfortable living room, adorned with frameless bifolds, overlooks the secluded garden with chimney breast fitted with quality coal & flame effect fireplace. The open plan fully fitted kitchen/family room is a culinary delight, equipped with a centre island, quartz worktops, built-in double oven, dishwasher, induction hob, underfloor heating. Along with slate covered feature wall with coal and flame effect fireplace and a separate utility room providing access to the useful cloakroom and door to the garden. A front aspect home office/study provides access to the annexe from the main residence (currently plastered over) that completes the ground floor rooms.