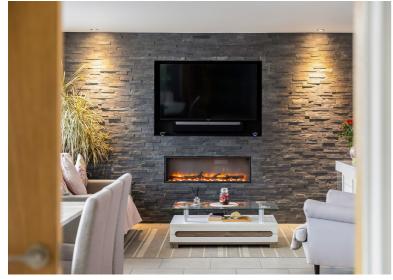

The comfortable living room, adorned with frameless bifolds, overlooks the secluded garden with chimney breast fitted with quality coal & flame effect fireplace. The open plan fully fitted kitchen/family room is a culinary delight, equipped with a centre island, quartz worktops, built-in double oven, dishwasher, induction hob, underfloor heating. Along with slate covered feature wall with coal and flame effect fireplace and a separate utility room providing access to the useful cloakroom and door to the garden. A front aspect home office/study provides access to the annexe from the main residence (currently plastered over) that completes the ground floor rooms.