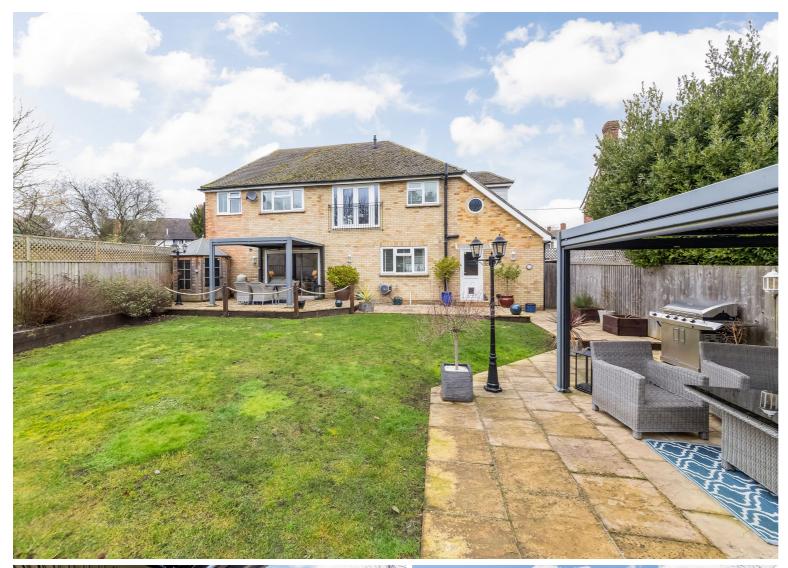

## **Exterior Space**

The extensive works continue into the manicured and secluded south facing rear garden that is a private oasis, featuring large patio areas, raised sleeper beds, and Pergolas with exterior power and fitted blinds and heaters, perfect for al fresco entertainment and relaxation. Fitted with a range of exterior lighting options accessible from the utility room. This exceptional property seamlessly blends modern elegance with functional design, providing a harmonious living experience for the discerning homeowner.