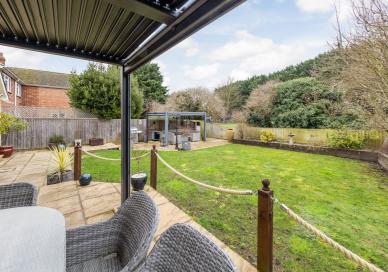

## **Exterior Space**

The extensive works continue into the manicured and secluded south facing rear garden that is a private oasis, featuring large patio areas, raised sleeper beds, and Pergolas with exterior power and fitted blinds and heaters, perfect for al fresco entertainment and relaxation. Fitted with a range of exterior lighting options accessible from the utility room. This exceptional property seamlessly blends modern elegance with functional design, providing a harmonious living experience for the discerning homeowner.