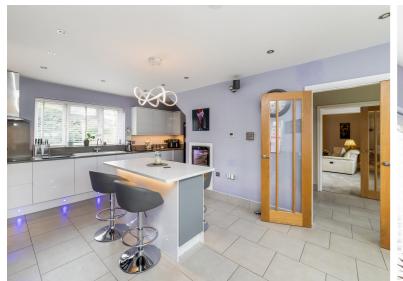

The comfortable living room, adorned with frameless bifolds, overlooks the secluded garden with chimney breast fitted with quality coal & flame effect fireplace. The open plan fully fitted kitchen/family room is a culinary delight, equipped with a centre island, quartz worktops, built-in double oven, dishwasher, induction hob, underfloor heating. Along with slate covered feature wall with coal and flame effect fireplace and a separate utility room providing access to the useful cloakroom and door to the garden. A front aspect home office/study provides access to the annexe from the main residence (currently plastered over) that completes the ground floor rooms.