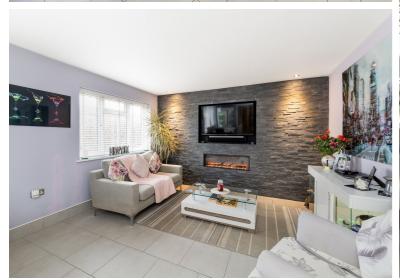

The comfortable living room, adorned with frameless bifolds, overlooks the secluded garden with chimney breast fitted with quality coal & flame effect fireplace. The open plan fully fitted kitchen/family room is a culinary delight, equipped with a centre island, quartz worktops, built-in double oven, dishwasher, induction hob, underfloor heating. Along with slate covered feature wall with coal and flame effect fireplace and a separate utility room providing access to the useful cloakroom and door to the garden. A front aspect home office/study provides access to the annexe from the main residence (currently plastered over) that completes the ground floor rooms.