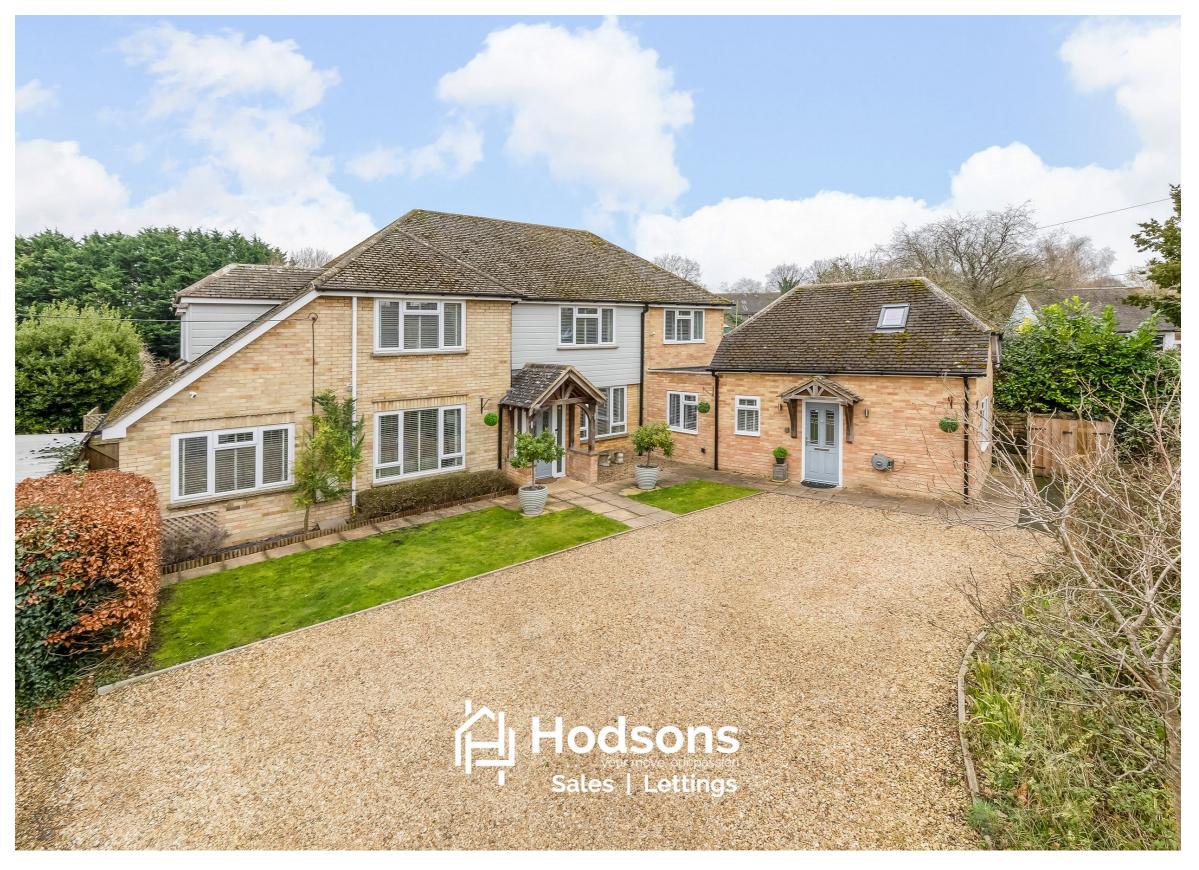

### Welcome to Manor Road

Nestled within an idyllic setting in the heart of the old Didcot conservation area, this exemplary five bedroom detached house is a true testament to luxurious living. Including a newly constructed self-contained one-bedroom annexe, this residence has undergone a comprehensive refurbishment inside and out in 2019, finished to an exceptional standard throughout. Upon entering, a welcoming entrance hall leads to an exceptional galleried landing, offering views over the picturesque paddocks from the Juliette balcony.

#### Discover the Heart of Your Future Home

- Exemplary detached residence including a newly constructed self-contained one bedroom annexe comprehensively refurbished inside & out in 2019 to an exceptional standard
- Welcoming entrance hall & exceptional galleried landing with steel & glass staircase with views over the paddocks from the Juliette balcony
- Comfortable living room with frameless bi-fold doors overlooking the secluded garden
- Exceptional open plan fully fitted kitchen / family room featuring a centre island, quartz worktops, built in double oven, dishwasher, induction hob, underfloor heating & slate covered feature wall