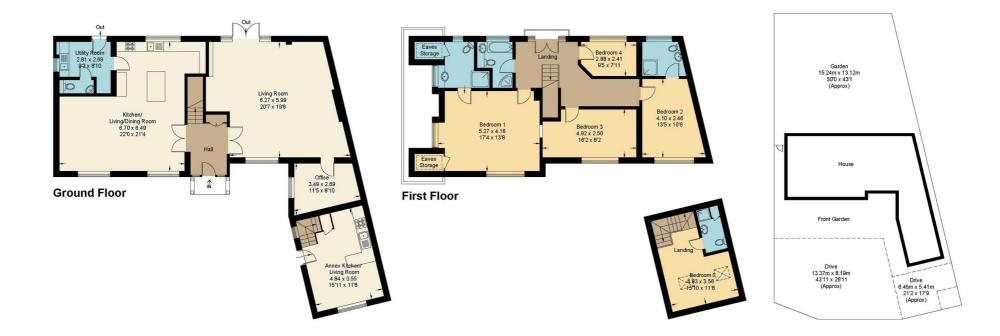

# Manor Road, OX11

Approximate Gross Internal Area = 220.70 sq m / 2376 sq ft
For identification only - Not to scale

Floor plan produced in accordance with RICS Property Measurement Standards. Not to scale, for illustration and layout purposes only.
© Mortimer Photography. Produced for Hodsons.
Unauthorised reproduction prohibited