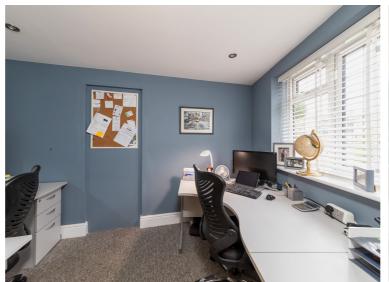

The comfortable living room, adorned with frameless bifolds, overlooks the secluded garden with chimney breast fitted with quality coal & flame effect fireplace. The open plan fully fitted kitchen/family room is a culinary delight, equipped with a centre island, quartz worktops, built-in double oven, dishwasher, induction hob, underfloor heating. Along with slate covered feature wall with coal and flame effect fireplace and a separate utility room providing access to the useful cloakroom and door to the garden. A front aspect home office/study provides access to the annexe from the main residence (currently plastered over) that completes the ground floor rooms.