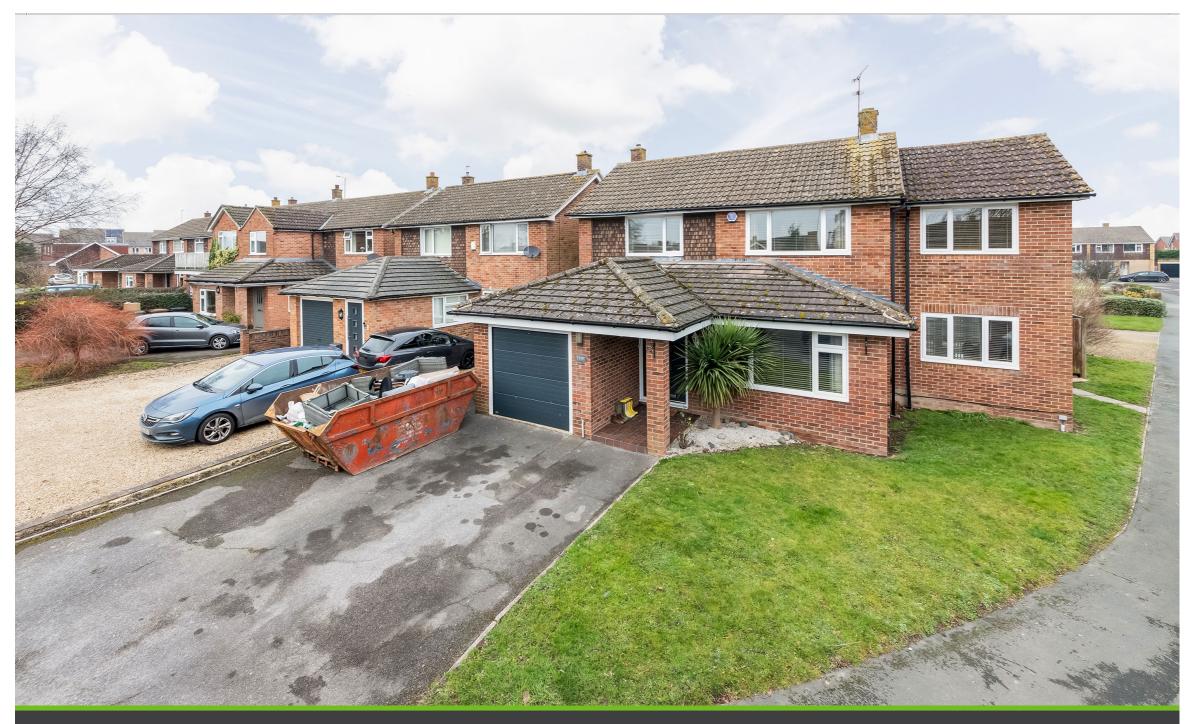

## Icknield Close, Didcot, OX11 7AU

A spacious four bedroom detached house situated in the sought after location of Icknield Close, Didcot.

Coming into the property from the covered outside porch area the hallway leads to the convenient study offering a pleasant space perfect as a home office. The spacious lounge offers a comfortable family area and the modern navy kitchen with range cooker, induction hob and integrated appliances offers a welcoming space with excellent storage and access to the utility room and cloakroom and a door leading to a covered area which leads to both the drive and the rear garden. The comfortable dining room with French doors leading out into the garden completes the ground floor and offers a social space.

The outside offers driveway parking, access to the single garage which has an electric roller door and gated access into the rear garden which is mainly laid to lawn with mature shrubs and a social patio area.

- Situated within easy walking distance of local primary and secondary schools.
- Generous dining room with French doors leading out into the garden.
- Main bedroom has fitted wardrobes and en-suite shower room.
- The garden is mainly laid to lawn with patio area and gated access to the drive. There is driveway parking for 2 cars, access to the single garage which has an electric roller door and an electric car charger.