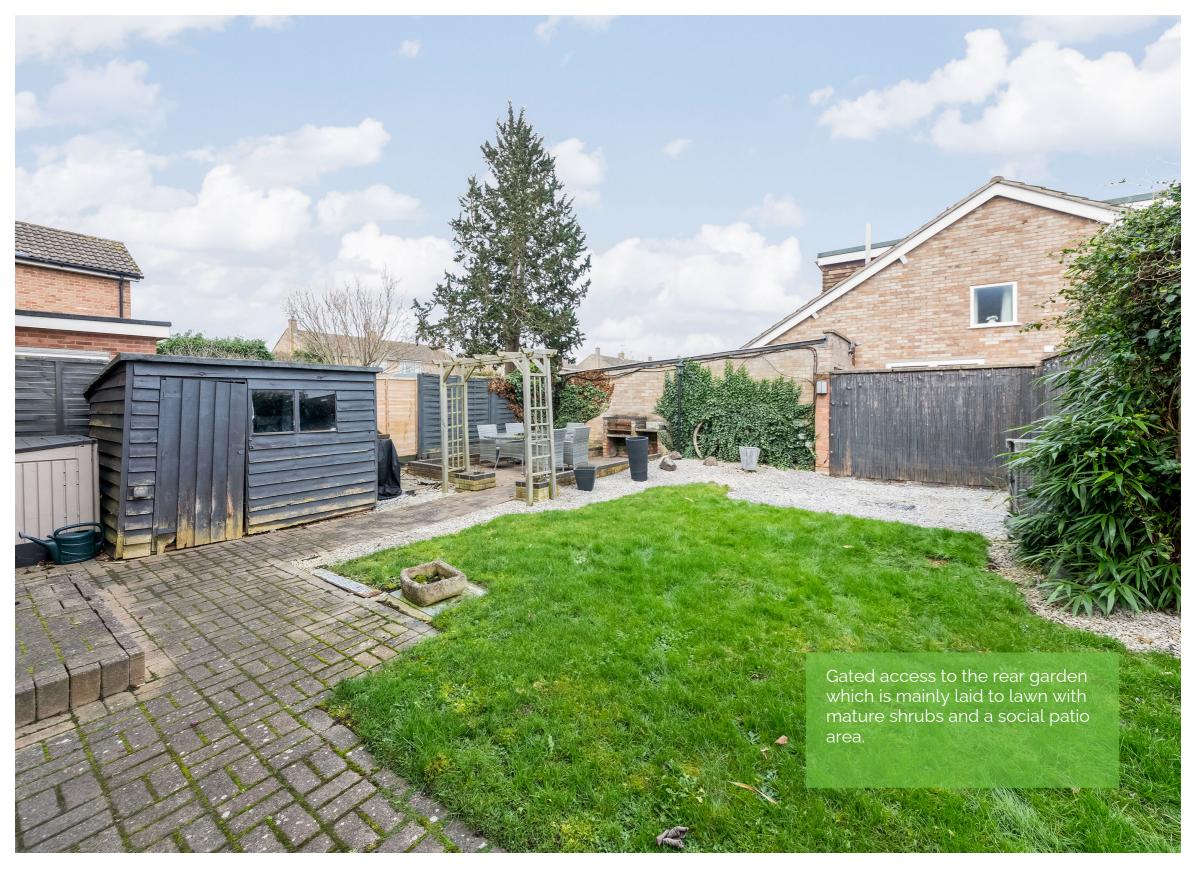

The outside offers driveway parking, access to the single garage which has an electric roller door and gated access into the rear garden which is mainly laid to lawn with mature shrubs and a social patio area.

- Situated within easy walking distance of local primary and secondary schools.
- Generous dining room with French doors leading out into the garden.
- Main bedroom has fitted wardrobes and en-suite shower room.
- The garden is mainly laid to lawn with patio area and gated access to the drive. There is driveway parking for 2 cars, access to the single garage which has an electric roller door and an electric car charger.