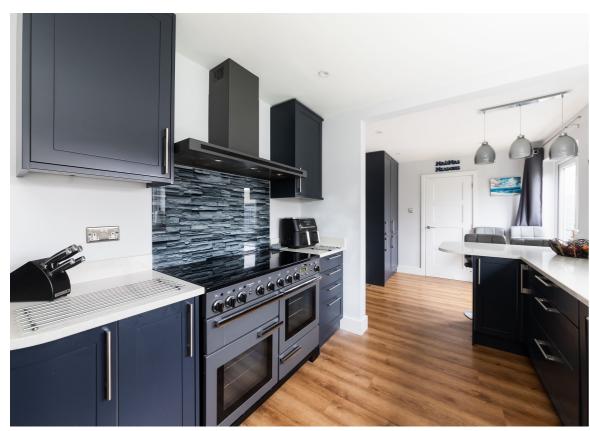

## Icknield Close, Didcot, OX11 7AU

A spacious four bedroom detached house situated in the sought after location of Icknield Close, Didcot.

Coming into the property from the covered outside porch area the hallway leads to the convenient study offering a pleasant space perfect as a home office. The spacious lounge offers a comfortable family area and the modern navy kitchen with range cooker, induction hob and integrated appliances offers a welcoming space with excellent storage and access to the utility room and cloakroom and a door leading to a covered area which leads to both the drive and the rear garden. The comfortable dining room with French doors leading out into the garden completes the ground floor and offers a social space.

© Mortimer Photography. Produced for Hodsons.
Unauthorised reproduction prohibited

Kitchen 6.28 x 2.72 20'7 x 8'11

> Living Room 6.10 x 3.35 20'0 x 11'0