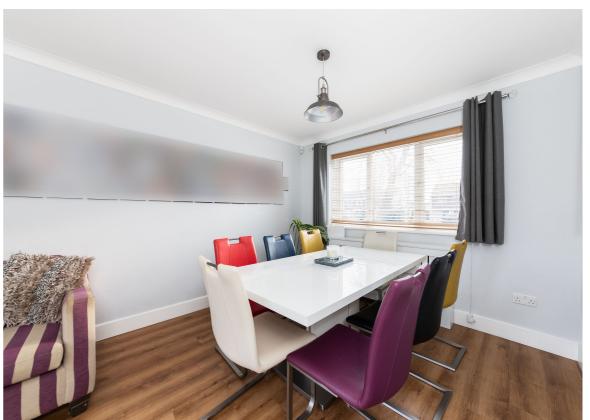

## Icknield Close, Didcot, OX11 7AU

A spacious four bedroom detached house situated in the sought after location of Icknield Close, Didcot.

Coming into the property from the covered outside porch area the hallway leads to the convenient study offering a pleasant space perfect as a home office. The spacious lounge offers a comfortable family area and the modern navy kitchen with range cooker, induction hob and integrated appliances offers a welcoming space with excellent storage and access to the utility room and cloakroom and a door leading to a covered area which leads to both the drive and the rear garden. The comfortable dining room with French doors leading out into the garden completes the ground floor and offers a social space.

- Situated within easy walking distance of local primary and secondary schools.
- Generous dining room with French doors leading out into the garden.
- Main bedroom has fitted wardrobes and en-suite shower room.
- The garden is mainly laid to lawn with patio area and gated access to the drive. There is driveway parking for 2 cars, access to the single garage which has an electric roller door and an electric car charger.

## 

(Not Shown In Actual Location / Orientation)

Dining Room 5.27 x 3.03 17'4 x 9'11

**Icknield Close, OX11** 

Approximate Gross Internal Area = 154.20 sq m / 1660 sq ft
Garage = 14.20 sq m / 153 sq ft
Shed = 5.20 sq m / 56 sq ft
Total = 173.60 sq m / 1869 sq ft
For identification only - Not to scale