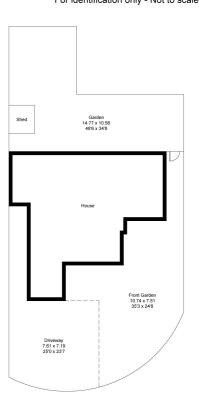

## 

(Not Shown In Actual Location / Orientation)

Dining Room 5.27 x 3.03 17'4 x 9'11

**Icknield Close, OX11** 

Approximate Gross Internal Area = 154.20 sq m / 1660 sq ft
Garage = 14.20 sq m / 153 sq ft
Shed = 5.20 sq m / 56 sq ft
Total = 173.60 sq m / 1869 sq ft
For identification only - Not to scale

**Ground Floor** 

Study 2.28 x 2.61 7'6 x 8'7

Garage 5.33 x 2.67 17'6 x 8'9

First Floor

Floor plan produced in accordance with RICS Property Measurement Standards. Not to scale, for illustration and layout purposes only.