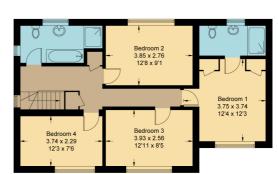

The main bedroom offers two fitted wardrobes and the modern ensuite showers room. With three further double bedrooms and the spacious family bathroom with both bath and separate shower cubical the property offers a lot of family living space.

**Ground Floor** 

Study 2.28 x 2.61 7'6 x 8'7

Garage 5.33 x 2.67 17'6 x 8'9

First Floor

Floor plan produced in accordance with RICS Property Measurement Standards. Not to scale, for illustration and layout purposes only.