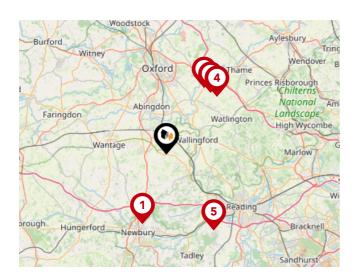

### Trunk Roads/Motorways

| Pin | Name    | Distance    |
|-----|---------|-------------|
| 1   | M4 J13  | 10.85 miles |
| 2   | M40 J8A | 11.24 miles |
| 3   | M40 J8  | 11.18 miles |
| 4   | M40 J7  | 11.28 miles |
| 5   | M4 J12  | 13.22 miles |