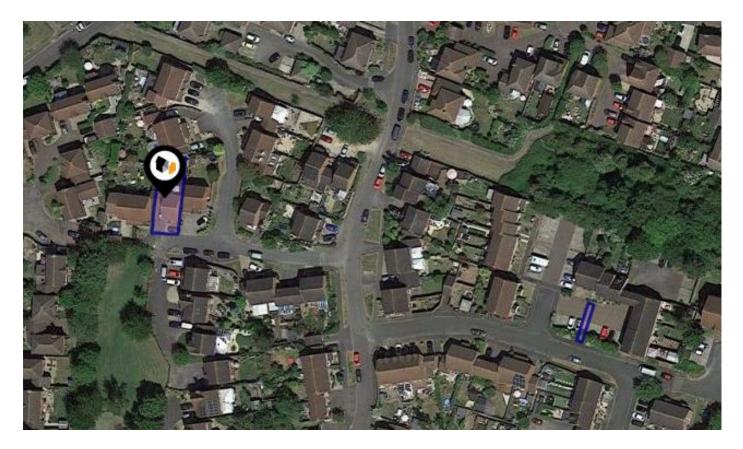

### ST. ANNES COURT, DIDCOT, OX11

#### Property

| Туре:            | Detached                                  | Tenure: | Freehold |  |
|------------------|-------------------------------------------|---------|----------|--|
| Bedrooms:        | 3                                         |         |          |  |
| Floor Area:      | 1,049 ft <sup>2</sup> / 97 m <sup>2</sup> |         |          |  |
| Plot Area:       | 0.06 acres                                |         |          |  |
| Year Built :     | 1983-1990                                 |         |          |  |
| Council Tax :    | Band D                                    |         |          |  |
| Annual Estimate: | £2,357                                    |         |          |  |
| Title Number:    | ON161599                                  |         |          |  |

#### Local Area

| Local Authority:                      | Oxfordshire |  |
|---------------------------------------|-------------|--|
| <b>Conservation Area:</b>             | No          |  |
| Flood Risk:                           |             |  |
| <ul> <li>Rivers &amp; Seas</li> </ul> | No Risk     |  |
| Surface Water                         | Low         |  |