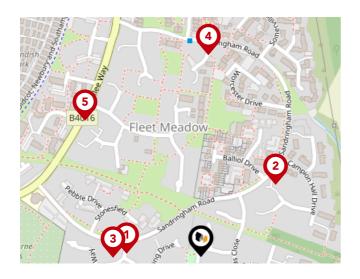

### Bus Stops/Stations

| Pin | Name               | Distance   |  |
|-----|--------------------|------------|--|
| 1   | Saxons Way         | 0.09 miles |  |
| 2   | Campion Hall Drive | 0.12 miles |  |
| 3   | Saxons Way         | 0.1 miles  |  |
| 4   | Regent Gardens     | 0.23 miles |  |
| 5   | Jubilee Way        | 0.21 miles |  |