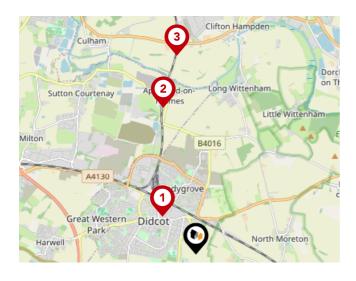

### National Rail Stations

| Pin                    | Name                           | Distance   |
|------------------------|--------------------------------|------------|
|                        | Didcot Parkway Rail<br>Station |            |
| Appleford Rail Station |                                | 2.76 miles |
| 3                      | Culham Rail Station            | 3.68 miles |