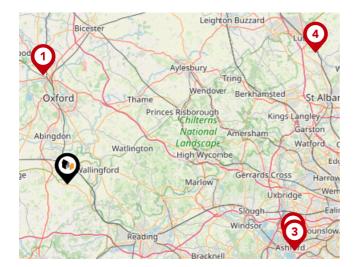

### Airports/Helipads

| Pin | Name                           | Distance    |
|-----|--------------------------------|-------------|
|     | Kidlington                     | 16.36 miles |
| 2   | Heathrow Airport               | 34.49 miles |
| 3   | Heathrow Airport<br>Terminal 4 | 34.97 miles |
| 4   | Luton Airport                  | 41.29 miles |