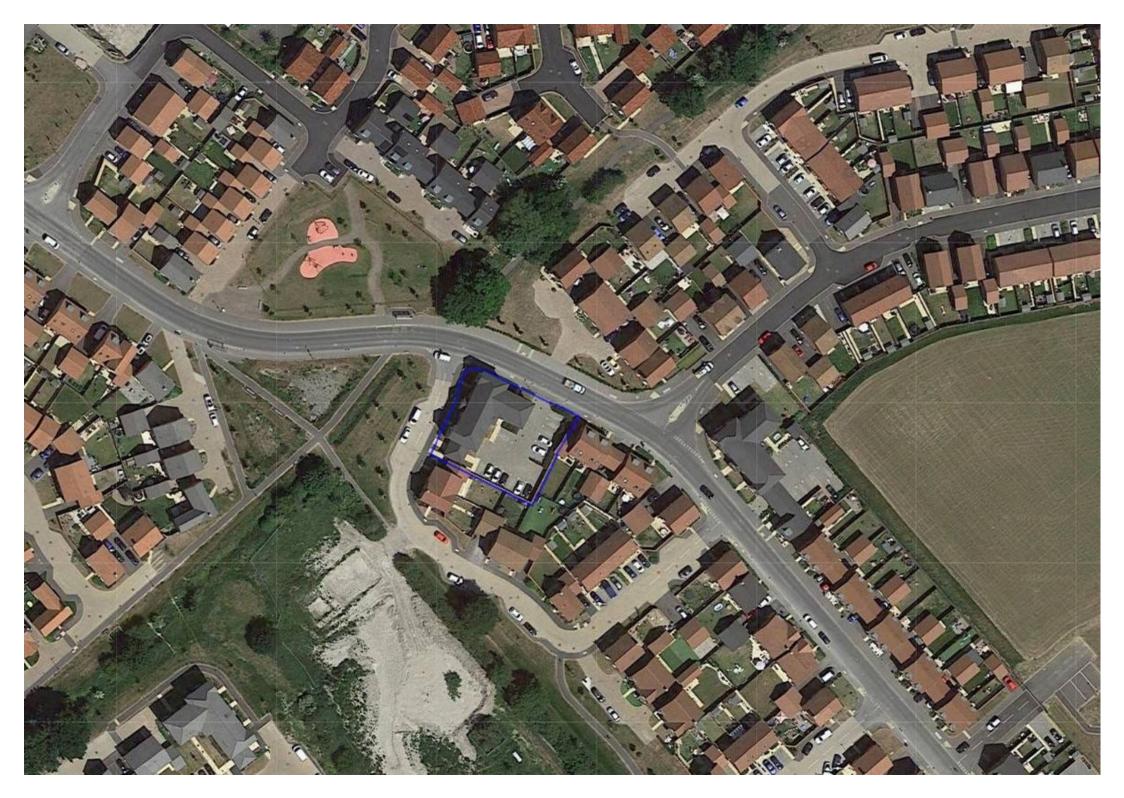

Great Western Park in Didcot offers a modern living environment whilst being within close proximity to all of the town's central amenities. These include the Orchard shopping centre and Didcot Parkway station, with direct access to both A34 and Milton business park. The development now boasts primary and secondary schools, dentist, vets & Asda store and a selection of takeaway outlets, along with the Station Garden pub, and Boundary Park sports centre.