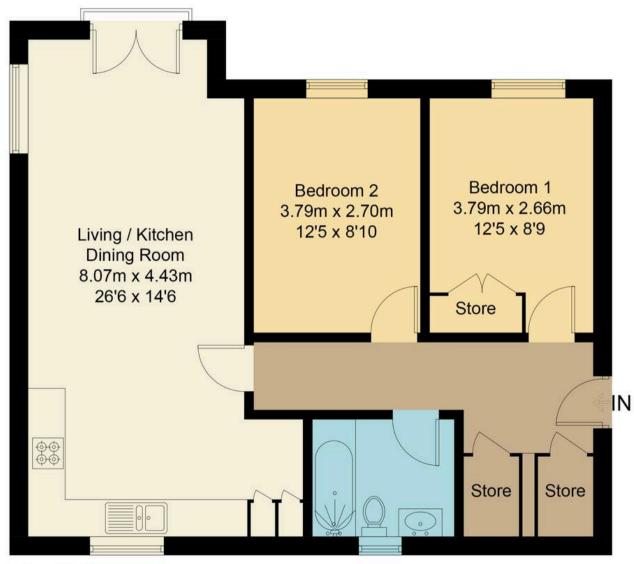

## Ramsons Crescent, OX11

Approximate Gross Internal Area = 68.1 sq m / 733 sq ft

## **First Floor**

Floor plan produced in accordance with RICS Property Measurement Standards. © Mortimer Photography. Produced for Hodsons.
Unauthorised reproduction prohibited. (ID1135807)

220 Broadway, Didcot Oxfordshire, OX11 8RS T: 01235 511406 E: didcot@hodsons.co.uk