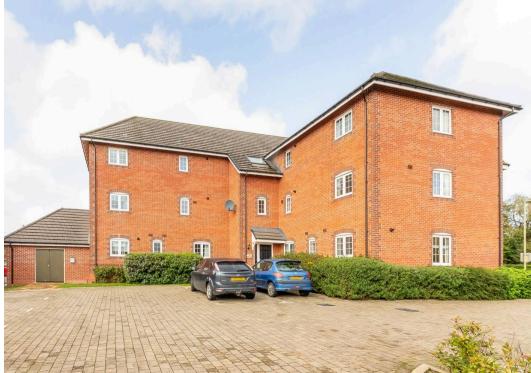

## Ramsons Crescent, Didcot.

Hodsons Didcot – A well presented two double bedroom first floor apartment constructed in 2016 with remaining NHBC guarantee, long lease and fantastic 26ft open plan living / kitchen area. Closed onward chain.

This immaculately maintained apartment benefits from gas radiator central heating, high energy efficiency rating, long lease of 117 years remaining, allocated off road parking, communal bike store and is being sold with a closed onward chain.