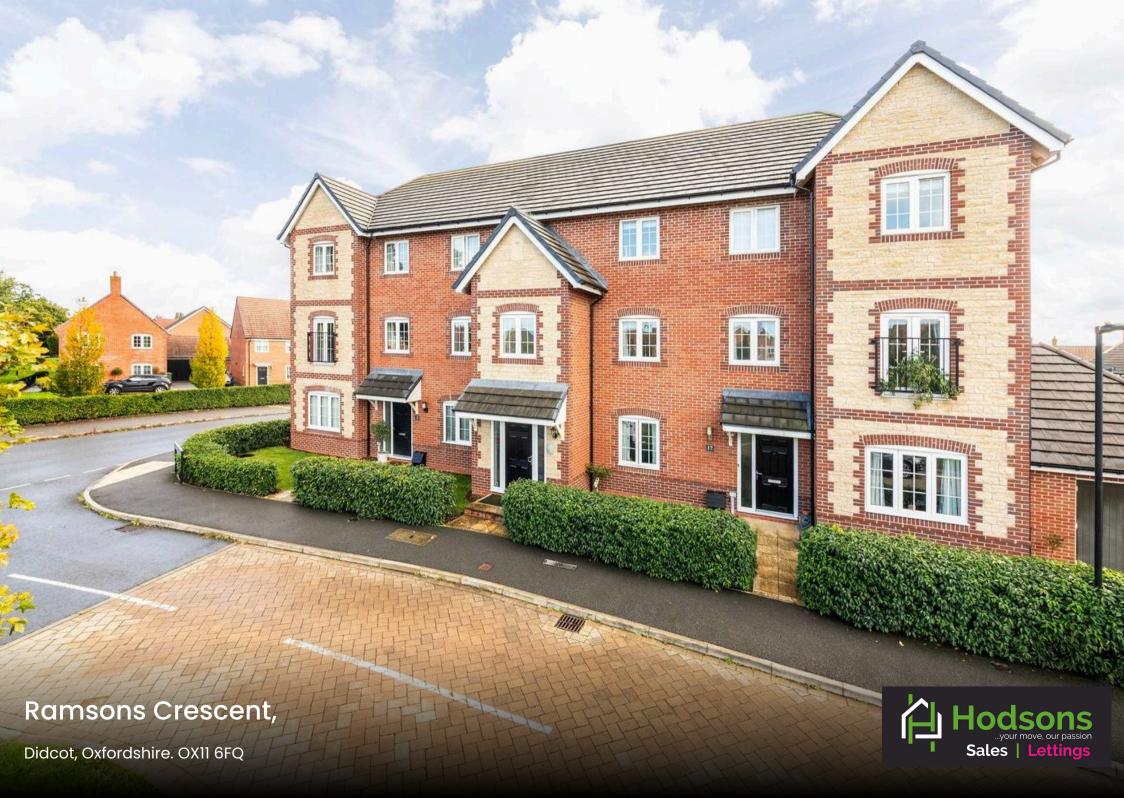

## Ramsons Crescent, Didcot.

Hodsons Didcot – A well presented two double bedroom first floor apartment constructed in 2016 with remaining NHBC guarantee, long lease and fantastic 26ft open plan living / kitchen area. Closed onward chain.

## Ramsons Crescent, Didcot

- Smartly presented two double bedroom first floor apartment with a closed onward chain
- Located on the first floor with far reaching views from the Juliette balcony & dual aspect windows
- Welcoming entrance hall with storage cupboards and secure entry system
- Fantastic 26ft open plan living / kitchen area with a full range of integrated appliances & Juliette balcony
- Two double bedrooms & a stylish bathroom
- Gas radiator central heating, high energy efficiency rating, long lease of 117 years remaining, allocated off road parking & communal bike store
- 1.6 miles to Didcot Parkway Station & 1.5 miles to the Orchard Shopping centre