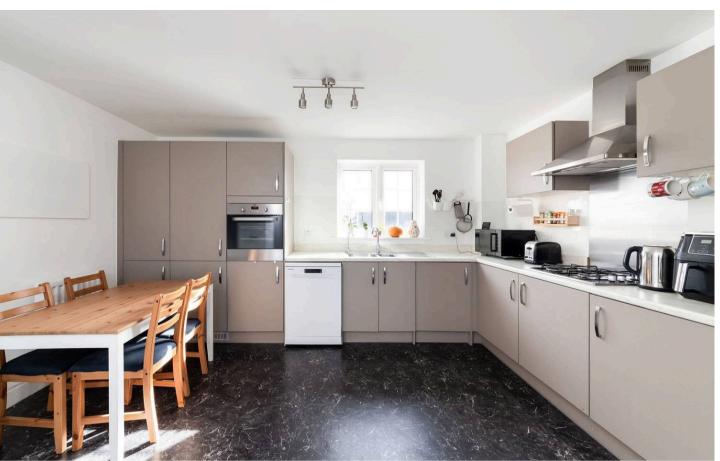

Contemporary accommodation comprises; welcoming entrance hall with storage cupboards and secure entry system, stylish bathroom, two double bedrooms and a fantastic dual aspect 26ft open plan kitchen / living area with a full range of integrated appliances and Juliette balcony.

This immaculately maintained apartment benefits from gas radiator central heating, high energy efficiency rating, long lease of 117 years remaining, allocated off road parking, communal bike store and is being sold with a closed onward chain.