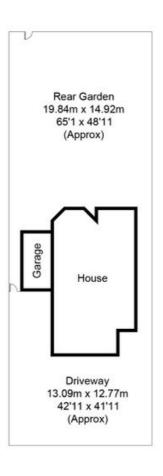

A delightful feature of the property is the manicured exterior space. Approached by a large block paved driveway leading to an attached integral garage. The rear garden is beautifully landscaped with a variety of mature trees and shrubs and provides a sunny southerly aspect with a degree of privacy. This attractive bungalow is being sold with the added benefit of no onward chain.

## Uplands, OX11

Approximate Gross Internal Area = 109.9 sq m / 1183 sq ft Garage = 15.4 sq m / 166 sq ft Total = 125.7 sq m / 1349 sq ft

Floor plan produced in accordance with RICS Property Measurement Standards.