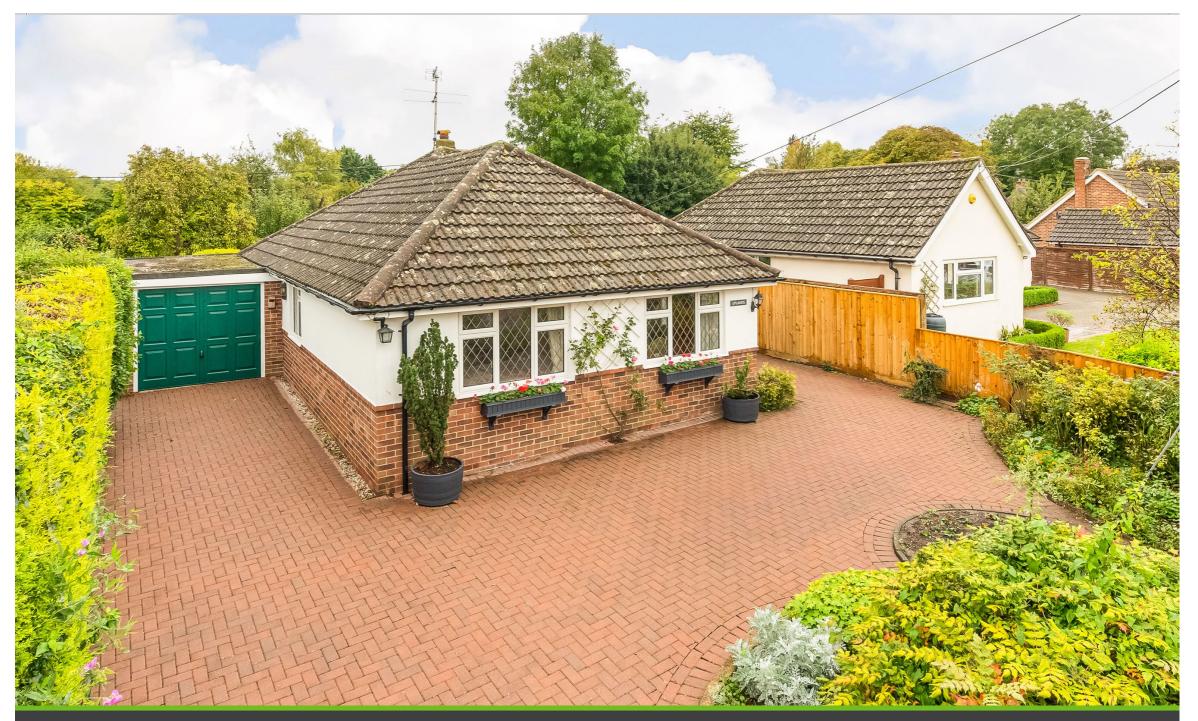

## Uplands, Main Street, West Hagbourne

Substantial detached bungalow "Uplands" located in a desirable non-estate and elevated position set back from Main Street in the picturesque village of West Hagbourne, with a conservatory and a landscaped south facing garden. No onward chain.

A delightful feature of the property is the manicured exterior space. Approached by a large block paved driveway leading to an attached integral garage. The rear garden is beautifully landscaped with a variety of mature trees and shrubs and provides a sunny southerly aspect with a degree of privacy. This attractive bungalow is being sold with the added benefit of no onward chain.

- Elevated non-estate location in a popular village location
- Beautifully landscaped rear garden with a sunny southerly aspect
- Three well proportioned bedrooms & a family bathroom
- Fitted kitchen with a rear aspect dining room overlooking the garden
- Bespoke conservatory with a door into the integral garage
- Approached by a large block paved driveway leading to a garage
- Beautifully landscaped & secluded south facing rear garden
- Being sold with the added benefit of no onward chair
- PLEASE NOTE Under the Estate Agents Act 1979, we hereby declare that one of the Vendors is an employee of The Hodsons Group