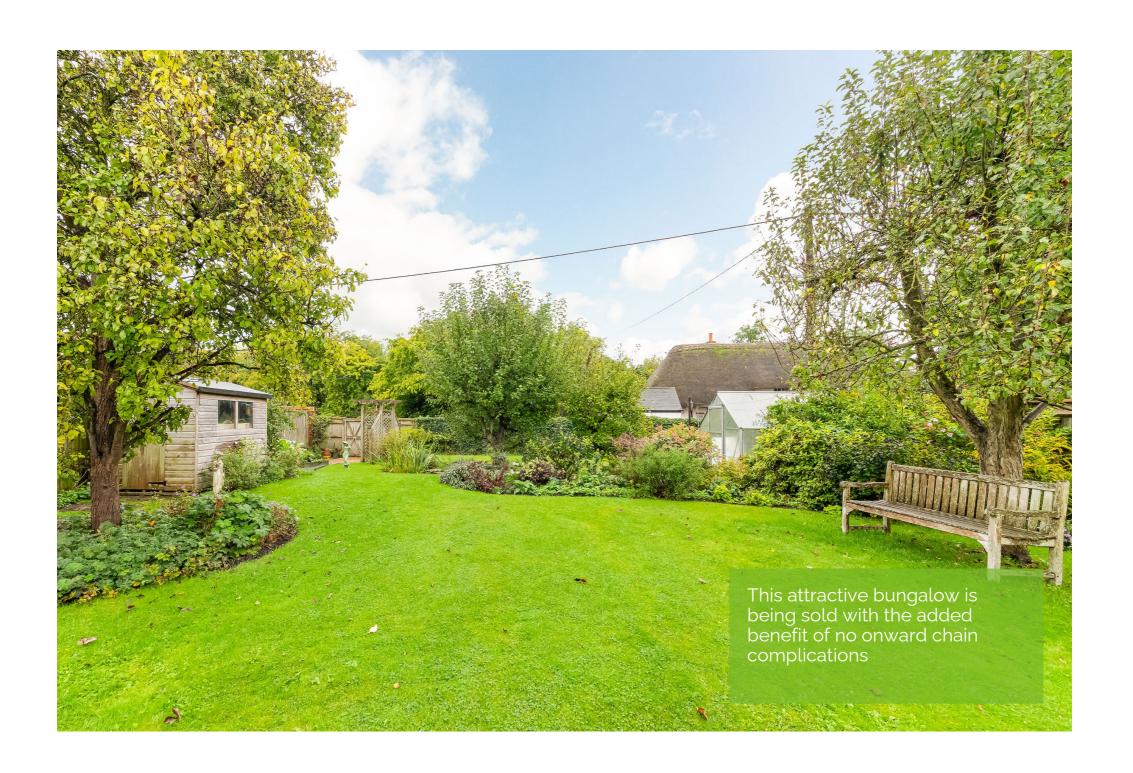

A delightful feature of the property is the manicured exterior space. Approached by a large block paved driveway leading to an attached integral garage. The rear garden is beautifully landscaped with a variety of mature trees and shrubs and provides a sunny southerly aspect with a degree of privacy. This attractive bungalow is being sold with the added benefit of no onward chain.

- Elevated non-estate location in a popular village location
- Beautifully landscaped rear garden with a sunny southerly aspect
- Three well proportioned bedrooms & a family bathroom
- Fitted kitchen with a rear aspect dining room overlooking the garden
- Bespoke conservatory with a door into the integral garage
- Approached by a large block paved driveway leading to a garage
- Beautifully landscaped & secluded south facing rear garden
- Being sold with the added benefit of no onward chair
- PLEASE NOTE Under the Estate Agents Act 1979, we hereby declare that one of the Vendors is an employee of The Hodsons Group