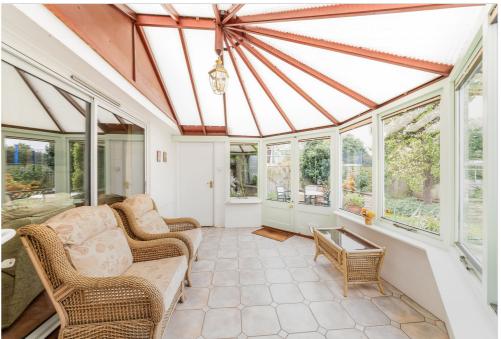

Well presented accommodation comprises of a welcoming entrance hall, comfortable living room with feature burner and sliding doors onto the conservatory with a door into the integral garage, fitted kitchen, separate rear aspect dining room overlooking the beautiful garden, three well proportioned bedrooms and a family bathroom.

- Elevated non-estate location in a popular village location
- Beautifully landscaped rear garden with a sunny southerly aspect
- Three well proportioned bedrooms & a family bathroom
- Fitted kitchen with a rear aspect dining room overlooking the garden
- Bespoke conservatory with a door into the integral garage
- Approached by a large block paved driveway leading to a garage
- Beautifully landscaped & secluded south facing rear garden
- Being sold with the added benefit of no onward chair
- PLEASE NOTE Under the Estate Agents Act 1979, we hereby declare that one of the Vendors is an employee of The Hodsons Group