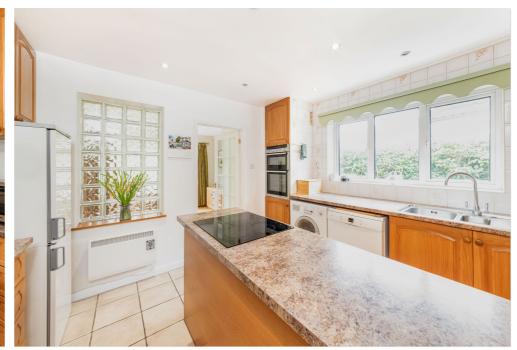

Well presented accommodation comprises of a welcoming entrance hall, comfortable living room with feature burner and sliding doors onto the conservatory with a door into the integral garage, fitted kitchen, separate rear aspect dining room overlooking the beautiful garden, three well proportioned bedrooms and a family bathroom.