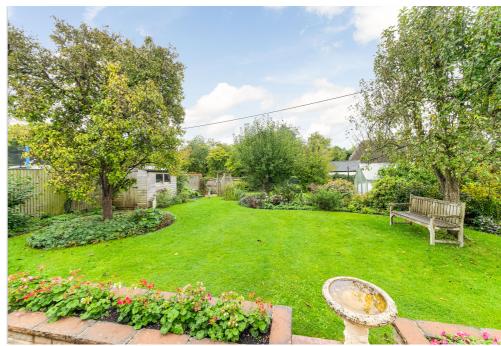

A delightful feature of the property is the manicured exterior space. Approached by a large block paved driveway leading to an attached integral garage. The rear garden is beautifully landscaped with a variety of mature trees and shrubs and provides a sunny southerly aspect with a degree of privacy. This attractive bungalow is being sold with the added benefit of no onward chain.

- Elevated non-estate location in a popular village location
- Beautifully landscaped rear garden with a sunny southerly aspect
- Three well proportioned bedrooms & a family bathroom
- Fitted kitchen with a rear aspect dining room overlooking the garden
- Bespoke conservatory with a door into the integral garage
- Approached by a large block paved driveway leading to a garage
- Beautifully landscaped & secluded south facing rear garden
- Being sold with the added benefit of no onward chair
- PLEASE NOTE Under the Estate Agents Act 1979, we hereby declare that one of the Vendors is an employee of The Hodsons Group