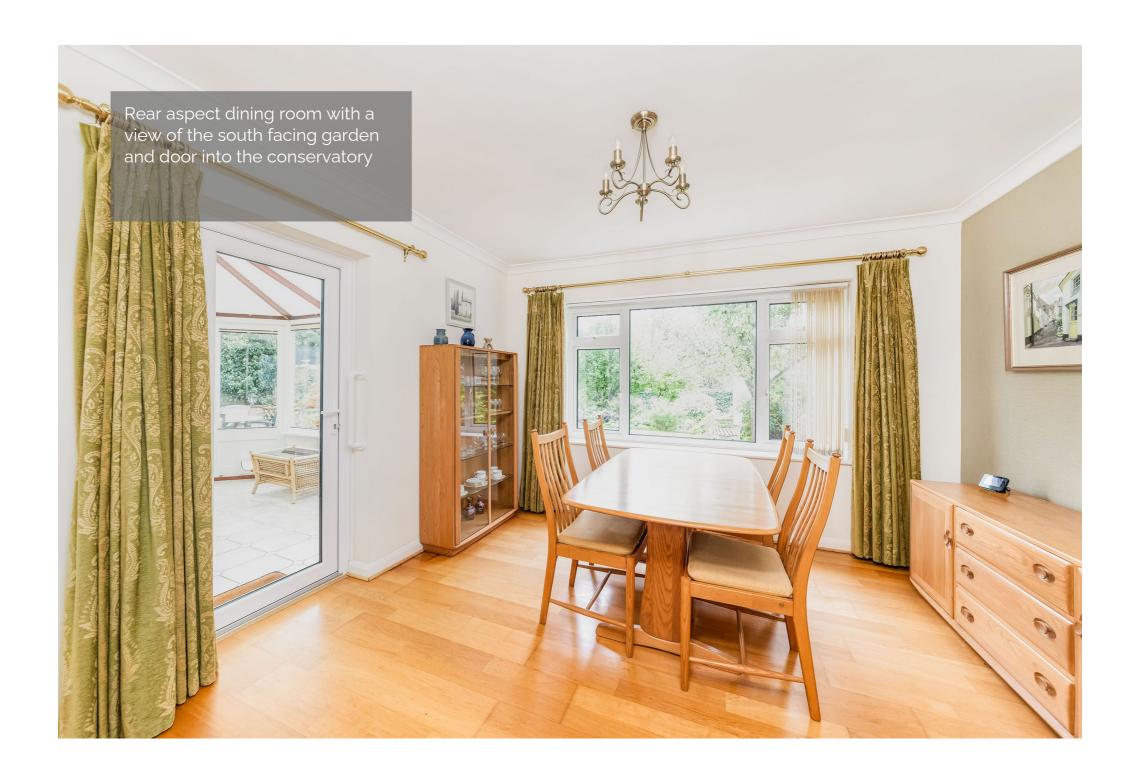

Well presented accommodation comprises of a welcoming entrance hall, comfortable living room with feature burner and sliding doors onto the conservatory with a door into the integral garage, fitted kitchen, separate rear aspect dining room overlooking the beautiful garden, three well proportioned bedrooms and a family bathroom.

A delightful feature of the property is the manicured exterior space. Approached by a large block paved driveway leading to an attached integral garage. The rear garden is beautifully landscaped with a variety of mature trees and shrubs and provides a sunny southerly aspect with a degree of privacy. This attractive bungalow is being sold with the added benefit of no onward chain.