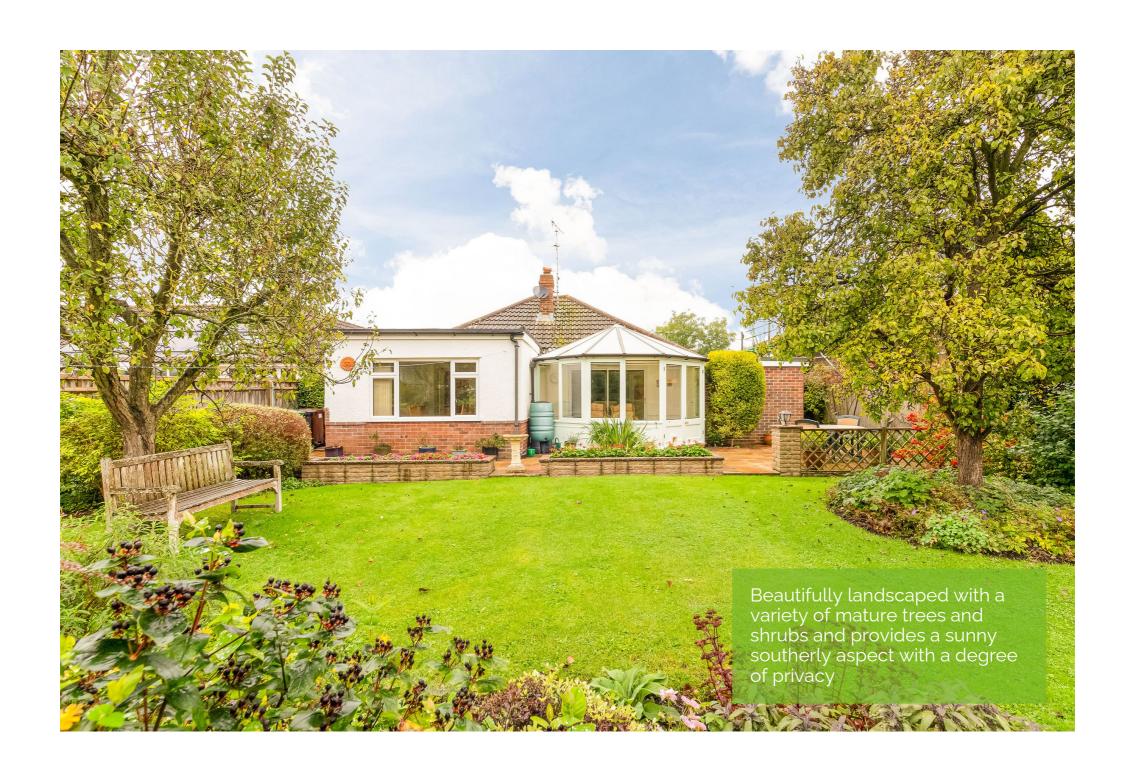

A delightful feature of the property is the manicured exterior space. Approached by a large block paved driveway leading to an attached integral garage. The rear garden is beautifully landscaped with a variety of mature trees and shrubs and provides a sunny southerly aspect with a degree of privacy. This attractive bungalow is being sold with the added benefit of no onward chain.

- Elevated non-estate location in a popular village location
- Beautifully landscaped rear garden with a sunny southerly aspect
- Three well proportioned bedrooms & a family bathroom
- Fitted kitchen with a rear aspect dining room overlooking the garden
- Bespoke conservatory with a door into the integral garage
- Approached by a large block paved driveway leading to a garage
- Beautifully landscaped & secluded south facing rear garden
- Being sold with the added benefit of no onward chair
- PLEASE NOTE Under the Estate Agents Act 1979, we hereby declare that one of the Vendors is an employee of The Hodsons Group