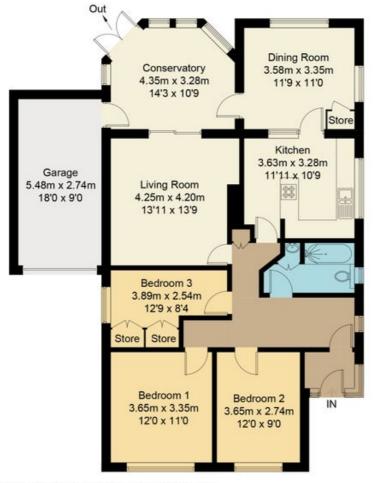

Well presented accommodation comprises of a welcoming entrance hall, comfortable living room with feature burner and sliding doors onto the conservatory with a door into the integral garage, fitted kitchen, separate rear aspect dining room overlooking the beautiful garden, three well proportioned bedrooms and a family bathroom.

## Uplands, OX11

Approximate Gross Internal Area = 109.9 sq m / 1183 sq ft Garage = 15.4 sq m / 166 sq ft Total = 125.7 sq m / 1349 sq ft

Floor plan produced in accordance with RICS Property Measurement Standards.