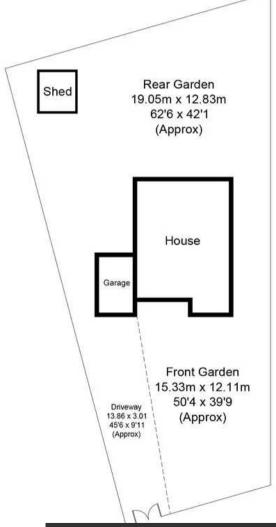

#### Chilton,

Hodsons are delighted to be presenting to the market this lovely two bedroom detached bungalow situated in the pretty village of Chilton. Welcomed to the property by a well maintained mature front garden with generous driveway parking and access to the single garage. The property has a welcoming entrance hall which allows access to the two double bedrooms, comfortable lounge which looks out over the garden and to the open fields behind the property. The modern bathroom has a white suite and shower over the bath. The kitchen/diner has space for a table and generous storage within the kitchen. The wrap around garden to the rear and side of the property offers a generous space with mature shrubs and trees.

#### Chilton,

- Two bedroom detached bungalow with generous garden and looking out over open fields
- Two double bedrooms
- Modern bathroom with shower over the bath
- Comfortable lounge looking out into the garden and open fields beyond
- Driveway parking and single garage
- Wrap around garden with storage sheds
- Kitchen with integrated fridge/freezer, washing machine and generous storage. Space for a table and chairs
- Property benefits from oil fired central heating
- Situated in the quite cul-de-sac location in the pretty village of Chilton