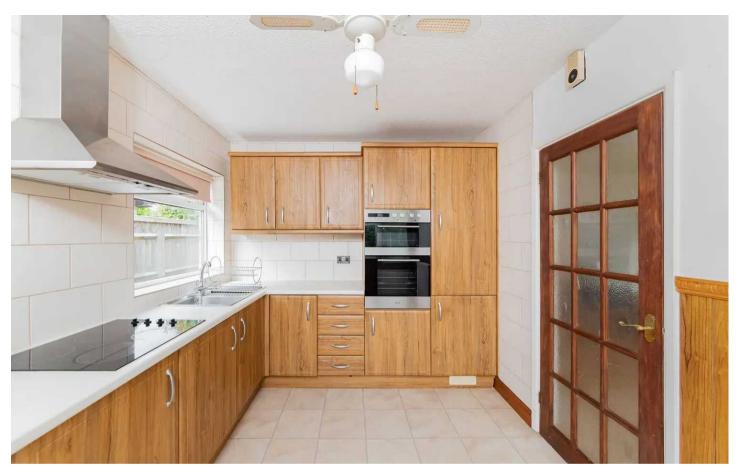

#### Chilton,

Hodsons are delighted to be presenting to the market this lovely two bedroom detached bungalow situated in the pretty village of Chilton. Welcomed to the property by a well maintained mature front garden with generous driveway parking and access to the single garage. The property has a welcoming entrance hall which allows access to the two double bedrooms, comfortable lounge which looks out over the garden and to the open fields behind the property. The modern bathroom has a white suite and shower over the bath. The kitchen/diner has space for a table and generous storage within the kitchen. The wrap around garden to the rear and side of the property offers a generous space with mature shrubs and trees.

#### Chilton,

- Two bedroom detached bungalow with generous garden and looking out over open fields
- Two double bedrooms
- Modern bathroom with shower over the bath
- Comfortable lounge looking out into the garden and open fields beyond
- Driveway parking and single garage
- Wrap around garden with storage sheds
- Kitchen with integrated fridge/freezer, washing machine and generous storage. Space for a table and chairs
- Property benefits from oil fired central heating
- Situated in the quite cul-de-sac location in the pretty village of Chilton