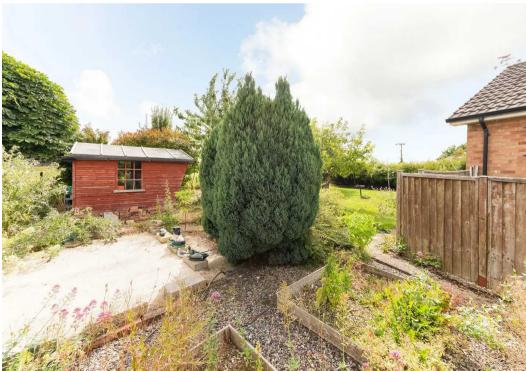

#### Chilton,

Hodsons are delighted to be presenting to the market this lovely two bedroom detached bungalow situated in the pretty village of Chilton. Welcomed to the property by a well maintained mature front garden with generous driveway parking and access to the single garage. The property has a welcoming entrance hall which allows access to the two double bedrooms, comfortable lounge which looks out over the garden and to the open fields behind the property. The modern bathroom has a white suite and shower over the bath. The kitchen/diner has space for a table and generous storage within the kitchen. The wrap around garden to the rear and side of the property offers a generous space with mature shrubs and trees.

#### Chilton,

- Two bedroom detached bungalow with generous garden and looking out over open fields
- Two double bedrooms
- Modern bathroom with shower over the bath
- Comfortable lounge looking out into the garden and open fields beyond
- Driveway parking and single garage
- Wrap around garden with storage sheds
- Kitchen with integrated fridge/freezer, washing machine and generous storage. Space for a table and chairs
- Property benefits from oil fired central heating
- Situated in the quite cul-de-sac location in the pretty village of Chilton