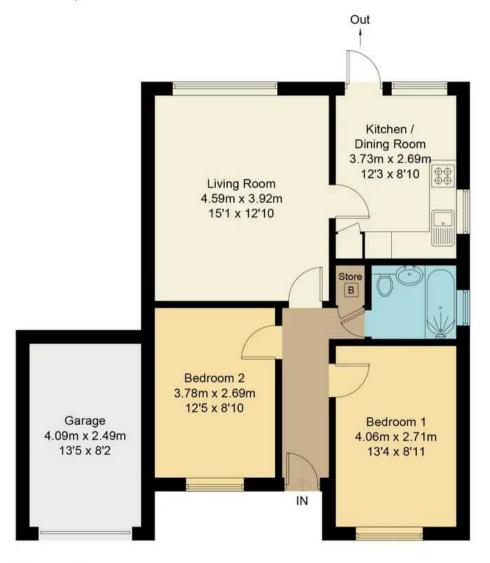

Approximate Gross Internal Area = 60.9 sq m / 656 sq ft

Garage = 10.5 sq m / 113 sq ft

Total = 71.4 sq m / 769 sq ft

Shed = 7.7 sq m / 83 sq ft

### **Ground Floor**

Floor plan produced in accordance with RICS Property Measurement Standards. © Mortimer Photography. Produced for Hodsons. Unauthorised reproduction prohibited. (ID1105178)

220 Broadway, Didcot Oxfordshire, OX11 8RS T: 01235 511406 E: didcot@hodsons.co.uk