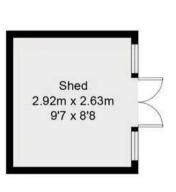

Approximate Gross Internal Area = 60.9 sq m / 656 sq ft

Garage = 10.5 sq m / 113 sq ft

Total = 71.4 sq m / 769 sq ft

Shed = 7.7 sq m / 83 sq ft