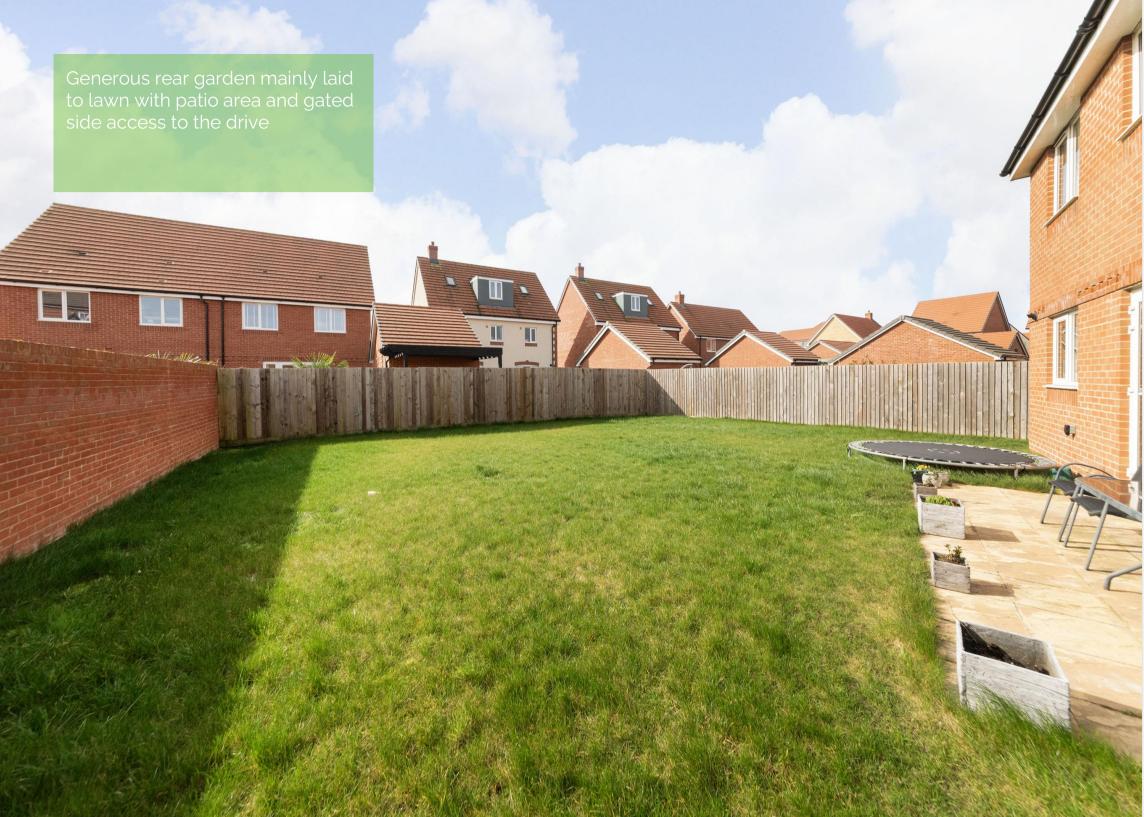

## Sage Drive, Didcot, OX11 6HN

Hodsons are delighted to present to the market this impressive four bedroom detached family home on Sage Drive. Sitting at the end of a private road with stunning views over the lake the property has a lot of living space to offer. With an impressive entrance hall, open plan kitchen/diner with integrated appliances and French doors leading out into the garden, a dual aspect bright and airy lounge and separate study. The ground floor is completed with the utility/cloakroom. The first floor with the impressive main bedroom with en-suite and second double bedroom situated at the front of the property offering the stunning views over the lake. There are two further double bedrooms and the family bathroom. The garden to the rear is generous in size and mainly laid to lawn with gated side access to the drive. The property is situated within walking distance of Aureus Primary School and the amenities on the estate. Viewing is highly recommended of this impressive family home.

- Coming to market chain free
- Impressive Four bedroom detached family home on GWP
- Situated on a private road with stunning views out over the lake
- Double garage and driveway parking for at least 6 cars
- Generous rear garden mainly laid to lawn with side access gate from the drive
- Impressive main bedroom with en-suite and beautiful views across the lake
- Three further double bedrooms
- A bright and airy lounge with dual aspect windows
- Open plan kitchen/diner with double French doors leading out into the garden