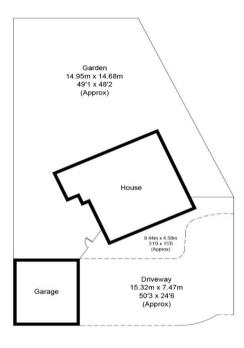

## Sage Drive, OX11

Approximate Gross Internal Area = 168 sq m / 1808 sq ft
Garage = 40.5 sq m / 436 sq ft
Total = 208.5 sq m / 2244 sq ft
Garden / Driveway Area = 490.7 sq m / 5282 sq ft

(Not Shown In Actual Location / Orientation)