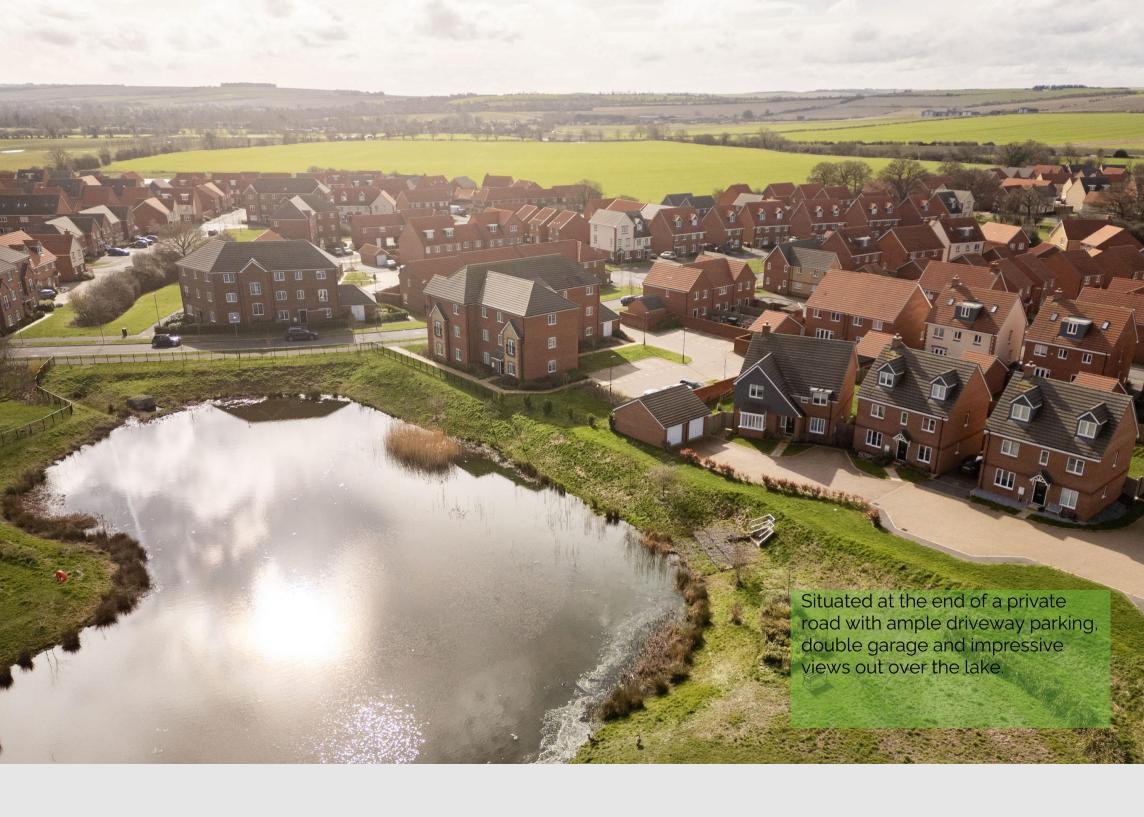

## Sage Drive, Didcot, OX11 6HN

Hodsons are delighted to present to the market this impressive four bedroom detached family home on Sage Drive. Sitting at the end of a private road with stunning views over the lake the property has a lot of living space to offer. With an impressive entrance hall, open plan kitchen/diner with integrated appliances and French doors leading out into the garden, a dual aspect bright and airy lounge and separate study. The ground floor is completed with the utility/cloakroom. The first floor with the impressive main bedroom with en-suite and second double bedroom situated at the front of the property offering the stunning views over the lake. There are two further double bedrooms and the family bathroom. The garden to the rear is generous in size and mainly laid to lawn with gated side access to the drive. The property is situated within walking distance of Aureus Primary School and the amenities on the estate. Viewing is highly recommended of this impressive family home.

- Coming to market chain free
- Impressive Four bedroom detached family home on GWP
- Situated on a private road with stunning views out over the lake
- Double garage and driveway parking for at least 6 cars
- Generous rear garden mainly laid to lawn with side access gate from the drive
- Impressive main bedroom with en-suite and beautiful views across the lake
- Three further double bedrooms
- A bright and airy lounge with dual aspect windows
- Open plan kitchen/diner with double French doors leading out into the garden