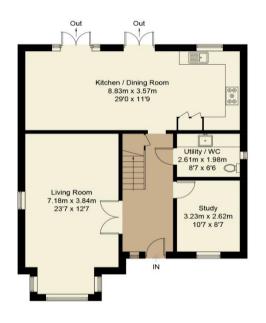

## Sage Drive, OX11

Approximate Gross Internal Area = 168 sq m / 1808 sq ft
Garage = 40.5 sq m / 436 sq ft
Total = 208.5 sq m / 2244 sq ft
Garden / Driveway Area = 490.7 sq m / 5282 sq ft

(Not Shown In Actual Location / Orientation)

**Ground Floor** 

First Floor

Floor plan produced in accordance with RICS Property Measurement Standards. © Mortimer Photography. Produced for Hodsons. Unauthorised reproduction prohibited. (ID1056085)