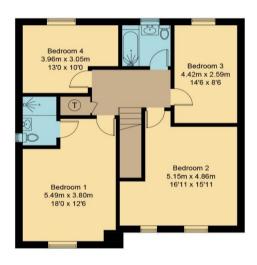

## Sage Drive, OX11

Approximate Gross Internal Area = 168 sq m / 1808 sq ft
Garage = 40.5 sq m / 436 sq ft
Total = 208.5 sq m / 2244 sq ft
Garden / Driveway Area = 490.7 sq m / 5282 sq ft

(Not Shown In Actual Location / Orientation)

**Ground Floor** 

First Floor

Floor plan produced in accordance with RICS Property Measurement Standards. © Mortimer Photography. Produced for Hodsons. Unauthorised reproduction prohibited. (ID1056085)