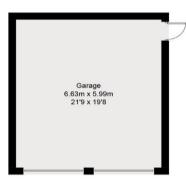

## Sage Drive, OX11

Approximate Gross Internal Area = 168 sq m / 1808 sq ft
Garage = 40.5 sq m / 436 sq ft
Total = 208.5 sq m / 2244 sq ft
Garden / Driveway Area = 490.7 sq m / 5282 sq ft

(Not Shown In Actual Location / Orientation)

**Ground Floor** 

First Floor

Floor plan produced in accordance with RICS Property Measurement Standards. © Mortimer Photography. Produced for Hodsons. Unauthorised reproduction prohibited. (ID1056085)