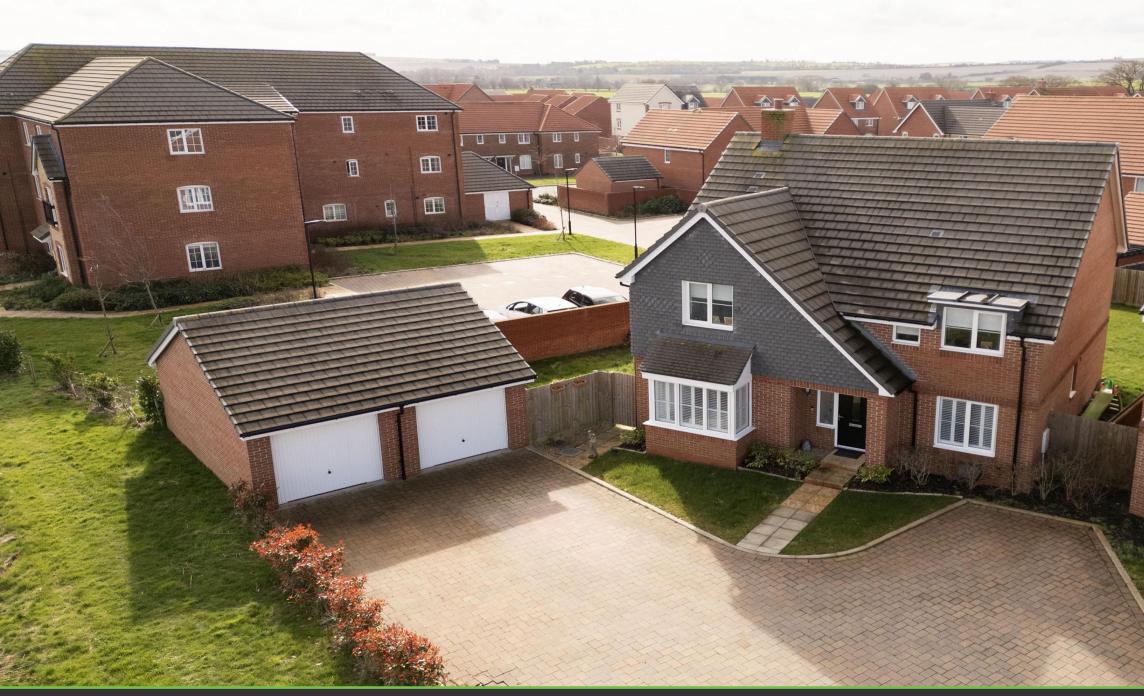

## Sage Drive, Didcot, OX11 6HN

Hodsons are delighted to present to the market this impressive four bedroom detached family home on Sage Drive. Sitting at the end of a private road with stunning views over the lake the property has a lot of living space to offer. With an impressive entrance hall, open plan kitchen/diner with integrated appliances and French doors leading out into the garden, a dual aspect bright and airy lounge and separate study. The ground floor is completed with the utility/cloakroom. The first floor with the impressive main bedroom with en-suite and second double bedroom situated at the front of the property offering the stunning views over the lake. There are two further double bedrooms and the family bathroom. The garden to the rear is generous in size and mainly laid to lawn with gated side access to the drive. The property is situated within walking distance of Aureus Primary School and the amenities on the estate. Viewing is highly recommended of this impressive family home.

- Coming to market chain free
- Impressive Four bedroom detached family home on GWP
- Situated on a private road with stunning views out over the lake
- Double garage and driveway parking for at least 6 cars
- Generous rear garden mainly laid to lawn with side access gate from the drive
- Impressive main bedroom with en-suite and beautiful views across the lake
- Three further double bedrooms
- A bright and airy lounge with dual aspect windows
- Open plan kitchen/diner with double French doors leading out into the garden