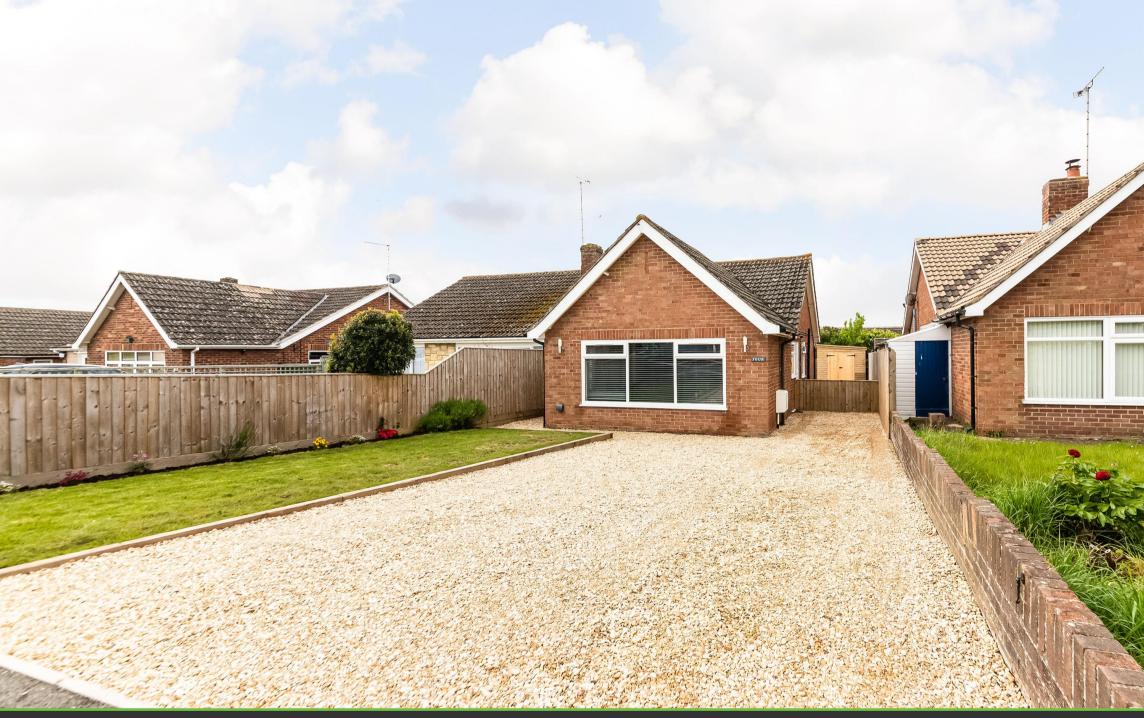

Hodsons are delighted to be presenting to the market this immaculately presented two bedroom semi detached bungalow situated in Warner Crescent. The property has been completely renovated by the current vendors including the installation of Gas central heating which is less than 4 years old. The welcoming entrance hall leads into the open plan kitchen/family room with integrated appliances in the kitchen and an island. The two double bedrooms can be accessed from the spacious hallway with the main bedroom having French doors leading out into the garden. The modern family bathroom consists of a white suite and shower over the bath. With ample driveway parking and side access into the rear garden which is mainly laid to lawn with a patio area and storage shed.

- Immaculately presented two bedroom semi detached bungalow
- Open plan kitchen/family room with integrated appliances in the kitchen and island
- Two double bedrooms
- Modern family bathroom
- Ample driveway parking and side access into the garden
- Garden mainly laid to lawn with large patio area and storage shed
- Gas central heating installed less than 4 years ago
- Within easy access of the town centre and Didcot Train Station
- UPVC double glazing windows and doors installed less than 4 years ago