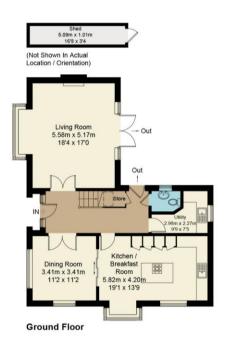

## Widdowson Close, OX11

Approximate Gross Internal Area = 161.6 sq m / 1739 sq ft
Annexe / Garage Area = 79.3 sq m / 854 sq ft
Total = 240.9 sq m / 2593 sq ft
Shed = 5.1 sq m / 55 sq ft
Garden / Driveway Area = 485.5 sq m / 5226 sq ft

Floor plan produced in accordance with RICS Property Measurement Standards. © Mortimer Photography. Produced for Hodsons. Unauthorised reproduction prohibited. (ID1069515)