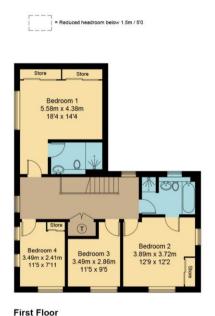

## Widdowson Close, OX11

Approximate Gross Internal Area = 161.6 sq m / 1739 sq ft
Annexe / Garage Area = 79.3 sq m / 854 sq ft
Total = 240.9 sq m / 2593 sq ft
Shed = 5.1 sq m / 55 sq ft
Garden / Driveway Area = 485.5 sq m / 5226 sq ft

Floor plan produced in accordance with RICS Property Measurement Standards. © Mortimer Photography. Produced for Hodsons. Unauthorised reproduction prohibited. (ID1069515)