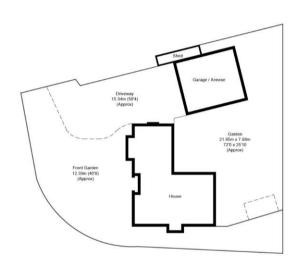

## Widdowson Close, OX11

Approximate Gross Internal Area = 161.6 sq m / 1739 sq ft
Annexe / Garage Area = 79.3 sq m / 854 sq ft
Total = 240.9 sq m / 2593 sq ft
Shed = 5.1 sq m / 55 sq ft
Garden / Driveway Area = 485.5 sq m / 5226 sq ft