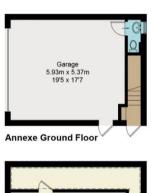

Hodsons are delighted to present to the market this immaculately presented four bedroom detached house with separate annexe over the garage offering extensive family living space. The welcoming entrance hall offers a bright and airy free flowing space with access to the kitchen/breakfast room, the dining room, utility room and cloakroom and the bright and airy lounge with French doors leading out into the garden. The ground floor benefits from Amtico flooring throughout. The second floor benefits from a dual aspect landing offering a bright an airy space and leading to a generous main bedroom with double fitted wardrobes and ensuite with Aqualisa shower, a second double bedroom with fitted wardrobe and with Jack and Jill access door into the family bathroom which benefits from both bath and separate shower cubical with Aqualisa shower and two further bedrooms with one having a fitted wardrobe. The annexe offers an open plan living space with kitchen area, shower room, with Aqualisa shower and a separate cloakroom and is situated above the double garage and can be accessed via a separate door off the main garden. The garden to the front of the property is mainly laid to lawn with shrubs and young trees and there is gated side access into the rear garden which is mainly laid to lawn with a generous patio area and covered seating area. The driveway has parking for several vehicles and there is an electric charging point located on the side of the house.

- Coming to market chain free
- Impressive four bedroom detached house with annexe over the double garage
- Bright and airy welcoming entrance hall allowing free flowing access to all areas of the ground floor
- Amtico flooring throughout the ground floor, Hive central heating and alarm system installed
- The kitchen is Paula Rosa Manhattan and is fitted with integrated AEG appliances
- TV aerial points and LAN sockets throughout the house
- Annexe over the double garage with living space/kitchen, shower room with Aqualisa shower and separate cloakroom

## Widdowson Close, OX11

Approximate Gross Internal Area = 161.6 sq m / 1739 sq ft
Annexe / Garage Area = 79.3 sq m / 854 sq ft
Total = 240.9 sq m / 2593 sq ft
Shed = 5.1 sq m / 55 sq ft
Garden / Driveway Area = 485.5 sq m / 5226 sq ft