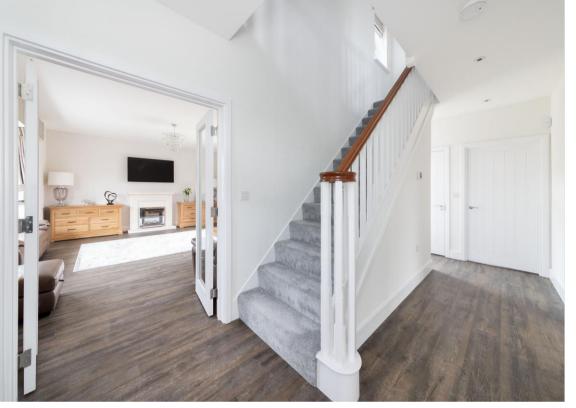

Hodsons are delighted to present to the market this immaculately presented four bedroom detached house with separate annexe over the garage offering extensive family living space. The welcoming entrance hall offers a bright and airy free flowing space with access to the kitchen/breakfast room, the dining room, utility room and cloakroom and the bright and airy lounge with French doors leading out into the garden. The ground floor benefits from Amtico flooring throughout. The second floor benefits from a dual aspect landing offering a bright an airy space and leading to a generous main bedroom with double fitted wardrobes and ensuite with Aqualisa shower, a second double bedroom with fitted wardrobe and with Jack and Jill access door into the family bathroom which benefits from both bath and separate shower cubical with Aqualisa shower and two further bedrooms with one having a fitted wardrobe. The annexe offers an open plan living space with kitchen area, shower room, with Aqualisa shower and a separate cloakroom and is situated above the double garage and can be accessed via a separate door off the main garden. The garden to the front of the property is mainly laid to lawn with shrubs and young trees and there is gated side access into the rear garden which is mainly laid to lawn with a generous patio area and covered seating area. The driveway has parking for several vehicles and there is an electric charging point located on the side of the house.