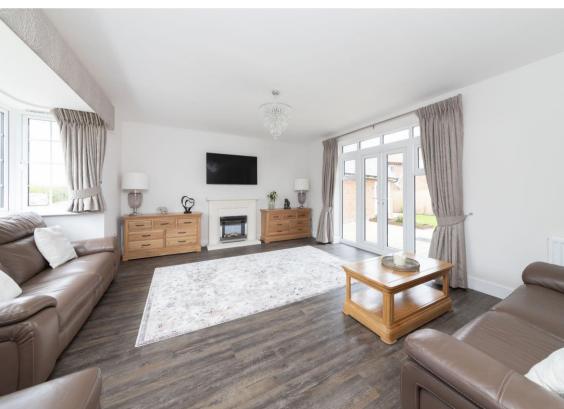

Hodsons are delighted to present to the market this immaculately presented four bedroom detached house with separate annexe over the garage offering extensive family living space. The welcoming entrance hall offers a bright and airy free flowing space with access to the kitchen/breakfast room, the dining room, utility room and cloakroom and the bright and airy lounge with French doors leading out into the garden. The ground floor benefits from Amtico flooring throughout. The second floor benefits from a dual aspect landing offering a bright an airy space and leading to a generous main bedroom with double fitted wardrobes and ensuite with Aqualisa shower, a second double bedroom with fitted wardrobe and with Jack and Jill access door into the family bathroom which benefits from both bath and separate shower cubical with Aqualisa shower and two further bedrooms with one having a fitted wardrobe. The annexe offers an open plan living space with kitchen area, shower room, with Aqualisa shower and a separate cloakroom and is situated above the double garage and can be accessed via a separate door off the main garden. The garden to the front of the property is mainly laid to lawn with shrubs and young trees and there is gated side access into the rear garden which is mainly laid to lawn with a generous patio area and covered seating area. The driveway has parking for several vehicles and there is an electric charging point located on the side of the house.