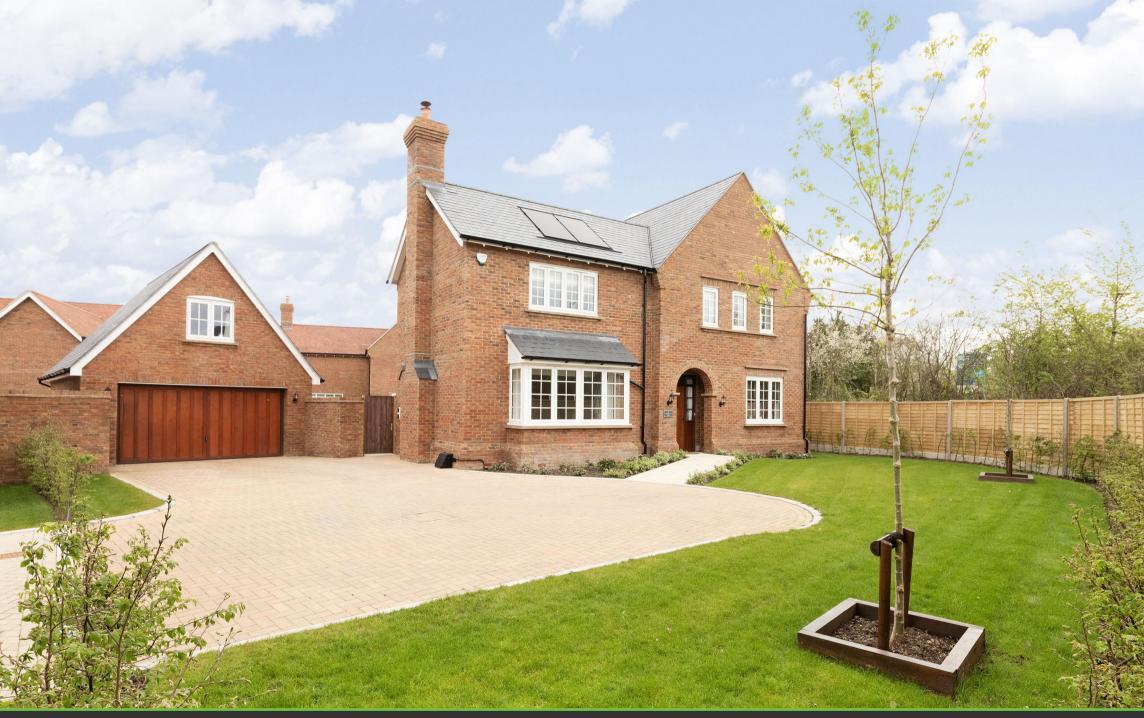

Hodsons are delighted to present to the market this immaculately presented four bedroom detached house with separate annexe over the garage offering extensive family living space. The welcoming entrance hall offers a bright and airy free flowing space with access to the kitchen/breakfast room, the dining room, utility room and cloakroom and the bright and airy lounge with French doors leading out into the garden. The ground floor benefits from Amtico flooring throughout. The second floor benefits from a dual aspect landing offering a bright an airy space and leading to a generous main bedroom with double fitted wardrobes and ensuite with Aqualisa shower, a second double bedroom with fitted wardrobe and with Jack and Jill access door into the family bathroom which benefits from both bath and separate shower cubical with Aqualisa shower and two further bedrooms with one having a fitted wardrobe. The annexe offers an open plan living space with kitchen area, shower room, with Aqualisa shower and a separate cloakroom and is situated above the double garage and can be accessed via a separate door off the main garden. The garden to the front of the property is mainly laid to lawn with shrubs and young trees and there is gated side access into the rear garden which is mainly laid to lawn with a generous patio area and covered seating area. The driveway has parking for several vehicles and there is an electric charging point located on the side of the house.