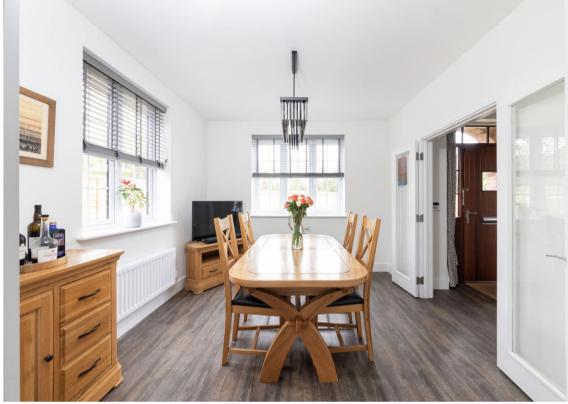

Hodsons are delighted to present to the market this immaculately presented four bedroom detached house with separate annexe over the garage offering extensive family living space. The welcoming entrance hall offers a bright and airy free flowing space with access to the kitchen/breakfast room, the dining room, utility room and cloakroom and the bright and airy lounge with French doors leading out into the garden. The ground floor benefits from Amtico flooring throughout. The second floor benefits from a dual aspect landing offering a bright an airy space and leading to a generous main bedroom with double fitted wardrobes and ensuite with Aqualisa shower, a second double bedroom with fitted wardrobe and with Jack and Jill access door into the family bathroom which benefits from both bath and separate shower cubical with Aqualisa shower and two further bedrooms with one having a fitted wardrobe. The annexe offers an open plan living space with kitchen area, shower room, with Aqualisa shower and a separate cloakroom and is situated above the double garage and can be accessed via a separate door off the main garden. The garden to the front of the property is mainly laid to lawn with shrubs and young trees and there is gated side access into the rear garden which is mainly laid to lawn with a generous patio area and covered seating area. The driveway has parking for several vehicles and there is an electric charging point located on the side of the house.