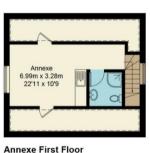

Hodsons are delighted to present to the market this immaculately presented four bedroom detached house with separate annexe over the garage offering extensive family living space. The welcoming entrance hall offers a bright and airy free flowing space with access to the kitchen/breakfast room, the dining room, utility room and cloakroom and the bright and airy lounge with French doors leading out into the garden. The ground floor benefits from Amtico flooring throughout. The second floor benefits from a dual aspect landing offering a bright an airy space and leading to a generous main bedroom with double fitted wardrobes and ensuite with Aqualisa shower, a second double bedroom with fitted wardrobe and with Jack and Jill access door into the family bathroom which benefits from both bath and separate shower cubical with Aqualisa shower and two further bedrooms with one having a fitted wardrobe. The annexe offers an open plan living space with kitchen area, shower room, with Aqualisa shower and a separate cloakroom and is situated above the double garage and can be accessed via a separate door off the main garden. The garden to the front of the property is mainly laid to lawn with shrubs and young trees and there is gated side access into the rear garden which is mainly laid to lawn with a generous patio area and covered seating area. The driveway has parking for several vehicles and there is an electric charging point located on the side of the house.

- Coming to market chain free
- Impressive four bedroom detached house with annexe over the double garage
- Bright and airy welcoming entrance hall allowing free flowing access to all areas of the ground floor
- Amtico flooring throughout the ground floor, Hive central heating and alarm system installed
- The kitchen is Paula Rosa Manhattan and is fitted with integrated AEG appliances
- TV aerial points and LAN sockets throughout the house
- Annexe over the double garage with living space/kitchen, shower room with Aqualisa shower and separate cloakroom

## Widdowson Close, OX11

Approximate Gross Internal Area = 161.6 sq m / 1739 sq ft
Annexe / Garage Area = 79.3 sq m / 854 sq ft
Total = 240.9 sq m / 2593 sq ft
Shed = 5.1 sq m / 55 sq ft
Garden / Driveway Area = 485.5 sq m / 5226 sq ft