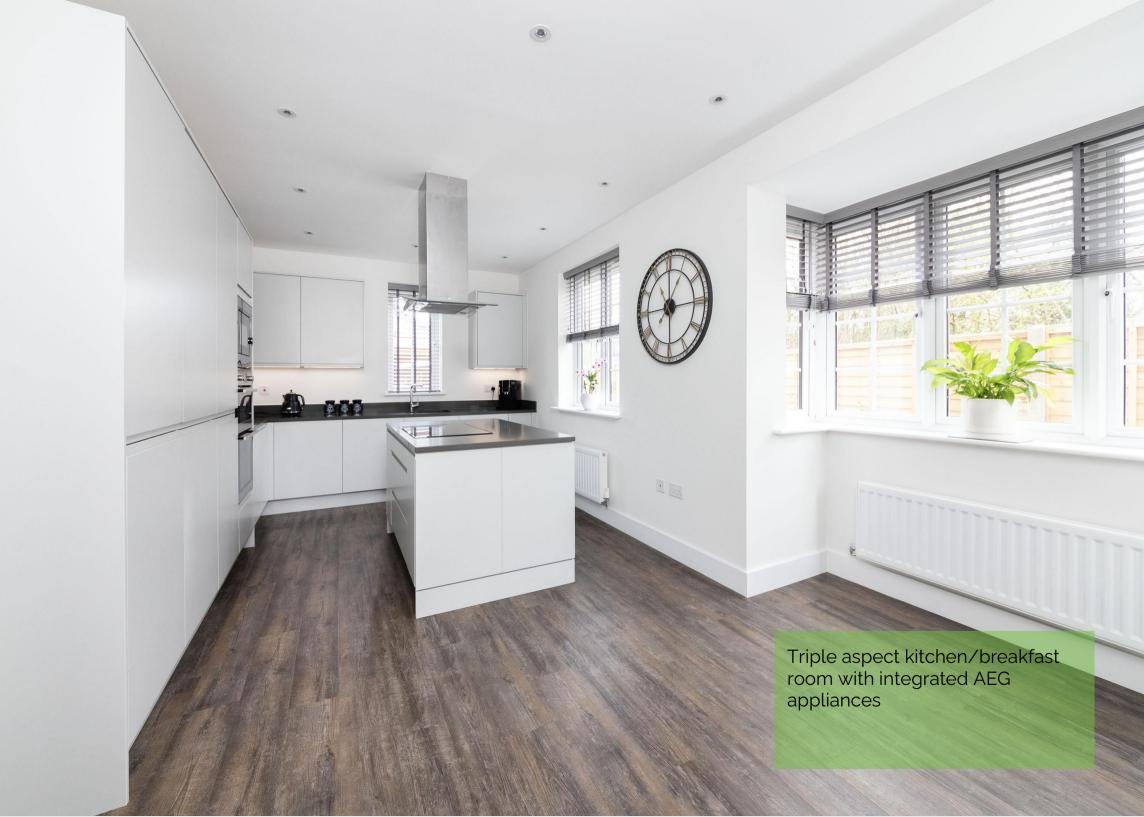

- Coming to market chain free
- Impressive four bedroom detached house with annexe over the double garage
- Bright and airy welcoming entrance hall allowing free flowing access to all areas of the ground floor
- Amtico flooring throughout the ground floor, Hive central heating and alarm system installed
- The kitchen is Paula Rosa Manhattan and is fitted with integrated AEG appliances
- TV aerial points and LAN sockets throughout the house
- Annexe over the double garage with living space/kitchen, shower room with Aqualisa shower and separate cloakroom