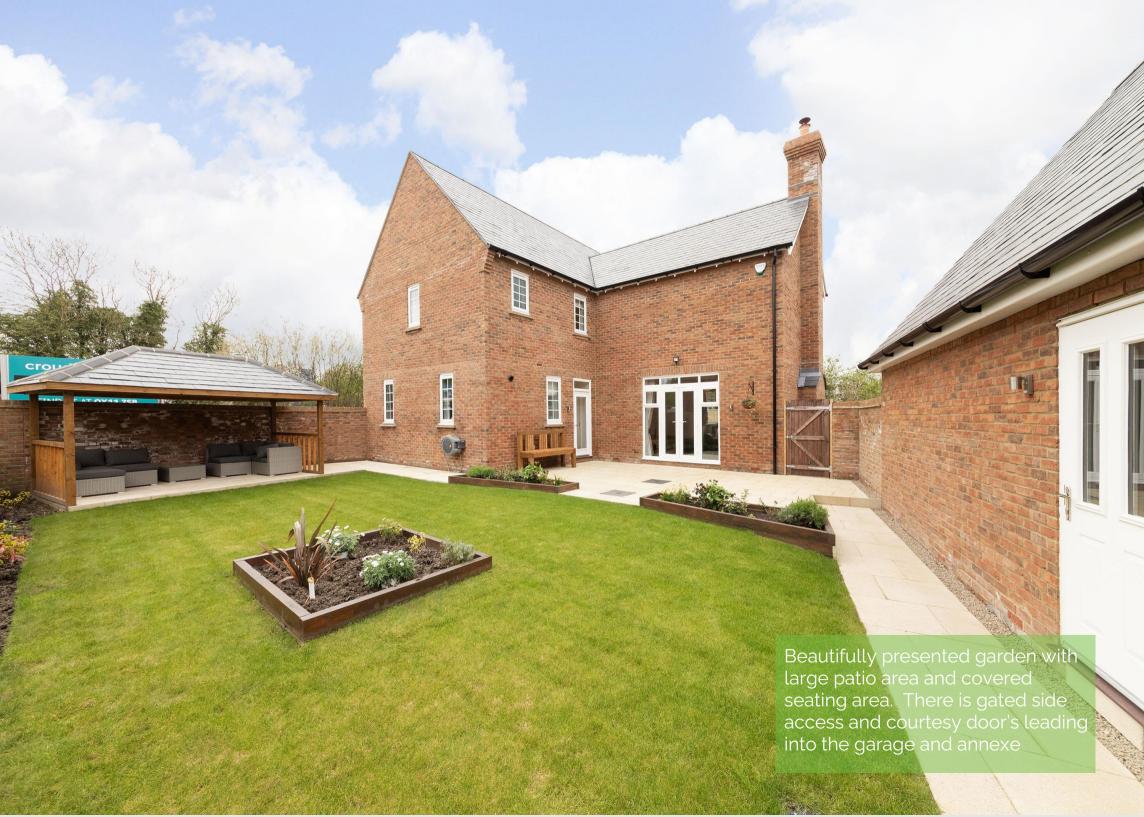

Hodsons are delighted to present to the market this immaculately presented four bedroom detached house with separate annexe over the garage offering extensive family living space. The welcoming entrance hall offers a bright and airy free flowing space with access to the kitchen/breakfast room, the dining room, utility room and cloakroom and the bright and airy lounge with French doors leading out into the garden. The ground floor benefits from Amtico flooring throughout. The second floor benefits from a dual aspect landing offering a bright an airy space and leading to a generous main bedroom with double fitted wardrobes and ensuite with Aqualisa shower, a second double bedroom with fitted wardrobe and with Jack and Jill access door into the family bathroom which benefits from both bath and separate shower cubical with Aqualisa shower and two further bedrooms with one having a fitted wardrobe. The annexe offers an open plan living space with kitchen area, shower room, with Aqualisa shower and a separate cloakroom and is situated above the double garage and can be accessed via a separate door off the main garden. The garden to the front of the property is mainly laid to lawn with shrubs and young trees and there is gated side access into the rear garden which is mainly laid to lawn with a generous patio area and covered seating area. The driveway has parking for several vehicles and there is an electric charging point located on the side of the house.