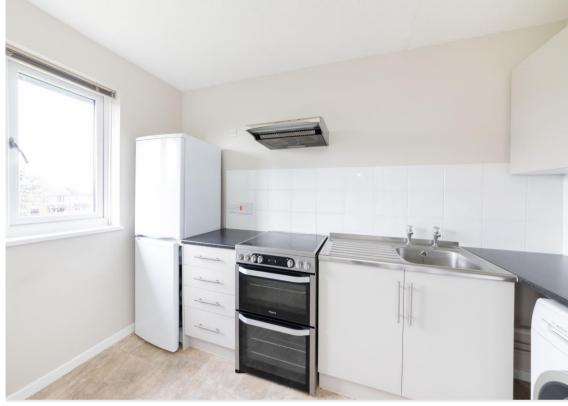

Accommodation comprises of an entrance hall, large living / dining room with a pleasant outlook, separate fitted kitchen, two bedrooms and a bathroom.

This top floor apartment benefits from double glazing, replacement electric heaters, off road parking and is being sold with no onward chain. This well-kept property would make an ideal investment or first time purchase with low maintenance charges and long lease length and a rental yield of 6.6%. Internal viewings come highly recommend.

- Close to the town centre & Didcot Parkway Station
- No onward chain complications
- Rental yield at 6.6%
- Long lease & low maintenance charges
- Off road parking
- Replacement electric heating
- Large living / dining room with a pleasant outlook
- Separate fitted kitchen