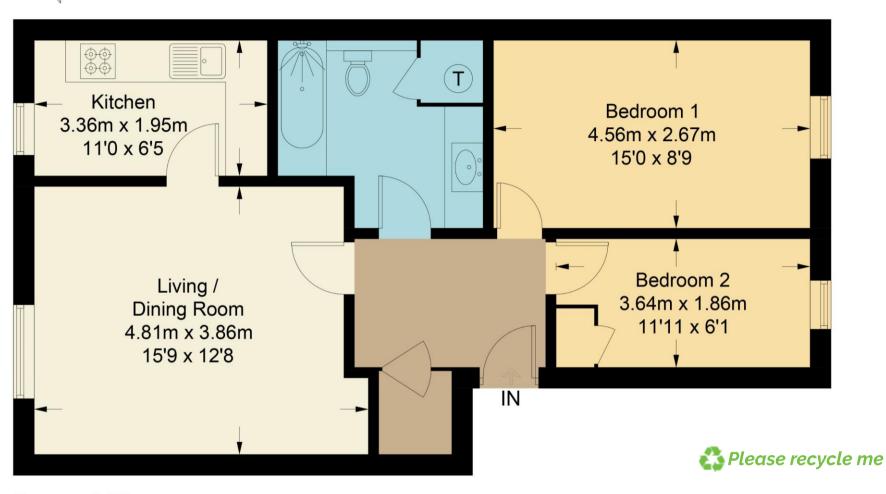

Accommodation comprises of an entrance hall, large living / dining room with a pleasant outlook, separate fitted kitchen, two bedrooms and a bathroom.

This top floor apartment benefits from double glazing, replacement electric heaters, off road parking and is being sold with no onward chain. This well-kept property would make an ideal investment or first time purchase with low maintenance charges and long lease length and a rental yield of 6.6%. Internal viewings come highly recommend.

## Linacre Close, OX11

Approximate Gross Internal Area = 60.0 sq m / 646 sq ft

## **Second Floor**

Floor plan produced in accordance with RICS Property Measurement Standards. © Mortimer Photography. Produced for Hodsons.
Unauthorised reproduction prohibited. (ID1056181)

T: 01235 511406