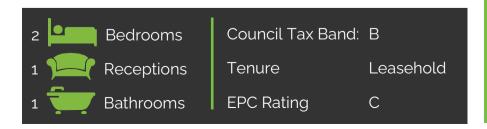

Accommodation comprises of an entrance hall, large living / dining room with a pleasant outlook, separate fitted kitchen, two bedrooms and a bathroom.

This top floor apartment benefits from double glazing, replacement electric heaters, off road parking and is being sold with no onward chain. This well-kept property would make an ideal investment or first time purchase with low maintenance charges and long lease length and a rental yield of 6.6%. Internal viewings come highly recommend.

- Close to the town centre & Didcot Parkway Station
- No onward chain complications
- Rental yield at 6.6%
- Long lease & low maintenance charges
- Off road parking
- Replacement electric heating
- Large living / dining room with a pleasant outlook
- Separate fitted kitchen