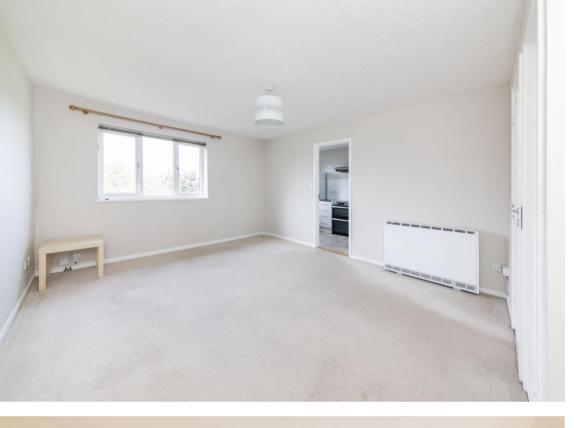

Accommodation comprises of an entrance hall, large living / dining room with a pleasant outlook, separate fitted kitchen, two bedrooms and a bathroom.

This top floor apartment benefits from double glazing, replacement electric heaters, off road parking and is being sold with no onward chain. This well-kept property would make an ideal investment or first time purchase with low maintenance charges and long lease length and a rental yield of 6.6%. Internal viewings come highly recommend.

- Close to the town centre & Didcot Parkway Station
- No onward chain complications
- Rental yield at 6.6%
- Long lease & low maintenance charges
- Off road parking
- Replacement electric heating
- Large living / dining room with a pleasant outlook
- Separate fitted kitchen