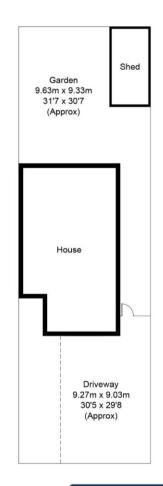

N

Approximate Gross Internal Area = 71.6 sq m / 771 sq ft Shed = 13.9 sq m / 150 sq ft Garden / Driveway Area = 187.7 sq m / 2020 sq ft

## **Ground Floor**

Floor plan produced in accordance with RICS Property Measurement Standards. 
© Mortimer Photography. Produced for Hodsons.
Unauthorised reproduction prohibited. (ID1077017)

T: 01235 511406