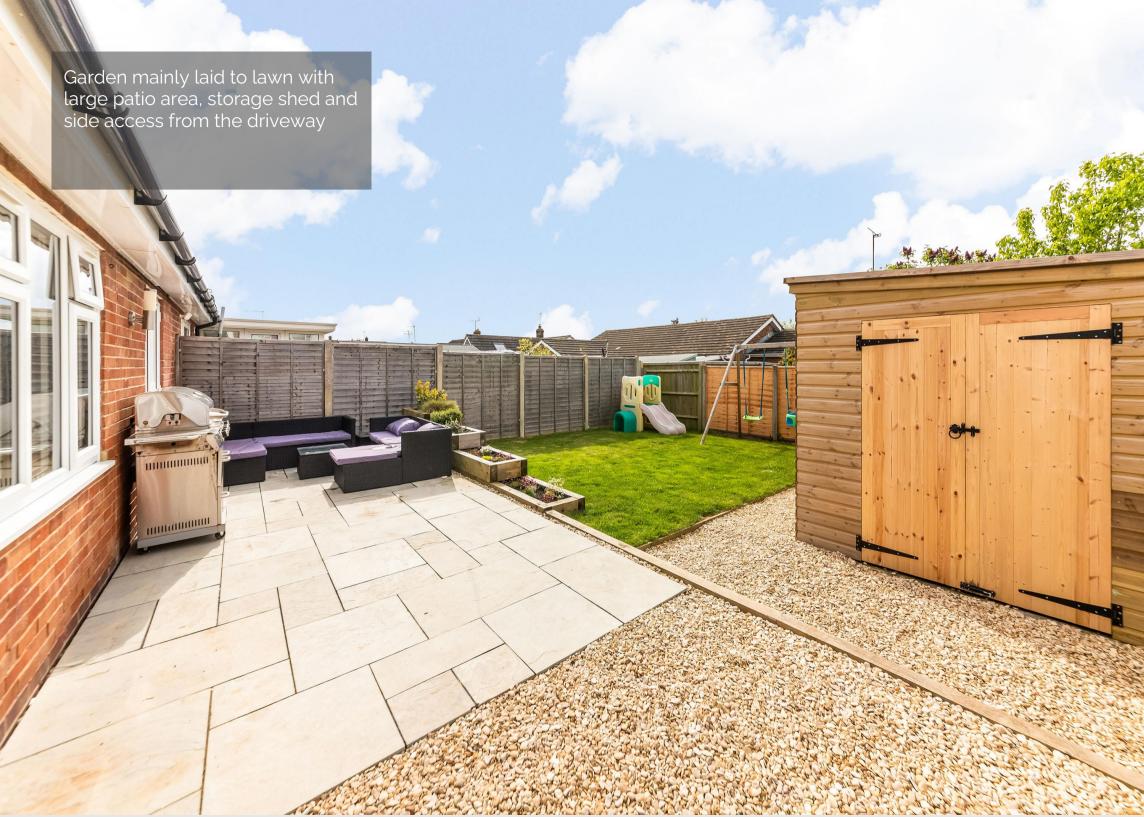

Hodsons are delighted to be presenting to the market this immaculately presented two bedroom semi detached bungalow situated in Warner Crescent. The property has been completely renovated by the current vendors including the installation of Gas central heating which is less than 4 years old. The welcoming entrance hall leads into the open plan kitchen/family room with integrated appliances in the kitchen and an island. The two double bedrooms can be accessed from the spacious hallway with the main bedroom having French doors leading out into the garden. The modern family bathroom consists of a white suite and shower over the bath. With ample driveway parking and side access into the rear garden which is mainly laid to lawn with a patio area and storage shed.

- Immaculately presented two bedroom semi detached bungalow
- Open plan kitchen/family room with integrated appliances in the kitchen and island
- Two double bedrooms
- Modern family bathroom
- Ample driveway parking and side access into the garden
- Garden mainly laid to lawn with large patio area and storage shed
- Gas central heating installed less than 4 years ago
- Within easy access of the town centre and Didcot Train Station
- UPVC double glazing windows and doors installed less than 4 years ago