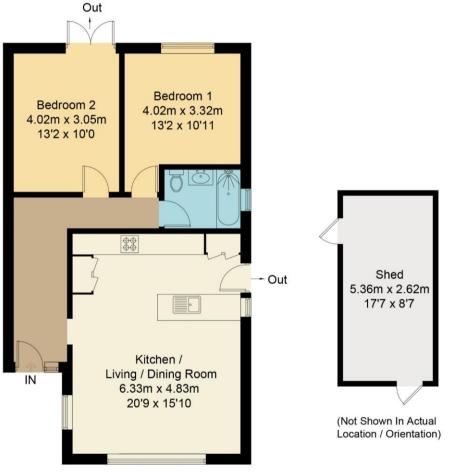

N

Approximate Gross Internal Area = 71.6 sq m / 771 sq ft Shed = 13.9 sq m / 150 sq ft Garden / Driveway Area = 187.7 sq m / 2020 sq ft

## **Ground Floor**

Floor plan produced in accordance with RICS Property Measurement Standards. 
© Mortimer Photography. Produced for Hodsons.
Unauthorised reproduction prohibited. (ID1077017)

T: 01235 511406