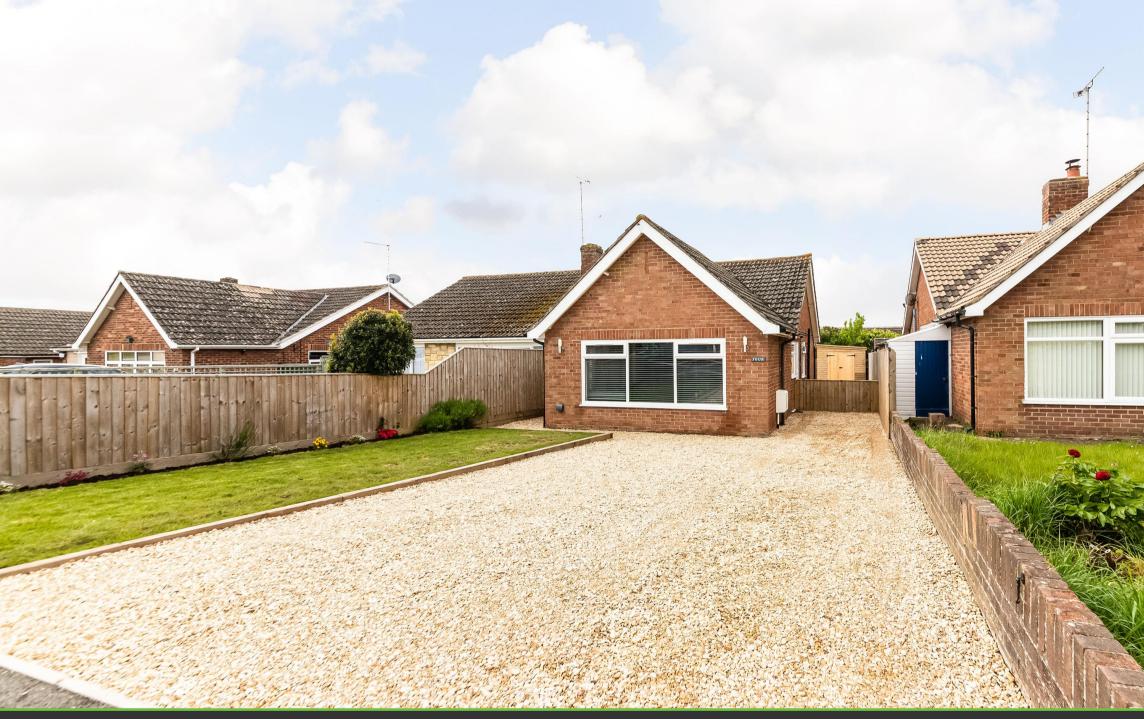

Hodsons are delighted to be presenting to the market this immaculately presented two bedroom semi detached bungalow situated in Warner Crescent. The property has been completely renovated by the current vendors including the installation of Gas central heating which is less than 4 years old. The welcoming entrance hall leads into the open plan kitchen/family room with integrated appliances in the kitchen and an island. The two double bedrooms can be accessed from the spacious hallway with the main bedroom having French doors leading out into the garden. The modern family bathroom consists of a white suite and shower over the bath. With ample driveway parking and side access into the rear garden which is mainly laid to lawn with a patio area and storage shed.

- Immaculately presented two bedroom semi detached bungalow
- Open plan kitchen/family room with integrated appliances in the kitchen and island
- Two double bedrooms
- Modern family bathroom
- Ample driveway parking and side access into the garden
- Garden mainly laid to lawn with large patio area and storage shed
- Gas central heating installed less than 4 years ago
- Within easy access of the town centre and Didcot Train Station
- UPVC double glazing windows and doors installed less than 4 years ago