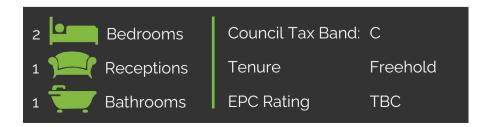

- Immaculately presented two bedroom semi detached bungalow
- Open plan kitchen/family room with integrated appliances in the kitchen and island
- Two double bedrooms
- Modern family bathroom
- Ample driveway parking and side access into the garden
- Garden mainly laid to lawn with large patio area and storage shed
- Gas central heating installed less than 4 years ago
- Within easy access of the town centre and Didcot Train Station
- UPVC double glazing windows and doors installed less than 4 years ago