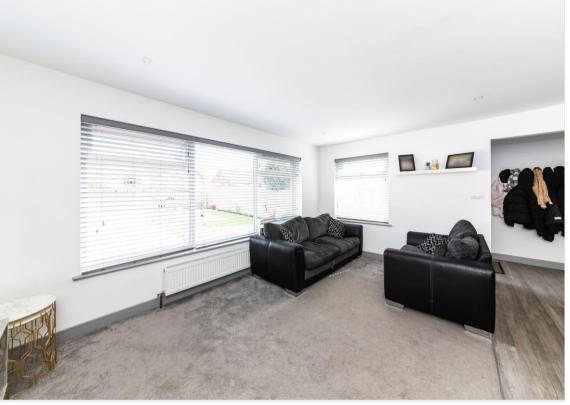

Hodsons are delighted to be presenting to the market this immaculately presented two bedroom semi detached bungalow situated in Warner Crescent. The property has been completely renovated by the current vendors including the installation of Gas central heating which is less than 4 years old. The welcoming entrance hall leads into the open plan kitchen/family room with integrated appliances in the kitchen and an island. The two double bedrooms can be accessed from the spacious hallway with the main bedroom having French doors leading out into the garden. The modern family bathroom consists of a white suite and shower over the bath. With ample driveway parking and side access into the rear garden which is mainly laid to lawn with a patio area and storage shed.

- Immaculately presented two bedroom semi detached bungalow
- Open plan kitchen/family room with integrated appliances in the kitchen and island
- Two double bedrooms
- Modern family bathroom
- Ample driveway parking and side access into the garden
- Garden mainly laid to lawn with large patio area and storage shed
- Gas central heating installed less than 4 years ago
- Within easy access of the town centre and Didcot Train Station
- UPVC double glazing windows and doors installed less than 4 years ago