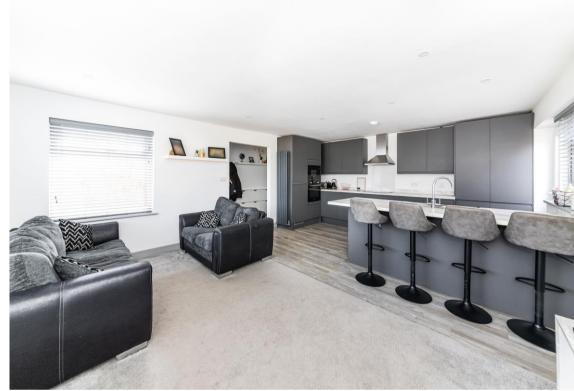

Hodsons are delighted to be presenting to the market this immaculately presented two bedroom semi detached bungalow situated in Warner Crescent. The property has been completely renovated by the current vendors including the installation of Gas central heating which is less than 4 years old. The welcoming entrance hall leads into the open plan kitchen/family room with integrated appliances in the kitchen and an island. The two double bedrooms can be accessed from the spacious hallway with the main bedroom having French doors leading out into the garden. The modern family bathroom consists of a white suite and shower over the bath. With ample driveway parking and side access into the rear garden which is mainly laid to lawn with a patio area and storage shed.

- Immaculately presented two bedroom semi detached bungalow
- Open plan kitchen/family room with integrated appliances in the kitchen and island
- Two double bedrooms
- Modern family bathroom
- Ample driveway parking and side access into the garden
- Garden mainly laid to lawn with large patio area and storage shed
- Gas central heating installed less than 4 years ago
- Within easy access of the town centre and Didcot Train Station
- UPVC double glazing windows and doors installed less than 4 years ago