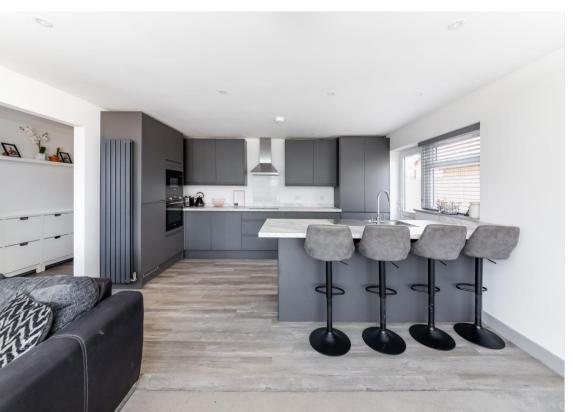

Hodsons are delighted to be presenting to the market this immaculately presented two bedroom semi detached bungalow situated in Warner Crescent. The property has been completely renovated by the current vendors including the installation of Gas central heating which is less than 4 years old. The welcoming entrance hall leads into the open plan kitchen/family room with integrated appliances in the kitchen and an island. The two double bedrooms can be accessed from the spacious hallway with the main bedroom having French doors leading out into the garden. The modern family bathroom consists of a white suite and shower over the bath. With ample driveway parking and side access into the rear garden which is mainly laid to lawn with a patio area and storage shed.

- Immaculately presented two bedroom semi detached bungalow
- Open plan kitchen/family room with integrated appliances in the kitchen and island
- Two double bedrooms
- Modern family bathroom
- Ample driveway parking and side access into the garden
- Garden mainly laid to lawn with large patio area and storage shed
- Gas central heating installed less than 4 years ago
- Within easy access of the town centre and Didcot Train Station
- UPVC double glazing windows and doors installed less than 4 years ago