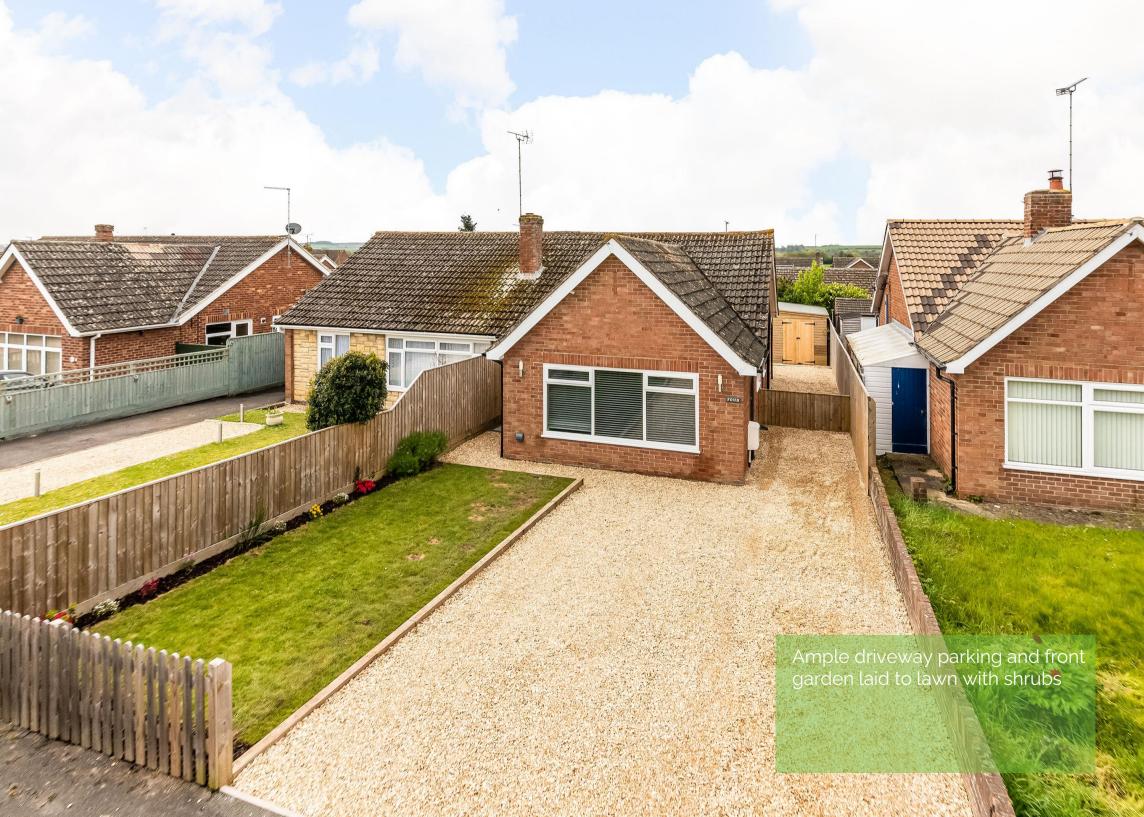

Hodsons are delighted to be presenting to the market this immaculately presented two bedroom semi detached bungalow situated in Warner Crescent. The property has been completely renovated by the current vendors including the installation of Gas central heating which is less than 4 years old. The welcoming entrance hall leads into the open plan kitchen/family room with integrated appliances in the kitchen and an island. The two double bedrooms can be accessed from the spacious hallway with the main bedroom having French doors leading out into the garden. The modern family bathroom consists of a white suite and shower over the bath. With ample driveway parking and side access into the rear garden which is mainly laid to lawn with a patio area and storage shed.

- Immaculately presented two bedroom semi detached bungalow
- Open plan kitchen/family room with integrated appliances in the kitchen and island
- Two double bedrooms
- Modern family bathroom
- Ample driveway parking and side access into the garden
- Garden mainly laid to lawn with large patio area and storage shed
- Gas central heating installed less than 4 years ago
- Within easy access of the town centre and Didcot Train Station
- UPVC double glazing windows and doors installed less than 4 years ago