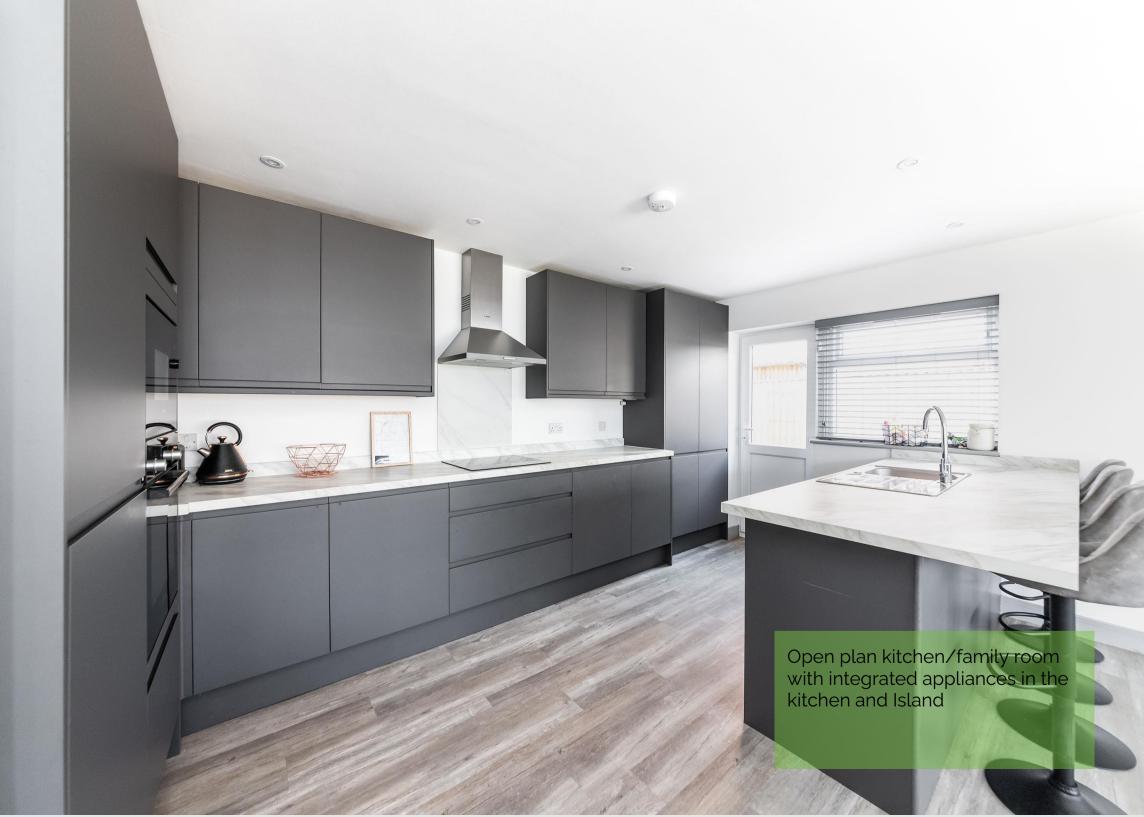

Hodsons are delighted to be presenting to the market this immaculately presented two bedroom semi detached bungalow situated in Warner Crescent. The property has been completely renovated by the current vendors including the installation of Gas central heating which is less than 4 years old. The welcoming entrance hall leads into the open plan kitchen/family room with integrated appliances in the kitchen and an island. The two double bedrooms can be accessed from the spacious hallway with the main bedroom having French doors leading out into the garden. The modern family bathroom consists of a white suite and shower over the bath. With ample driveway parking and side access into the rear garden which is mainly laid to lawn with a patio area and storage shed.

- Immaculately presented two bedroom semi detached bungalow
- Open plan kitchen/family room with integrated appliances in the kitchen and island
- Two double bedrooms
- Modern family bathroom
- Ample driveway parking and side access into the garden
- Garden mainly laid to lawn with large patio area and storage shed
- Gas central heating installed less than 4 years ago
- Within easy access of the town centre and Didcot Train Station
- UPVC double glazing windows and doors installed less than 4 years ago