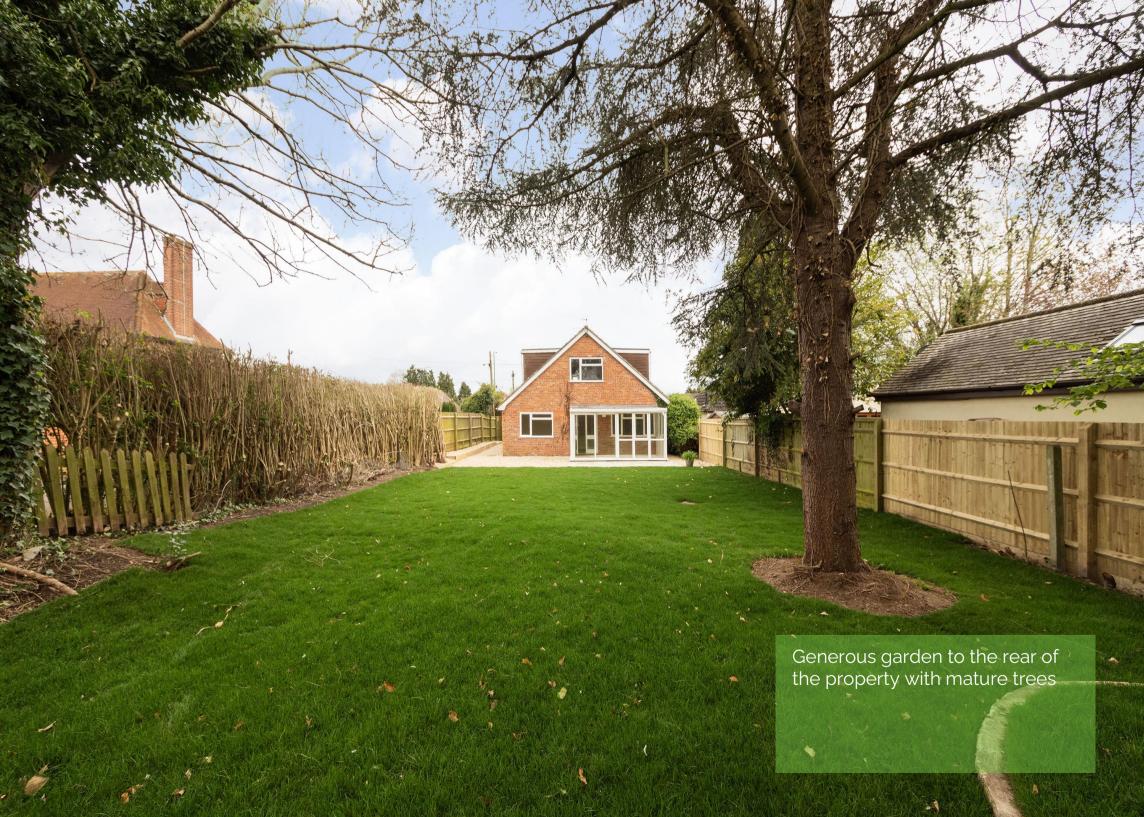

Hodsons are pleased to be presenting to the market this rarely available detached property which has been extended and occupying a generous plot. Situated on the highly desirable Park Road the property benefits from a recently refitted kitchen and bathroom. The garden to the rear has been laid to lawn and the driveway for several cars has recently been re-laid with gravel. There is side access into the rear garden. The property benefits from three bedrooms on the ground floor and two further bedrooms upstairs and the family bathroom. The generous lounge and separate dining room with the potential to complete the utility space which is currently an empty area and the conservatory to the rear offer a lot of living space. With a level of upgrading still required the property offers the opportunity to make the property your own.

## Park Road, OX11

Approximate Gross Internal Area = 158.9 sq m / 1710 sq ft (Excluding Eaves) Garden Area = 421.2 sq m / 4534 sq ft

Garden 23.64m x 12.53m 77'6 x 41'1 Driveway 9.84m x 12.53m 32'3 x 41'1 The Property **Ombudsman** 