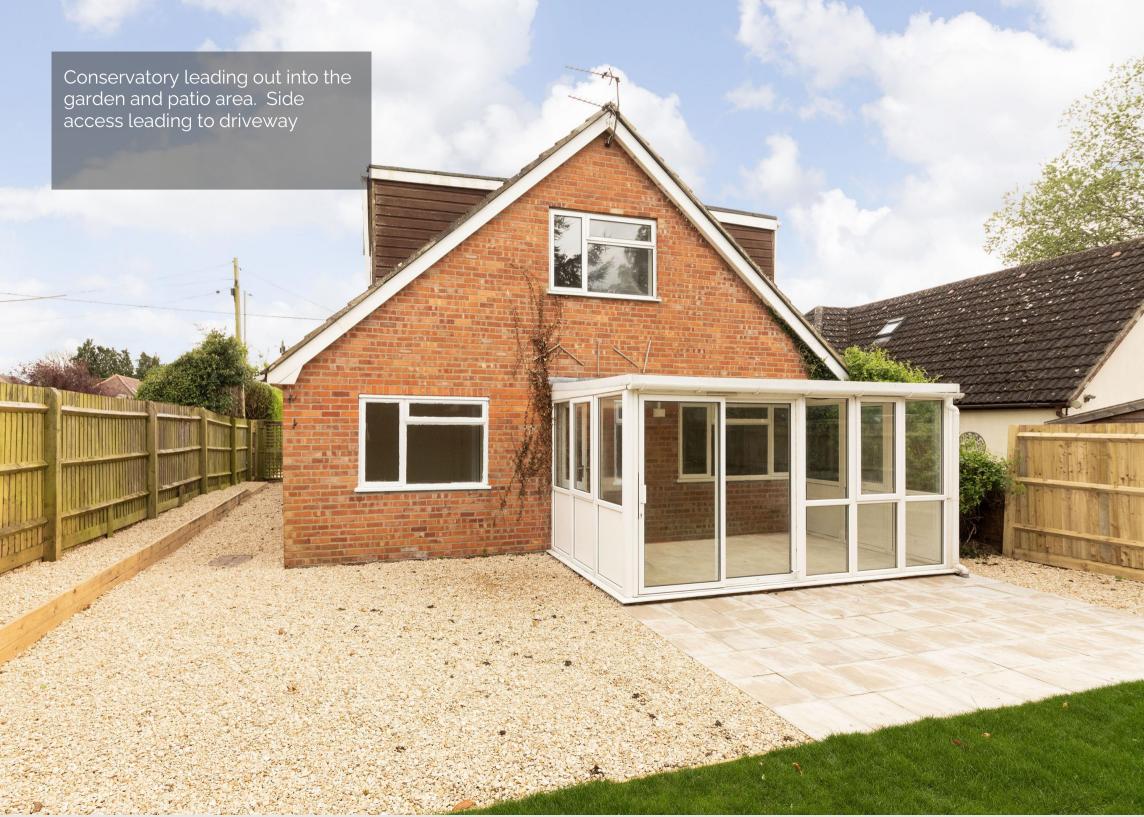

Hodsons are pleased to be presenting to the market this rarely available detached property which has been extended and occupying a generous plot. Situated on the highly desirable Park Road the property benefits from a recently refitted kitchen and bathroom. The garden to the rear has been laid to lawn and the driveway for several cars has recently been re-laid with gravel. There is side access into the rear garden. The property benefits from three bedrooms on the ground floor and two further bedrooms upstairs and the family bathroom. The generous lounge and separate dining room with the potential to complete the utility space which is currently an empty area and the conservatory to the rear offer a lot of living space. With a level of upgrading still required the property offers the opportunity to make the property your own.

- Unique opportunity to purchase this rarely available detached property situated within a desirable town centre location
- Re-fitted kitchen
- Re-fitted family bathroom
- Three bedrooms downstairs and two bedrooms upstairs
- Lounge, dining room and conservatory
- Ample parking to the front of the property
- Generous rear garden mainly laid to lawn
- Coming to market chain free