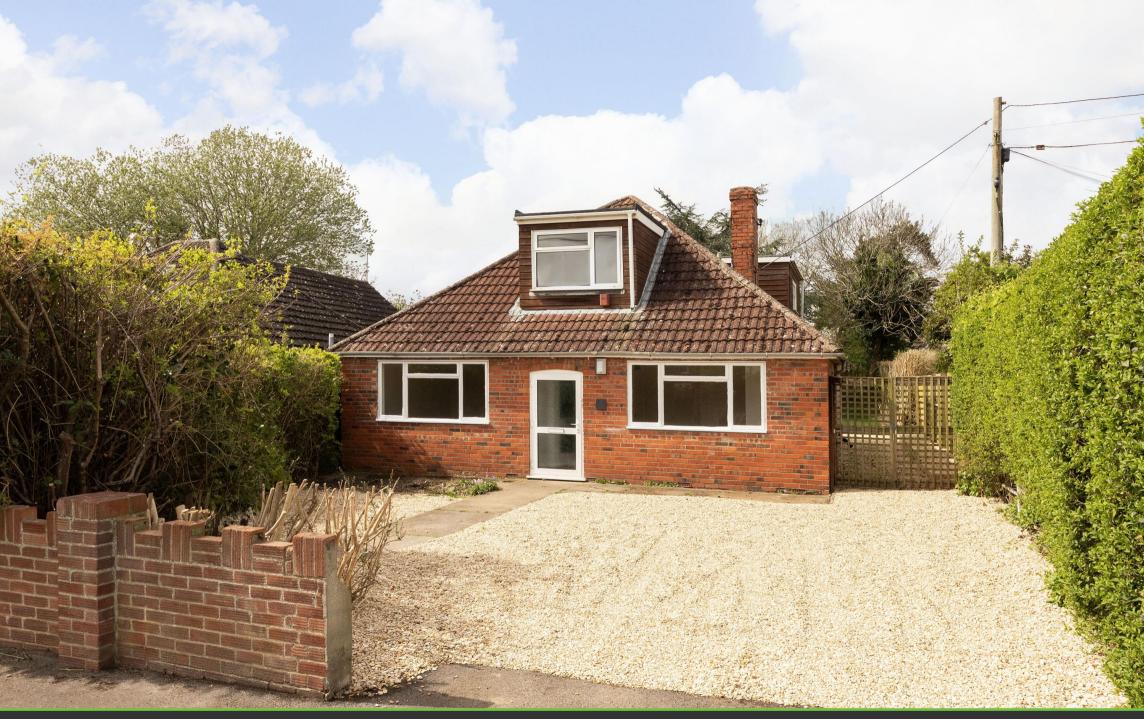

Hodsons are pleased to be presenting to the market this rarely available detached property which has been extended and occupying a generous plot. Situated on the highly desirable Park Road the property benefits from a recently refitted kitchen and bathroom. The garden to the rear has been laid to lawn and the driveway for several cars has recently been re-laid with gravel. There is side access into the rear garden. The property benefits from three bedrooms on the ground floor and two further bedrooms upstairs and the family bathroom. The generous lounge and separate dining room with the potential to complete the utility space which is currently an empty area and the conservatory to the rear offer a lot of living space. With a level of upgrading still required the property offers the opportunity to make the property your own.

- Unique opportunity to purchase this rarely available detached property situated within a desirable town centre location
- Re-fitted kitchen
- Re-fitted family bathroom
- Three bedrooms downstairs and two bedrooms upstairs
- Lounge, dining room and conservatory
- Ample parking to the front of the property
- Generous rear garden mainly laid to lawn
- Coming to market chain free