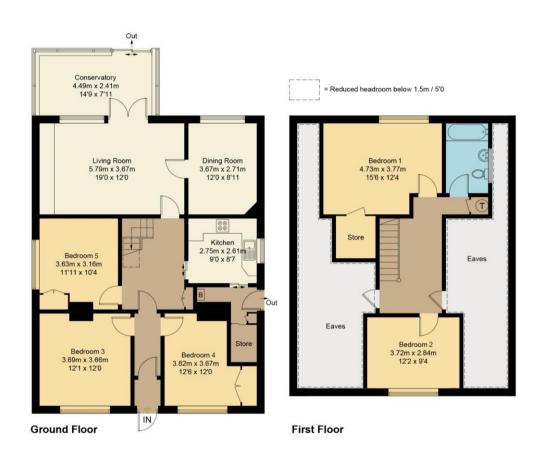

Hodsons are pleased to be presenting to the market this rarely available detached property which has been extended and occupying a generous plot. Situated on the highly desirable Park Road the property benefits from a recently refitted kitchen and bathroom. The garden to the rear has been laid to lawn and the driveway for several cars has recently been re-laid with gravel. There is side access into the rear garden. The property benefits from three bedrooms on the ground floor and two further bedrooms upstairs and the family bathroom. The generous lounge and separate dining room with the potential to complete the utility space which is currently an empty area and the conservatory to the rear offer a lot of living space. With a level of upgrading still required the property offers the opportunity to make the property your own.

## Park Road, OX11

Approximate Gross Internal Area = 158.9 sq m / 1710 sq ft (Excluding Eaves) Garden Area = 421.2 sq m / 4534 sq ft

Garden 23.64m x 12.53m 77'6 x 41'1 Driveway 9.84m x 12.53m 32'3 x 41'1 The Property **Ombudsman** 

Floor plan produced in accordance with RICS Property Measurement Standards. © Mortimer Photography. Produced for Hodsons. Unauthorised reproduction prohibited. (ID977427)