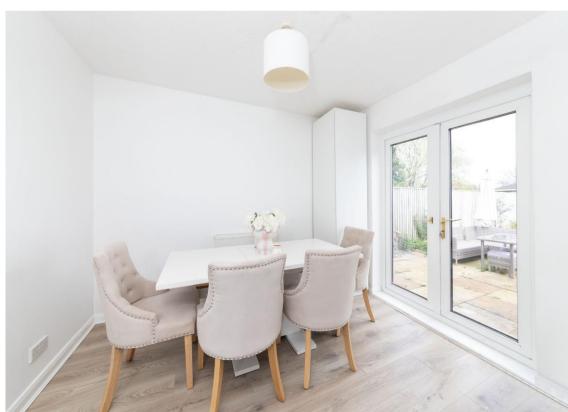

Contemporary open plan downstairs accommodation comprises of a front aspect living room with brick built fireplace and log burner, fully fitted kitchen with utility room, downstairs cloakroom and a separate dining room with double doors onto the large rear garden. The first floor offers three well-proportioned bedrooms and a family bathroom.