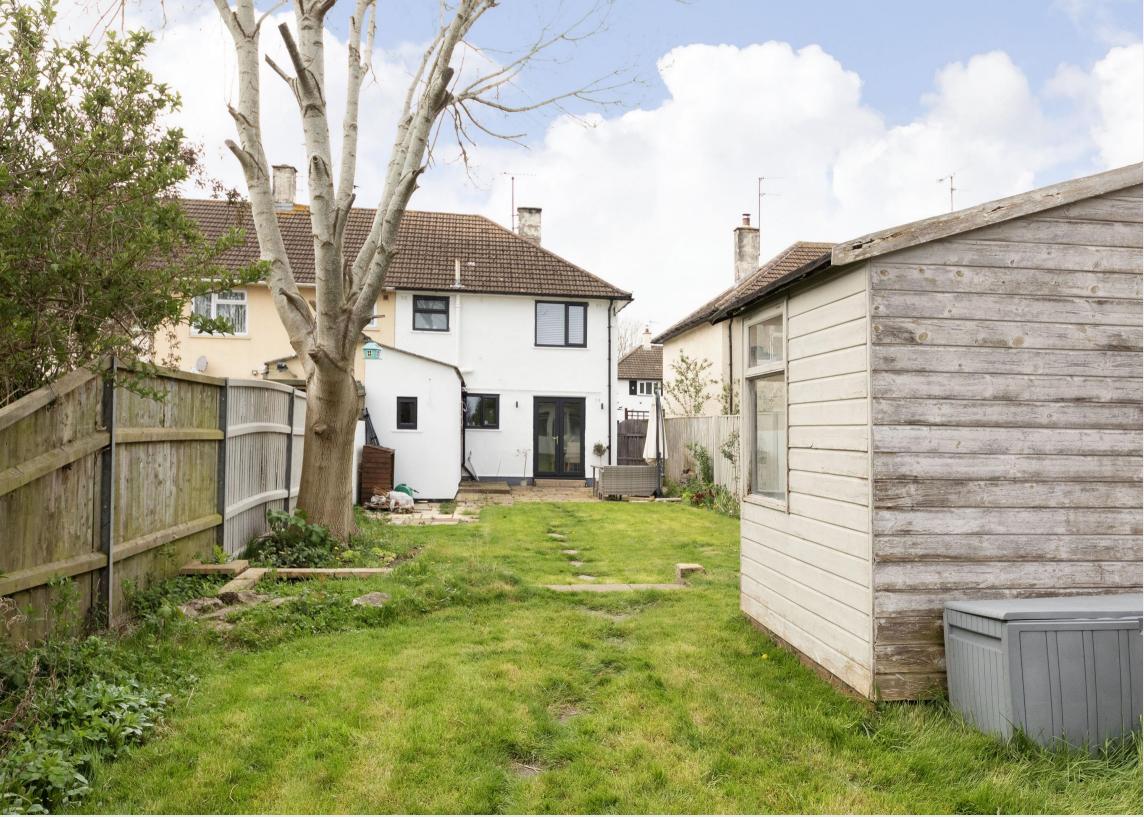

The exterior provides ample driveway parking with a large and secluded rear garden. Mainly laid to lawn with patio area, timber built shed, summer house and gated side access.

This well-presented home benefits from double glazing, re-fitted Hive central heating system with a combi boiler, re-decoration and new flooring. Internal viewings come highly recommended.

- Three bedrooms & two reception rooms
- Much improved & upgraded home
- Large & secluded rear garden
- Hive central heating system with a combi boiler
- One mile form Didcot Parkway Station
- Front aspect living room with a log burner
- Fitted kitchen, utility room & separate dining room
- Ample driveway parking
- Located on a long established & popular residential road