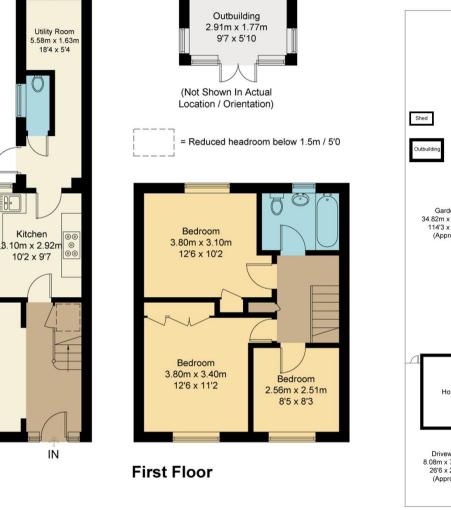

## Glebe Road, OX11

Approximate Gross Internal Area = 92.3 sq m / 993 sq ft Outbuilding = 5.4 sq m / 58 sq ft Garden / Driveway Area = 332.5 sg m / 3579 sg ft

Garden 34.82m x 7.93m 114'3 x 26'0 (Approx) House Driveway 8.08m x 7.77m 26'6 x 25'6 (Approx)

Floor plan produced in accordance with RICS Property Measurement Standards. © Mortimer Photography. Produced for Hodsons. Unauthorised reproduction prohibited. (ID1068634)

Out -

Dining Room

3.10m x 2.72m

10'2 x 8'11

Sitting Room

4.01m x 3.88m

13'2 x 12'9

**Ground Floor** 