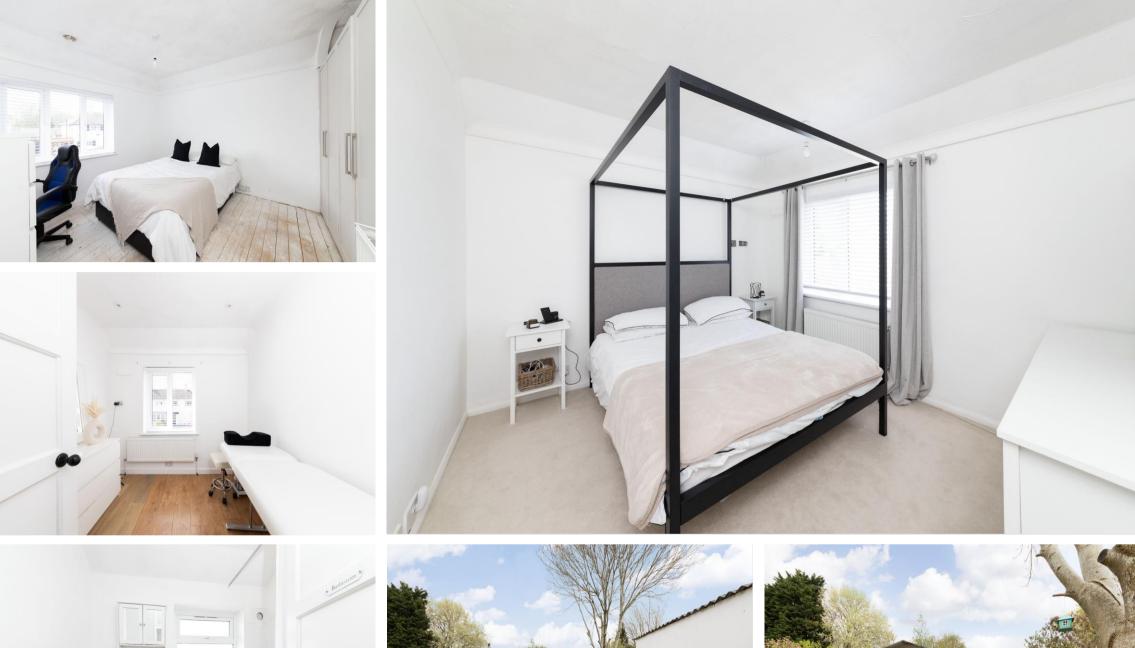

Contemporary open plan downstairs accommodation comprises of a front aspect living room with brick built fireplace and log burner, fully fitted kitchen with utility room, downstairs cloakroom and a separate dining room with double doors onto the large rear garden. The first floor offers three well-proportioned bedrooms and a family bathroom.

- Three bedrooms & two reception rooms
- Much improved & upgraded home
- Large & secluded rear garden
- Hive central heating system with a combi boiler
- One mile form Didcot Parkway Station
- Front aspect living room with a log burner
- Fitted kitchen, utility room & separate dining room
- Ample driveway parking
- Located on a long established & popular residential road