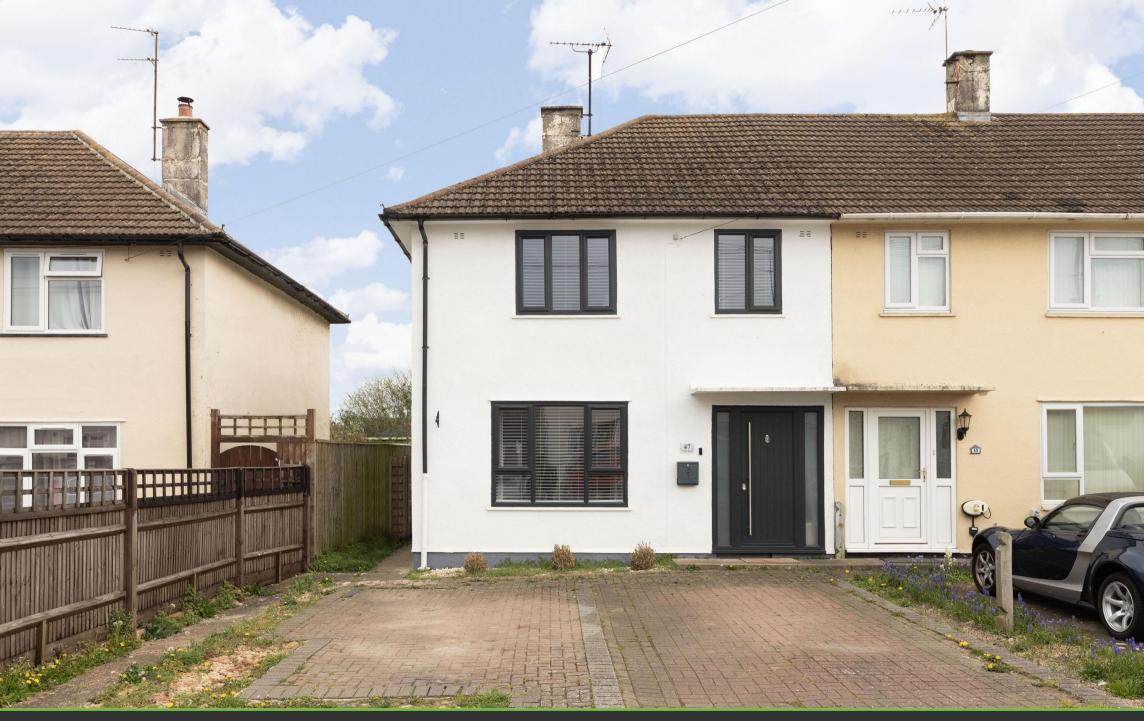

## Glebe Road. Didcot

Hodsons are pleased to market this much improved and upgraded three-bedroom, two reception room, end of terrace home. Situated on a popular residential road, one mile from the town centre & Didcot Parkway.

The exterior provides ample driveway parking with a large and secluded rear garden. Mainly laid to lawn with patio area, timber built shed, summer house and gated side access.

This well-presented home benefits from double glazing, re-fitted Hive central heating system with a combi boiler, re-decoration and new flooring. Internal viewings come highly recommended.