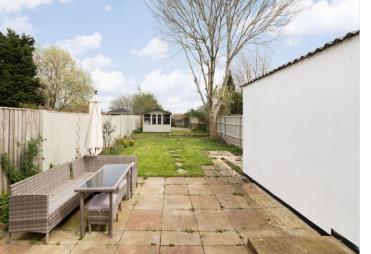

The exterior provides ample driveway parking with a large and secluded rear garden. Mainly laid to lawn with patio area, timber built shed, summer house and gated side access.

This well-presented home benefits from double glazing, re-fitted Hive central heating system with a combi boiler, re-decoration and new flooring. Internal viewings come highly recommended.

- Three bedrooms & two reception rooms
- Much improved & upgraded home
- Large & secluded rear garden
- Hive central heating system with a combi boiler
- One mile form Didcot Parkway Station
- Front aspect living room with a log burner
- Fitted kitchen, utility room & separate dining room
- Ample driveway parking
- Located on a long established & popular residential road