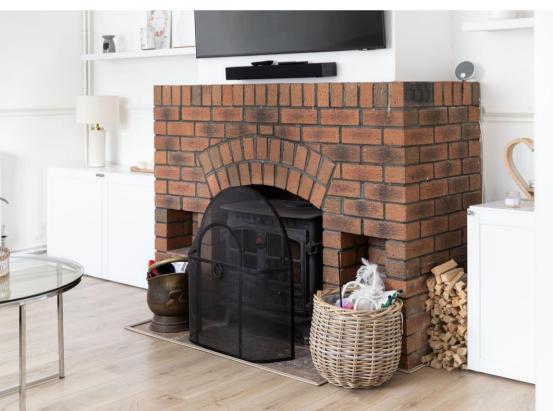

Contemporary open plan downstairs accommodation comprises of a front aspect living room with brick built fireplace and log burner, fully fitted kitchen with utility room, downstairs cloakroom and a separate dining room with double doors onto the large rear garden. The first floor offers three well-proportioned bedrooms and a family bathroom.

- Three bedrooms & two reception rooms
- Much improved & upgraded home
- Large & secluded rear garden
- Hive central heating system with a combi boiler
- One mile form Didcot Parkway Station
- Front aspect living room with a log burner
- Fitted kitchen, utility room & separate dining room
- Ample driveway parking
- Located on a long established & popular residential road