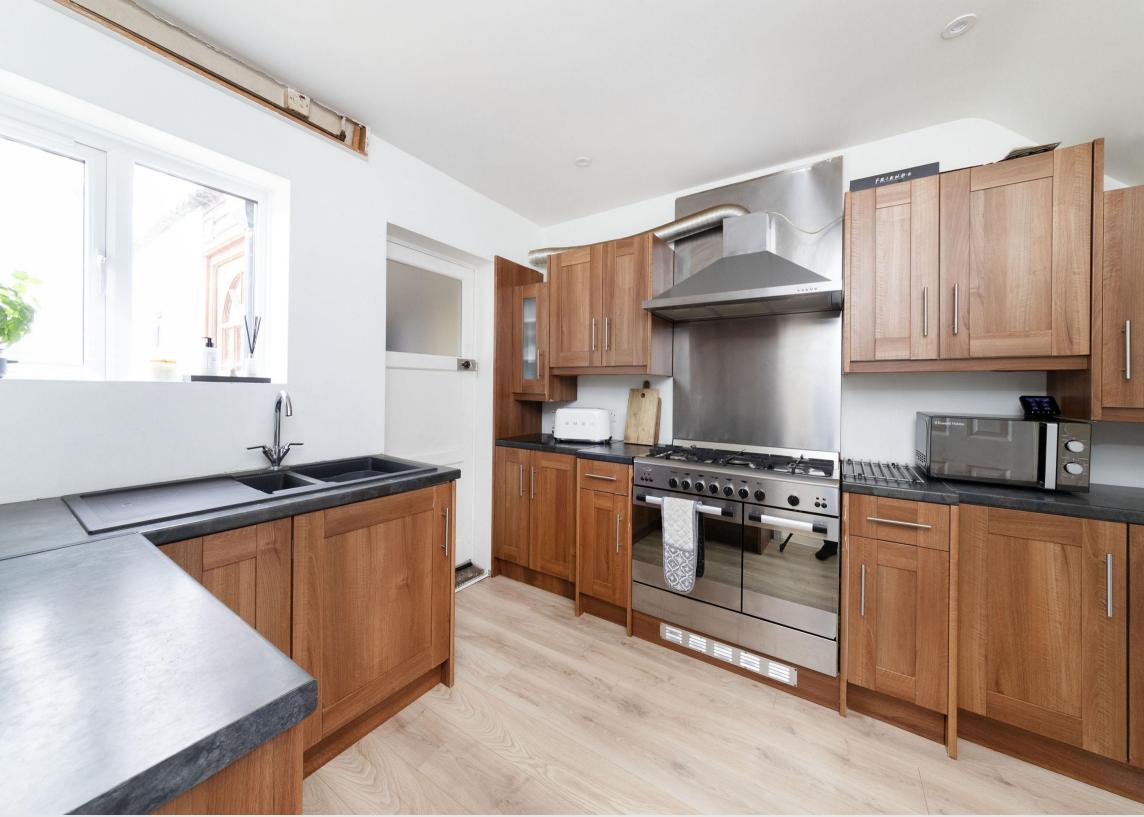

Contemporary open plan downstairs accommodation comprises of a front aspect living room with brick built fireplace and log burner, fully fitted kitchen with utility room, downstairs cloakroom and a separate dining room with double doors onto the large rear garden. The first floor offers three well-proportioned bedrooms and a family bathroom.

- Three bedrooms & two reception rooms
- Much improved & upgraded home
- Large & secluded rear garden
- Hive central heating system with a combi boiler
- One mile form Didcot Parkway Station
- Front aspect living room with a log burner
- Fitted kitchen, utility room & separate dining room
- Ample driveway parking
- Located on a long established & popular residential road