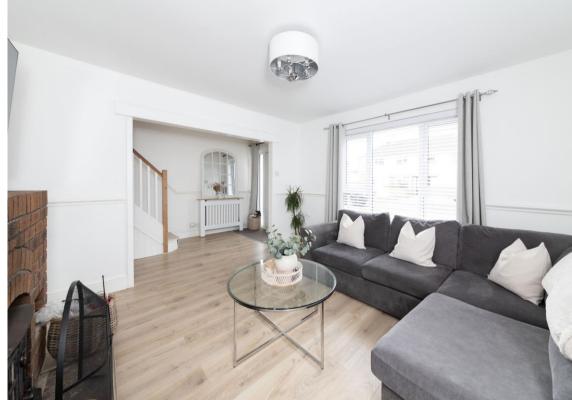

Contemporary open plan downstairs accommodation comprises of a front aspect living room with brick built fireplace and log burner, fully fitted kitchen with utility room, downstairs cloakroom and a separate dining room with double doors onto the large rear garden. The first floor offers three well-proportioned bedrooms and a family bathroom.