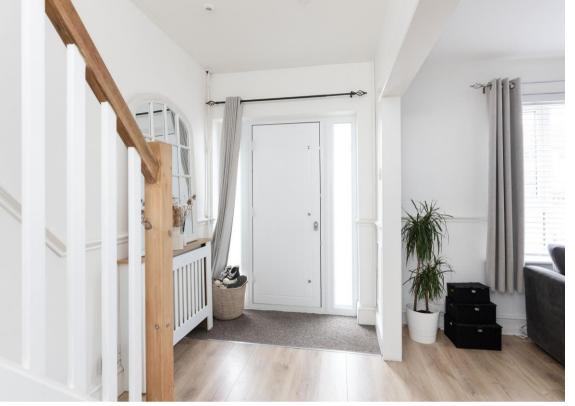

Contemporary open plan downstairs accommodation comprises of a front aspect living room with brick built fireplace and log burner, fully fitted kitchen with utility room, downstairs cloakroom and a separate dining room with double doors onto the large rear garden. The first floor offers three well-proportioned bedrooms and a family bathroom.

The exterior provides ample driveway parking with a large and secluded rear garden. Mainly laid to lawn with patio area, timber built shed, summer house and gated side access.

This well-presented home benefits from double glazing, re-fitted Hive central heating system with a combi boiler, re-decoration and new flooring. Internal viewings come highly recommended.