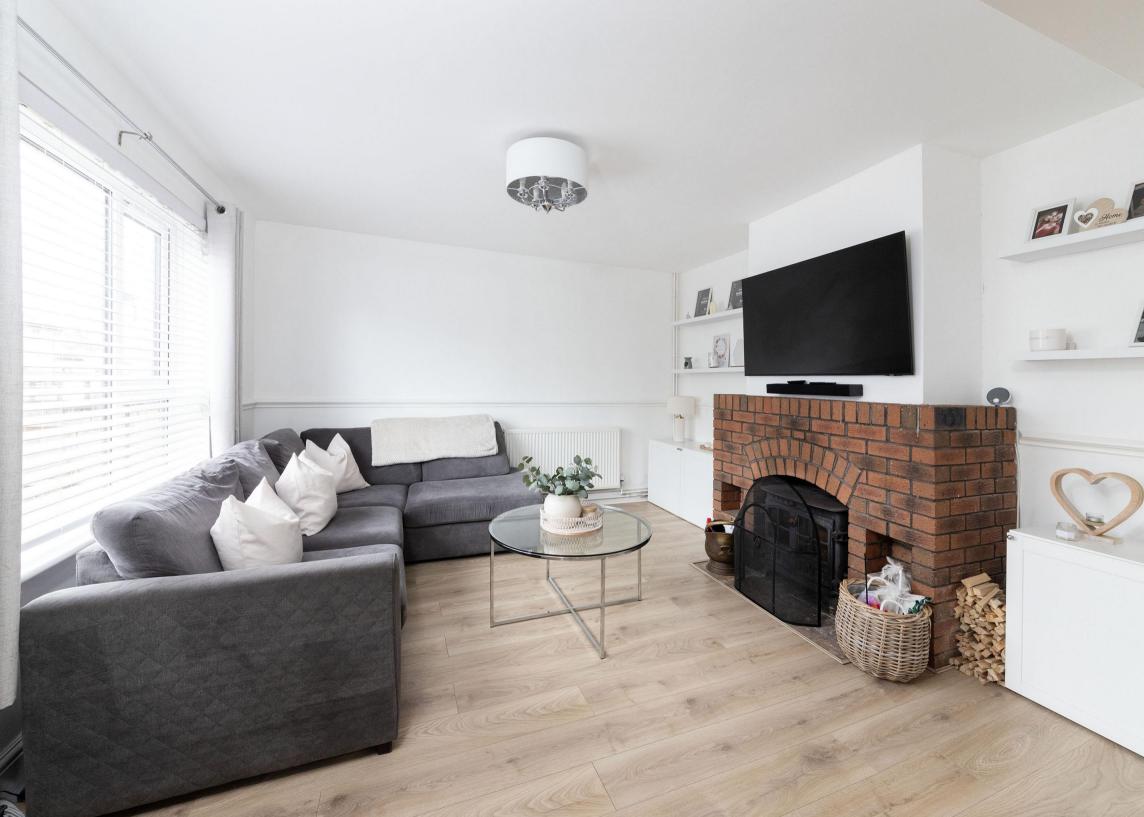

Contemporary open plan downstairs accommodation comprises of a front aspect living room with brick built fireplace and log burner, fully fitted kitchen with utility room, downstairs cloakroom and a separate dining room with double doors onto the large rear garden. The first floor offers three well-proportioned bedrooms and a family bathroom.