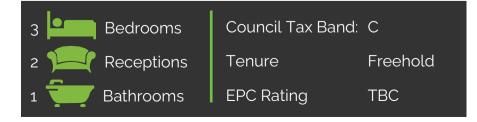

- Three bedrooms & two reception rooms
- Much improved & upgraded home
- Large & secluded rear garden
- Hive central heating system with a combi boiler
- One mile form Didcot Parkway Station
- Front aspect living room with a log burner
- Fitted kitchen, utility room & separate dining room
- Ample driveway parking
- Located on a long established & popular residential road