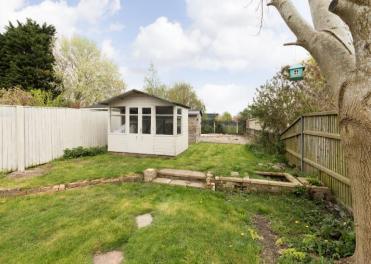

The exterior provides ample driveway parking with a large and secluded rear garden. Mainly laid to lawn with patio area, timber built shed, summer house and gated side access.

This well-presented home benefits from double glazing, re-fitted Hive central heating system with a combi boiler, re-decoration and new flooring. Internal viewings come highly recommended.

- Three bedrooms & two reception rooms
- Much improved & upgraded home
- Large & secluded rear garden
- Hive central heating system with a combi boiler
- One mile form Didcot Parkway Station
- Front aspect living room with a log burner
- Fitted kitchen, utility room & separate dining room
- Ample driveway parking
- Located on a long established & popular residential road