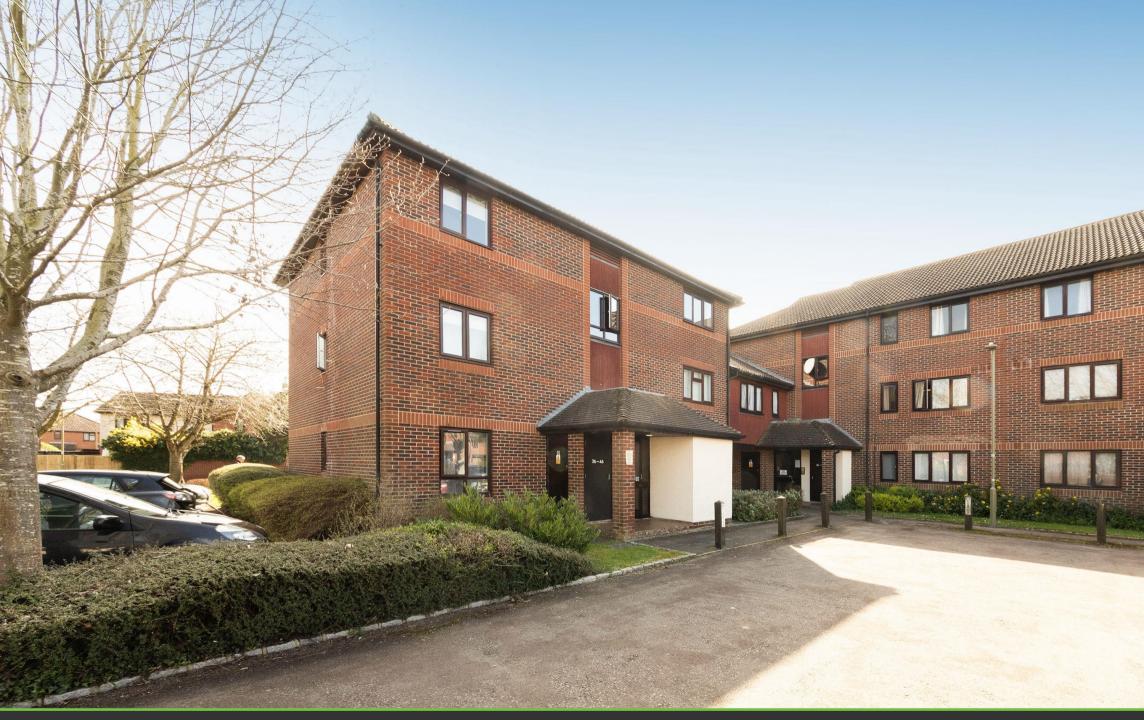

## Linacre Close, Didcot

Hodsons are pleased to present to the market this well presented top floor one bedroom flat in Linacre Close. The property has been neutrally decorated throughout and new carpets. With a spacious entrance hall with storage cupboard leading into the bright and airy lounge with upgraded storage heating. The kitchen has generous storage and space for white goods. The bathroom is modern with shower over the bath and good storage cupboard. The bedroom has a fitted wardrobe. The property benefits from generous communal parking and situated within walking distance of the town centre and Didcot train station. Viewing is highly recommended.