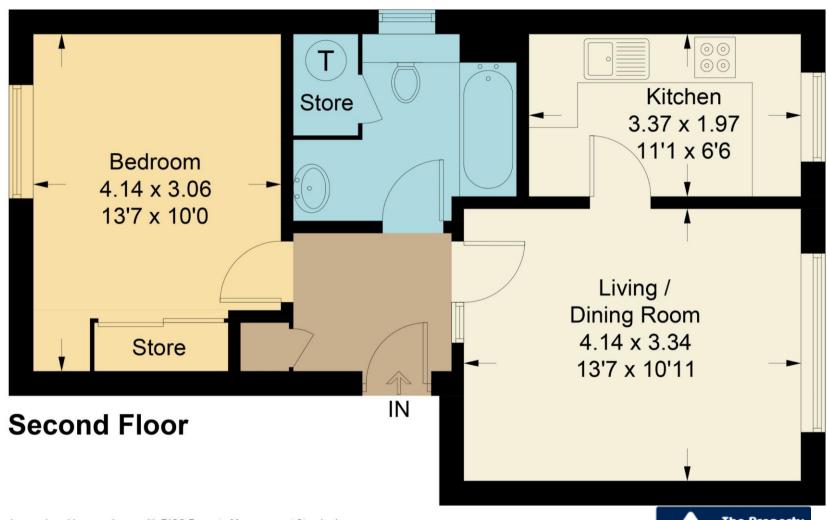

Floor plan produced in accordance with RICS Property Measurement Standards. © Mortimer Photography. Produced for Hodsons. Unauthorised reproduction prohibited. (ID1064661)

T: 01235 511406

E: didcot@hodsons.co.uk