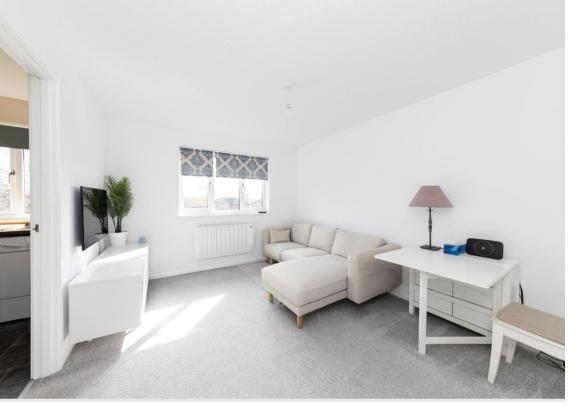

## Linacre Close, Didcot

Hodsons are pleased to present to the market this well presented top floor one bedroom flat in Linacre Close. The property has been neutrally decorated throughout and new carpets. With a spacious entrance hall with storage cupboard leading into the bright and airy lounge with upgraded storage heating. The kitchen has generous storage and space for white goods. The bathroom is modern with shower over the bath and good storage cupboard. The bedroom has a fitted wardrobe. The property benefits from generous communal parking and situated within walking distance of the town centre and Didcot train station. Viewing is highly recommended.

- One bedroom top floor flat
- Attic storage space
- Entrance hall with generous storage cupboard
- Bright and airy lounge
- Kitchen has good storage and space for white goods
- Modern bathroom with shower over the bath and generous storage cupboard
- Bedroom has a fitted wardrobe
- Communal parking available
- Recently redecorated and new carpets