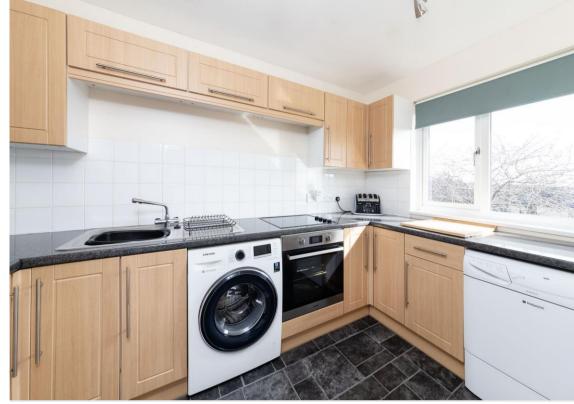

## Linacre Close, Didcot

Hodsons are pleased to present to the market this well presented top floor one bedroom flat in Linacre Close. The property has been neutrally decorated throughout and new carpets. With a spacious entrance hall with storage cupboard leading into the bright and airy lounge with upgraded storage heating. The kitchen has generous storage and space for white goods. The bathroom is modern with shower over the bath and good storage cupboard. The bedroom has a fitted wardrobe. The property benefits from generous communal parking and situated within walking distance of the town centre and Didcot train station. Viewing is highly recommended.

- One bedroom top floor flat
- Attic storage space
- Entrance hall with generous storage cupboard
- Bright and airy lounge
- Kitchen has good storage and space for white goods
- Modern bathroom with shower over the bath and generous storage cupboard
- Bedroom has a fitted wardrobe
- Communal parking available
- Recently redecorated and new carpets