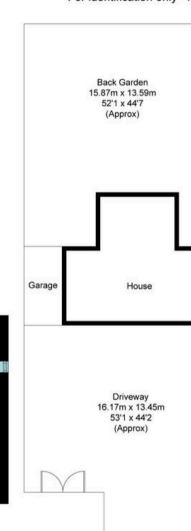

## The Firs, OX1

Approximate Gross Internal Area = 146.40 sq m / 1576 sq ft Garage = 12.60 sq m / 136 sq ft Total = 159.0 sq m / 1712 sq ft For identification only - Not to scale

First Floor

**Ground Floor** 