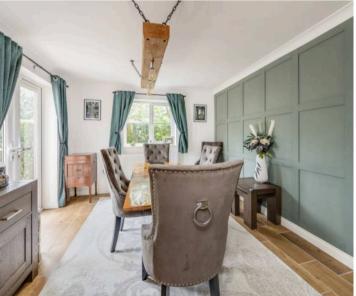

## **Key Features**

- Spacious entrance hall offering a real sense of grandeur upon arrival with attractive wood panelling and doors leading to all principle rooms
- Striking double aspect living room with feature fireplace and glazed French doors opening onto the rear garden
- Double aspect refitted kitchen with built-in appliances and glazed French doors opening onto a paved rear terrace complemented by a separate utility room with door to the side
- Striking formal dining room with glazed French doors
  opening onto the garden and wood panelled feature wall
  and separate study with bespoke cabinetry
- Newly installed boiler, water cylinder and radiators throughout the property upgrading the efficiency
- Four well proportioned bedroom arranged around a spacious landing, the master bedroom being of particular note with a suite of built-in wardrobes and refitted contemporary shower en-suite
- Bedroom two which is also a generous double further benefits from a large en-suite shower room
- Bedroom three & four are serviced by the family bathroom featuring roll top bath and floor mounted taps
- Externally the property benefits from being well screened from the road with gated access leading onto driveway parking for multiple vehicles and a garage store
- Mature rear garden offering good degrees of privacy with well planted borders, good expanse of lawn and several paved entertaining areas