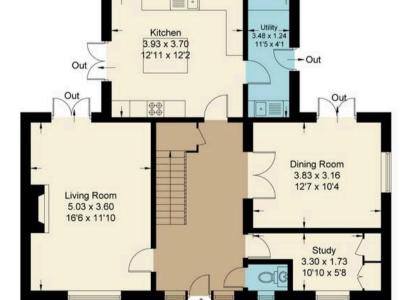

## The Firs, OX1

Approximate Gross Internal Area = 146.40 sq m / 1576 sq ft Garage = 12.60 sq m / 136 sq ft Total = 159.0 sq m / 1712 sq ft For identification only - Not to scale

First Floor

**Ground Floor** 