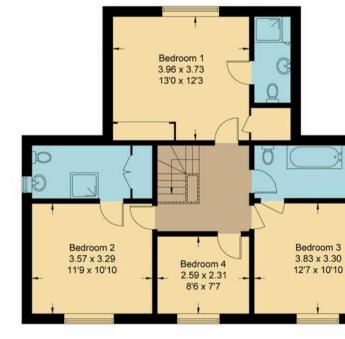

Bedrooms: 4

Bathrooms: 3

Reception Rooms: 3

Council Tax Band: F

Tenure: Freehold

EPC: C

## **Key Features**

- Spacious entrance hall offering a real sense of grandeur upon arrival with attractive wood panelling and doors leading to all principle rooms
- Striking double aspect living room with feature fireplace and glazed French doors opening onto the rear garden
- Double aspect refitted kitchen with built-in appliances and glazed French doors opening onto a paved rear terrace complemented by a separate utility room with door to the side
- Striking formal dining room with glazed French doors
  opening onto the garden and wood panelled feature wall
  and separate study with bespoke cabinetry
- Newly installed boiler, water cylinder and radiators throughout the property upgrading the efficiency
- Four well proportioned bedroom arranged around a spacious landing, the master bedroom being of particular note with a suite of built-in wardrobes and refitted contemporary shower en-suite
- Bedroom two which is also a generous double further benefits from a large en-suite shower room
- Bedroom three & four are serviced by the family bathroom featuring roll top bath and floor mounted taps
- Externally the property benefits from being well screened from the road with gated access leading onto driveway parking for multiple vehicles and a garage store
- Mature rear garden offering good degrees of privacy with well planted borders, good expanse of lawn and several paved entertaining areas

## The Firs, OX1

Approximate Gross Internal Area = 146.40 sq m / 1576 sq ft Garage = 12.60 sq m / 136 sq ft Total = 159.0 sq m / 1712 sq ft For identification only - Not to scale

First Floor

**Ground Floor** 