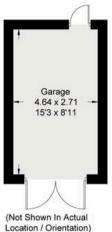

## The Firs, OX1

Approximate Gross Internal Area = 146.40 sq m / 1576 sq ft Garage = 12.60 sq m / 136 sq ft Total = 159.0 sq m / 1712 sq ft For identification only - Not to scale

First Floor

**Ground Floor** 