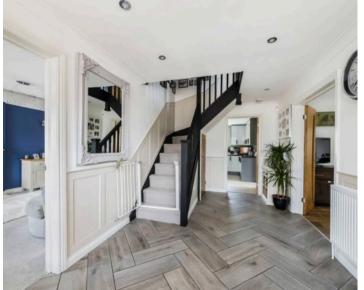

## **Key Features**

- Spacious entrance hall offering a real sense of grandeur upon arrival with attractive wood panelling and doors leading to all principle rooms
- Striking double aspect living room with feature fireplace and glazed French doors opening onto the rear garden
- Double aspect refitted kitchen with built-in appliances and glazed French doors opening onto a paved rear terrace complemented by a separate utility room with door to the side
- Striking formal dining room with glazed French doors
  opening onto the garden and wood panelled feature wall
  and separate study with bespoke cabinetry
- Newly installed boiler, water cylinder and radiators throughout the property upgrading the efficiency
- Four well proportioned bedroom arranged around a spacious landing, the master bedroom being of particular note with a suite of built-in wardrobes and refitted contemporary shower en-suite
- Bedroom two which is also a generous double further benefits from a large en-suite shower room
- Bedroom three & four are serviced by the family bathroom featuring roll top bath and floor mounted taps
- Externally the property benefits from being well screened from the road with gated access leading onto driveway parking for multiple vehicles and a garage store
- Mature rear garden offering good degrees of privacy with well planted borders, good expanse of lawn and several paved entertaining areas