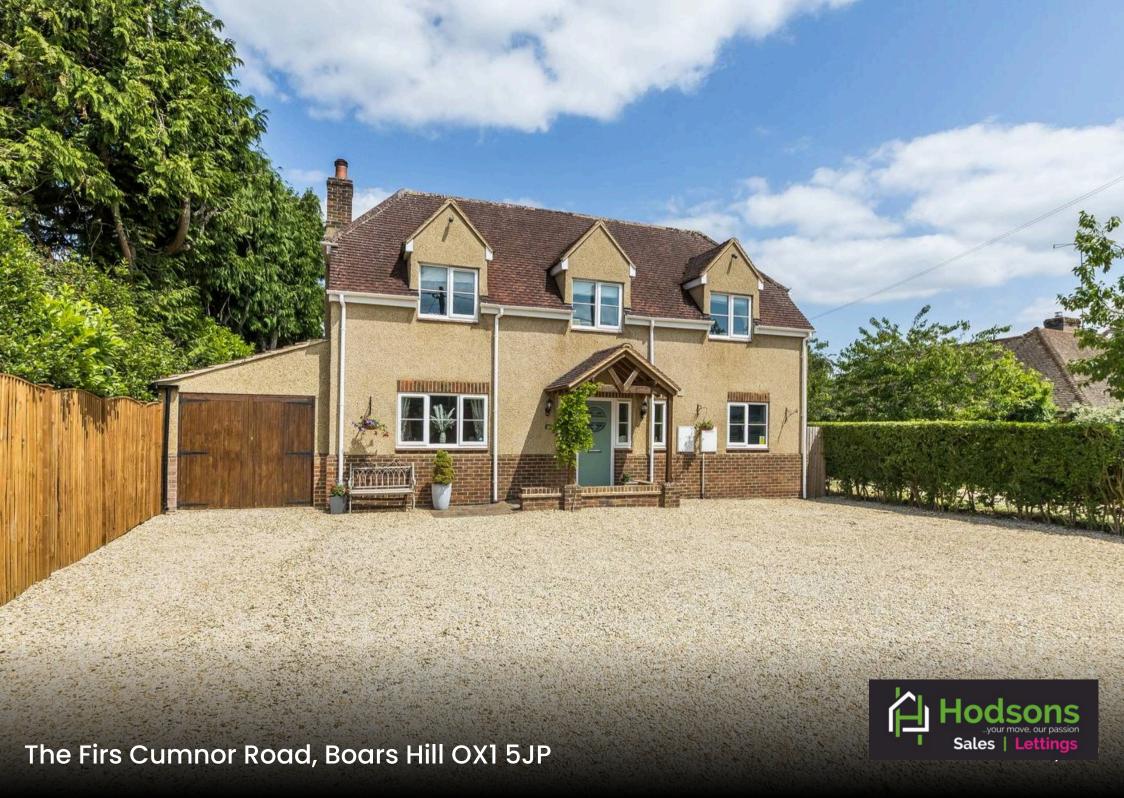

## The Firs

A handsome double fronted detached residence extremely well located on the fringe of Wootton Village and Boars Hill, benefitting from generous gated driveway parking and wonderfully mature gardens.

## **Key Features**

- Spacious entrance hall offering a real sense of grandeur upon arrival with attractive wood panelling and doors leading to all principle rooms
- Striking double aspect living room with feature fireplace and glazed French doors opening onto the rear garden
- Double aspect refitted kitchen with built-in appliances and glazed French doors opening onto a paved rear terrace complemented by a separate utility room with door to the side
- Striking formal dining room with glazed French doors
  opening onto the garden and wood panelled feature wall
  and separate study with bespoke cabinetry
- Newly installed boiler, water cylinder and radiators throughout the property upgrading the efficiency
- Four well proportioned bedroom arranged around a spacious landing, the master bedroom being of particular note with a suite of built-in wardrobes and refitted contemporary shower en-suite
- Bedroom two which is also a generous double further benefits from a large en-suite shower room
- Bedroom three & four are serviced by the family bathroom featuring roll top bath and floor mounted taps
- Externally the property benefits from being well screened from the road with gated access leading onto driveway parking for multiple vehicles and a garage store
- Mature rear garden offering good degrees of privacy with well planted borders, good expanse of lawn and several paved entertaining areas