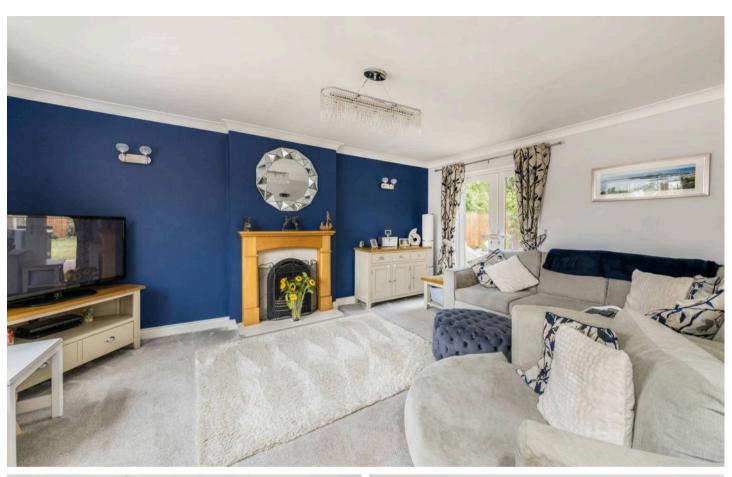

## **Key Features**

- Spacious entrance hall offering a real sense of grandeur upon arrival with attractive wood panelling and doors leading to all principle rooms
- Striking double aspect living room with feature fireplace and glazed French doors opening onto the rear garden
- Double aspect refitted kitchen with built-in appliances and glazed French doors opening onto a paved rear terrace complemented by a separate utility room with door to the side
- Striking formal dining room with glazed French doors
  opening onto the garden and wood panelled feature wall
  and separate study with bespoke cabinetry
- Newly installed boiler, water cylinder and radiators throughout the property upgrading the efficiency
- Four well proportioned bedroom arranged around a spacious landing, the master bedroom being of particular note with a suite of built-in wardrobes and refitted contemporary shower en-suite
- Bedroom two which is also a generous double further benefits from a large en-suite shower room
- Bedroom three & four are serviced by the family bathroom featuring roll top bath and floor mounted taps
- Externally the property benefits from being well screened from the road with gated access leading onto driveway parking for multiple vehicles and a garage store
- Mature rear garden offering good degrees of privacy with well planted borders, good expanse of lawn and several paved entertaining areas