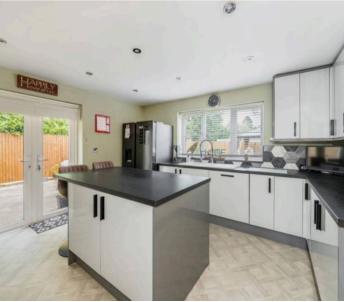

## **Key Features**

- Spacious entrance hall offering a real sense of grandeur upon arrival with attractive wood panelling and doors leading to all principle rooms
- Striking double aspect living room with feature fireplace and glazed French doors opening onto the rear garden
- Double aspect refitted kitchen with built-in appliances and glazed French doors opening onto a paved rear terrace complemented by a separate utility room with door to the side
- Striking formal dining room with glazed French doors
  opening onto the garden and wood panelled feature wall
  and separate study with bespoke cabinetry
- Newly installed boiler, water cylinder and radiators throughout the property upgrading the efficiency
- Four well proportioned bedroom arranged around a spacious landing, the master bedroom being of particular note with a suite of built-in wardrobes and refitted contemporary shower en-suite
- Bedroom two which is also a generous double further benefits from a large en-suite shower room
- Bedroom three & four are serviced by the family bathroom featuring roll top bath and floor mounted taps
- Externally the property benefits from being well screened from the road with gated access leading onto driveway parking for multiple vehicles and a garage store
- Mature rear garden offering good degrees of privacy with well planted borders, good expanse of lawn and several paved entertaining areas