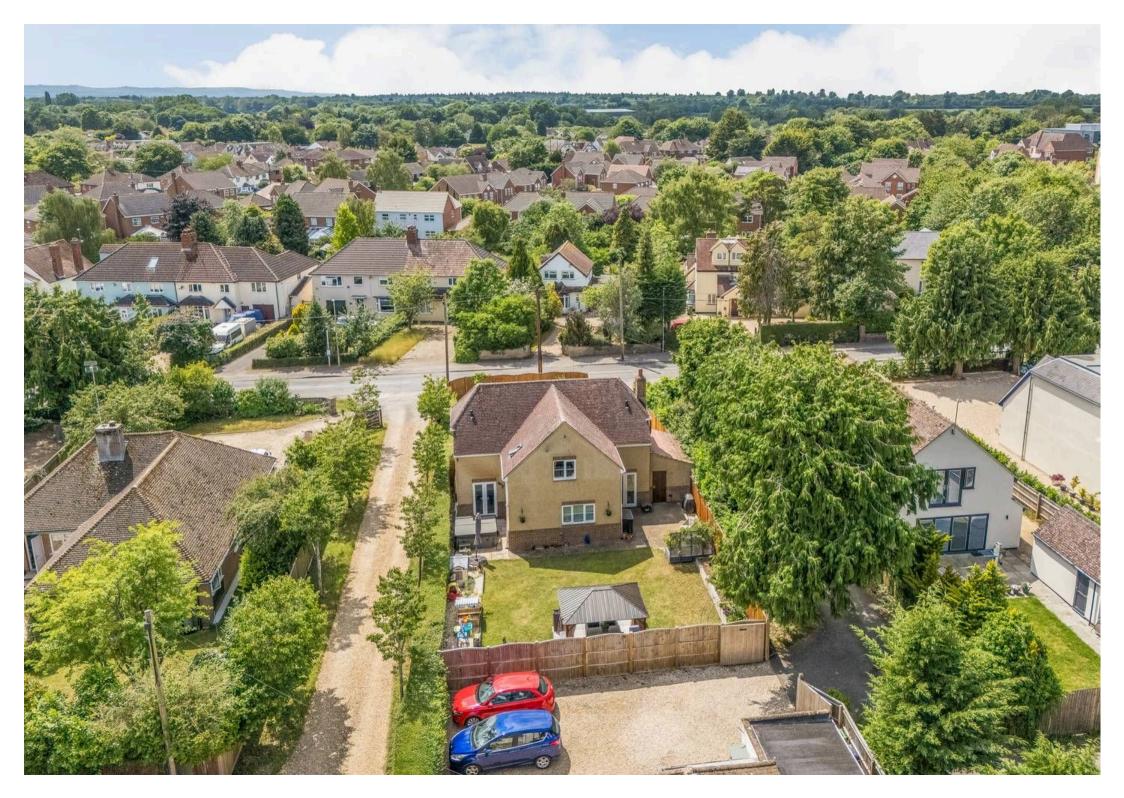

## The Firs

A handsome double fronted detached residence extremely well located on the fringe of Wootton Village and Boars Hill, benefitting from generous gated driveway parking and wonderfully mature gardens.

Cumnor Road is a popular non-estate location situated between the villages of Wootton and Cumnor, both of which offer an excellent range of amenities including general stores, post office, primary schools and church. Useful distances include Abingdon (circa. 3.5 miles) and Oxford city centre (circa. 5.5. miles).

## **Key Features**

- Spacious entrance hall offering a real sense of grandeur upon arrival with attractive wood panelling and doors leading to all principle rooms
- Striking double aspect living room with feature fireplace and glazed French doors opening onto the rear garden
- Double aspect refitted kitchen with built-in appliances and glazed French doors opening onto a paved rear terrace complemented by a separate utility room with door to the side
- Striking formal dining room with glazed French doors
  opening onto the garden and wood panelled feature wall
  and separate study with bespoke cabinetry
- Newly installed boiler, water cylinder and radiators throughout the property upgrading the efficiency
- Four well proportioned bedroom arranged around a spacious landing, the master bedroom being of particular note with a suite of built-in wardrobes and refitted contemporary shower en-suite
- Bedroom two which is also a generous double further benefits from a large en-suite shower room
- Bedroom three & four are serviced by the family bathroom featuring roll top bath and floor mounted taps
- Externally the property benefits from being well screened from the road with gated access leading onto driveway parking for multiple vehicles and a garage store
- Mature rear garden offering good degrees of privacy with well planted borders, good expanse of lawn and several paved entertaining areas