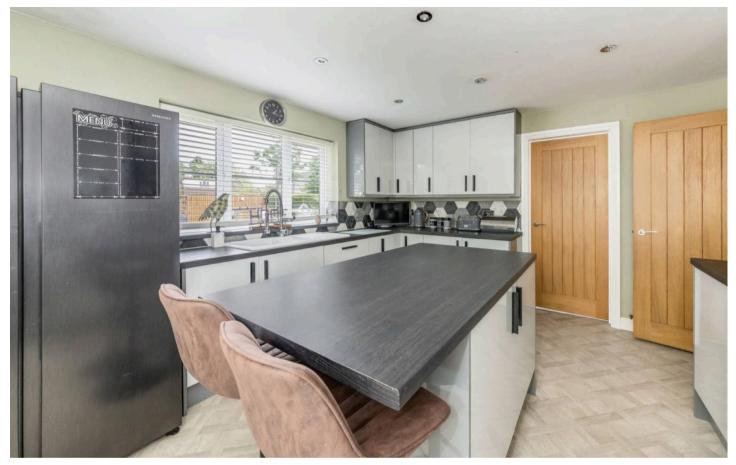

## **Key Features**

- Spacious entrance hall offering a real sense of grandeur upon arrival with attractive wood panelling and doors leading to all principle rooms
- Striking double aspect living room with feature fireplace and glazed French doors opening onto the rear garden
- Double aspect refitted kitchen with built-in appliances and glazed French doors opening onto a paved rear terrace complemented by a separate utility room with door to the side
- Striking formal dining room with glazed French doors
  opening onto the garden and wood panelled feature wall
  and separate study with bespoke cabinetry
- Newly installed boiler, water cylinder and radiators throughout the property upgrading the efficiency
- Four well proportioned bedroom arranged around a spacious landing, the master bedroom being of particular note with a suite of built-in wardrobes and refitted contemporary shower en-suite
- Bedroom two which is also a generous double further benefits from a large en-suite shower room
- Bedroom three & four are serviced by the family bathroom featuring roll top bath and floor mounted taps
- Externally the property benefits from being well screened from the road with gated access leading onto driveway parking for multiple vehicles and a garage store
- Mature rear garden offering good degrees of privacy with well planted borders, good expanse of lawn and several paved entertaining areas