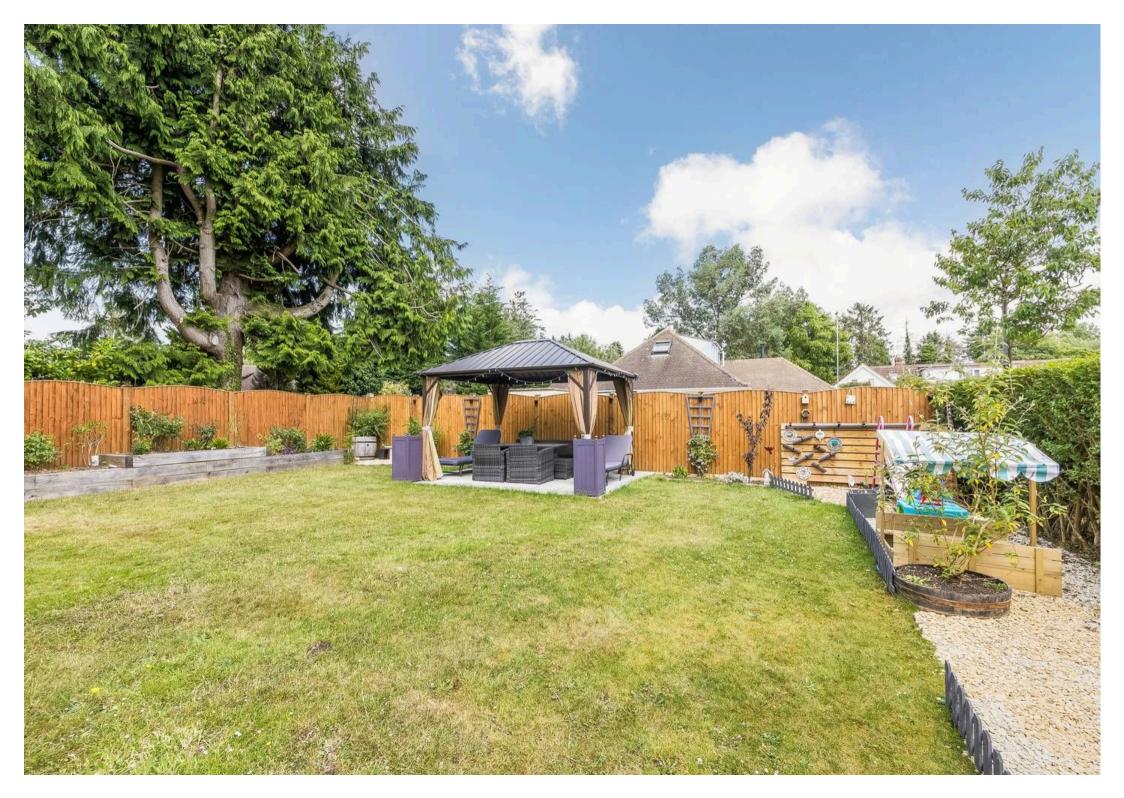

## **Key Features**

- Spacious entrance hall offering a real sense of grandeur upon arrival with attractive wood panelling and doors leading to all principle rooms
- Striking double aspect living room with feature fireplace and glazed French doors opening onto the rear garden
- Double aspect refitted kitchen with built-in appliances and glazed French doors opening onto a paved rear terrace complemented by a separate utility room with door to the side
- Striking formal dining room with glazed French doors
  opening onto the garden and wood panelled feature wall
  and separate study with bespoke cabinetry
- Newly installed boiler, water cylinder and radiators throughout the property upgrading the efficiency
- Four well proportioned bedroom arranged around a spacious landing, the master bedroom being of particular note with a suite of built-in wardrobes and refitted contemporary shower en-suite
- Bedroom two which is also a generous double further benefits from a large en-suite shower room
- Bedroom three & four are serviced by the family bathroom featuring roll top bath and floor mounted taps
- Externally the property benefits from being well screened from the road with gated access leading onto driveway parking for multiple vehicles and a garage store
- Mature rear garden offering good degrees of privacy with well planted borders, good expanse of lawn and several paved entertaining areas