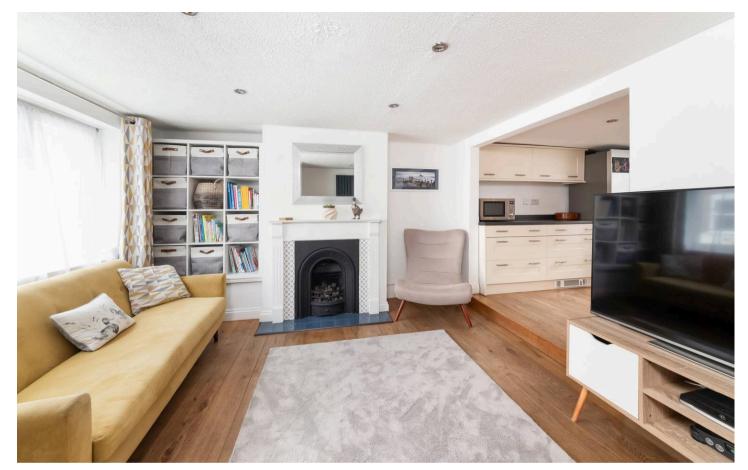

## **Key Features**

- Delightful front living room with attractive fireplace and fitted shelving to one side, complemented by solid real wood flooring and recessed LED lighting open plan to spacious dining area
- Stylish and well-equipped kitchen featuring built-in appliances, space for tall fridge freezer and solid real wood flooring
- Refitted, fully tiled family bathroom with contemporary white suite complemented by recessed LED lighting
- Large first floor main double bedroom with recessed wardrobe area and second spacious first floor bedroom
- Impressive converted loft room with built-in wardrobe/storage cupboard, offering excellent ceiling heights and many versatile accommodation options
- Features include double glazed windows and mains gas radiator central heating