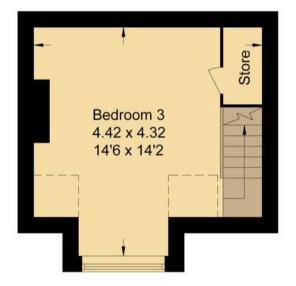

## 3 Spring Road, OX14

Approximate Gross Internal Area = 81.30 sq m / 875 sq ft For identification only - Not to scale

**First Floor** 

Second Floor

Hodsons .your move, our passion Sales | Lettings 5 Ock Street, Abingdon, Oxfordshire, OX14 5AL T: 01235 553686 E: abingdon@hodsons.co.uk www.hodsons.co.uk

Floor plan produced in accordance with RICS Property Measurement Standards. Not to scale, for illustration and layout purposes only. © Mortimer Photography. Produced for Hodsons. Unauthorised reproduction prohibited