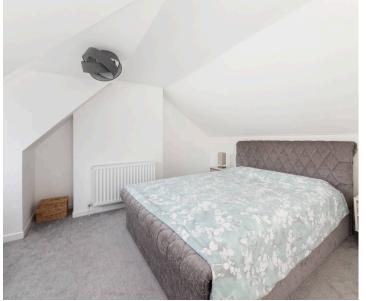

## **Key Features**

- Delightful front living room with attractive fireplace and fitted shelving to one side, complemented by solid real wood flooring and recessed LED lighting open plan to spacious dining area
- Stylish and well-equipped kitchen featuring built-in appliances, space for tall fridge freezer and solid real wood flooring
- Refitted, fully tiled family bathroom with contemporary white suite complemented by recessed LED lighting
- Large first floor main double bedroom with recessed wardrobe area and second spacious first floor bedroom
- Impressive converted loft room with built-in wardrobe/storage cupboard, offering excellent ceiling heights and many versatile accommodation options
- Features include double glazed windows and mains gas radiator central heating