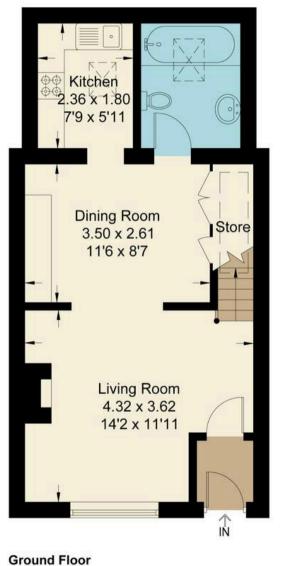

## 3 Spring Road, OX14

Approximate Gross Internal Area = 81.30 sq m / 875 sq ft For identification only - Not to scale

**First Floor** 

Second Floor

Hodsons .your move, our passion Sales | Lettings 5 Ock Street, Abingdon, Oxfordshire, OX14 5AL T: 01235 553686 E: abingdon@hodsons.co.uk www.hodsons.co.uk

Floor plan produced in accordance with RICS Property Measurement Standards. Not to scale, for illustration and layout purposes only. © Mortimer Photography. Produced for Hodsons. Unauthorised reproduction prohibited