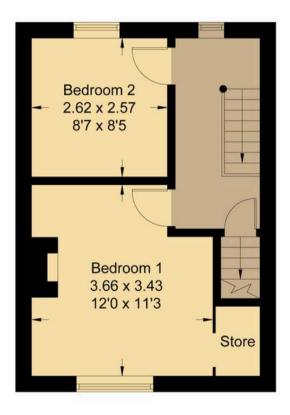

## 3 Spring Road, OX14

Approximate Gross Internal Area = 81.30 sq m / 875 sq ft For identification only - Not to scale

**First Floor** 

Second Floor

Hodsons .your move, our passion Sales | Lettings 5 Ock Street, Abingdon, Oxfordshire, OX14 5AL T: 01235 553686 E: abingdon@hodsons.co.uk www.hodsons.co.uk

Floor plan produced in accordance with RICS Property Measurement Standards. Not to scale, for illustration and layout purposes only. © Mortimer Photography. Produced for Hodsons. Unauthorised reproduction prohibited