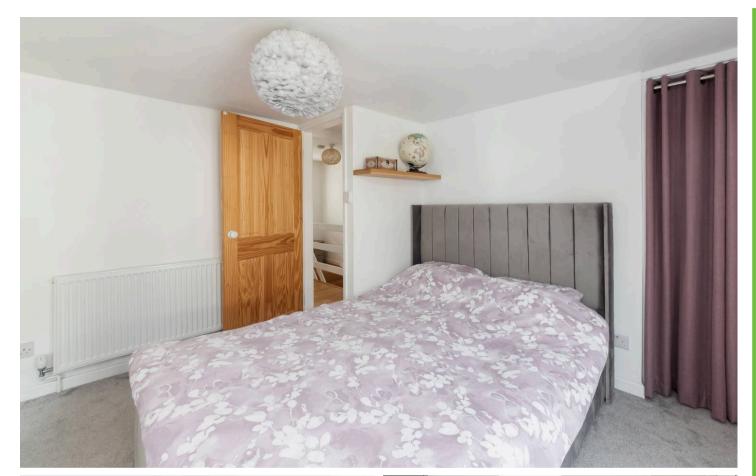

## **Key Features**

- Delightful front living room with attractive fireplace and fitted shelving to one side, complemented by solid real wood flooring and recessed LED lighting open plan to spacious dining area
- Stylish and well-equipped kitchen featuring built-in appliances, space for tall fridge freezer and solid real wood flooring
- Refitted, fully tiled family bathroom with contemporary white suite complemented by recessed LED lighting
- Large first floor main double bedroom with recessed wardrobe area and second spacious first floor bedroom
- Impressive converted loft room with built-in wardrobe/storage cupboard, offering excellent ceiling heights and many versatile accommodation options
- Features include double glazed windows and mains gas radiator central heating