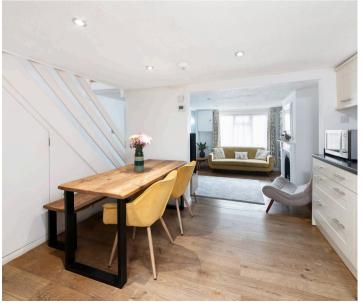

## **Key Features**

- Delightful front living room with attractive fireplace and fitted shelving to one side, complemented by solid real wood flooring and recessed LED lighting open plan to spacious dining area
- Stylish and well-equipped kitchen featuring built-in appliances, space for tall fridge freezer and solid real wood flooring
- Refitted, fully tiled family bathroom with contemporary white suite complemented by recessed LED lighting
- Large first floor main double bedroom with recessed wardrobe area and second spacious first floor bedroom
- Impressive converted loft room with built-in wardrobe/storage cupboard, offering excellent ceiling heights and many versatile accommodation options
- Features include double glazed windows and mains gas radiator central heating