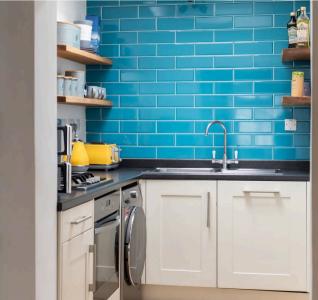

## **Key Features**

- Delightful front living room with attractive fireplace and fitted shelving to one side, complemented by solid real wood flooring and recessed LED lighting open plan to spacious dining area
- Stylish and well-equipped kitchen featuring built-in appliances, space for tall fridge freezer and solid real wood flooring
- Refitted, fully tiled family bathroom with contemporary white suite complemented by recessed LED lighting
- Large first floor main double bedroom with recessed wardrobe area and second spacious first floor bedroom
- Impressive converted loft room with built-in wardrobe/storage cupboard, offering excellent ceiling heights and many versatile accommodation options
- Features include double glazed windows and mains gas radiator central heating