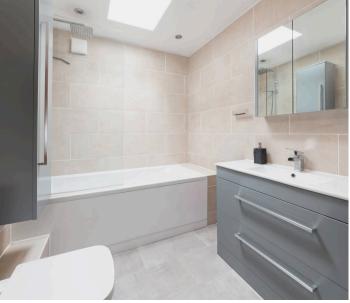

## **Key Features**

- Delightful front living room with attractive fireplace and fitted shelving to one side, complemented by solid real wood flooring and recessed LED lighting open plan to spacious dining area
- Stylish and well-equipped kitchen featuring built-in appliances, space for tall fridge freezer and solid real wood flooring
- Refitted, fully tiled family bathroom with contemporary white suite complemented by recessed LED lighting
- Large first floor main double bedroom with recessed wardrobe area and second spacious first floor bedroom
- Impressive converted loft room with built-in wardrobe/storage cupboard, offering excellent ceiling heights and many versatile accommodation options
- Features include double glazed windows and mains gas radiator central heating