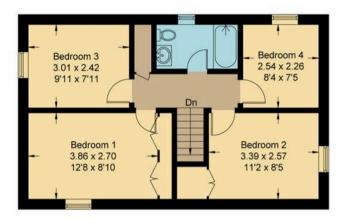

## Little Howe Close,OX14

Approximate Gross Internal Area = 121.50 sq m / 1308 sq ft Garage = 16.80 sq m / 181 sq ft Total = 138.3 sq m / 1489 sq ft For identification only - Not to scale

## **First Floor**

Floor plan produced in accordance with RICS Property Measurement Standards. Not to scale, for illustration and layout purposes only. © Mortimer Photography. Produced for Hodsons. Unauthorised reproduction prohibited