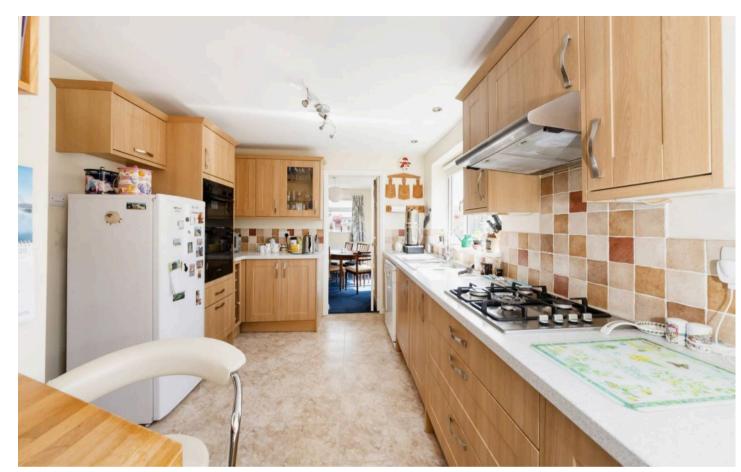

## **Key Features**

- Generous entrance porch with double doors opening into a spacious inner hallway with stairs to the first floor and doors to all principal rooms
- Separate double aspect dining room with sliding doors opening out on to the private garden. The dining room flows through to the kitchen/breakfast room
- Re-fitted kitchen/breakfast room benefiting from a breakfast bar and separate utility room which in turn leads out to the side garden
- Sizable ground floor WC, large enough to convert into a ground floor shower room if so required
- Large double aspect living room with internal doors opening through to a highly versatile additional double aspect reception room ideal as a playroom, generous study or music room
- Four well proportioned bedrooms to the first floor all complemented by the family bathroom with white suite
- 20 fully owned solar panels
- Externally the property benefits from a single garage to the rear with driveway parking in front
- Beautiful mature gardens offering excellent degrees of privacy. Well planted and tended with a good size wrap around lawn, paved terrace and gated side access