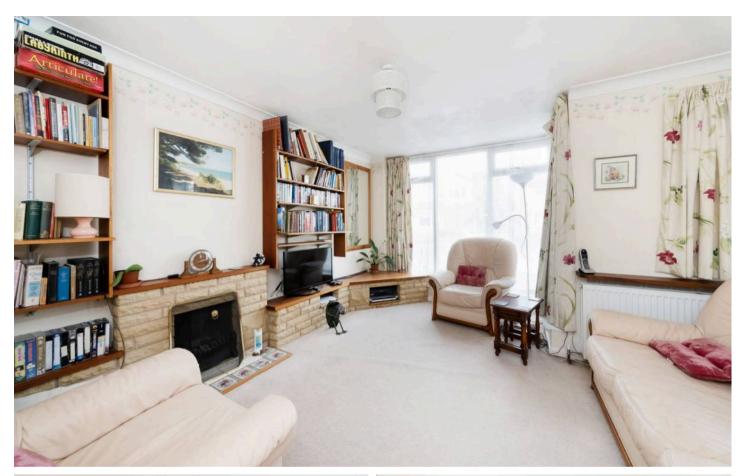

## **Key Features**

- Generous entrance porch with double doors opening into a spacious inner hallway with stairs to the first floor and doors to all principal rooms
- Separate double aspect dining room with sliding doors opening out on to the private garden. The dining room flows through to the kitchen/breakfast room
- Re-fitted kitchen/breakfast room benefiting from a breakfast bar and separate utility room which in turn leads out to the side garden
- Sizable ground floor WC, large enough to convert into a ground floor shower room if so required
- Large double aspect living room with internal doors opening through to a highly versatile additional double aspect reception room ideal as a playroom, generous study or music room
- Four well proportioned bedrooms to the first floor all complemented by the family bathroom with white suite
- 20 fully owned solar panels
- Externally the property benefits from a single garage to the rear with driveway parking in front
- Beautiful mature gardens offering excellent degrees of privacy. Well planted and tended with a good size wrap around lawn, paved terrace and gated side access