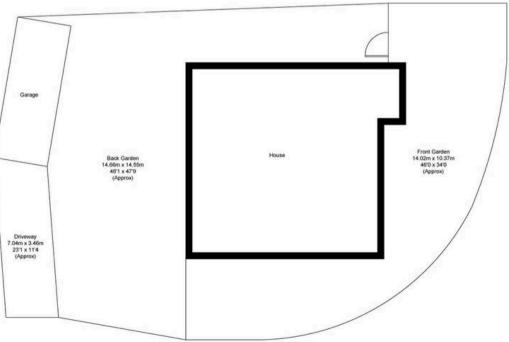

## Little Howe Close,OX14

Approximate Gross Internal Area = 121.50 sq m / 1308 sq ft Garage = 16.80 sq m / 181 sq ft Total = 138.3 sq m / 1489 sq ft For identification only - Not to scale