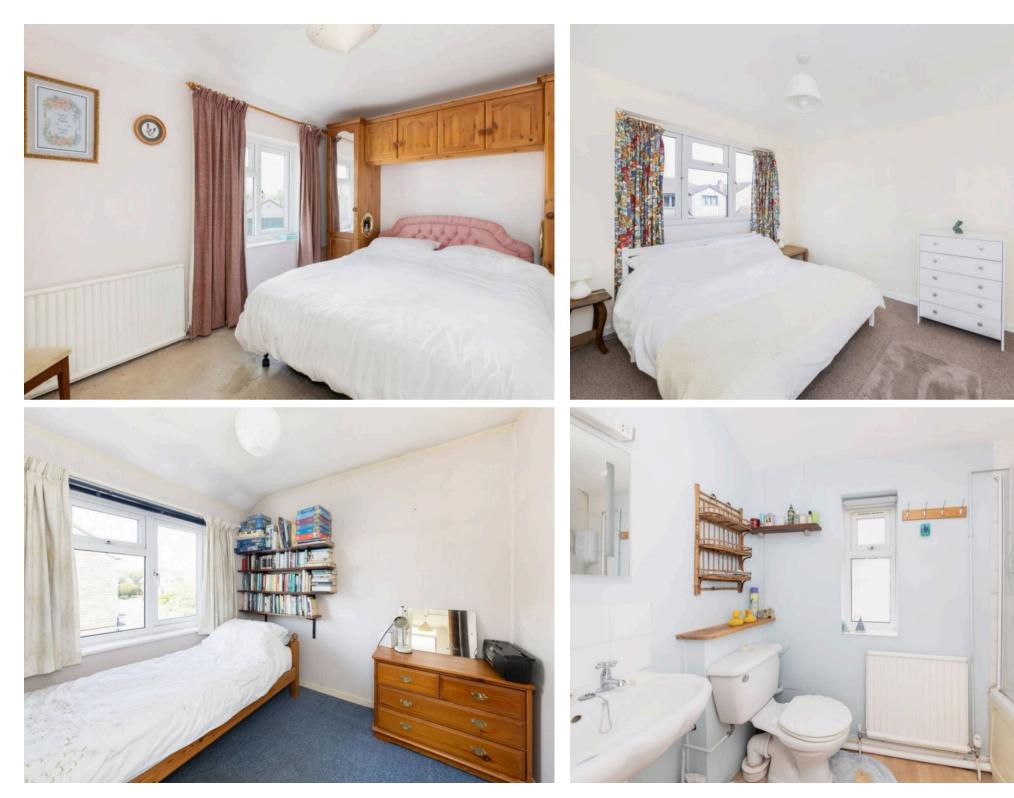

Bedrooms: 4 **Reception Rooms: 3** Bathrooms: 1 Council Tax Band: E Tenure: Freehold

EPC: C

## **Key Features**

- Generous entrance porch with double doors opening into a spacious inner hallway with stairs to the first floor and doors to all principal rooms
- Separate double aspect dining room with sliding doors opening out on to the private garden. The dining room flows through to the kitchen/breakfast room
- Re-fitted kitchen/breakfast room benefiting from a breakfast bar and separate utility room which in turn leads out to the side garden
- Sizable ground floor WC, large enough to convert into a ground floor shower room if so required
- Large double aspect living room with internal doors opening through to a highly versatile additional double aspect reception room ideal as a playroom, generous study or music room
- Four well proportioned bedrooms to the first floor all complemented by the family bathroom with white suite
- 20 fully owned solar panels
- Externally the property benefits from a single garage to the rear with driveway parking in front
- Beautiful mature gardens offering excellent degrees of privacy. Well planted and tended with a good size wrap around lawn, paved terrace and gated side access