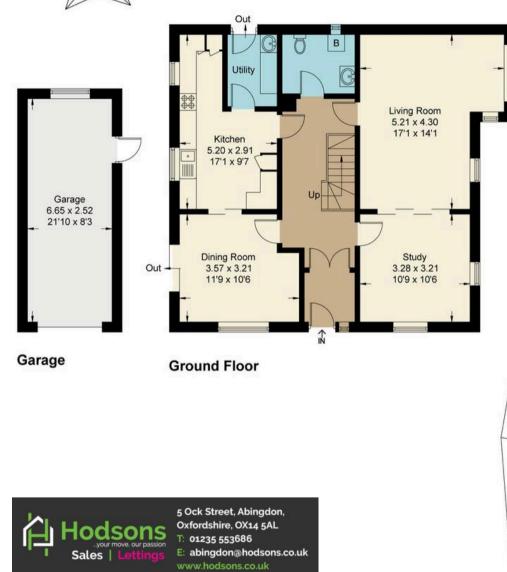

## Little Howe Close,OX14

Approximate Gross Internal Area = 121.50 sq m / 1308 sq ft Garage = 16.80 sq m / 181 sq ft Total = 138.3 sq m / 1489 sq ft For identification only - Not to scale

## **First Floor**

Floor plan produced in accordance with RICS Property Measurement Standards. Not to scale, for illustration and layout purposes only. © Mortimer Photography. Produced for Hodsons. Unauthorised reproduction prohibited