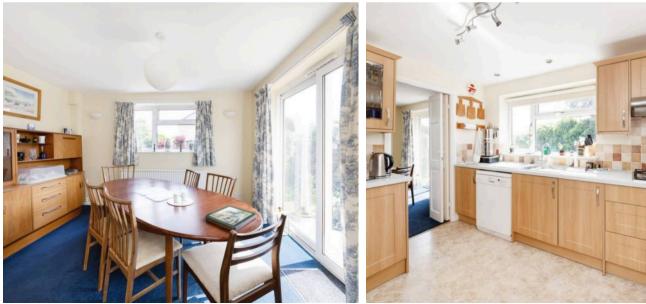

## **Key Features**

- Generous entrance porch with double doors opening into a spacious inner hallway with stairs to the first floor and doors to all principal rooms
- Separate double aspect dining room with sliding doors opening out on to the private garden. The dining room flows through to the kitchen/breakfast room
- Re-fitted kitchen/breakfast room benefiting from a breakfast bar and separate utility room which in turn leads out to the side garden
- Sizable ground floor WC, large enough to convert into a ground floor shower room if so required
- Large double aspect living room with internal doors opening through to a highly versatile additional double aspect reception room ideal as a playroom, generous study or music room
- Four well proportioned bedrooms to the first floor all complemented by the family bathroom with white suite
- 20 fully owned solar panels
- Externally the property benefits from a single garage to the rear with driveway parking in front
- Beautiful mature gardens offering excellent degrees of privacy. Well planted and tended with a good size wrap around lawn, paved terrace and gated side access