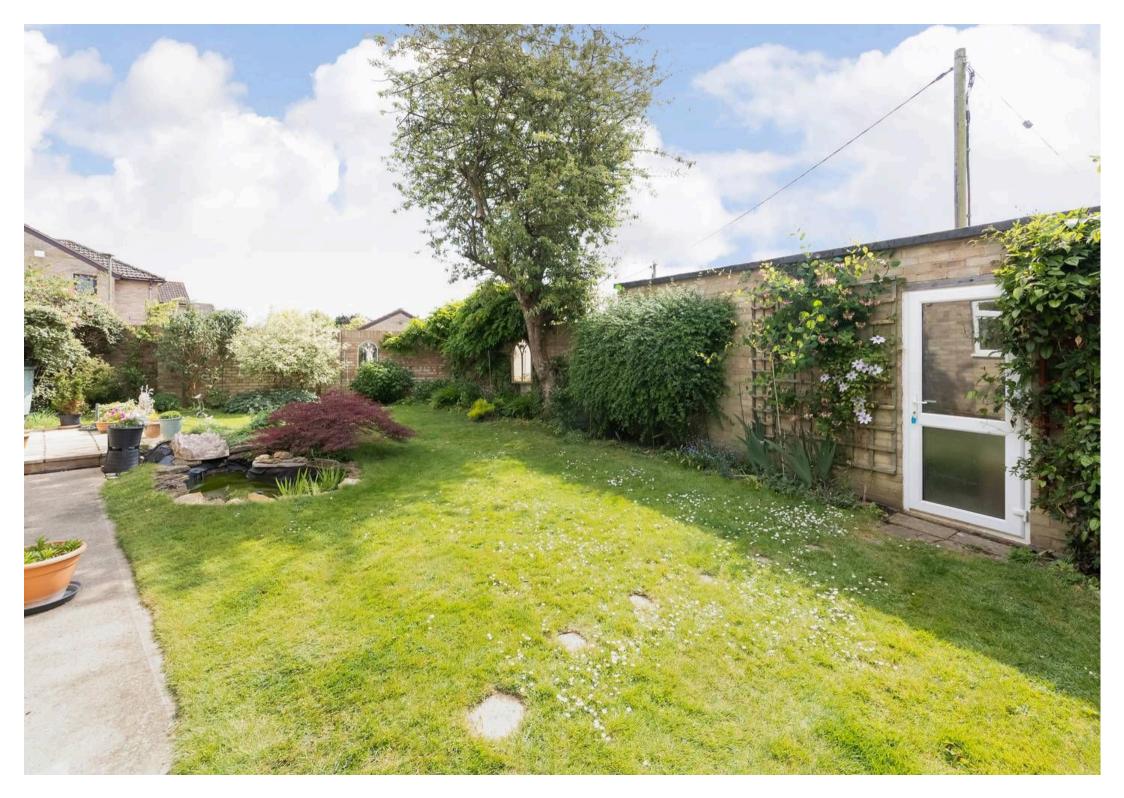

## **Key Features**

- Generous entrance porch with double doors opening into a spacious inner hallway with stairs to the first floor and doors to all principal rooms
- Separate double aspect dining room with sliding doors opening out on to the private garden. The dining room flows through to the kitchen/breakfast room
- Re-fitted kitchen/breakfast room benefiting from a breakfast bar and separate utility room which in turn leads out to the side garden
- Sizable ground floor WC, large enough to convert into a ground floor shower room if so required
- Large double aspect living room with internal doors opening through to a highly versatile additional double aspect reception room ideal as a playroom, generous study or music room
- Four well proportioned bedrooms to the first floor all complemented by the family bathroom with white suite
- 20 fully owned solar panels
- Externally the property benefits from a single garage to the rear with driveway parking in front
- Beautiful mature gardens offering excellent degrees of privacy. Well planted and tended with a good size wrap around lawn, paved terrace and gated side access