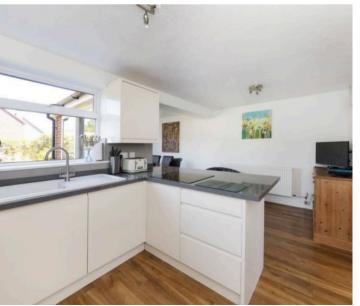

## **Key Features**

- Inviting entrance hall leading to 15' bay fronted living room
- Recently refurbished kitchen with many integrated electrical appliances, open plan to extended dining and family room
- Separate utility room with useful cloakroom off, with access to the partially converted garage
- Extended master bedroom with built-in wardrobe cupboard, complemented by three further double bedrooms and modern family bathroom with white suite
- Attractive and part walled landscaped rear gardens with patio and deck area, offering high degrees of privacy with established tree and flower borders
- Blocked paved driveway parking facilities for several vehicles leading to the integral garage