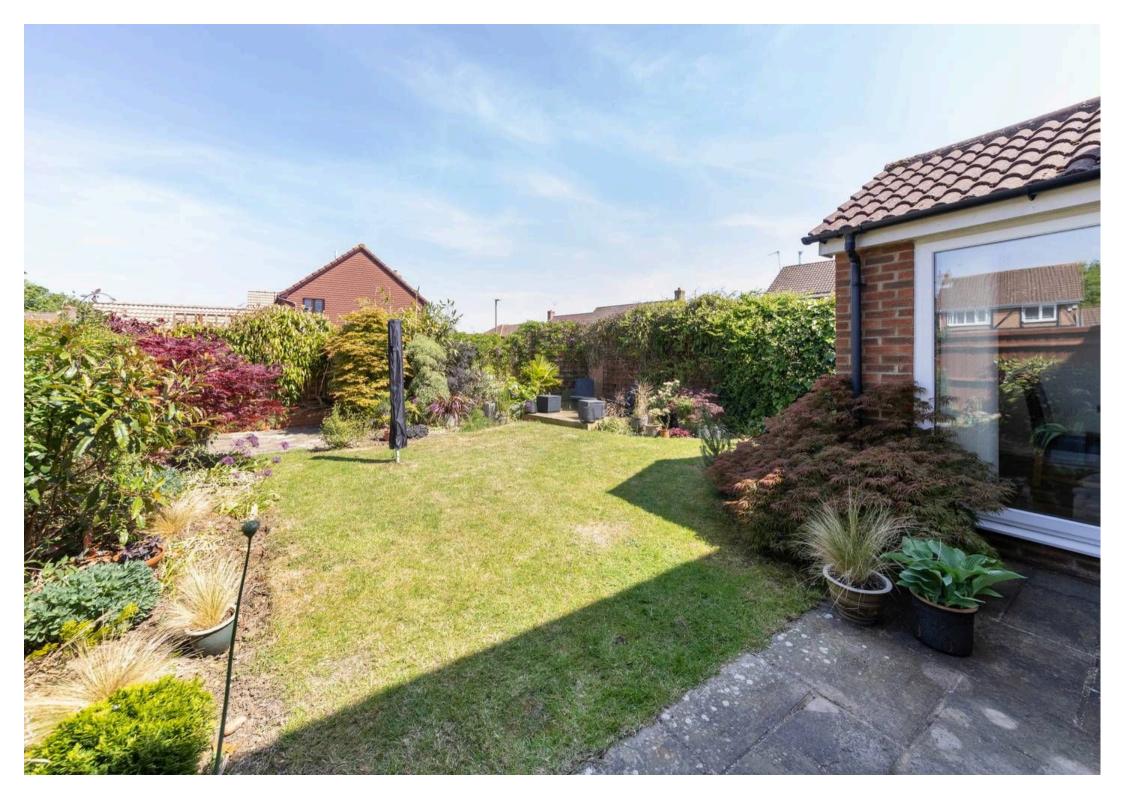

## **Key Features**

- Inviting entrance hall leading to 15' bay fronted living room
- Recently refurbished kitchen with many integrated electrical appliances, open plan to extended dining and family room
- Separate utility room with useful cloakroom off, with access to the partially converted garage
- Extended master bedroom with built-in wardrobe cupboard, complemented by three further double bedrooms and modern family bathroom with white suite
- Attractive and part walled landscaped rear gardens with patio and deck area, offering high degrees of privacy with established tree and flower borders
- Blocked paved driveway parking facilities for several vehicles leading to the integral garage