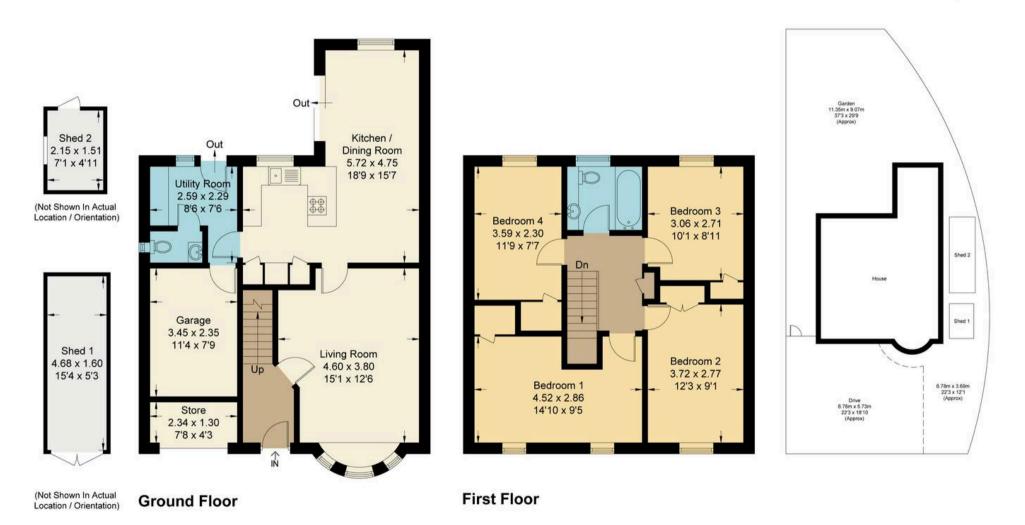

## Foster Road, OX14

Approximate Gross Internal Area = 104.60 sq m / 1126 sq ft Shed = 10.70 sq m / 115 sq ft Garage = 11.0 sq m / 118 sq ft Total = 126.30 sq m / 1359 sq ft For identification only - Not to scale

Floor plan produced in accordance with RICS Property Measurement Standards. Not to scale, for illustration and layout purposes only. © Mortimer Photography. Produced for Hodsons. Unauthorised reproduction prohibited