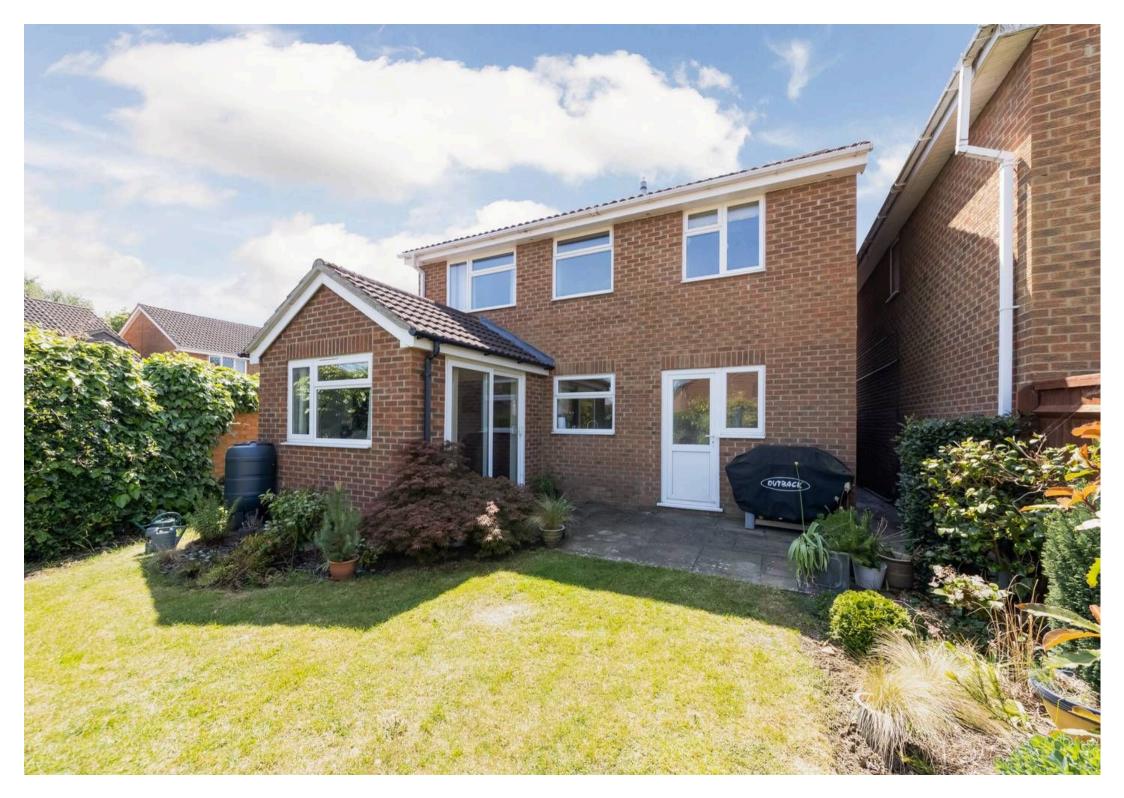

## 74 Foster Road

Extended and much improved four bedroom detached family home, situated in a desirable North Abingdon location and close to many nearby amenities which include excellent schools and transport links.

## **Key Features**

- Inviting entrance hall leading to 15' bay fronted living room
- Recently refurbished kitchen with many integrated electrical appliances, open plan to extended dining and family room
- Separate utility room with useful cloakroom off, with access to the partially converted garage
- Extended master bedroom with built-in wardrobe cupboard, complemented by three further double bedrooms and modern family bathroom with white suite
- Attractive and part walled landscaped rear gardens with patio and deck area, offering high degrees of privacy with established tree and flower borders
- Blocked paved driveway parking facilities for several vehicles leading to the integral garage