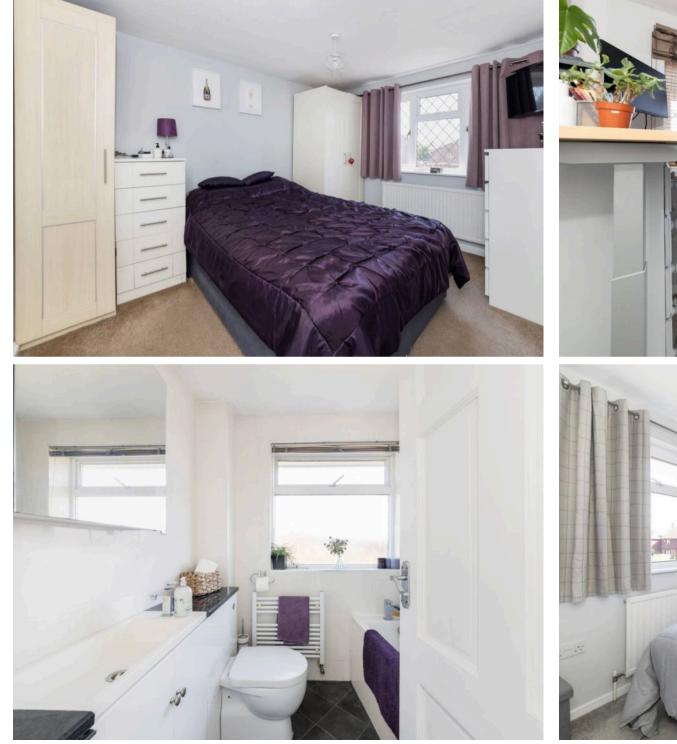

## **Key Features**

- Inviting entrance hall leading to 15' bay fronted living room
- Recently refurbished kitchen with many integrated electrical appliances, open plan to extended dining and family room
- Separate utility room with useful cloakroom off, with access to the partially converted garage
- Extended master bedroom with built-in wardrobe cupboard, complemented by three further double bedrooms and modern family bathroom with white suite
- Attractive and part walled landscaped rear gardens with patio and deck area, offering high degrees of privacy with established tree and flower borders
- Blocked paved driveway parking facilities for several vehicles leading to the integral garage