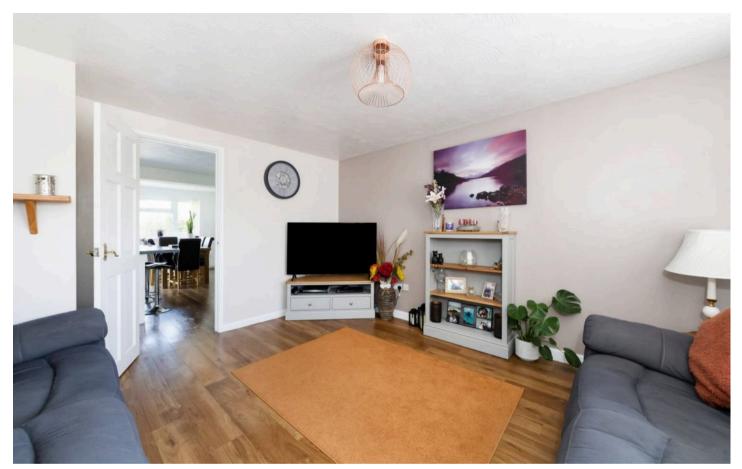

## **Key Features**

- Inviting entrance hall leading to 15' bay fronted living room
- Recently refurbished kitchen with many integrated electrical appliances, open plan to extended dining and family room
- Separate utility room with useful cloakroom off, with access to the partially converted garage
- Extended master bedroom with built-in wardrobe cupboard, complemented by three further double bedrooms and modern family bathroom with white suite
- Attractive and part walled landscaped rear gardens with patio and deck area, offering high degrees of privacy with established tree and flower borders
- Blocked paved driveway parking facilities for several vehicles leading to the integral garage