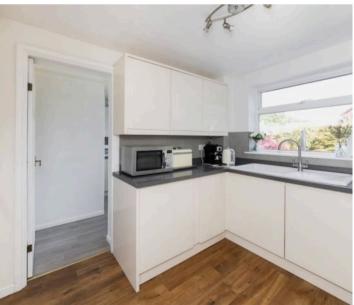

## **Key Features**

- Inviting entrance hall leading to 15' bay fronted living room
- Recently refurbished kitchen with many integrated electrical appliances, open plan to extended dining and family room
- Separate utility room with useful cloakroom off, with access to the partially converted garage
- Extended master bedroom with built-in wardrobe cupboard, complemented by three further double bedrooms and modern family bathroom with white suite
- Attractive and part walled landscaped rear gardens with patio and deck area, offering high degrees of privacy with established tree and flower borders
- Blocked paved driveway parking facilities for several vehicles leading to the integral garage