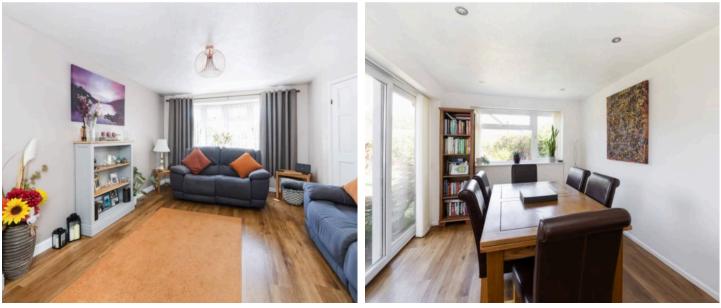

## **Key Features**

- Inviting entrance hall leading to 15' bay fronted living room
- Recently refurbished kitchen with many integrated electrical appliances, open plan to extended dining and family room
- Separate utility room with useful cloakroom off, with access to the partially converted garage
- Extended master bedroom with built-in wardrobe cupboard, complemented by three further double bedrooms and modern family bathroom with white suite
- Attractive and part walled landscaped rear gardens with patio and deck area, offering high degrees of privacy with established tree and flower borders
- Blocked paved driveway parking facilities for several vehicles leading to the integral garage