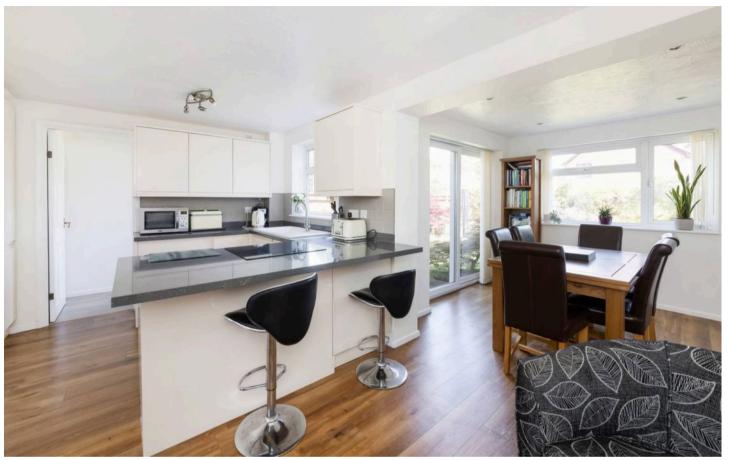

## **Key Features**

- Inviting entrance hall leading to 15' bay fronted living room
- Recently refurbished kitchen with many integrated electrical appliances, open plan to extended dining and family room
- Separate utility room with useful cloakroom off, with access to the partially converted garage
- Extended master bedroom with built-in wardrobe cupboard, complemented by three further double bedrooms and modern family bathroom with white suite
- Attractive and part walled landscaped rear gardens with patio and deck area, offering high degrees of privacy with established tree and flower borders
- Blocked paved driveway parking facilities for several vehicles leading to the integral garage