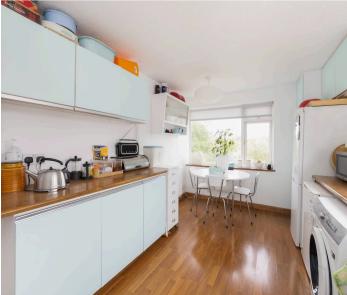

## 98a Whitehorns Way

- Private front door leading to entrance hall and first floor landing
- Delightful 15' living room with attractive feature fireplace
- Well equipped kitchen and breakfast room offering an excellent selection of floor and wall units
- Two spacious double bedrooms, complemented by family bathroom with white suite
- UPVC double glazed windows and gas central heating
- Extended 936 year lease benefiting from no service charge and peppercorn ground rent
- Larger than average corner plot gardens offering driveway parking for many vehicles and external store