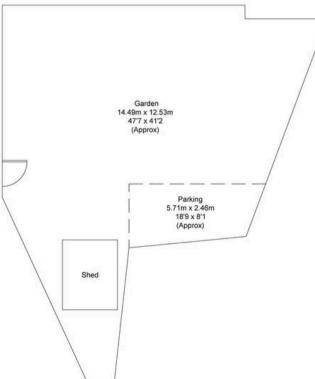

# Shed 2.69 x 2.12 8'10 x 7'0

(Not Shown In Actual Location / Orientation)

### **Ground Floor**

**First Floor** 

Floor plan produced in accordance with RICS Property Measurement Standards. Not to scale, for illustration and layout purposes only. @ Mortimer Photography. Produced for Hodsons. Unauthorised reproduction prohibited

## Whitehorns Way, OX14

Approximate Gross Internal Area = 65.80 sq m / 708 sq ft Shed = 5.70 sg m / 61 sg ftTotal = 71.50 sq m / 769 sq ft For identification only - Not to scale