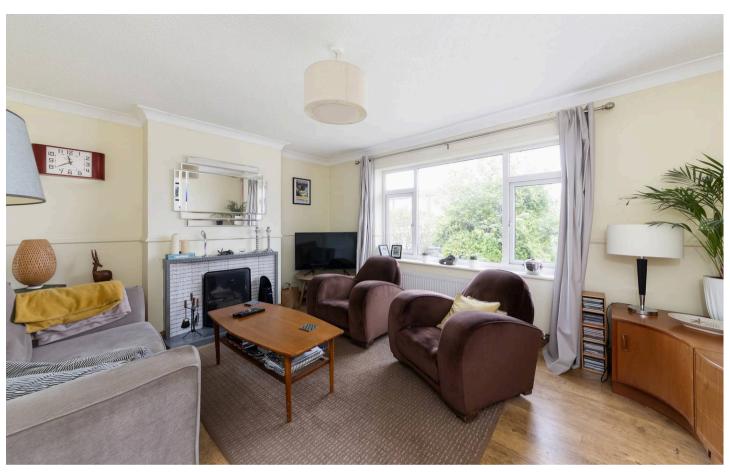

## 98a Whitehorns Way

- Private front door leading to entrance hall and first floor landing
- Delightful 15' living room with attractive feature fireplace
- Well equipped kitchen and breakfast room offering an excellent selection of floor and wall units
- Two spacious double bedrooms, complemented by family bathroom with white suite
- UPVC double glazed windows and gas central heating
- Extended 936 year lease benefiting from no service charge and peppercorn ground rent
- Larger than average corner plot gardens offering driveway parking for many vehicles and external store