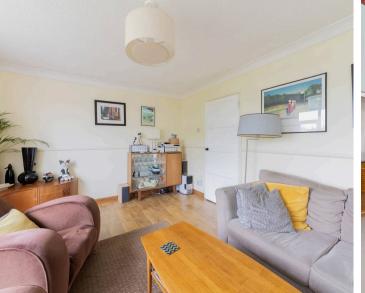

## 98a Whitehorns Way

- Private front door leading to entrance hall and first floor landing
- Delightful 15' living room with attractive feature fireplace
- Well equipped kitchen and breakfast room offering an excellent selection of floor and wall units
- Two spacious double bedrooms, complemented by family bathroom with white suite
- UPVC double glazed windows and gas central heating
- Extended 936 year lease benefiting from no service charge and peppercorn ground rent
- Larger than average corner plot gardens offering driveway parking for many vehicles and external store