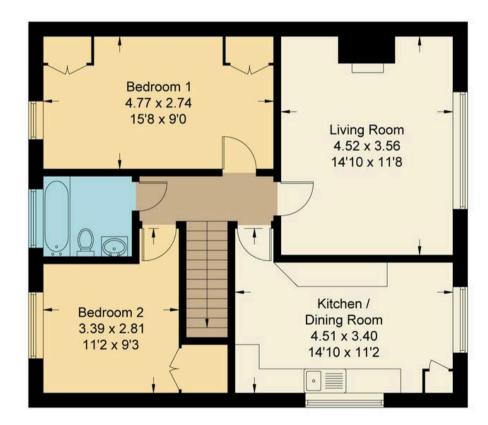

### **Ground Floor**

**First Floor** 

Floor plan produced in accordance with RICS Property Measurement Standards. Not to scale, for illustration and layout purposes only. @ Mortimer Photography. Produced for Hodsons. Unauthorised reproduction prohibited

## Whitehorns Way, OX14

Approximate Gross Internal Area = 65.80 sq m / 708 sq ft Shed = 5.70 sg m / 61 sg ftTotal = 71.50 sq m / 769 sq ft For identification only - Not to scale