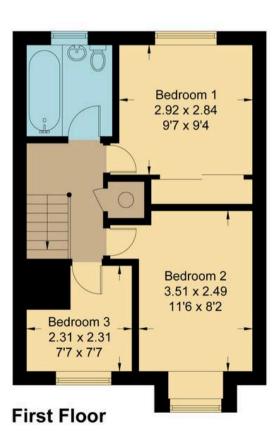

Bedrooms: 3

Bathrooms: 1

Reception Rooms: 1

Council Tax band: D

Tenure: Freehold

EPC Energy Efficiency Rating: C

## **Key Features**

- Entrance hall through to a generous sitting room with large window to the front aspect and under stairs storage. Glazed double doors open into the kitchen
- The kitchen/dining room is of particular note, spanning the full width of the property, featuring a contemporary refitted kitchen complete with integral appliances and doors onto the garden
- To the first floor of three bedrooms, two of which are good size double bedrooms and a single bedroom
- Re-fitted bathroom with contemporary white suite and shower over bath
- Externally the property benefits from a full width paved terrace and good size lawn enclosed by fencing and mature hedging - the whole offering excellent degrees of privacy
- Front gardens enclosed by mature hedging leading to the front door with storm porch
- Driveway leading to single garage with light, power and personal door into the garden

Approximate Gross Internal Area = 71.9 sq m / 773 sq ft Garage = 13.8 sq m / 149 sq ft Total = 85.7 sq m / 922 sq ft

For identification only - Not to scale