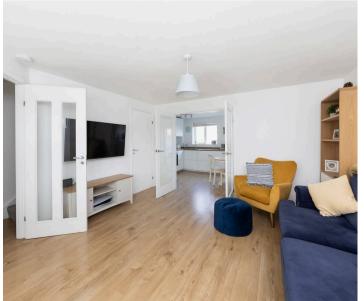

## **Key Features**

- Entrance hall through to a generous sitting room with large window to the front aspect and under stairs storage. Glazed double doors open into the kitchen
- The kitchen/dining room is of particular note, spanning the full width of the property, featuring a contemporary refitted kitchen complete with integral appliances and doors onto the garden
- To the first floor of three bedrooms, two of which are good size double bedrooms and a single bedroom
- Re-fitted bathroom with contemporary white suite and shower over bath
- Externally the property benefits from a full width paved terrace and good size lawn enclosed by fencing and mature hedging - the whole offering excellent degrees of privacy
- Front gardens enclosed by mature hedging leading to the front door with storm porch
- Driveway leading to single garage with light, power and personal door into the garden