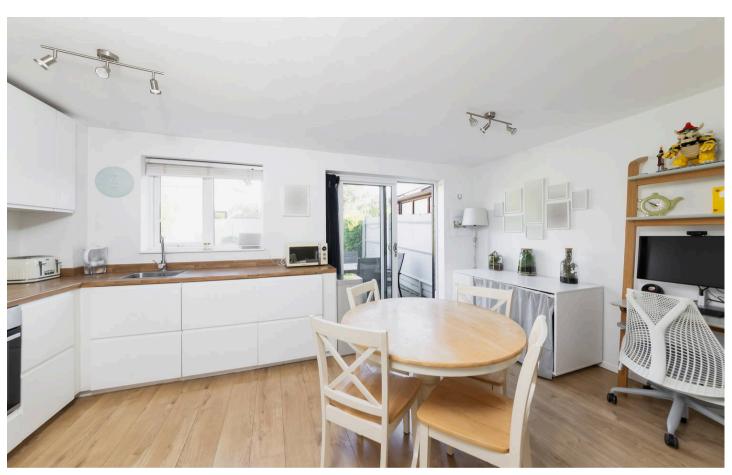

## **Key Features**

- Entrance hall through to a generous sitting room with large window to the front aspect and under stairs storage. Glazed double doors open into the kitchen
- The kitchen/dining room is of particular note, spanning the full width of the property, featuring a contemporary refitted kitchen complete with integral appliances and doors onto the garden
- To the first floor of three bedrooms, two of which are good size double bedrooms and a single bedroom
- Re-fitted bathroom with contemporary white suite and shower over bath
- Externally the property benefits from a full width paved terrace and good size lawn enclosed by fencing and mature hedging - the whole offering excellent degrees of privacy
- Front gardens enclosed by mature hedging leading to the front door with storm porch
- Driveway leading to single garage with light, power and personal door into the garden