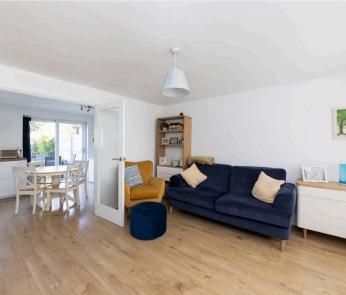

## **Key Features**

- Entrance hall through to a generous sitting room with large window to the front aspect and under stairs storage. Glazed double doors open into the kitchen
- The kitchen/dining room is of particular note, spanning the full width of the property, featuring a contemporary refitted kitchen complete with integral appliances and doors onto the garden
- To the first floor of three bedrooms, two of which are good size double bedrooms and a single bedroom
- Re-fitted bathroom with contemporary white suite and shower over bath
- Externally the property benefits from a full width paved terrace and good size lawn enclosed by fencing and mature hedging - the whole offering excellent degrees of privacy
- Front gardens enclosed by mature hedging leading to the front door with storm porch
- Driveway leading to single garage with light, power and personal door into the garden