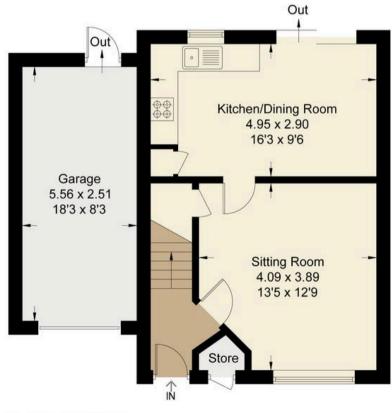

Approximate Gross Internal Area = 71.9 sq m / 773 sq ft Garage = 13.8 sq m / 149 sq ft Total = 85.7 sq m / 922 sq ft

For identification only - Not to scale

## **Ground Floor**

5 Ock Street, Abingdon, Oxfordshire, OX14 5AL E: abingdon@hodsons.co.uk Sales | Letti www.hodsons.co.uk

01235 553686