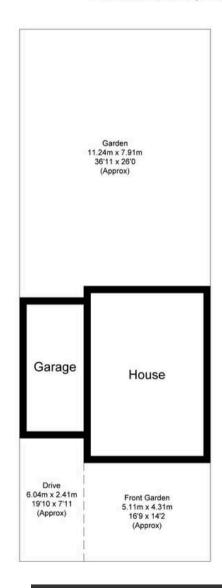

## **Key Features**

- Entrance hall through to a generous sitting room with large window to the front aspect and under stairs storage. Glazed double doors open into the kitchen
- The kitchen/dining room is of particular note, spanning the full width of the property, featuring a contemporary refitted kitchen complete with integral appliances and doors onto the garden
- To the first floor of three bedrooms, two of which are good size double bedrooms and a single bedroom
- Re-fitted bathroom with contemporary white suite and shower over bath
- Externally the property benefits from a full width paved terrace and good size lawn enclosed by fencing and mature hedging - the whole offering excellent degrees of privacy
- Front gardens enclosed by mature hedging leading to the front door with storm porch
- Driveway leading to single garage with light, power and personal door into the garden

Approximate Gross Internal Area = 71.9 sq m / 773 sq ft Garage = 13.8 sq m / 149 sq ft Total = 85.7 sq m / 922 sq ft

For identification only - Not to scale