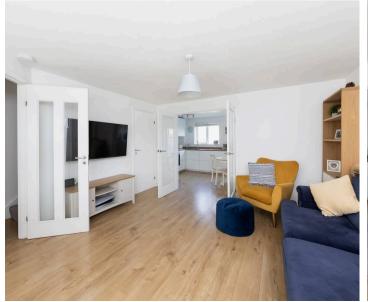

## **Key Features**

- Entrance hall through to a generous sitting room with large window to the front aspect and under stairs storage. Glazed double doors open into the kitchen
- The kitchen/dining room is of particular note, spanning the full width of the property, featuring a contemporary refitted kitchen complete with integral appliances and doors onto the garden
- To the first floor of three bedrooms, two of which are good size double bedrooms and a single bedroom
- Re-fitted bathroom with contemporary white suite and shower over bath
- Externally the property benefits from a full width paved terrace and good size lawn enclosed by fencing and mature hedging - the whole offering excellent degrees of privacy
- Front gardens enclosed by mature hedging leading to the front door with storm porch
- Driveway leading to single garage with light, power and personal door into the garden