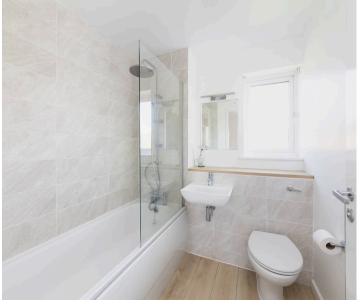

## **Key Features**

- Entrance hall through to a generous sitting room with large window to the front aspect and under stairs storage. Glazed double doors open into the kitchen
- The kitchen/dining room is of particular note, spanning the full width of the property, featuring a contemporary refitted kitchen complete with integral appliances and doors onto the garden
- To the first floor of three bedrooms, two of which are good size double bedrooms and a single bedroom
- Re-fitted bathroom with contemporary white suite and shower over bath
- Externally the property benefits from a full width paved terrace and good size lawn enclosed by fencing and mature hedging - the whole offering excellent degrees of privacy
- Front gardens enclosed by mature hedging leading to the front door with storm porch
- Driveway leading to single garage with light, power and personal door into the garden