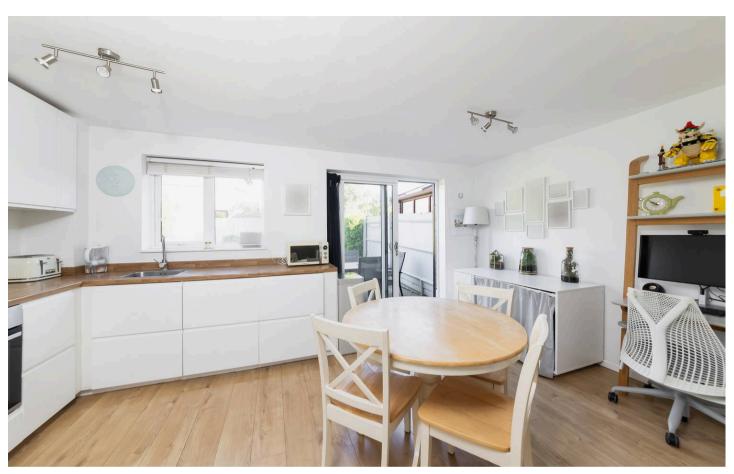

## **Key Features**

- Entrance hall through to a generous sitting room with large window to the front aspect and under stairs storage. Glazed double doors open into the kitchen
- The kitchen/dining room is of particular note, spanning the full width of the property, featuring a contemporary refitted kitchen complete with integral appliances and doors onto the garden
- To the first floor of three bedrooms, two of which are good size double bedrooms and a single bedroom
- Re-fitted bathroom with contemporary white suite and shower over bath
- Externally the property benefits from a full width paved terrace and good size lawn enclosed by fencing and mature hedging - the whole offering excellent degrees of privacy
- Front gardens enclosed by mature hedging leading to the front door with storm porch
- Driveway leading to single garage with light, power and personal door into the garden