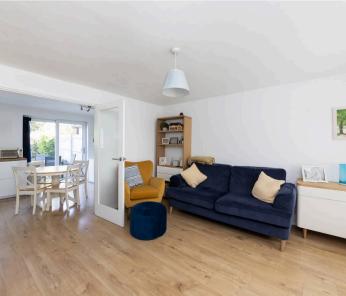

## **Key Features**

- Entrance hall through to a generous sitting room with large window to the front aspect and under stairs storage. Glazed double doors open into the kitchen
- The kitchen/dining room is of particular note, spanning the full width of the property, featuring a contemporary refitted kitchen complete with integral appliances and doors onto the garden
- To the first floor of three bedrooms, two of which are good size double bedrooms and a single bedroom
- Re-fitted bathroom with contemporary white suite and shower over bath
- Externally the property benefits from a full width paved terrace and good size lawn enclosed by fencing and mature hedging - the whole offering excellent degrees of privacy
- Front gardens enclosed by mature hedging leading to the front door with storm porch
- Driveway leading to single garage with light, power and personal door into the garden