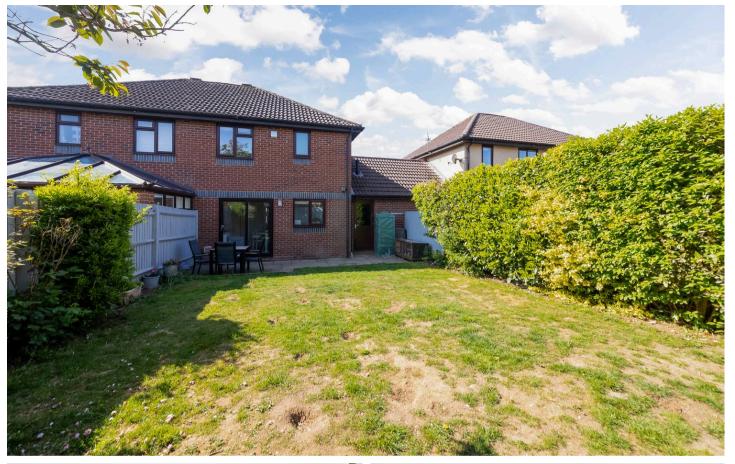

## 25 Gibson Close

A superbly presented semi-detached home, extremely well located in this highly sought after North Abingdon location. Providing spacious and wonderfully light accommodation, private rear garden and a single garage, offered to the market in impeccable condition throughout.

## **Key Features**

- Entrance hall through to a generous sitting room with large window to the front aspect and under stairs storage. Glazed double doors open into the kitchen
- The kitchen/dining room is of particular note, spanning the full width of the property, featuring a contemporary refitted kitchen complete with integral appliances and doors onto the garden
- To the first floor of three bedrooms, two of which are good size double bedrooms and a single bedroom
- Re-fitted bathroom with contemporary white suite and shower over bath
- Externally the property benefits from a full width paved terrace and good size lawn enclosed by fencing and mature hedging - the whole offering excellent degrees of privacy
- Front gardens enclosed by mature hedging leading to the front door with storm porch
- Driveway leading to single garage with light, power and personal door into the garden