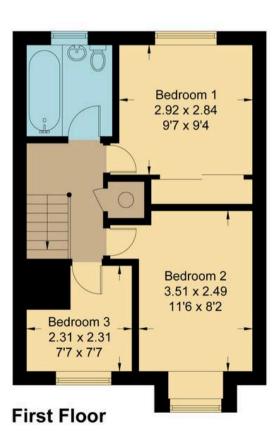

Bedrooms: 3

Bathrooms: 1

Reception Rooms: 1

Council Tax band: D

Tenure: Freehold

EPC Energy Efficiency Rating: D

## **Key Features**

- Entrance hall through to a generous sitting room with large window to the front aspect and under stairs storage. Glazed double doors open into the kitchen
- The kitchen/dining room is of particular note, spanning the full width of the property, featuring a contemporary refitted kitchen complete with integral appliances and doors onto the garden
- To the first floor of three bedrooms, two of which are good size double bedrooms and a single bedroom
- Re-fitted bathroom with contemporary white suite and shower over bath
- Externally the property benefits from a full width paved terrace and good size lawn enclosed by fencing and mature hedging - the whole offering excellent degrees of privacy
- Front gardens enclosed by mature hedging leading to the front door with storm porch
- Driveway leading to single garage with light, power and personal door into the garden

Approximate Gross Internal Area = 71.9 sq m / 773 sq ft Garage = 13.8 sq m / 149 sq ft Total = 85.7 sq m / 922 sq ft

For identification only - Not to scale