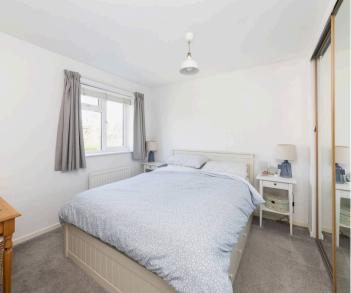

## **Key Features**

- Entrance hall through to a generous sitting room with large window to the front aspect and under stairs storage. Glazed double doors open into the kitchen
- The kitchen/dining room is of particular note, spanning the full width of the property, featuring a contemporary refitted kitchen complete with integral appliances and doors onto the garden
- To the first floor of three bedrooms, two of which are good size double bedrooms and a single bedroom
- Re-fitted bathroom with contemporary white suite and shower over bath
- Externally the property benefits from a full width paved terrace and good size lawn enclosed by fencing and mature hedging - the whole offering excellent degrees of privacy
- Front gardens enclosed by mature hedging leading to the front door with storm porch
- Driveway leading to single garage with light, power and personal door into the garden