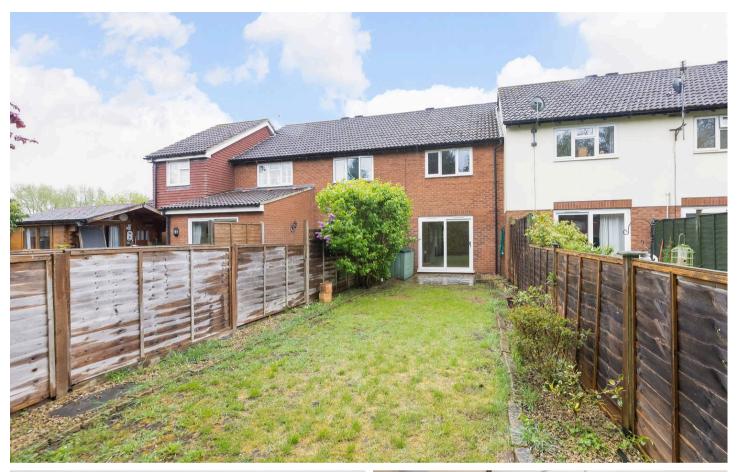

## **Key Features**

- Entrance porch with fitted kitchen to the front aspect
- Good size, wonderfully light living/dining room with a feature fireplace and glazed sliding doors opening onto the rear gardens
- To the first floor are two well proportioned bedrooms, the master bedroom benefiting from built-in storage
- Family bathroom with white suite and electric shower over bath
- Mature rear garden offering excellent degrees of privacy and gated rear access
- Single garage with driveway parking space

Garden 13.53m x 4.27m 44'5 x 14'0 (Approx) Front Garden

Floor plan produced in accordance with RICS Property Measurement Standards. Not to scale, for illustration and layout purposes only. @ Mortimer Photography. Produced for Hodsons. Unauthorised reproduction prohibited