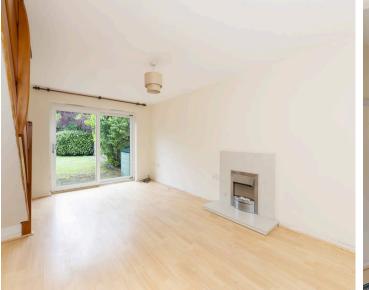

## **Key Features**

- Entrance porch with fitted kitchen to the front aspect
- Good size, wonderfully light living/dining room with a feature fireplace and glazed sliding doors opening onto the rear gardens
- To the first floor are two well proportioned bedrooms, the master bedroom benefiting from built-in storage
- Family bathroom with white suite and electric shower over bath
- Mature rear garden offering excellent degrees of privacy and gated rear access
- Single garage with driveway parking space