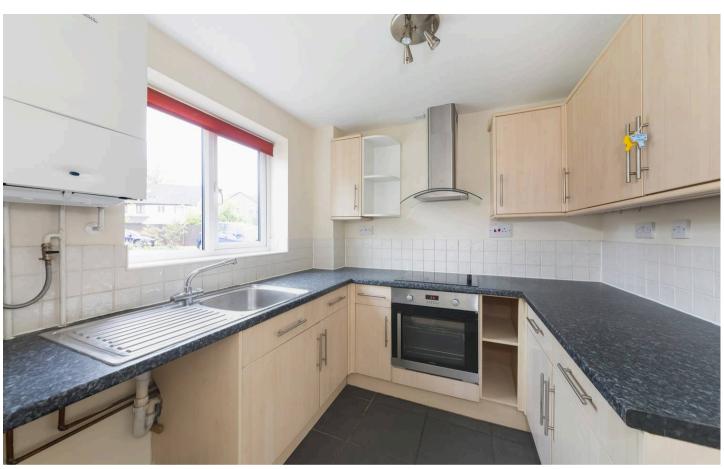

## **Key Features**

- Entrance porch with fitted kitchen to the front aspect
- Good size, wonderfully light living/dining room with a feature fireplace and glazed sliding doors opening onto the rear gardens
- To the first floor are two well proportioned bedrooms, the master bedroom benefiting from built-in storage
- Family bathroom with white suite and electric shower over bath
- Mature rear garden offering excellent degrees of privacy and gated rear access
- Single garage with driveway parking space