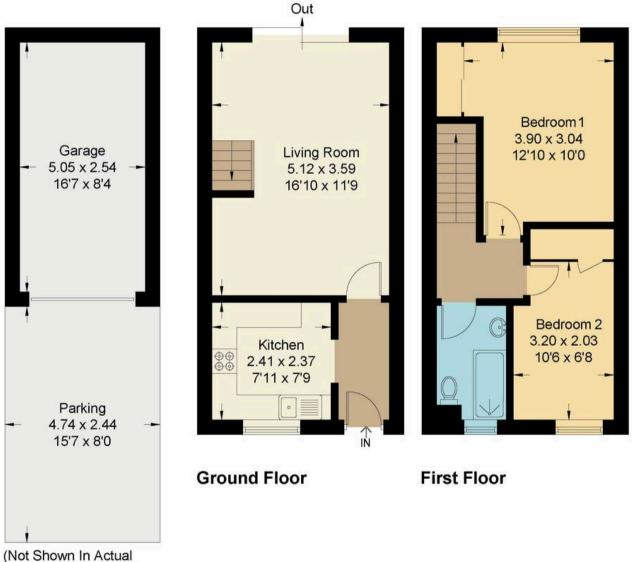

## Otters Reach, OX1

Approximate Gross Internal Area = 54.80 sq m / 590 sq ft Garage = 12.80 sq m / 138 sq ft

Total = 67.60 sq m / 728 sq ft

For identification only - Not to scale

House

9.26m x 3.83m

30'5 x 12'7 (Approx)

Garden 13.53m x 4.27m 44'5 x 14'0 (Approx) Front Garden

Floor plan produced in accordance with RICS Property Measurement Standards. Not to scale, for illustration and layout purposes only. @ Mortimer Photography. Produced for Hodsons. Unauthorised reproduction prohibited