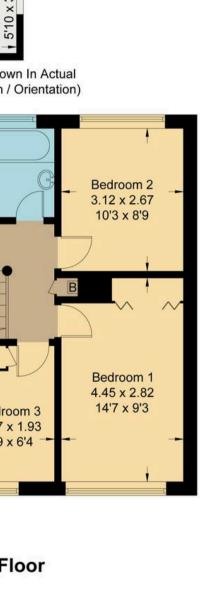

Bedrooms: 3

Bathrooms: 1

Reception Rooms: 2

Council Tax Band: D

Tenure: Freehold

EPC: D

## **Key Features**

- Enclosed entrance porch leading to entrance hall
- Impressive living room with separate dining room and doors to delightful conservatory providing attractive views over the garden
- Stylish kitchen complemented by separate utility room
- Three first floor bedrooms (including two spacious double bedrooms) two of which benefitting from fitted/built-in wardrobe/cupboards complemented by four piece family bathroom with separate shower
- Front garden providing hard-standing parking facilities for several vehicles leading to attached garage and EV charging point

15'3 x 7'9

Dining Room

3.44 x 2.42

11'4 x 7'11

Sitting Room

4.10 x 3.73

13'5 x 12'3

Kitchen

3.40 x 2.2

Out

**Utility Room** 

2.34 x 1.69 7'8 x 5'7

Garage

3.27 x 2.36

10'9 x 7'9

**Ground Floor** 