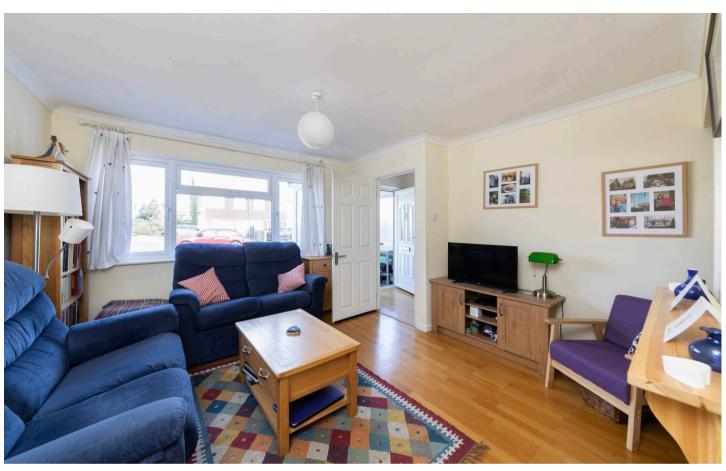

## **Key Features**

- Enclosed entrance porch leading to entrance hall
- Impressive living room with separate dining room and doors to delightful conservatory providing attractive views over the garden
- Stylish kitchen complemented by separate utility room
- Three first floor bedrooms (including two spacious double bedrooms) two of which benefitting from fitted/built-in wardrobe/cupboards complemented by four piece family bathroom with separate shower
- Front garden providing hard-standing parking facilities for several vehicles leading to attached garage and EV charging point

15'3 x 7'9

Dining Room

3.44 x 2.42

11'4 x 7'11

Sitting Room

4.10 x 3.73

13'5 x 12'3

Kitchen