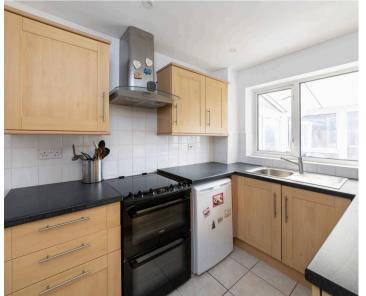

## **Key Features**

- Enclosed entrance porch leading to entrance hall
- Impressive living room with separate dining room and doors to delightful conservatory providing attractive views over the garden
- Stylish kitchen complemented by separate utility room
- Three first floor bedrooms (including two spacious double bedrooms) two of which benefitting from fitted/built-in wardrobe/cupboards complemented by four piece family bathroom with separate shower
- Front garden providing hard-standing parking facilities for several vehicles leading to attached garage and EV charging point

15'3 x 7'9

Dining Room

3.44 x 2.42

11'4 x 7'11

Sitting Room

4.10 x 3.73

13'5 x 12'3

Kitchen

3.40 x 2.2

Out

**Utility Room** 

2.34 x 1.69 7'8 x 5'7

Garage

3.27 x 2.36

10'9 x 7'9

**Ground Floor** 