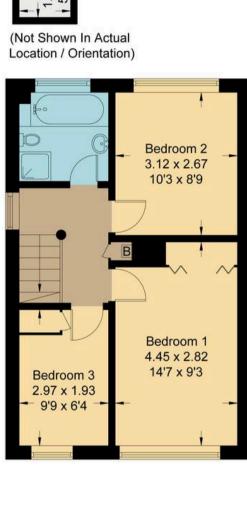

Bedrooms: 3

Bathrooms: 1

Reception Rooms: 2

Council Tax Band: D

Tenure: Freehold

EPC: D

## **Key Features**

- Enclosed entrance porch leading to entrance hall
- Impressive living room with separate dining room and doors to delightful conservatory providing attractive views over the garden
- Stylish kitchen complemented by separate utility room
- Three first floor bedrooms (including two spacious double bedrooms) two of which benefitting from fitted/built-in wardrobe/cupboards complemented by four piece family bathroom with separate shower
- Front garden providing hard-standing parking facilities for several vehicles leading to attached garage and EV charging point

15'3 x 7'9

Dining Room

3.44 x 2.42

11'4 x 7'11

Sitting Room

4.10 x 3.73

13'5 x 12'3

Kitchen

3.40 x 2.2

Out

**Utility Room** 

2.34 x 1.69 7'8 x 5'7

Garage

3.27 x 2.36

10'9 x 7'9

**Ground Floor** 

11'2 x 7'3

www.hodsons.co.uk