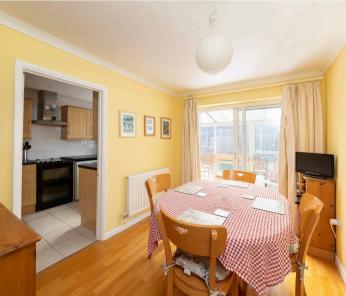

## **Key Features**

- Enclosed entrance porch leading to entrance hall
- Impressive living room with separate dining room and doors to delightful conservatory providing attractive views over the garden
- Stylish kitchen complemented by separate utility room
- Three first floor bedrooms (including two spacious double bedrooms) two of which benefitting from fitted/built-in wardrobe/cupboards complemented by four piece family bathroom with separate shower
- Front garden providing hard-standing parking facilities for several vehicles leading to attached garage and EV charging point

15'3 x 7'9

Dining Room

3.44 x 2.42

11'4 x 7'11

Sitting Room

4.10 x 3.73

13'5 x 12'3

Kitchen