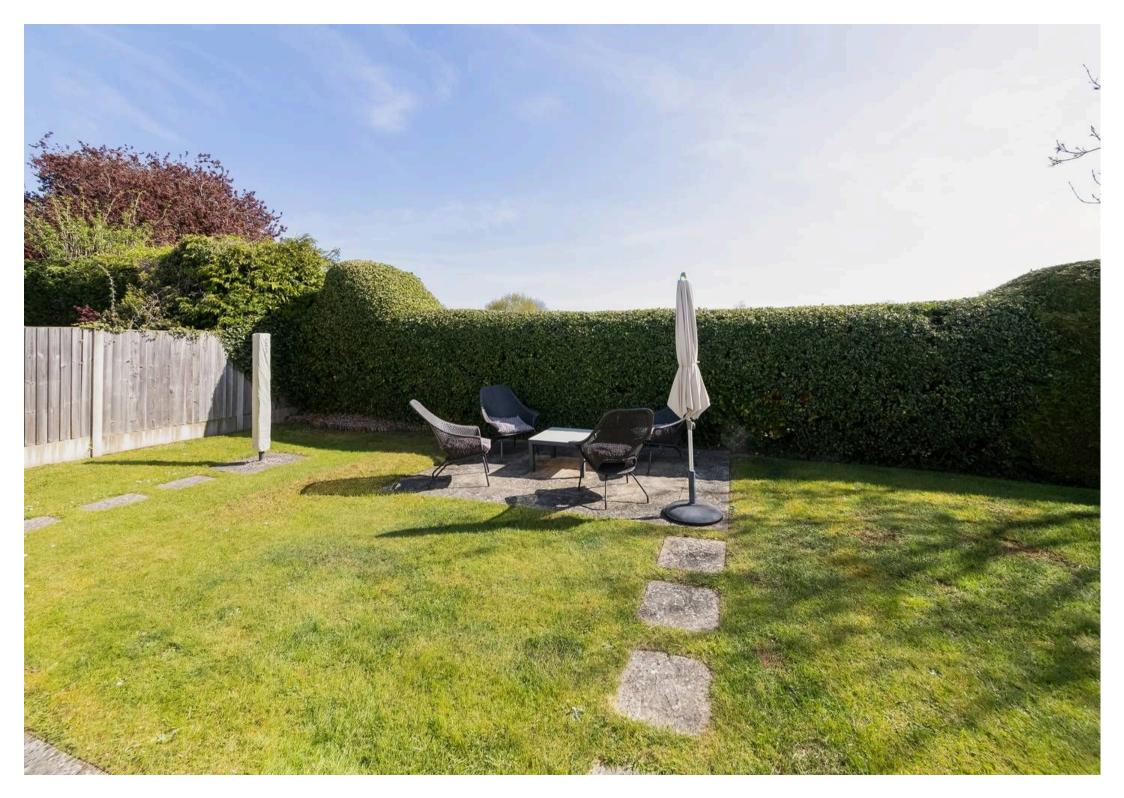

## Open porch leading to a large inviting entrance hall with cloakroom off Stylish and very well-equipped kitchen (complemented

8 Kirk Close

- Stylish and very well-equipped kitchen (complemented by adjoining utility room) partly open plan to delightful and very spacious dining/family room
- Spacious dining/family room with several tall stylish windows complemented by multiple vaulted double-glazed windows and useful study off
- Impressive double aspect living room featuring two tall stylish windows and double doors to raised front patio
- Good size master bedroom with fitted wardrobe cupboards and stylish en-suite facilities
- Second large double bedroom featuring high ceilings and double doors leading to rear gardens
- Spacious third bedroom complemented by four piece family bathroom with contemporary white suite including bath and separate shower cubicle
- Beautifully presented front gardens providing block paved parking facilities leading to garage the remainder being laid to lawn with a raised patio - the whole well screened by mature hedgerow.
- Attractive landscaped rear gardens incorporating patio and lawn, which also extends to the side of the bungalow
   the whole affording good degrees of privacy.