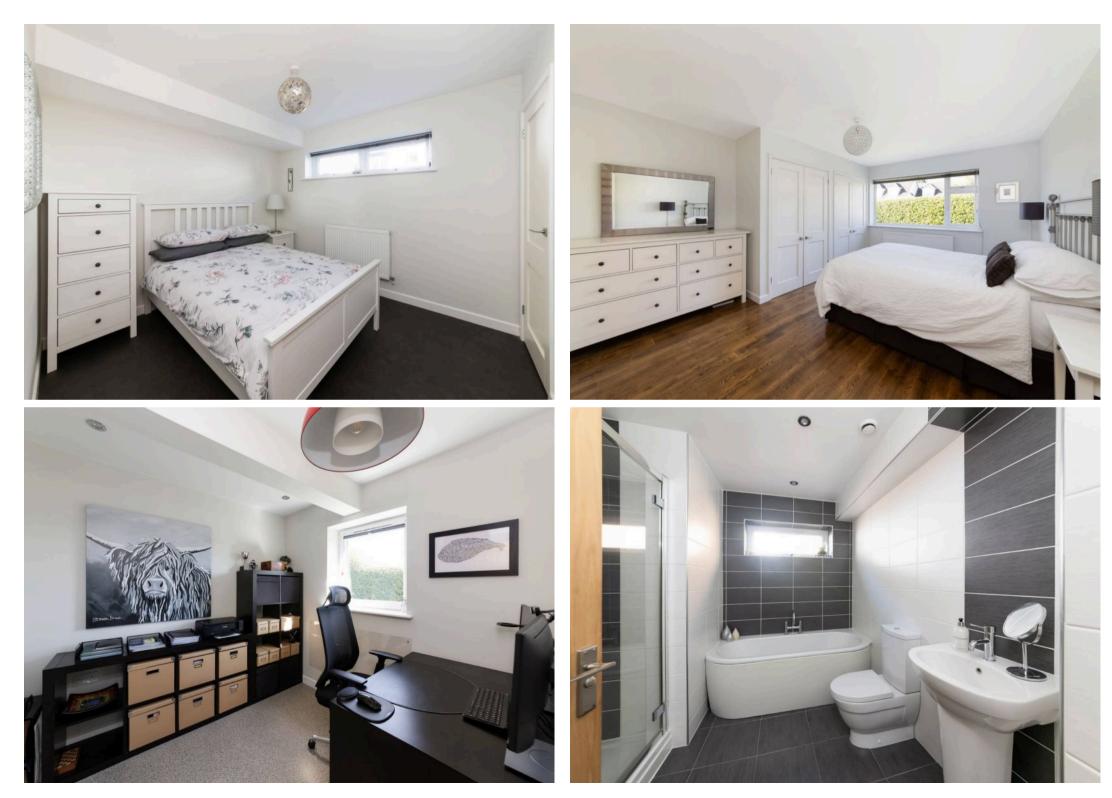

## Open porch leading to a large inviting entrance hall with cloakroom off Stylish and very well-equipped kitchen (complemented

8 Kirk Close

- Stylish and very well-equipped kitchen (complemented by adjoining utility room) partly open plan to delightful and very spacious dining/family room
- Spacious dining/family room with several tall stylish windows complemented by multiple vaulted double-glazed windows and useful study off
- Impressive double aspect living room featuring two tall stylish windows and double doors to raised front patio
- Good size master bedroom with fitted wardrobe cupboards and stylish en-suite facilities
- Second large double bedroom featuring high ceilings and double doors leading to rear gardens
- Spacious third bedroom complemented by four piece family bathroom with contemporary white suite including bath and separate shower cubicle
- Beautifully presented front gardens providing block paved parking facilities leading to garage the remainder being laid to lawn with a raised patio - the whole well screened by mature hedgerow.
- Attractive landscaped rear gardens incorporating patio and lawn, which also extends to the side of the bungalow
   the whole affording good degrees of privacy.