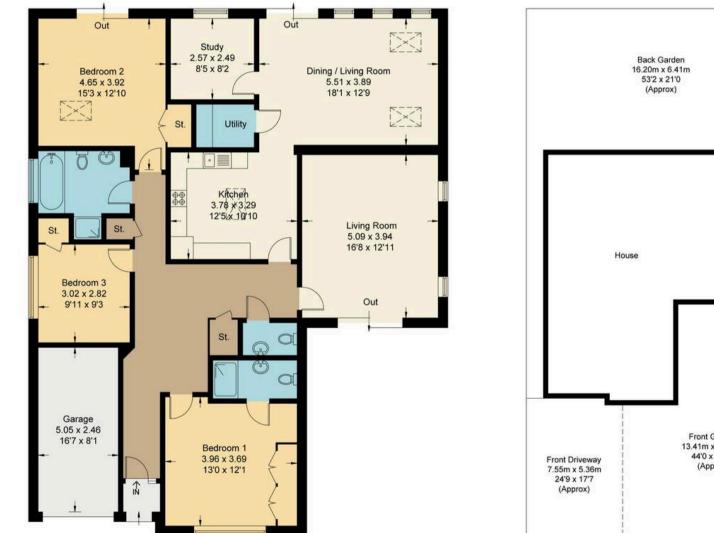

## Kirk Close, OX1

Approximate Gross Internal Area = 148.8 sq m / 1602 sq ft Garage = 12.40 sq m / 133 sq ft Total = 161.20 sq m / 1735 sq ft For identification only - Not to scale

Floor plan produced in accordance with RICS Property Measurement Standards. Not to scale, for illustration and layout purposes only. © Mortimer Photography. Produced for Hodsons. Unauthorised reproduction prohibited