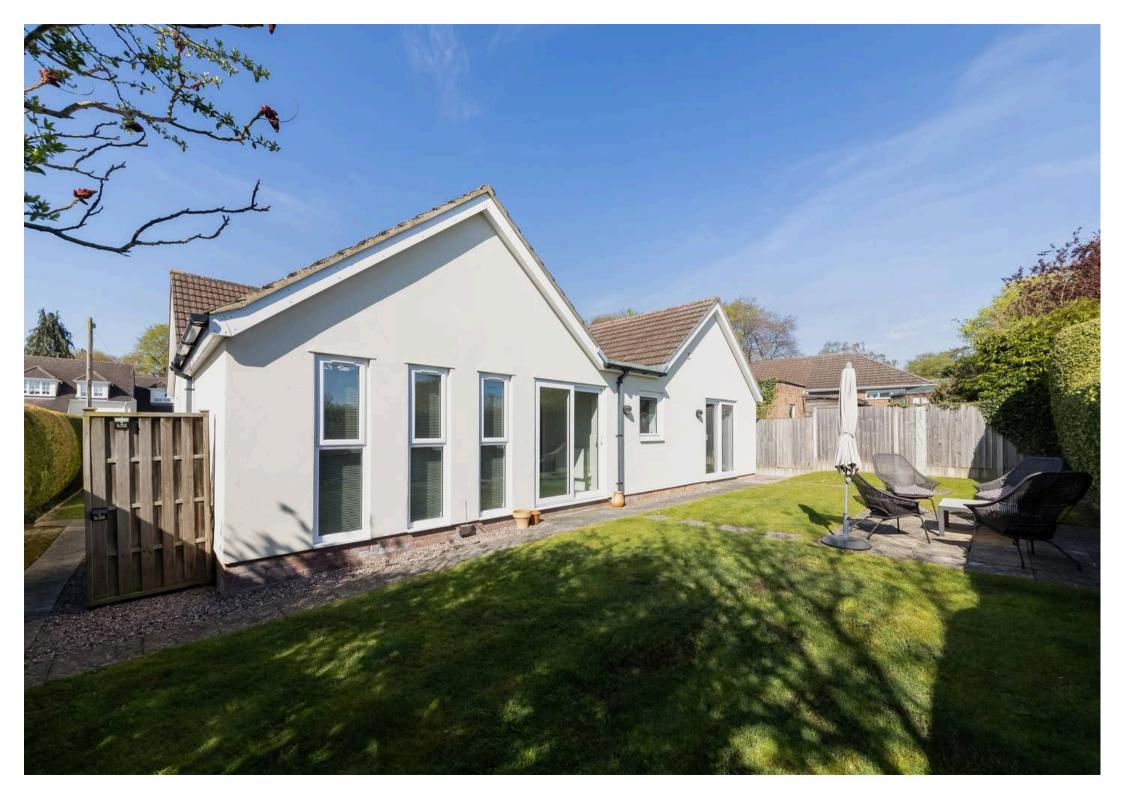

## Open porch leading to a large inviting entrance hall with cloakroom off Stylish and very well-equipped kitchen (complemented

8 Kirk Close

- Stylish and very well-equipped kitchen (complemented by adjoining utility room) partly open plan to delightful and very spacious dining/family room
- Spacious dining/family room with several tall stylish windows complemented by multiple vaulted double-glazed windows and useful study off
- Impressive double aspect living room featuring two tall stylish windows and double doors to raised front patio
- Good size master bedroom with fitted wardrobe cupboards and stylish en-suite facilities
- Second large double bedroom featuring high ceilings and double doors leading to rear gardens
- Spacious third bedroom complemented by four piece family bathroom with contemporary white suite including bath and separate shower cubicle
- Beautifully presented front gardens providing block paved parking facilities leading to garage the remainder being laid to lawn with a raised patio - the whole well screened by mature hedgerow.
- Attractive landscaped rear gardens incorporating patio and lawn, which also extends to the side of the bungalow
   the whole affording good degrees of privacy.