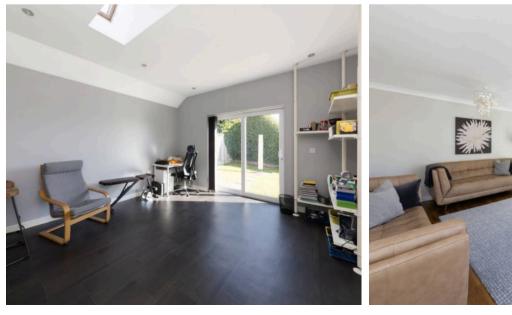

## Open porch leading to a large inviting entrance hall with cloakroom off Stylish and very well-equipped kitchen (complemented

8 Kirk Close

- Stylish and very well-equipped kitchen (complemented by adjoining utility room) partly open plan to delightful and very spacious dining/family room
- Spacious dining/family room with several tall stylish windows complemented by multiple vaulted double-glazed windows and useful study off
- Impressive double aspect living room featuring two tall stylish windows and double doors to raised front patio
- Good size master bedroom with fitted wardrobe cupboards and stylish en-suite facilities
- Second large double bedroom featuring high ceilings and double doors leading to rear gardens
- Spacious third bedroom complemented by four piece family bathroom with contemporary white suite including bath and separate shower cubicle
- Beautifully presented front gardens providing block paved parking facilities leading to garage the remainder being laid to lawn with a raised patio - the whole well screened by mature hedgerow.
- Attractive landscaped rear gardens incorporating patio and lawn, which also extends to the side of the bungalow
   the whole affording good degrees of privacy.