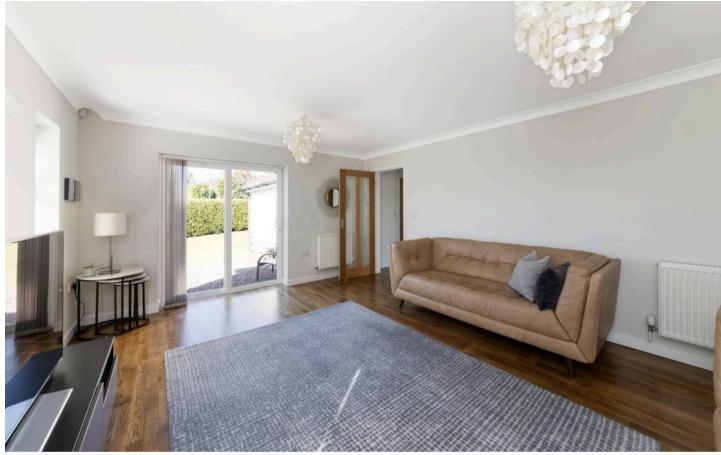

## Open porch leading to a large inviting entrance hall with cloakroom off Stylish and very well-equipped kitchen (complemented

8 Kirk Close

- Stylish and very well-equipped kitchen (complemented by adjoining utility room) partly open plan to delightful and very spacious dining/family room
- Spacious dining/family room with several tall stylish windows complemented by multiple vaulted double-glazed windows and useful study off
- Impressive double aspect living room featuring two tall stylish windows and double doors to raised front patio
- Good size master bedroom with fitted wardrobe cupboards and stylish en-suite facilities
- Second large double bedroom featuring high ceilings and double doors leading to rear gardens
- Spacious third bedroom complemented by four piece family bathroom with contemporary white suite including bath and separate shower cubicle
- Beautifully presented front gardens providing block paved parking facilities leading to garage the remainder being laid to lawn with a raised patio - the whole well screened by mature hedgerow.
- Attractive landscaped rear gardens incorporating patio and lawn, which also extends to the side of the bungalow
   the whole affording good degrees of privacy.