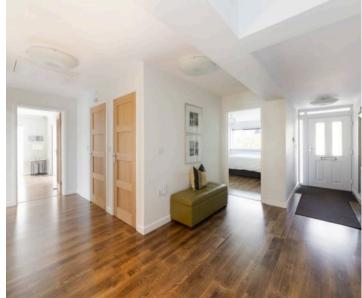

## Open porch leading to a large inviting entrance hall with cloakroom off Stylish and very well-equipped kitchen (complemented

8 Kirk Close

- Stylish and very well-equipped kitchen (complemented by adjoining utility room) partly open plan to delightful and very spacious dining/family room
- Spacious dining/family room with several tall stylish windows complemented by multiple vaulted double-glazed windows and useful study off
- Impressive double aspect living room featuring two tall stylish windows and double doors to raised front patio
- Good size master bedroom with fitted wardrobe cupboards and stylish en-suite facilities
- Second large double bedroom featuring high ceilings and double doors leading to rear gardens
- Spacious third bedroom complemented by four piece family bathroom with contemporary white suite including bath and separate shower cubicle
- Beautifully presented front gardens providing block paved parking facilities leading to garage the remainder being laid to lawn with a raised patio - the whole well screened by mature hedgerow.
- Attractive landscaped rear gardens incorporating patio and lawn, which also extends to the side of the bungalow
   the whole affording good degrees of privacy.