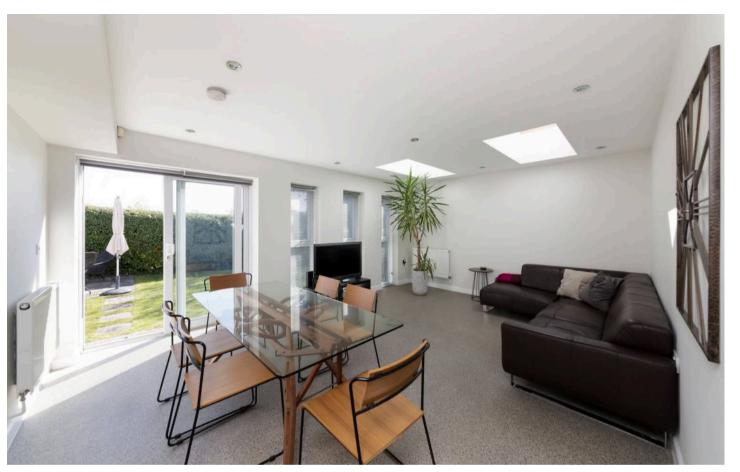

## Open porch leading to a large inviting entrance hall with cloakroom off Stylish and very well-equipped kitchen (complemented

8 Kirk Close

- Stylish and very well-equipped kitchen (complemented by adjoining utility room) partly open plan to delightful and very spacious dining/family room
- Spacious dining/family room with several tall stylish windows complemented by multiple vaulted double-glazed windows and useful study off
- Impressive double aspect living room featuring two tall stylish windows and double doors to raised front patio
- Good size master bedroom with fitted wardrobe cupboards and stylish en-suite facilities
- Second large double bedroom featuring high ceilings and double doors leading to rear gardens
- Spacious third bedroom complemented by four piece family bathroom with contemporary white suite including bath and separate shower cubicle
- Beautifully presented front gardens providing block paved parking facilities leading to garage the remainder being laid to lawn with a raised patio - the whole well screened by mature hedgerow.
- Attractive landscaped rear gardens incorporating patio and lawn, which also extends to the side of the bungalow
   the whole affording good degrees of privacy.