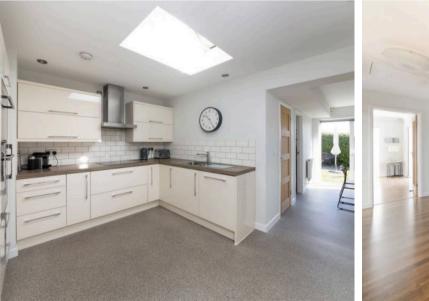

## Open porch leading to a large inviting entrance hall with cloakroom off Stylish and very well-equipped kitchen (complemented

8 Kirk Close

- Stylish and very well-equipped kitchen (complemented by adjoining utility room) partly open plan to delightful and very spacious dining/family room
- Spacious dining/family room with several tall stylish windows complemented by multiple vaulted double-glazed windows and useful study off
- Impressive double aspect living room featuring two tall stylish windows and double doors to raised front patio
- Good size master bedroom with fitted wardrobe cupboards and stylish en-suite facilities
- Second large double bedroom featuring high ceilings and double doors leading to rear gardens
- Spacious third bedroom complemented by four piece family bathroom with contemporary white suite including bath and separate shower cubicle
- Beautifully presented front gardens providing block paved parking facilities leading to garage the remainder being laid to lawn with a raised patio - the whole well screened by mature hedgerow.
- Attractive landscaped rear gardens incorporating patio and lawn, which also extends to the side of the bungalow
   the whole affording good degrees of privacy.