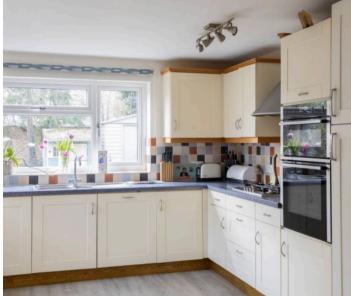

## **Key Features**

- Inviting entrance hall with study and useful cloakroom and tall storage cupboard off
- Large 18' double aspect living room featuring central fireplace and double glazed french doors to the rear gardens
- Well equipped modern kitchen with a range of built in electrical appliances, open plan to dining room
- Stairs leading to good size master bedroom with en-suite shower room, three further spacious double bedrooms and re-fitted family bathroom
- To the rear and side of the property are attractive south facing partly walled gardens featuring patio and decked area with extensive lawns - the whole enclosed by high brick walling and fencing
- Front gardens providing hard standing parking facilities leading to integral garage