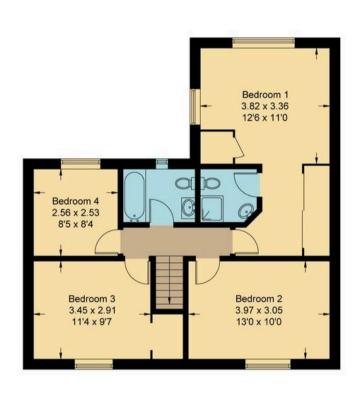

## **Key Features**

- Inviting entrance hall with study and useful cloakroom and tall storage cupboard off
- Large 18' double aspect living room featuring central fireplace and double glazed french doors to the rear gardens
- Well equipped modern kitchen with a range of built in electrical appliances, open plan to dining room
- Stairs leading to good size master bedroom with en-suite shower room, three further spacious double bedrooms and re-fitted family bathroom
- To the rear and side of the property are attractive south facing partly walled gardens featuring patio and decked area with extensive lawns - the whole enclosed by high brick walling and fencing
- Front gardens providing hard standing parking facilities leading to integral garage

**First Floor** 

Floor plan produced in accordance with RICS Property Measurement Standards. Not to scale, for illustration and layout purposes only. © Mortimer Photography. Produced for Hodsons. Unauthorised reproduction prohibited