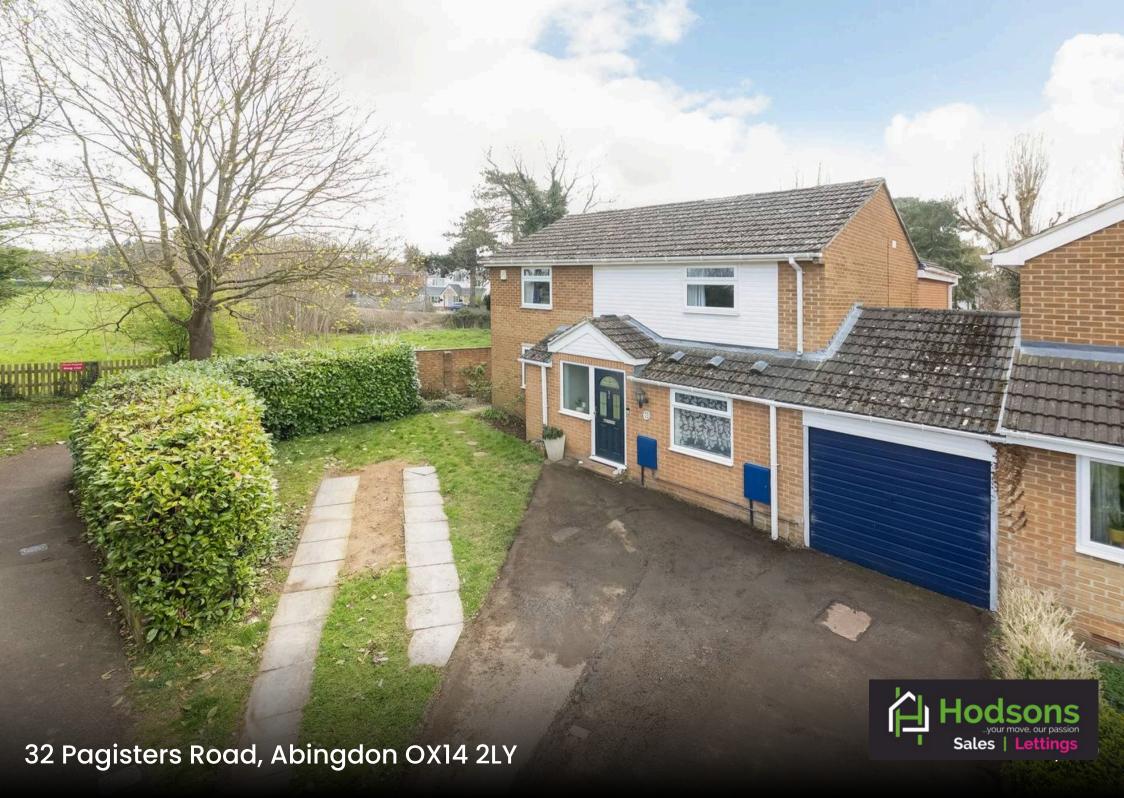

## 32 Pagisters Road

Substantially extended modern four bedroom detached family home well situated within this highly sought after North Abingdon location.

Pagisters Road is situated in a quiet and very pleasant cul-de-sac location towards the edge of this popular North Abingdon development, offering easy pedestrian access to many nearby amenities which include a general store, hairdressers, church and a public house. There are several nearby bus stops providing a quick route to Abingdon town centre (circa. 2 miles) and Oxford city centre (circa. 6 miles).

## **Key Features**

- Inviting entrance hall with study and useful cloakroom and tall storage cupboard off
- Large 18' double aspect living room featuring central fireplace and double glazed french doors to the rear gardens
- Well equipped modern kitchen with a range of built in electrical appliances, open plan to dining room
- Stairs leading to good size master bedroom with en-suite shower room, three further spacious double bedrooms and re-fitted family bathroom
- To the rear and side of the property are attractive south facing partly walled gardens featuring patio and decked area with extensive lawns - the whole enclosed by high brick walling and fencing
- Front gardens providing hard standing parking facilities leading to integral garage