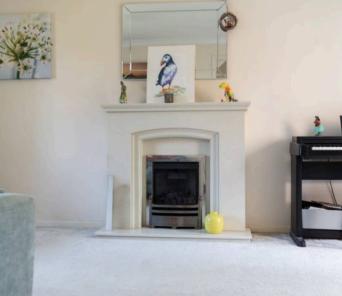

## **Key Features**

- Inviting entrance hall with study and useful cloakroom and tall storage cupboard off
- Large 18' double aspect living room featuring central fireplace and double glazed french doors to the rear gardens
- Well equipped modern kitchen with a range of built in electrical appliances, open plan to dining room
- Stairs leading to good size master bedroom with en-suite shower room, three further spacious double bedrooms and re-fitted family bathroom
- To the rear and side of the property are attractive south facing partly walled gardens featuring patio and decked area with extensive lawns - the whole enclosed by high brick walling and fencing
- Front gardens providing hard standing parking facilities leading to integral garage