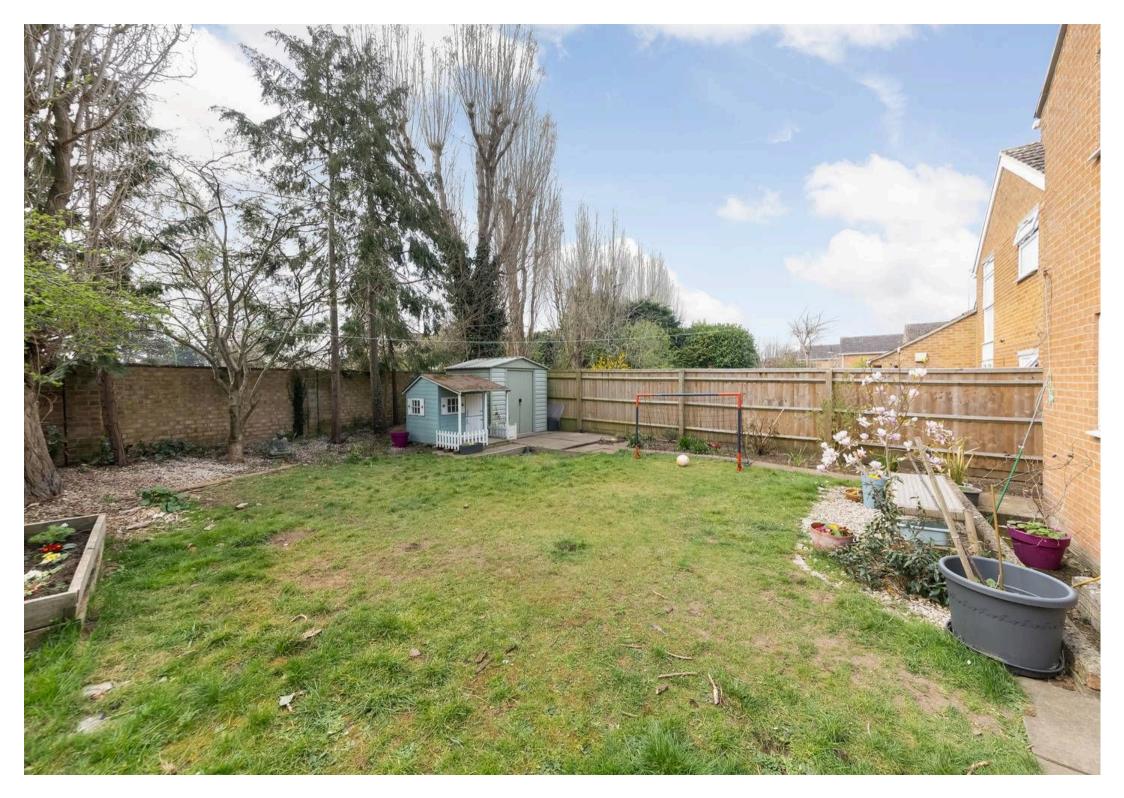

## **Key Features**

- Inviting entrance hall with study and useful cloakroom and tall storage cupboard off
- Large 18' double aspect living room featuring central fireplace and double glazed french doors to the rear gardens
- Well equipped modern kitchen with a range of built in electrical appliances, open plan to dining room
- Stairs leading to good size master bedroom with en-suite shower room, three further spacious double bedrooms and re-fitted family bathroom
- To the rear and side of the property are attractive south facing partly walled gardens featuring patio and decked area with extensive lawns - the whole enclosed by high brick walling and fencing
- Front gardens providing hard standing parking facilities leading to integral garage