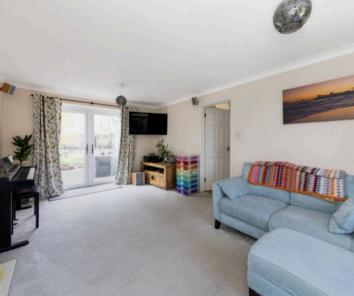

## **Key Features**

- Inviting entrance hall with study and useful cloakroom and tall storage cupboard off
- Large 18' double aspect living room featuring central fireplace and double glazed french doors to the rear gardens
- Well equipped modern kitchen with a range of built in electrical appliances, open plan to dining room
- Stairs leading to good size master bedroom with en-suite shower room, three further spacious double bedrooms and re-fitted family bathroom
- To the rear and side of the property are attractive south facing partly walled gardens featuring patio and decked area with extensive lawns - the whole enclosed by high brick walling and fencing
- Front gardens providing hard standing parking facilities leading to integral garage