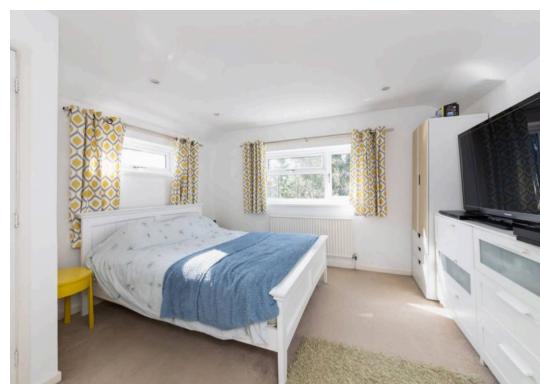

## **Key Features**

- Inviting entrance hall with study and useful cloakroom and tall storage cupboard off
- Large 18' double aspect living room featuring central fireplace and double glazed french doors to the rear gardens
- Well equipped modern kitchen with a range of built in electrical appliances, open plan to dining room
- Stairs leading to good size master bedroom with en-suite shower room, three further spacious double bedrooms and re-fitted family bathroom
- To the rear and side of the property are attractive south facing partly walled gardens featuring patio and decked area with extensive lawns - the whole enclosed by high brick walling and fencing
- Front gardens providing hard standing parking facilities leading to integral garage