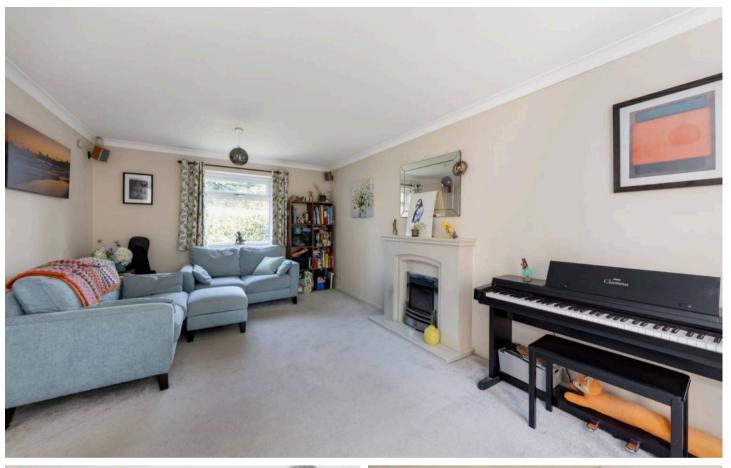

## **Key Features**

- Inviting entrance hall with study and useful cloakroom and tall storage cupboard off
- Large 18' double aspect living room featuring central fireplace and double glazed french doors to the rear gardens
- Well equipped modern kitchen with a range of built in electrical appliances, open plan to dining room
- Stairs leading to good size master bedroom with en-suite shower room, three further spacious double bedrooms and re-fitted family bathroom
- To the rear and side of the property are attractive south facing partly walled gardens featuring patio and decked area with extensive lawns - the whole enclosed by high brick walling and fencing
- Front gardens providing hard standing parking facilities leading to integral garage