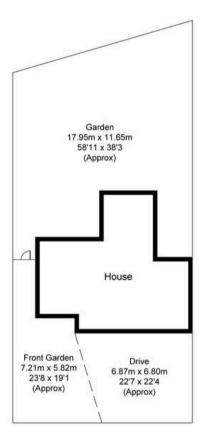

## **Key Features**

- Inviting entrance hall with study and useful cloakroom and tall storage cupboard off
- Large 18' double aspect living room featuring central fireplace and double glazed french doors to the rear gardens
- Well equipped modern kitchen with a range of built in electrical appliances, open plan to dining room
- Stairs leading to good size master bedroom with en-suite shower room, three further spacious double bedrooms and re-fitted family bathroom
- To the rear and side of the property are attractive south facing partly walled gardens featuring patio and decked area with extensive lawns - the whole enclosed by high brick walling and fencing
- Front gardens providing hard standing parking facilities leading to integral garage

## Pagisters Road, OX14

Approximate Gross Internal Area = 128.50 sq m / 1383 sq ft Garage = 13.10 sq m / 141 sq ft Total = 141.60 sq m / 1524 sq ft For identification only - Not to scale

**Ground Floor** 