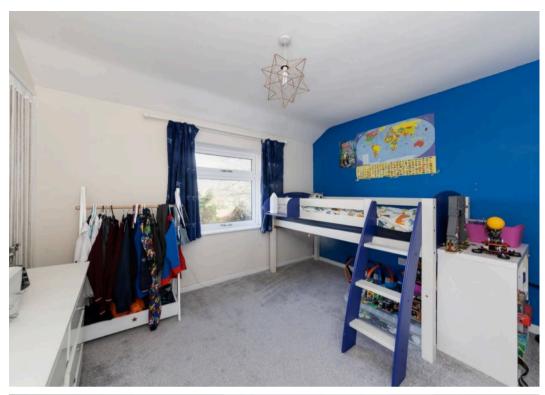

## **Key Features**

- Inviting entrance hall with study and useful cloakroom and tall storage cupboard off
- Large 18' double aspect living room featuring central fireplace and double glazed french doors to the rear gardens
- Well equipped modern kitchen with a range of built in electrical appliances, open plan to dining room
- Stairs leading to good size master bedroom with en-suite shower room, three further spacious double bedrooms and re-fitted family bathroom
- To the rear and side of the property are attractive south facing partly walled gardens featuring patio and decked area with extensive lawns - the whole enclosed by high brick walling and fencing
- Front gardens providing hard standing parking facilities leading to integral garage