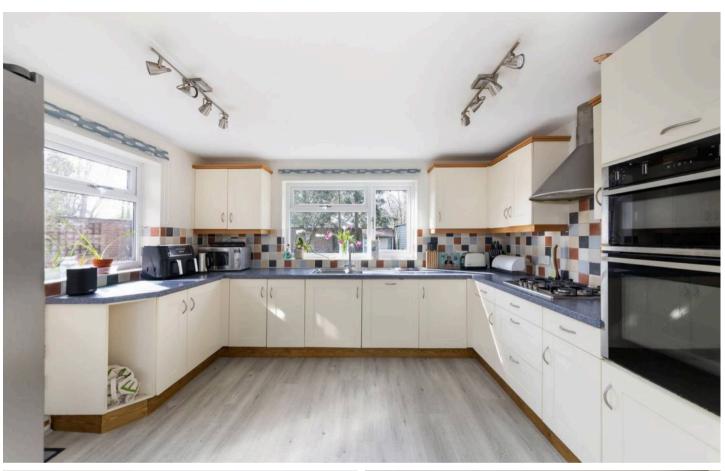

## **Key Features**

- Inviting entrance hall with study and useful cloakroom and tall storage cupboard off
- Large 18' double aspect living room featuring central fireplace and double glazed french doors to the rear gardens
- Well equipped modern kitchen with a range of built in electrical appliances, open plan to dining room
- Stairs leading to good size master bedroom with en-suite shower room, three further spacious double bedrooms and re-fitted family bathroom
- To the rear and side of the property are attractive south facing partly walled gardens featuring patio and decked area with extensive lawns - the whole enclosed by high brick walling and fencing
- Front gardens providing hard standing parking facilities leading to integral garage