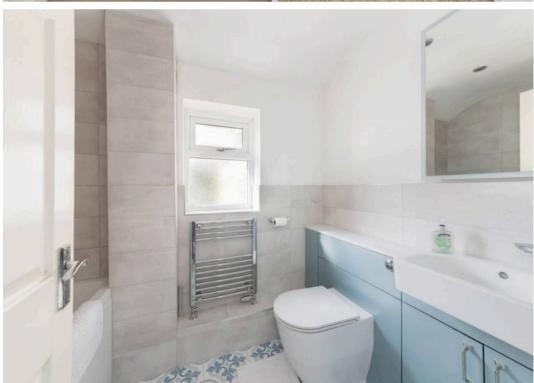

## **Key Features**

- Inviting entrance hall with study and useful cloakroom and tall storage cupboard off
- Large 18' double aspect living room featuring central fireplace and double glazed french doors to the rear gardens
- Well equipped modern kitchen with a range of built in electrical appliances, open plan to dining room
- Stairs leading to good size master bedroom with en-suite shower room, three further spacious double bedrooms and re-fitted family bathroom
- To the rear and side of the property are attractive south facing partly walled gardens featuring patio and decked area with extensive lawns - the whole enclosed by high brick walling and fencing
- Front gardens providing hard standing parking facilities leading to integral garage