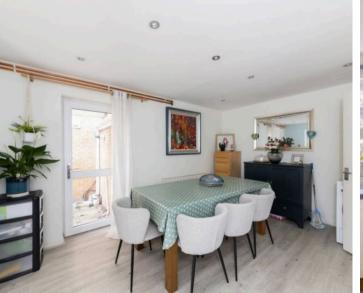

## **Key Features**

- Inviting entrance hall with study and useful cloakroom and tall storage cupboard off
- Large 18' double aspect living room featuring central fireplace and double glazed french doors to the rear gardens
- Well equipped modern kitchen with a range of built in electrical appliances, open plan to dining room
- Stairs leading to good size master bedroom with en-suite shower room, three further spacious double bedrooms and re-fitted family bathroom
- To the rear and side of the property are attractive south facing partly walled gardens featuring patio and decked area with extensive lawns - the whole enclosed by high brick walling and fencing
- Front gardens providing hard standing parking facilities leading to integral garage