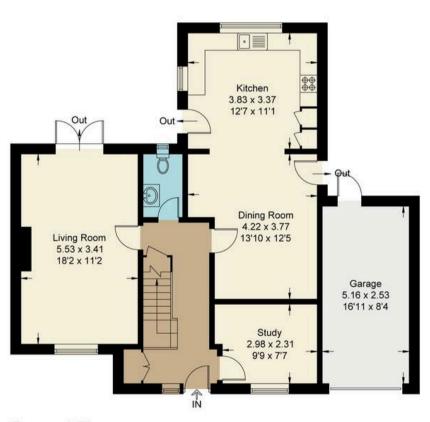

## **Key Features**

- Inviting entrance hall with study and useful cloakroom and tall storage cupboard off
- Large 18' double aspect living room featuring central fireplace and double glazed french doors to the rear gardens
- Well equipped modern kitchen with a range of built in electrical appliances, open plan to dining room
- Stairs leading to good size master bedroom with en-suite shower room, three further spacious double bedrooms and re-fitted family bathroom
- To the rear and side of the property are attractive south facing partly walled gardens featuring patio and decked area with extensive lawns - the whole enclosed by high brick walling and fencing
- Front gardens providing hard standing parking facilities leading to integral garage

## Pagisters Road, OX14

Approximate Gross Internal Area = 128.50 sq m / 1383 sq ft Garage = 13.10 sq m / 141 sq ft Total = 141.60 sq m / 1524 sq ft For identification only - Not to scale

**Ground Floor** 