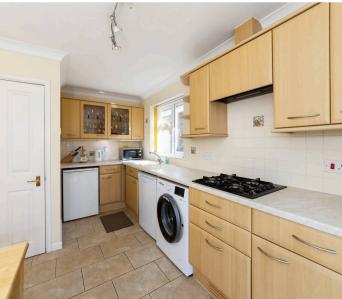

## **Key Features**

- Enclosed entrance porch leading to entrance hall with cloakroom off
- Impressive open plan living room/dining room with attractive fireplace and large double glazed bay window
- Two spacious double bedrooms complimented by shower room with white suite
- Well equipped kitchen/breakfast room which in turn leads to delightful and spacious double glazed conservatory providing attractive views over the rear gardens and open countryside beyond
- Mains gas radiator central heating (combined with smart meter), PVC double glazed windows and the property will be sold with no ongoing chain
- Front gardens providing block paved hard standing parking facilities for several vehicles leading to garage with electronically operated up and over door
- Attractive, well maintained south facing rear gardens featuring patio and lawn, surrounded by flower and shrub borders - the whole enclosed by fencing before leading on to attractive open farmland