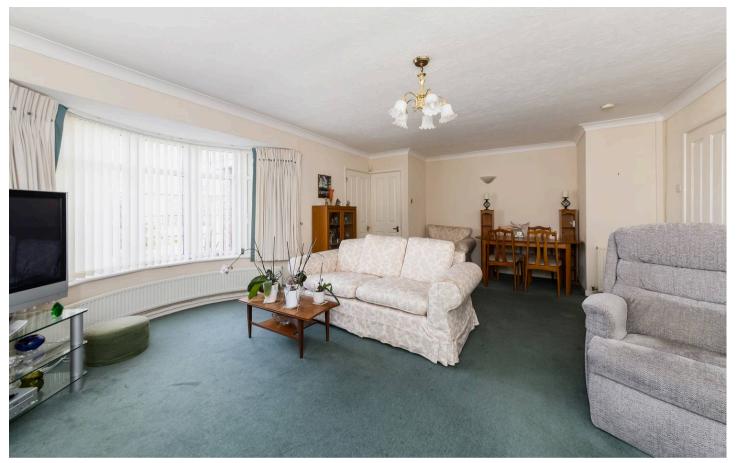

## 31 Virginia Way

Attractive open countryside views feature with this superbly presented and very spacious detached bungalow offering many features including large open plan living room/dining room with attractive fireplace and well equipped kitchen/breakfast room leading to spacious conservatory providing delightful seating areas overlooking the attractive south facing rear gardens, which lead directly onto open farmland, sold with no ongoing chain.

## **Key Features**

- Enclosed entrance porch leading to entrance hall with cloakroom off
- Impressive open plan living room/dining room with attractive fireplace and large double glazed bay window
- Two spacious double bedrooms complimented by shower room with white suite
- Well equipped kitchen/breakfast room which in turn leads to delightful and spacious double glazed conservatory providing attractive views over the rear gardens and open countryside beyond
- Mains gas radiator central heating (combined with smart meter), PVC double glazed windows and the property will be sold with no ongoing chain
- Front gardens providing block paved hard standing parking facilities for several vehicles leading to garage with electronically operated up and over door
- Attractive, well maintained south facing rear gardens featuring patio and lawn, surrounded by flower and shrub borders - the whole enclosed by fencing before leading on to attractive open farmland