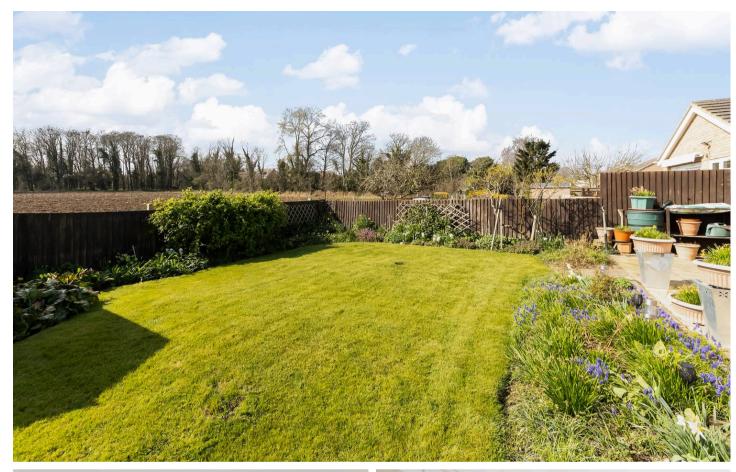

## 31 Virginia Way

Attractive open countryside views feature with this superbly presented and very spacious detached bungalow offering many features including large open plan living room/dining room with attractive fireplace and well equipped kitchen/breakfast room leading to spacious conservatory providing delightful seating areas overlooking the attractive south facing rear gardens, which lead directly onto open farmland, sold with no ongoing chain.

## **Key Features**

- Enclosed entrance porch leading to entrance hall with cloakroom off
- Impressive open plan living room/dining room with attractive fireplace and large double glazed bay window
- Two spacious double bedrooms complimented by shower room with white suite
- Well equipped kitchen/breakfast room which in turn leads to delightful and spacious double glazed conservatory providing attractive views over the rear gardens and open countryside beyond
- Mains gas radiator central heating (combined with smart meter), PVC double glazed windows and the property will be sold with no ongoing chain
- Front gardens providing block paved hard standing parking facilities for several vehicles leading to garage with electronically operated up and over door
- Attractive, well maintained south facing rear gardens featuring patio and lawn, surrounded by flower and shrub borders - the whole enclosed by fencing before leading on to attractive open farmland