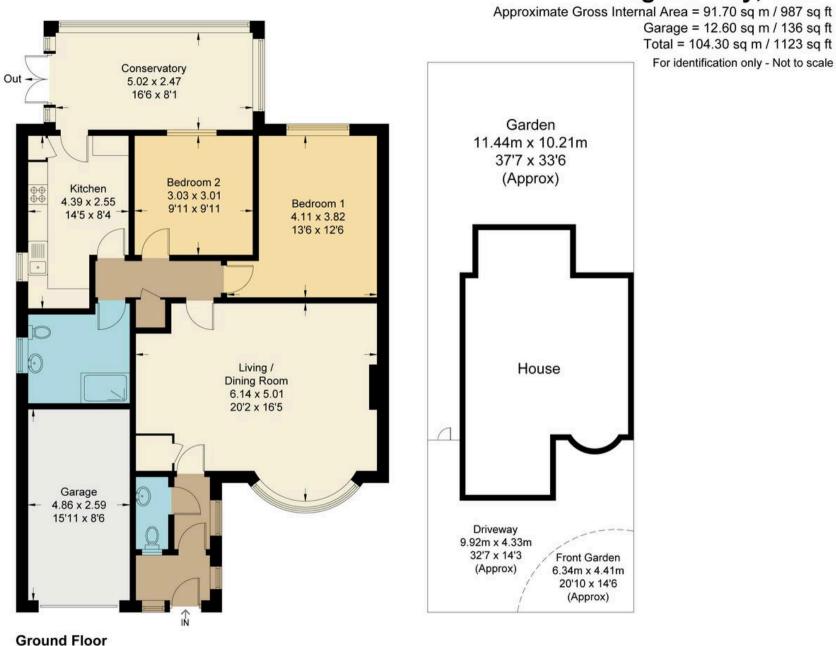

## Virginia Way, OX14

Floor plan produced in accordance with RICS Property Measurement Standards. Not to scale, for illustration and layout purposes only. © Mortimer Photography. Produced for Hodsons. Unauthorised reproduction prohibited