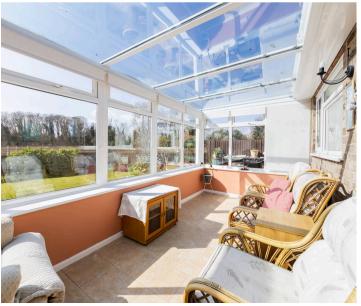

## 31 Virginia Way

Attractive open countryside views feature with this superbly presented and very spacious detached bungalow offering many features including large open plan living room/dining room with attractive fireplace and well equipped kitchen/breakfast room leading to spacious conservatory providing delightful seating areas overlooking the attractive south facing rear gardens, which lead directly onto open farmland, sold with no ongoing chain.

## **Key Features**

- Enclosed entrance porch leading to entrance hall with cloakroom off
- Impressive open plan living room/dining room with attractive fireplace and large double glazed bay window
- Two spacious double bedrooms complimented by shower room with white suite
- Well equipped kitchen/breakfast room which in turn leads to delightful and spacious double glazed conservatory providing attractive views over the rear gardens and open countryside beyond
- Mains gas radiator central heating (combined with smart meter), PVC double glazed windows and the property will be sold with no ongoing chain
- Front gardens providing block paved hard standing parking facilities for several vehicles leading to garage with electronically operated up and over door
- Attractive, well maintained south facing rear gardens featuring patio and lawn, surrounded by flower and shrub borders - the whole enclosed by fencing before leading on to attractive open farmland