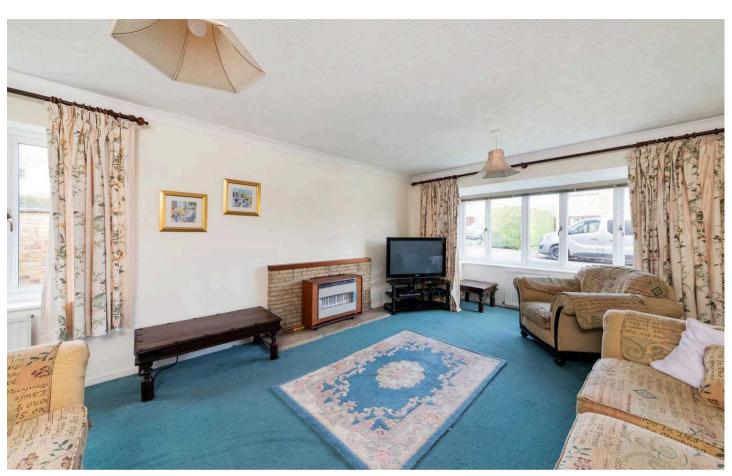

## **Key Features**

- Inviting entrance hall leading to ground floor cloakroom and separate study
- Large double aspect living room with bay window
- Spacious kitchen adjoining separate dining room both could be combined to provide large open plan lifestyle room overlooking the attractive gardens
- Impressive first floor master bedroom with built-in wardrobe cupboards and en-suite shower room
- Three further double bedrooms and family bathroom
- PVC double glazed windows, mains gas radiator central heating and the property will be sold with no ongoing chain
- Front gardens providing hard standing parking facilities leading to large detached double garage with eaves storage above, light and power and two separate up and over doors
- Large south west facing rear gardens (total plot extends
  to 0.15 of an acre) incorporating large patio and
  extensive lawn area complemented by several mature
  trees affording good degrees of privacy
- Excellent potential to substantially extend the property to both rear and side