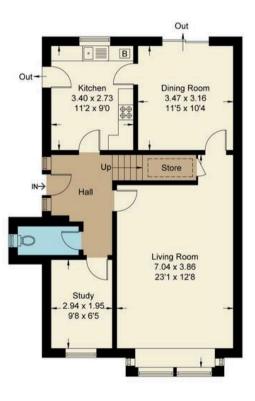

## **Key Features**

- Inviting entrance hall leading to ground floor cloakroom and separate study
- Large double aspect living room with bay window
- Spacious kitchen adjoining separate dining room both could be combined to provide large open plan lifestyle room overlooking the attractive gardens
- Impressive first floor master bedroom with built-in wardrobe cupboards and en-suite shower room
- Three further double bedrooms and family bathroom
- PVC double glazed windows, mains gas radiator central heating and the property will be sold with no ongoing chain
- Front gardens providing hard standing parking facilities leading to large detached double garage with eaves storage above, light and power and two separate up and over doors
- Large south west facing rear gardens (total plot extends
  to 0.15 of an acre) incorporating large patio and
  extensive lawn area complemented by several mature
  trees affording good degrees of privacy
- Excellent potential to substantially extend the property to both rear and side

## **Eason Drive, OX14**

Approximate Gross Internal Area = 123.80 sq m / 1333 sq ft
Garage = 33.80 sq m / 364 sq ft
Total = 157.60 sq m / 1697 sq ft
For identification only - Not to scale

(Not Shown In Actual Location / Orientation)

Double Garage

5.87 x 5.75

19'3 x 18'10

**Ground Floor** 

First Floor