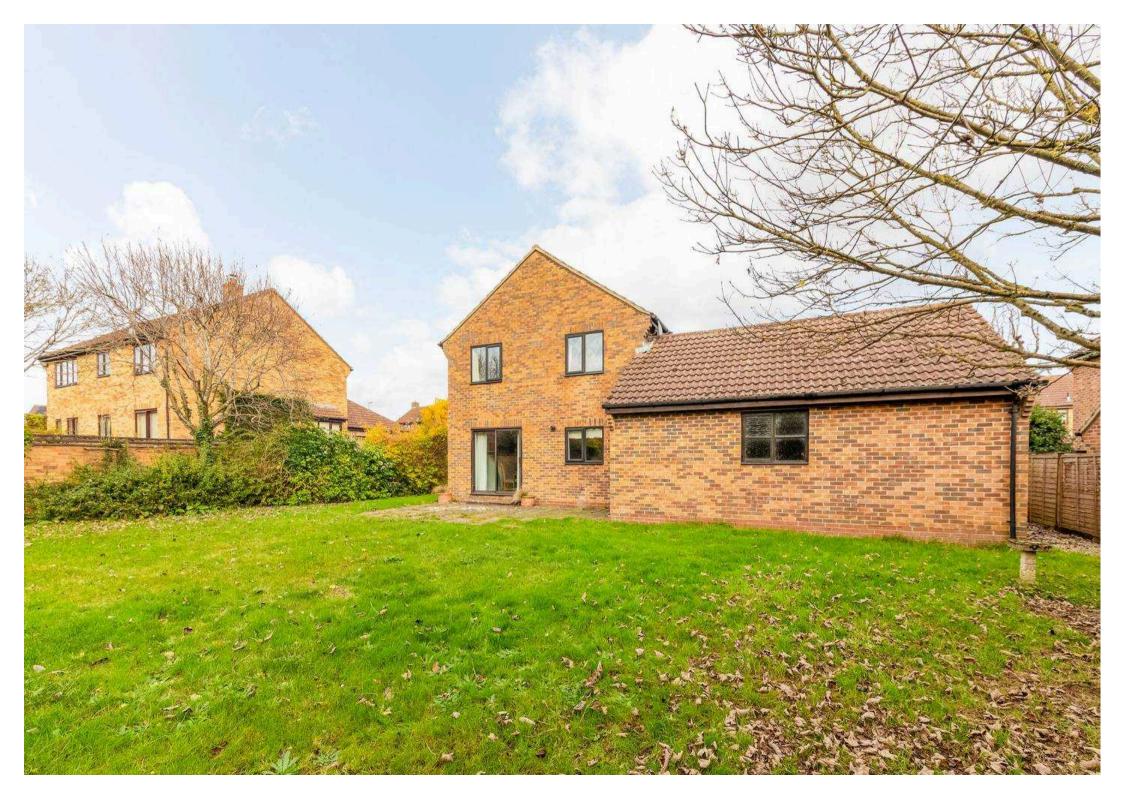

## **5 Eason Drive**

Large four bedroom detached family home situated within this highly sought after location offering easy pedestrian access to nearby excellent schooling and the thriving town centre's many amenities.

## Location

Eason Drive is a select development comprising only substantial detached family homes providing a very pleasant overall setting. There is easy pedestrian access to many nearby amenities including several shops, a wide range of sporting facilities, churches and several excellent schools. There is a bus stop a short walk away, which provides regular access to the town centre and Oxford city. There is a short drive to the A34 interchange leading to many important destinations proceeding both north and south.

## **Key Features**

- Inviting entrance hall leading to ground floor cloakroom and separate study
- Large double aspect living room with bay window
- Spacious kitchen adjoining separate dining room both could be combined to provide large open plan lifestyle room overlooking the attractive gardens
- Impressive first floor master bedroom with built-in wardrobe cupboards and en-suite shower room
- Three further double bedrooms and family bathroom
- PVC double glazed windows, mains gas radiator central heating and the property will be sold with no ongoing chain
- Front gardens providing hard standing parking facilities leading to large detached double garage with eaves storage above, light and power and two separate up and over doors
- Large south west facing rear gardens (total plot extends
  to 0.15 of an acre) incorporating large patio and
  extensive lawn area complemented by several mature
  trees affording good degrees of privacy
- Excellent potential to substantially extend the property to both rear and side