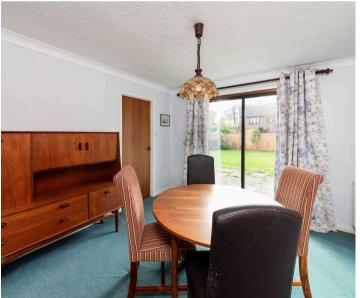

## **Key Features**

- Inviting entrance hall leading to ground floor cloakroom and separate study
- Large double aspect living room with bay window
- Spacious kitchen adjoining separate dining room both could be combined to provide large open plan lifestyle room overlooking the attractive gardens
- Impressive first floor master bedroom with built-in wardrobe cupboards and en-suite shower room
- Three further double bedrooms and family bathroom
- PVC double glazed windows, mains gas radiator central heating and the property will be sold with no ongoing chain
- Front gardens providing hard standing parking facilities leading to large detached double garage with eaves storage above, light and power and two separate up and over doors
- Large south west facing rear gardens (total plot extends
  to 0.15 of an acre) incorporating large patio and
  extensive lawn area complemented by several mature
  trees affording good degrees of privacy
- Excellent potential to substantially extend the property to both rear and side