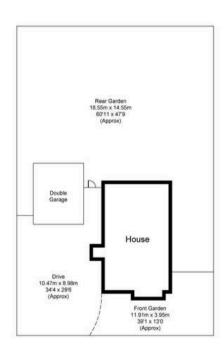

## **Key Features**

- Inviting entrance hall leading to ground floor cloakroom and separate study
- Large double aspect living room with bay window
- Spacious kitchen adjoining separate dining room both could be combined to provide large open plan lifestyle room overlooking the attractive gardens
- Impressive first floor master bedroom with built-in wardrobe cupboards and en-suite shower room
- Three further double bedrooms and family bathroom
- PVC double glazed windows, mains gas radiator central heating and the property will be sold with no ongoing chain
- Front gardens providing hard standing parking facilities leading to large detached double garage with eaves storage above, light and power and two separate up and over doors
- Large south west facing rear gardens (total plot extends
  to 0.15 of an acre) incorporating large patio and
  extensive lawn area complemented by several mature
  trees affording good degrees of privacy
- Excellent potential to substantially extend the property to both rear and side

## **Eason Drive, OX14**

Approximate Gross Internal Area = 123.80 sq m / 1333 sq ft
Garage = 33.80 sq m / 364 sq ft
Total = 157.60 sq m / 1697 sq ft
For identification only - Not to scale

(Not Shown In Actual Location / Orientation)

Double Garage

5.87 x 5.75

19'3 x 18'10

**Ground Floor** 

First Floor