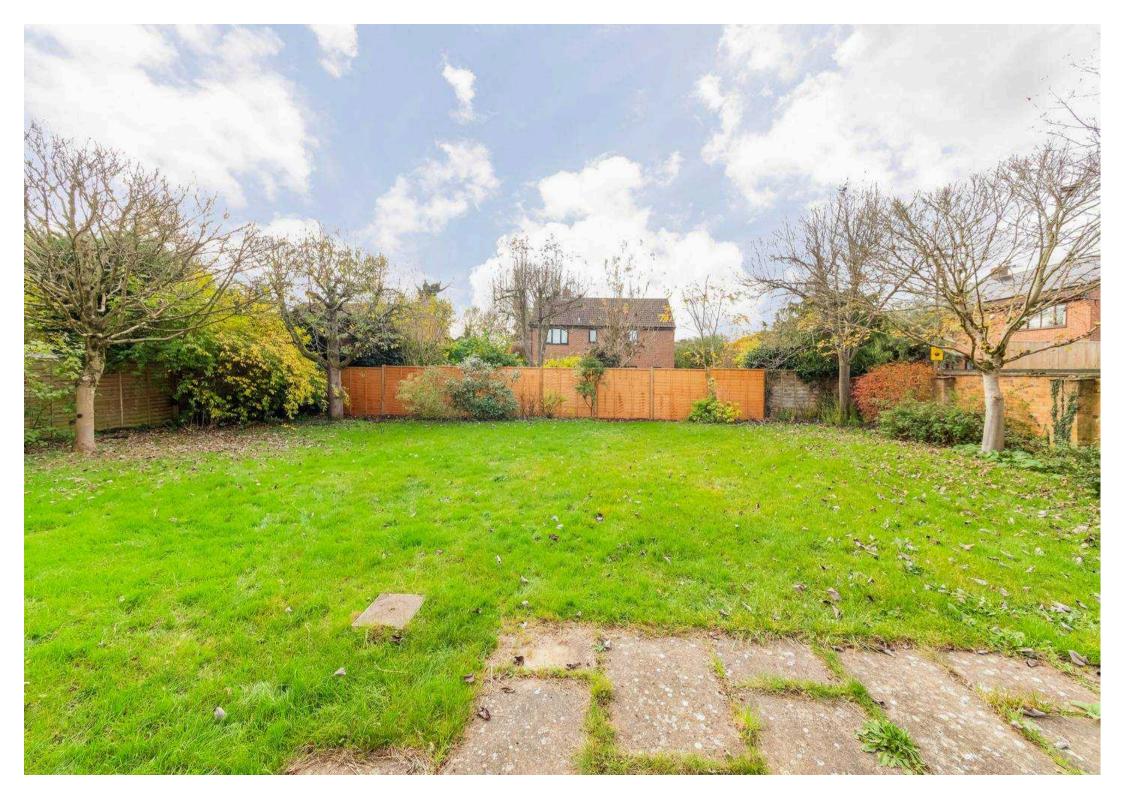

## **Key Features**

- Inviting entrance hall leading to ground floor cloakroom and separate study
- Large double aspect living room with bay window
- Spacious kitchen adjoining separate dining room both could be combined to provide large open plan lifestyle room overlooking the attractive gardens
- Impressive first floor master bedroom with built-in wardrobe cupboards and en-suite shower room
- Three further double bedrooms and family bathroom
- PVC double glazed windows, mains gas radiator central heating and the property will be sold with no ongoing chain
- Front gardens providing hard standing parking facilities leading to large detached double garage with eaves storage above, light and power and two separate up and over doors
- Large south west facing rear gardens (total plot extends
  to 0.15 of an acre) incorporating large patio and
  extensive lawn area complemented by several mature
  trees affording good degrees of privacy
- Excellent potential to substantially extend the property to both rear and side