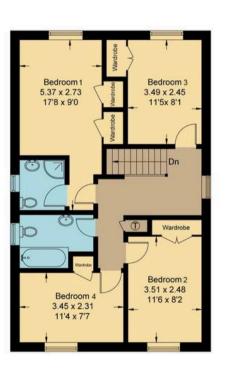

## **Key Features**

- Inviting entrance hall leading to ground floor cloakroom and separate study
- Large double aspect living room with bay window
- Spacious kitchen adjoining separate dining room both could be combined to provide large open plan lifestyle room overlooking the attractive gardens
- Impressive first floor master bedroom with built-in wardrobe cupboards and en-suite shower room
- Three further double bedrooms and family bathroom
- PVC double glazed windows, mains gas radiator central heating and the property will be sold with no ongoing chain
- Front gardens providing hard standing parking facilities leading to large detached double garage with eaves storage above, light and power and two separate up and over doors
- Large south west facing rear gardens (total plot extends
  to 0.15 of an acre) incorporating large patio and
  extensive lawn area complemented by several mature
  trees affording good degrees of privacy
- Excellent potential to substantially extend the property to both rear and side

## **Eason Drive, OX14**

Approximate Gross Internal Area = 123.80 sq m / 1333 sq ft
Garage = 33.80 sq m / 364 sq ft
Total = 157.60 sq m / 1697 sq ft
For identification only - Not to scale

(Not Shown In Actual Location / Orientation)