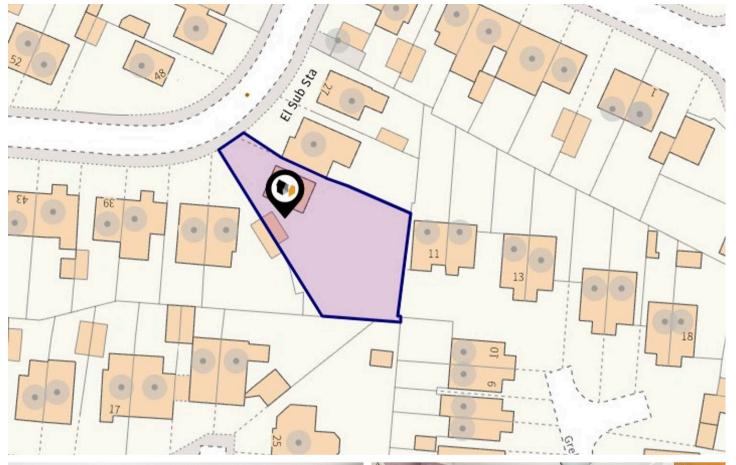

## 31 Baker Road

Spacious three bedroom detached family home with garage, set within an impressive plot measuring circa 0.16 acre, offering vast potential to extend the existing accommodation, well situated in a lovely position close to nearby delightful riverside walks, good schooling and the thriving town centre's many amenities, sold with no ongoing chain.

Baker Road is a very popular location offering easy pedestrian access to many nearby amenities including delightful Thames-side walks leading to the thriving Abingdon town centre. There is easy access onto the A34 leading to many important destinations north and south including Oxford city (circa. 6 miles) and Didcot (circa. 8 miles) with its mainline railway station to London Paddington.