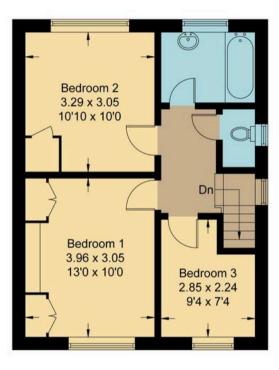

Bedrooms: 3

Bathrooms: 1

Reception Rooms: 2

Council Tax band: D

Tenure: Freehold

EPC: C

## **Key Features**

- Entrance hall leading to impressive 15' bay fronted living room partially open plan to separate dining room with doors leading to the rear garden
- Well equipped kitchen with an excellent selection of floor and wall units
- Three spacious first floor bedrooms including two of which are doubles
- Family bathroom with separate WC
- Double glazed windows, mains gas radiator central heating and the property is sold with no ongoing chain
- Front providing extensive hard standing parking facilities for several vehicles leading to garage
- Expansive south-east facing rear gardens measuring circa 0.16 acre, incorporating patio and extensive lawn - the whole enclosed by trees, shrubbery and fencing
- Vast potential to substantially extend the existing accommodation (subject to planning permission)

## Baker Road, OX14

Approximate Gross Internal Area = 79.60 sq m / 857 sq ft
Garage = 13.60 sq m / 146 sq ft
Total = 93.20 sq m / 1003 sq ft
For identification only - Not to scale

(Not Shown In Actual Location / Orientation)

**Ground Floor** 

**First Floor** 