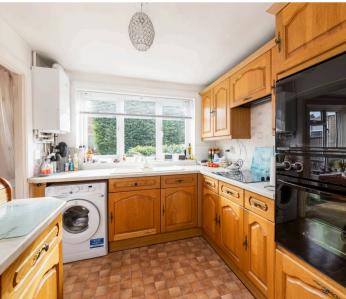

## **Key Features**

- Entrance hall leading to impressive 15' bay fronted living room partially open plan to separate dining room with doors leading to the rear garden
- Well equipped kitchen with an excellent selection of floor and wall units
- Three spacious first floor bedrooms including two of which are doubles
- Family bathroom with separate WC
- Double glazed windows, mains gas radiator central heating and the property is sold with no ongoing chain
- Front providing extensive hard standing parking facilities for several vehicles leading to garage
- Expansive south-east facing rear gardens measuring circa 0.16 acre, incorporating patio and extensive lawn - the whole enclosed by trees, shrubbery and fencing
- Vast potential to substantially extend the existing accommodation (subject to planning permission)