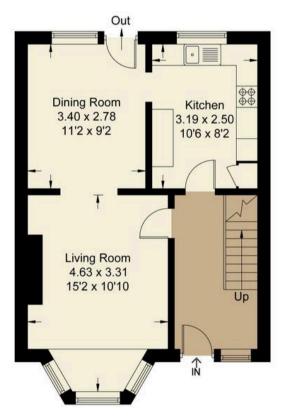

## **Key Features**

- Entrance hall leading to impressive 15' bay fronted living room partially open plan to separate dining room with doors leading to the rear garden
- Well equipped kitchen with an excellent selection of floor and wall units
- Three spacious first floor bedrooms including two of which are doubles
- Family bathroom with separate WC
- Double glazed windows, mains gas radiator central heating and the property is sold with no ongoing chain
- Front providing extensive hard standing parking facilities for several vehicles leading to garage
- Expansive south-east facing rear gardens measuring circa 0.16 acre, incorporating patio and extensive lawn - the whole enclosed by trees, shrubbery and fencing
- Vast potential to substantially extend the existing accommodation (subject to planning permission)

## Baker Road, OX14

Approximate Gross Internal Area = 79.60 sq m / 857 sq ft
Garage = 13.60 sq m / 146 sq ft
Total = 93.20 sq m / 1003 sq ft
For identification only - Not to scale

(Not Shown In Actual Location / Orientation)

**Ground Floor** 

**First Floor** 