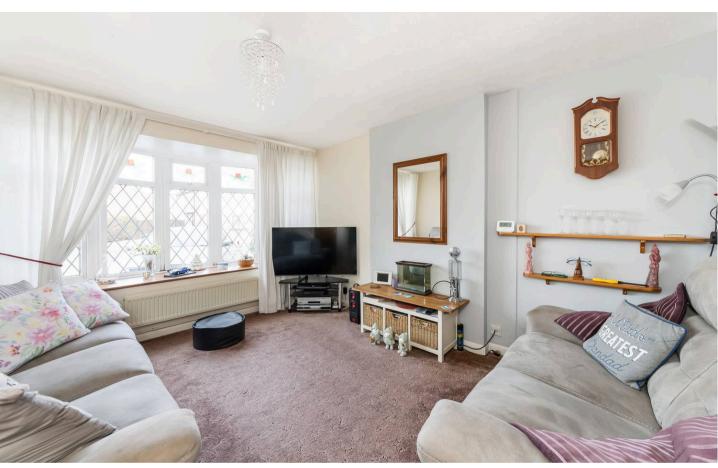

## **Key Features**

- Entrance hall leading to impressive 15' bay fronted living room partially open plan to separate dining room with doors leading to the rear garden
- Well equipped kitchen with an excellent selection of floor and wall units
- Three spacious first floor bedrooms including two of which are doubles
- Family bathroom with separate WC
- Double glazed windows, mains gas radiator central heating and the property is sold with no ongoing chain
- Front providing extensive hard standing parking facilities for several vehicles leading to garage
- Expansive south-east facing rear gardens measuring circa 0.16 acre, incorporating patio and extensive lawn - the whole enclosed by trees, shrubbery and fencing
- Vast potential to substantially extend the existing accommodation (subject to planning permission)