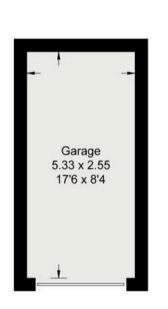

## Baker Road, OX14

Approximate Gross Internal Area = 79.60 sq m / 857 sq ft
Garage = 13.60 sq m / 146 sq ft
Total = 93.20 sq m / 1003 sq ft
For identification only - Not to scale

(Not Shown In Actual Location / Orientation)