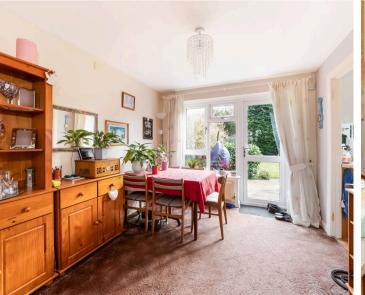

## **Key Features**

- Entrance hall leading to impressive 15' bay fronted living room partially open plan to separate dining room with doors leading to the rear garden
- Well equipped kitchen with an excellent selection of floor and wall units
- Three spacious first floor bedrooms including two of which are doubles
- Family bathroom with separate WC
- Double glazed windows, mains gas radiator central heating and the property is sold with no ongoing chain
- Front providing extensive hard standing parking facilities for several vehicles leading to garage
- Expansive south-east facing rear gardens measuring circa 0.16 acre, incorporating patio and extensive lawn - the whole enclosed by trees, shrubbery and fencing
- Vast potential to substantially extend the existing accommodation (subject to planning permission)