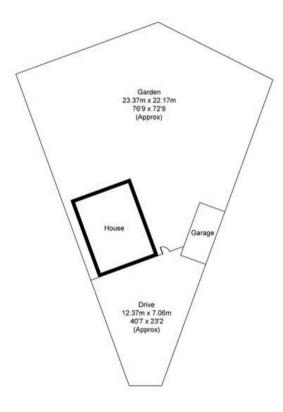

## 31 Baker Road

Spacious three bedroom detached family home with garage, set within an impressive plot measuring circa 0.16 acre, offering vast potential to extend the existing accommodation, well situated in a lovely position close to nearby delightful riverside walks, good schooling and the thriving town centre's many amenities, sold with no ongoing chain.

## **Key Features**

- Entrance hall leading to impressive 15' bay fronted living room partially open plan to separate dining room with doors leading to the rear garden
- Well equipped kitchen with an excellent selection of floor and wall units
- Three spacious first floor bedrooms including two of which are doubles
- Family bathroom with separate WC
- Double glazed windows, mains gas radiator central heating and the property is sold with no ongoing chain
- Front providing extensive hard standing parking facilities for several vehicles leading to garage
- Expansive south-east facing rear gardens measuring circa 0.16 acre, incorporating patio and extensive lawn - the whole enclosed by trees, shrubbery and fencing
- Vast potential to substantially extend the existing accommodation (subject to planning permission)

## Baker Road, OX14

Approximate Gross Internal Area = 79.60 sq m / 857 sq ft
Garage = 13.60 sq m / 146 sq ft
Total = 93.20 sq m / 1003 sq ft
For identification only - Not to scale

(Not Shown In Actual Location / Orientation)