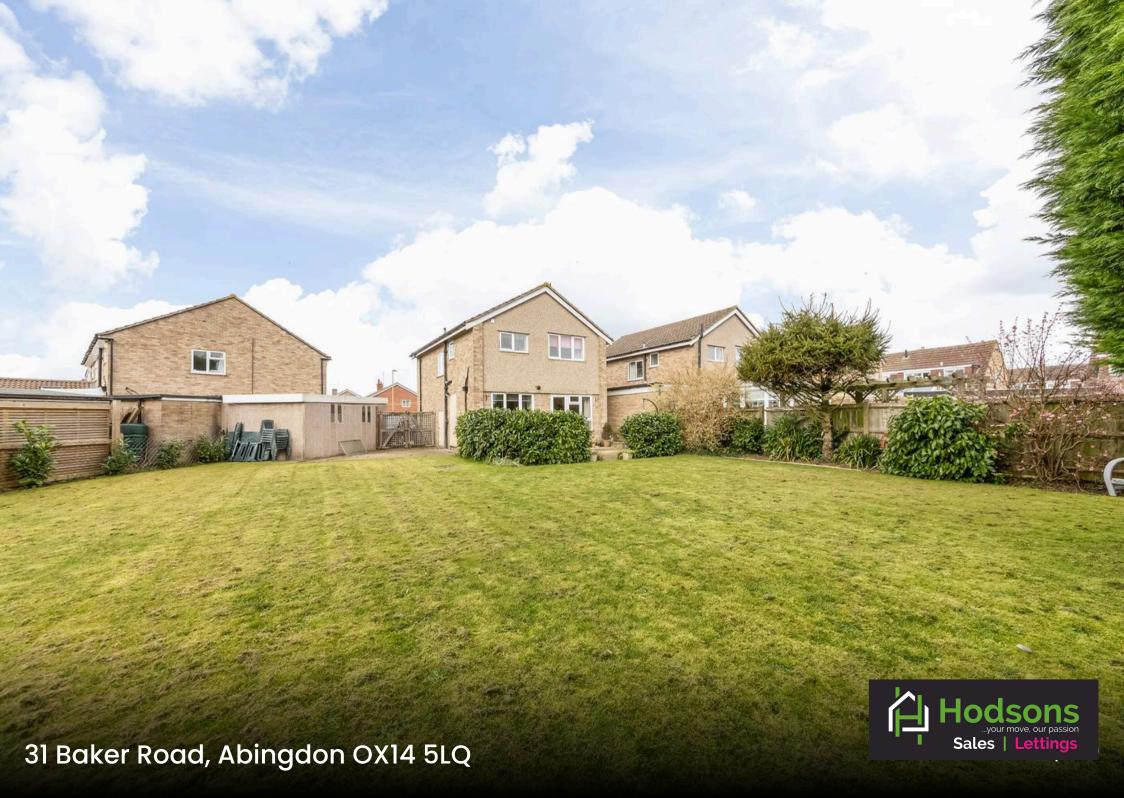

## 31 Baker Road

Spacious three bedroom detached family home with garage, set within an impressive plot measuring circa 0.16 acre, offering vast potential to extend the existing accommodation, well situated in a lovely position close to nearby delightful riverside walks, good schooling and the thriving town centre's many amenities, sold with no ongoing chain.

## **Key Features**

- Entrance hall leading to impressive 15' bay fronted living room partially open plan to separate dining room with doors leading to the rear garden
- Well equipped kitchen with an excellent selection of floor and wall units
- Three spacious first floor bedrooms including two of which are doubles
- Family bathroom with separate WC
- Double glazed windows, mains gas radiator central heating and the property is sold with no ongoing chain
- Front providing extensive hard standing parking facilities for several vehicles leading to garage
- Expansive south-east facing rear gardens measuring circa 0.16 acre, incorporating patio and extensive lawn - the whole enclosed by trees, shrubbery and fencing
- Vast potential to substantially extend the existing accommodation (subject to planning permission)