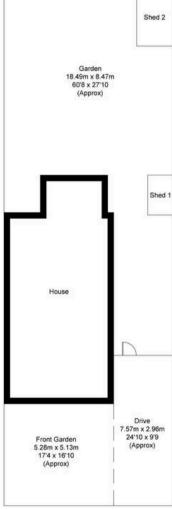

## Key Features

- Entrance hall leading to open plan living room and dining room with well equipped kitchen
- Inner hall leading to two spacious bedrooms and bathroom with white suite
- UPVC glazed conservatory overlooking the gardens
- PVC double glazed windows, mains gas radiator central heating and the property is sold with no ongoing chain
- Front gardens providing hard standing parking facilities
- Attractive east facing rear gardens featuring patio and lawns - the whole enclosed by fencing, affording good degrees of privacy