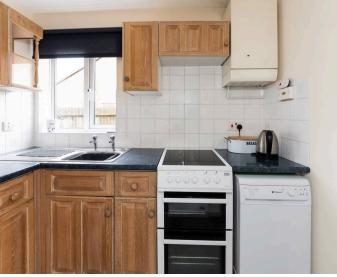

## Key Features

- Entrance hall leading to open plan living room and dining room with well equipped kitchen
- Inner hall leading to two spacious bedrooms and bathroom with white suite
- UPVC glazed conservatory overlooking the gardens
- PVC double glazed windows, mains gas radiator central heating and the property is sold with no ongoing chain
- Front gardens providing hard standing parking facilities
- Attractive east facing rear gardens featuring patio and lawns - the whole enclosed by fencing, affording good degrees of privacy