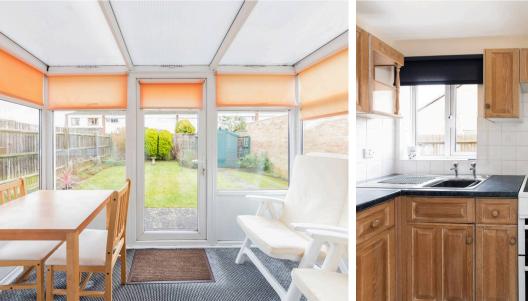

## Key Features

- Entrance hall leading to open plan living room and dining room with well equipped kitchen
- Inner hall leading to two spacious bedrooms and bathroom with white suite
- UPVC glazed conservatory overlooking the gardens
- PVC double glazed windows, mains gas radiator central heating and the property is sold with no ongoing chain
- Front gardens providing hard standing parking facilities
- Attractive east facing rear gardens featuring patio and lawns - the whole enclosed by fencing, affording good degrees of privacy