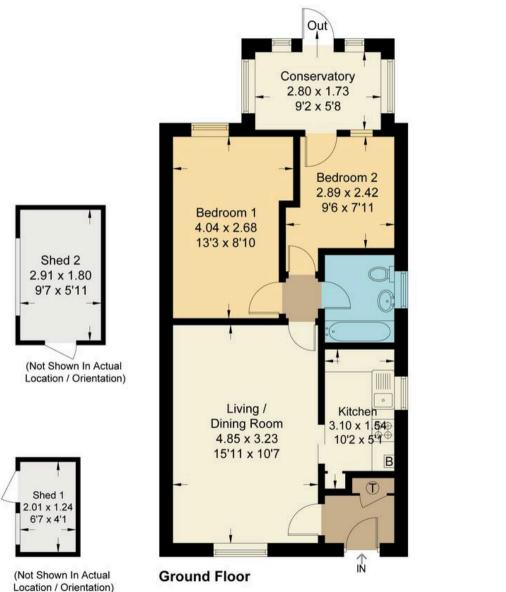

## Norbrook Close, OX14

Approximate Gross Internal Area = 49.80 sq m / 536 sq ft Shed = 7.70 sq m / 83 sq ft Total = 57.50 sq m / 619 sq ft For identification only - Not to scale

Floor plan produced in accordance with RICS Property Measurement Standards. Not to scale, for illustration and layout purposes only. © Mortimer Photography. Produced for Hodsons. Unauthorised reproduction prohibited