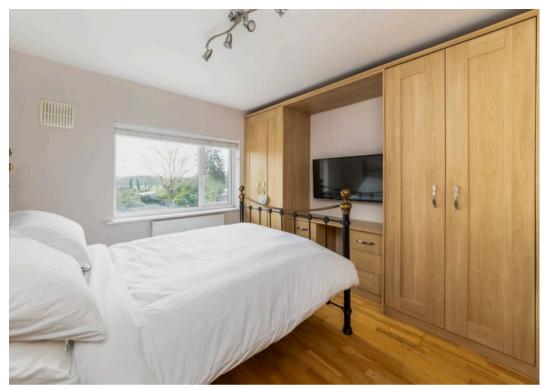

## **Key Features**

- Inviting entrance hall leading to delightful 19' front sitting room with central feature fireplace with log burning stove
- Delightful open plan lifestyle room incorporating stylish fitted kitchen featuring an excellent selection of floor and wall units with many built-in electrical appliances and separate utility room
- Spacious dining area and wonderful family room with underfloor heating and offering bi-fold doors leading onto the attractive rear gardens
- Wonderful and very spacious top floor principal bedroom offering attractive elevated views with built-in wardrobe/storage cupboards and complemented by family bathroom
- Large first floor double bedroom featuring large bay window
- Second first floor double bedroom with an extensive selection of fitted bedroom furniture
- Further first floor double bedroom complemented by family shower room
- Large 130' rear gardens incorporating patio, extensive lawn, several mature trees - the whole enclosed by trees shrubbery and fencing, affording high degrees of privacy
- Front gardens providing block paved hard standing parking facilities for several vehicles leading to integral store