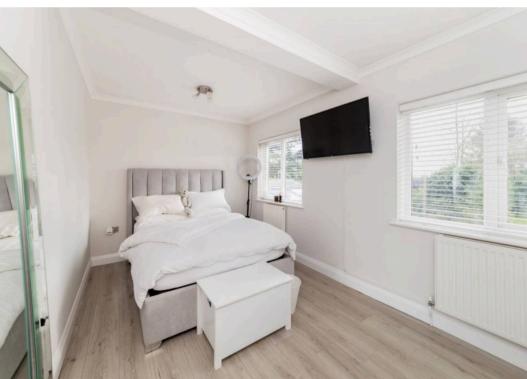

## **Key Features**

- Inviting entrance hall leading to delightful 19' front sitting room with central feature fireplace with log burning stove
- Delightful open plan lifestyle room incorporating stylish fitted kitchen featuring an excellent selection of floor and wall units with many built-in electrical appliances and separate utility room
- Spacious dining area and wonderful family room with underfloor heating and offering bi-fold doors leading onto the attractive rear gardens
- Wonderful and very spacious top floor principal bedroom offering attractive elevated views with built-in wardrobe/storage cupboards and complemented by family bathroom
- Large first floor double bedroom featuring large bay window
- Second first floor double bedroom with an extensive selection of fitted bedroom furniture
- Further first floor double bedroom complemented by family shower room
- Large 130' rear gardens incorporating patio, extensive lawn, several mature trees - the whole enclosed by trees shrubbery and fencing, affording high degrees of privacy
- Front gardens providing block paved hard standing parking facilities for several vehicles leading to integral store