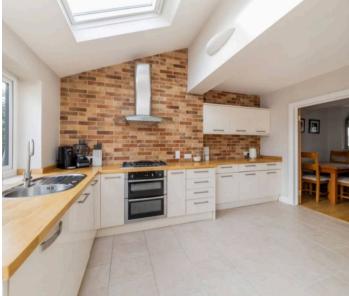

## **Key Features**

- Inviting entrance hall leading to delightful 19' front sitting room with central feature fireplace with log burning stove
- Delightful open plan lifestyle room incorporating stylish fitted kitchen featuring an excellent selection of floor and wall units with many built-in electrical appliances and separate utility room
- Spacious dining area and wonderful family room with underfloor heating and offering bi-fold doors leading onto the attractive rear gardens
- Wonderful and very spacious top floor principal bedroom offering attractive elevated views with built-in wardrobe/storage cupboards and complemented by family bathroom
- Large first floor double bedroom featuring large bay window
- Second first floor double bedroom with an extensive selection of fitted bedroom furniture
- Further first floor double bedroom complemented by family shower room
- Large 130' rear gardens incorporating patio, extensive lawn, several mature trees - the whole enclosed by trees shrubbery and fencing, affording high degrees of privacy
- Front gardens providing block paved hard standing parking facilities for several vehicles leading to integral store