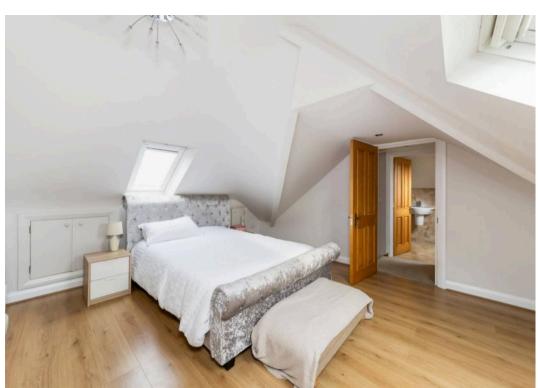

## **Key Features**

- Inviting entrance hall leading to delightful 19' front sitting room with central feature fireplace with log burning stove
- Delightful open plan lifestyle room incorporating stylish fitted kitchen featuring an excellent selection of floor and wall units with many built-in electrical appliances and separate utility room
- Spacious dining area and wonderful family room with underfloor heating and offering bi-fold doors leading onto the attractive rear gardens
- Wonderful and very spacious top floor principal bedroom offering attractive elevated views with built-in wardrobe/storage cupboards and complemented by family bathroom
- Large first floor double bedroom featuring large bay window
- Second first floor double bedroom with an extensive selection of fitted bedroom furniture
- Further first floor double bedroom complemented by family shower room
- Large 130' rear gardens incorporating patio, extensive lawn, several mature trees - the whole enclosed by trees shrubbery and fencing, affording high degrees of privacy
- Front gardens providing block paved hard standing parking facilities for several vehicles leading to integral store