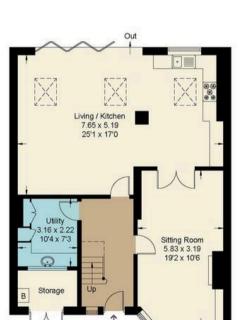

## Sugworth Lane, OX14

Approximate Gross Internal Area = 162.10 sq m / 1745 sq ft Shed = 25.70 sg m / 277 sg ftTotal = 187.80 sq m / 2022 sq ftFor identification only - Not to scale

**Ground Floor** 

Shed 6.45 x 2.85 21'2 x 9'4 Shed