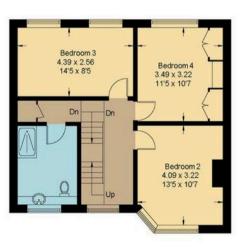

rdrobe/storage cupboards and complemented by family bathroom
- Large first floor double bedroom featuring large bay window
- Second first floor double bedroom with an extensive selection of fitted bedroom furniture
- Further first floor double bedroom complemented by family shower room
- Large 130' rear gardens incorporating patio, extensive lawn, several mature trees - the whole enclosed by trees shrubbery and fencing, affording high degrees of privacy
- Front gardens providing block paved hard standing parking facilities for several vehicles leading to integral store

















## Sugworth Lane, OX14

Approximate Gross Internal Area = 162.10 sq m / 1745 sq ft Shed = 25.70 sg m / 277 sg ftTotal = 187.80 sq m / 2022 sq ftFor identification only - Not to scale



**Ground Floor** 





Shed 6.45 x 2.85 21'2 x 9'4 Shed





First Floor

Second Floor