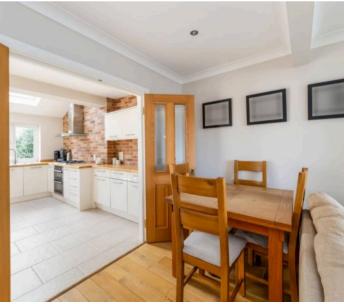

## **Key Features**

- Inviting entrance hall leading to delightful 19' front sitting room with central feature fireplace with log burning stove
- Delightful open plan lifestyle room incorporating stylish fitted kitchen featuring an excellent selection of floor and wall units with many built-in electrical appliances and separate utility room
- Spacious dining area and wonderful family room with underfloor heating and offering bi-fold doors leading onto the attractive rear gardens
- Wonderful and very spacious top floor principal bedroom offering attractive elevated views with built-in wardrobe/storage cupboards and complemented by family bathroom
- Large first floor double bedroom featuring large bay window
- Second first floor double bedroom with an extensive selection of fitted bedroom furniture
- Further first floor double bedroom complemented by family shower room
- Large 130' rear gardens incorporating patio, extensive lawn, several mature trees - the whole enclosed by trees shrubbery and fencing, affording high degrees of privacy
- Front gardens providing block paved hard standing parking facilities for several vehicles leading to integral store