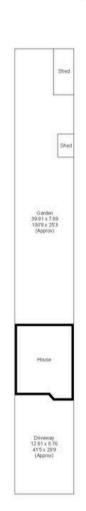

## Sugworth Lane, OX14

Approximate Gross Internal Area = 162.10 sq m / 1745 sq ft Shed = 25.70 sg m / 277 sg ftTotal = 187.80 sq m / 2022 sq ftFor identification only - Not to scale

**Ground Floor** 

Shed 6.45 x 2.85 21'2 x 9'4 Shed