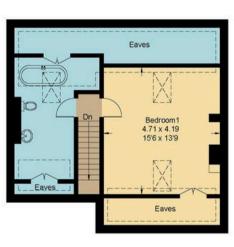

## Sugworth Lane, OX14

Approximate Gross Internal Area = 162.10 sq m / 1745 sq ft Shed = 25.70 sg m / 277 sg ftTotal = 187.80 sq m / 2022 sq ftFor identification only - Not to scale

**Ground Floor** 

Shed 6.45 x 2.85 21'2 x 9'4 Shed

First Floor

Second Floor