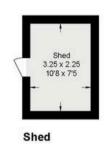

## Sugworth Lane, OX14

Approximate Gross Internal Area = 162.10 sq m / 1745 sq ft Shed = 25.70 sg m / 277 sg ftTotal = 187.80 sq m / 2022 sq ftFor identification only - Not to scale

**Ground Floor** 

Shed 6.45 x 2.85 21'2 x 9'4 Shed