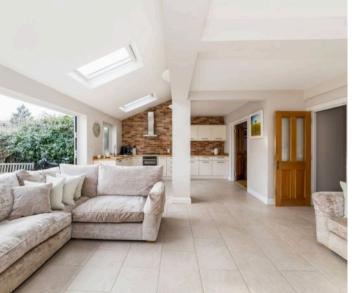

## **Key Features**

- Inviting entrance hall leading to delightful 19' front sitting room with central feature fireplace with log burning stove
- Delightful open plan lifestyle room incorporating stylish fitted kitchen featuring an excellent selection of floor and wall units with many built-in electrical appliances and separate utility room
- Spacious dining area and wonderful family room with underfloor heating and offering bi-fold doors leading onto the attractive rear gardens
- Wonderful and very spacious top floor principal bedroom offering attractive elevated views with built-in wardrobe/storage cupboards and complemented by family bathroom
- Large first floor double bedroom featuring large bay window
- Second first floor double bedroom with an extensive selection of fitted bedroom furniture
- Further first floor double bedroom complemented by family shower room
- Large 130' rear gardens incorporating patio, extensive lawn, several mature trees - the whole enclosed by trees shrubbery and fencing, affording high degrees of privacy
- Front gardens providing block paved hard standing parking facilities for several vehicles leading to integral store