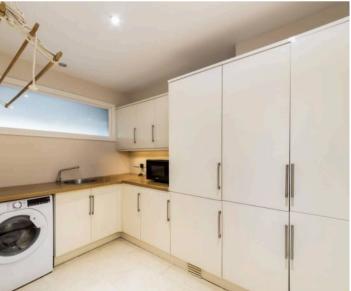

## **Key Features**

- Inviting entrance hall leading to delightful 19' front sitting room with central feature fireplace with log burning stove
- Delightful open plan lifestyle room incorporating stylish fitted kitchen featuring an excellent selection of floor and wall units with many built-in electrical appliances and separate utility room
- Spacious dining area and wonderful family room with underfloor heating and offering bi-fold doors leading onto the attractive rear gardens
- Wonderful and very spacious top floor principal bedroom offering attractive elevated views with built-in wardrobe/storage cupboards and complemented by family bathroom
- Large first floor double bedroom featuring large bay window
- Second first floor double bedroom with an extensive selection of fitted bedroom furniture
- Further first floor double bedroom complemented by family shower room
- Large 130' rear gardens incorporating patio, extensive lawn, several mature trees - the whole enclosed by trees shrubbery and fencing, affording high degrees of privacy
- Front gardens providing block paved hard standing parking facilities for several vehicles leading to integral store