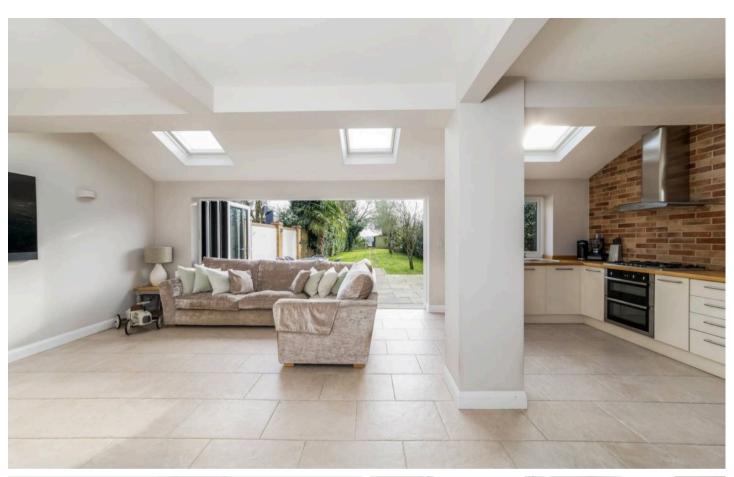

## **Key Features**

- Inviting entrance hall leading to delightful 19' front sitting room with central feature fireplace with log burning stove
- Delightful open plan lifestyle room incorporating stylish fitted kitchen featuring an excellent selection of floor and wall units with many built-in electrical appliances and separate utility room
- Spacious dining area and wonderful family room with underfloor heating and offering bi-fold doors leading onto the attractive rear gardens
- Wonderful and very spacious top floor principal bedroom offering attractive elevated views with built-in wardrobe/storage cupboards and complemented by family bathroom
- Large first floor double bedroom featuring large bay window
- Second first floor double bedroom with an extensive selection of fitted bedroom furniture
- Further first floor double bedroom complemented by family shower room
- Large 130' rear gardens incorporating patio, extensive lawn, several mature trees - the whole enclosed by trees shrubbery and fencing, affording high degrees of privacy
- Front gardens providing block paved hard standing parking facilities for several vehicles leading to integral store