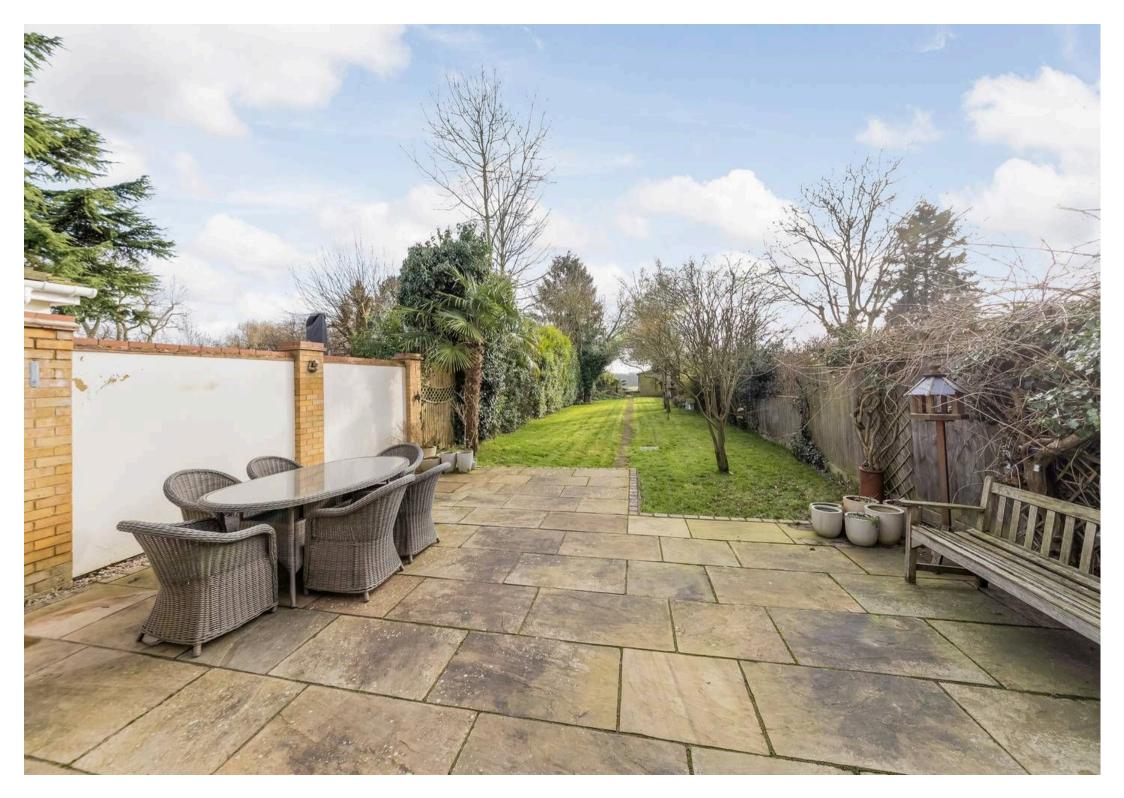

## **Key Features**

- Inviting entrance hall leading to delightful 19' front sitting room with central feature fireplace with log burning stove
- Delightful open plan lifestyle room incorporating stylish fitted kitchen featuring an excellent selection of floor and wall units with many built-in electrical appliances and separate utility room
- Spacious dining area and wonderful family room with underfloor heating and offering bi-fold doors leading onto the attractive rear gardens
- Wonderful and very spacious top floor principal bedroom offering attractive elevated views with built-in wardrobe/storage cupboards and complemented by family bathroom
- Large first floor double bedroom featuring large bay window
- Second first floor double bedroom with an extensive selection of fitted bedroom furniture
- Further first floor double bedroom complemented by family shower room
- Large 130' rear gardens incorporating patio, extensive lawn, several mature trees - the whole enclosed by trees shrubbery and fencing, affording high degrees of privacy
- Front gardens providing block paved hard standing parking facilities for several vehicles leading to integral store