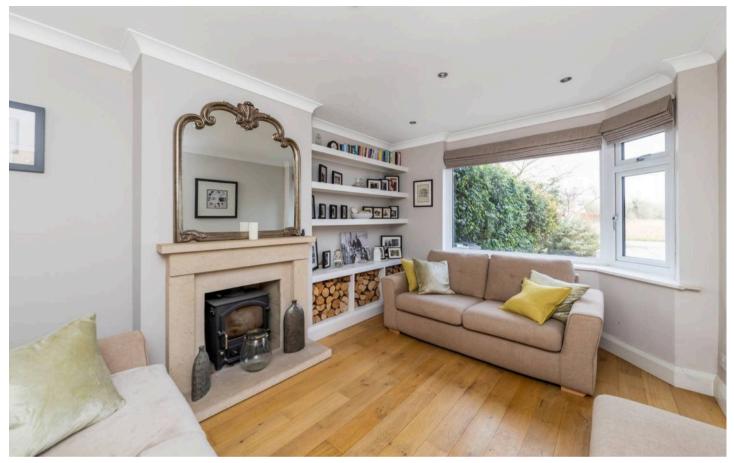

## **Key Features**

- Inviting entrance hall leading to delightful 19' front sitting room with central feature fireplace with log burning stove
- Delightful open plan lifestyle room incorporating stylish fitted kitchen featuring an excellent selection of floor and wall units with many built-in electrical appliances and separate utility room
- Spacious dining area and wonderful family room with underfloor heating and offering bi-fold doors leading onto the attractive rear gardens
- Wonderful and very spacious top floor principal bedroom offering attractive elevated views with built-in wardrobe/storage cupboards and complemented by family bathroom
- Large first floor double bedroom featuring large bay window
- Second first floor double bedroom with an extensive selection of fitted bedroom furniture
- Further first floor double bedroom complemented by family shower room
- Large 130' rear gardens incorporating patio, extensive lawn, several mature trees - the whole enclosed by trees shrubbery and fencing, affording high degrees of privacy
- Front gardens providing block paved hard standing parking facilities for several vehicles leading to integral store