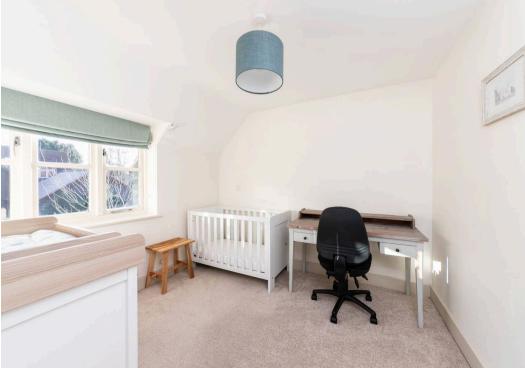

## **Key Features**

- Entrance hall with contemporary cloakroom off
- Wonderfully light double aspect living room with engineered wood flooring which flows through to the dining room. French doors open onto a paved rear terrace.
- Good size dining room with a window to the side aspect, the dining room is open plan to the generous family kitchen
- Generously proportioned family kitchen overlooking the garden, with integrated appliances and tiled flooring
- To the first floor are three well proportioned bedrooms, the master bedroom is of particular note, overlooking the garden with the added benefit of a contemporary shower en-suite
- Modern family bathroom with a white suite
- Externally the property benefits from driveway parking and landscaped south facing rear gardens with a paved terrace, lawn and timber shed - the whole enclosed by fencing