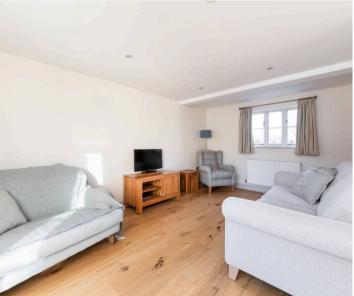

## **Key Features**

- Entrance hall with contemporary cloakroom off
- Wonderfully light double aspect living room with engineered wood flooring which flows through to the dining room. French doors open onto a paved rear terrace.
- Good size dining room with a window to the side aspect, the dining room is open plan to the generous family kitchen
- Generously proportioned family kitchen overlooking the garden, with integrated appliances and tiled flooring
- To the first floor are three well proportioned bedrooms, the master bedroom is of particular note, overlooking the garden with the added benefit of a contemporary shower en-suite
- Modern family bathroom with a white suite
- Externally the property benefits from driveway parking and landscaped south facing rear gardens with a paved terrace, lawn and timber shed - the whole enclosed by fencing