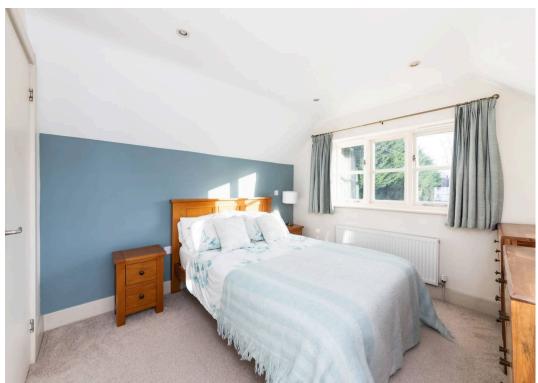

## **Key Features**

- Entrance hall with contemporary cloakroom off
- Wonderfully light double aspect living room with engineered wood flooring which flows through to the dining room. French doors open onto a paved rear terrace.
- Good size dining room with a window to the side aspect, the dining room is open plan to the generous family kitchen
- Generously proportioned family kitchen overlooking the garden, with integrated appliances and tiled flooring
- To the first floor are three well proportioned bedrooms, the master bedroom is of particular note, overlooking the garden with the added benefit of a contemporary shower en-suite
- Modern family bathroom with a white suite
- Externally the property benefits from driveway parking and landscaped south facing rear gardens with a paved terrace, lawn and timber shed - the whole enclosed by fencing