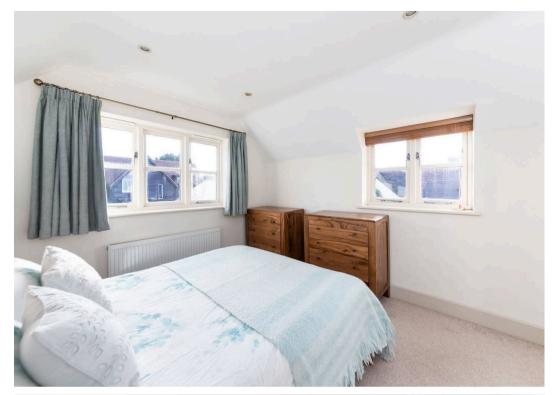

## **Key Features**

- Entrance hall with contemporary cloakroom off
- Wonderfully light double aspect living room with engineered wood flooring which flows through to the dining room. French doors open onto a paved rear terrace.
- Good size dining room with a window to the side aspect, the dining room is open plan to the generous family kitchen
- Generously proportioned family kitchen overlooking the garden, with integrated appliances and tiled flooring
- To the first floor are three well proportioned bedrooms, the master bedroom is of particular note, overlooking the garden with the added benefit of a contemporary shower en-suite
- Modern family bathroom with a white suite
- Externally the property benefits from driveway parking and landscaped south facing rear gardens with a paved terrace, lawn and timber shed - the whole enclosed by fencing