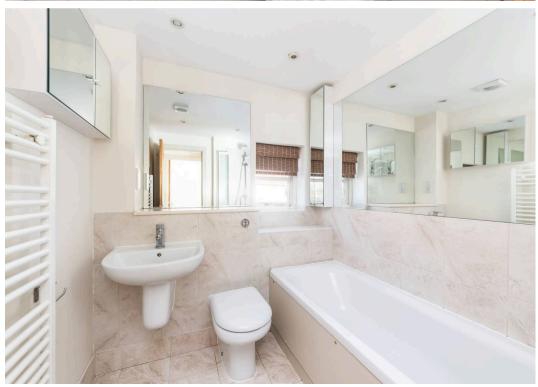

## **Key Features**

- Entrance hall with contemporary cloakroom off
- Wonderfully light double aspect living room with engineered wood flooring which flows through to the dining room. French doors open onto a paved rear terrace.
- Good size dining room with a window to the side aspect, the dining room is open plan to the generous family kitchen
- Generously proportioned family kitchen overlooking the garden, with integrated appliances and tiled flooring
- To the first floor are three well proportioned bedrooms, the master bedroom is of particular note, overlooking the garden with the added benefit of a contemporary shower en-suite
- Modern family bathroom with a white suite
- Externally the property benefits from driveway parking and landscaped south facing rear gardens with a paved terrace, lawn and timber shed - the whole enclosed by fencing