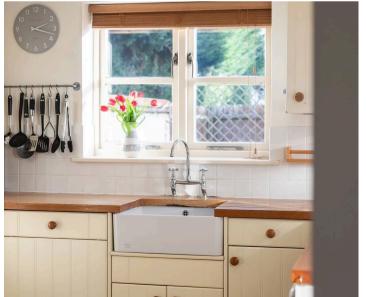

## **Key Features**

- Entrance hall with contemporary cloakroom off
- Wonderfully light double aspect living room with engineered wood flooring which flows through to the dining room. French doors open onto a paved rear terrace.
- Good size dining room with a window to the side aspect, the dining room is open plan to the generous family kitchen
- Generously proportioned family kitchen overlooking the garden, with integrated appliances and tiled flooring
- To the first floor are three well proportioned bedrooms, the master bedroom is of particular note, overlooking the garden with the added benefit of a contemporary shower en-suite
- Modern family bathroom with a white suite
- Externally the property benefits from driveway parking and landscaped south facing rear gardens with a paved terrace, lawn and timber shed - the whole enclosed by fencing