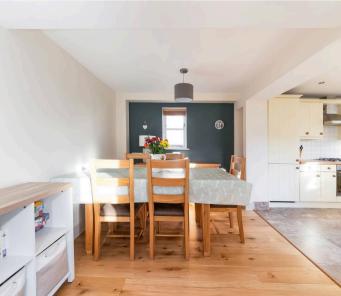

## **Key Features**

- Entrance hall with contemporary cloakroom off
- Wonderfully light double aspect living room with engineered wood flooring which flows through to the dining room. French doors open onto a paved rear terrace.
- Good size dining room with a window to the side aspect, the dining room is open plan to the generous family kitchen
- Generously proportioned family kitchen overlooking the garden, with integrated appliances and tiled flooring
- To the first floor are three well proportioned bedrooms, the master bedroom is of particular note, overlooking the garden with the added benefit of a contemporary shower en-suite
- Modern family bathroom with a white suite
- Externally the property benefits from driveway parking and landscaped south facing rear gardens with a paved terrace, lawn and timber shed - the whole enclosed by fencing