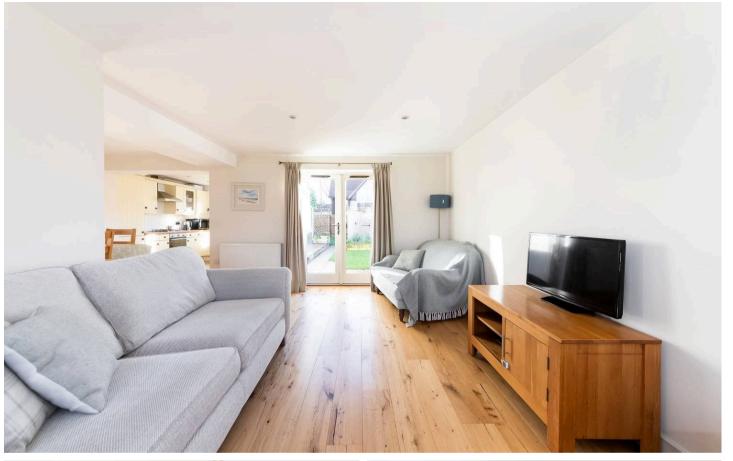

## **Key Features**

- Entrance hall with contemporary cloakroom off
- Wonderfully light double aspect living room with engineered wood flooring which flows through to the dining room. French doors open onto a paved rear terrace.
- Good size dining room with a window to the side aspect, the dining room is open plan to the generous family kitchen
- Generously proportioned family kitchen overlooking the garden, with integrated appliances and tiled flooring
- To the first floor are three well proportioned bedrooms, the master bedroom is of particular note, overlooking the garden with the added benefit of a contemporary shower en-suite
- Modern family bathroom with a white suite
- Externally the property benefits from driveway parking and landscaped south facing rear gardens with a paved terrace, lawn and timber shed - the whole enclosed by fencing