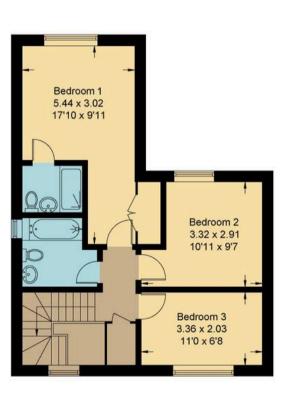

## **Key Features**

- Entrance hall with contemporary cloakroom off
- Wonderfully light double aspect living room with engineered wood flooring which flows through to the dining room. French doors open onto a paved rear terrace.
- Good size dining room with a window to the side aspect, the dining room is open plan to the generous family kitchen
- Generously proportioned family kitchen overlooking the garden, with integrated appliances and tiled flooring
- To the first floor are three well proportioned bedrooms, the master bedroom is of particular note, overlooking the garden with the added benefit of a contemporary shower en-suite
- Modern family bathroom with a white suite
- Externally the property benefits from driveway parking and landscaped south facing rear gardens with a paved terrace, lawn and timber shed - the whole enclosed by fencing

## The Causeway, OX13

Approximate Gross Internal Area = 89.30 sq m / 961 sq ft
Shed = 6.10 sq m / 66 sq ft
Total = 95.40 sq m / 1027 sq ft
For identification only - Not to scale

(Not Shown In Actual Location / Orientation)

Shed Garden 13.99 x 10.64 45'11 x 34'11 House Driveway Front Garden 5.38 x 2.62 5.41 x 4.12 17'9 x 13'6 17'8 x 8'7

**Ground Floor** 

First Floor