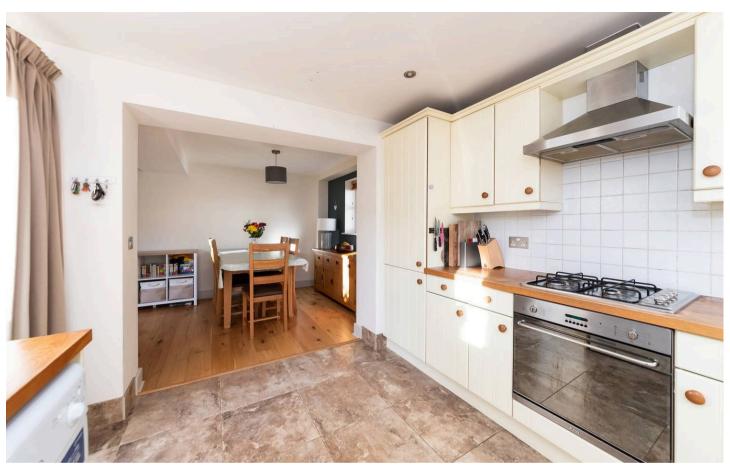

## **Key Features**

- Entrance hall with contemporary cloakroom off
- Wonderfully light double aspect living room with engineered wood flooring which flows through to the dining room. French doors open onto a paved rear terrace.
- Good size dining room with a window to the side aspect, the dining room is open plan to the generous family kitchen
- Generously proportioned family kitchen overlooking the garden, with integrated appliances and tiled flooring
- To the first floor are three well proportioned bedrooms, the master bedroom is of particular note, overlooking the garden with the added benefit of a contemporary shower en-suite
- Modern family bathroom with a white suite
- Externally the property benefits from driveway parking and landscaped south facing rear gardens with a paved terrace, lawn and timber shed - the whole enclosed by fencing