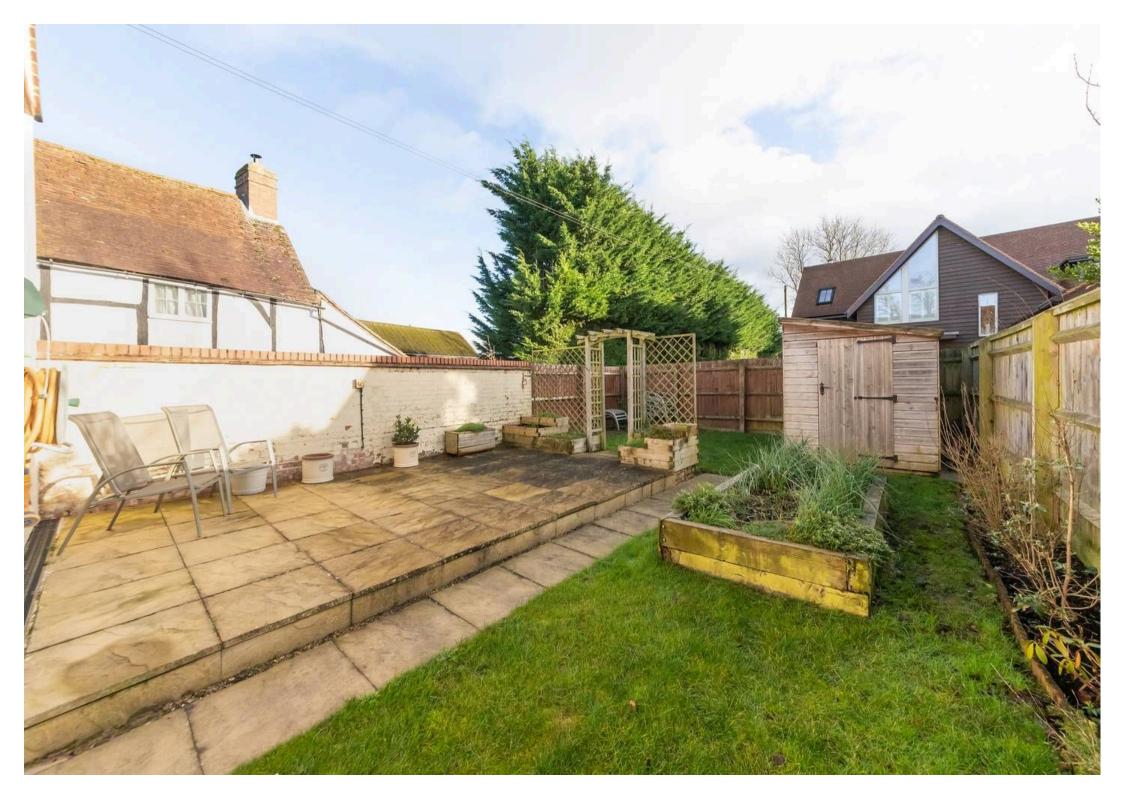

## **Key Features**

- Entrance hall with contemporary cloakroom off
- Wonderfully light double aspect living room with engineered wood flooring which flows through to the dining room. French doors open onto a paved rear terrace.
- Good size dining room with a window to the side aspect, the dining room is open plan to the generous family kitchen
- Generously proportioned family kitchen overlooking the garden, with integrated appliances and tiled flooring
- To the first floor are three well proportioned bedrooms, the master bedroom is of particular note, overlooking the garden with the added benefit of a contemporary shower en-suite
- Modern family bathroom with a white suite
- Externally the property benefits from driveway parking and landscaped south facing rear gardens with a paved terrace, lawn and timber shed - the whole enclosed by fencing