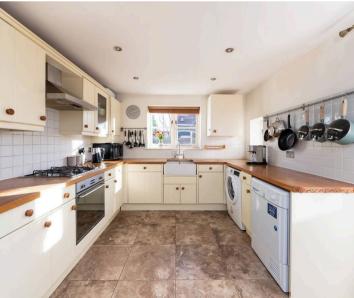

## **Key Features**

- Entrance hall with contemporary cloakroom off
- Wonderfully light double aspect living room with engineered wood flooring which flows through to the dining room. French doors open onto a paved rear terrace.
- Good size dining room with a window to the side aspect, the dining room is open plan to the generous family kitchen
- Generously proportioned family kitchen overlooking the garden, with integrated appliances and tiled flooring
- To the first floor are three well proportioned bedrooms, the master bedroom is of particular note, overlooking the garden with the added benefit of a contemporary shower en-suite
- Modern family bathroom with a white suite
- Externally the property benefits from driveway parking and landscaped south facing rear gardens with a paved terrace, lawn and timber shed - the whole enclosed by fencing