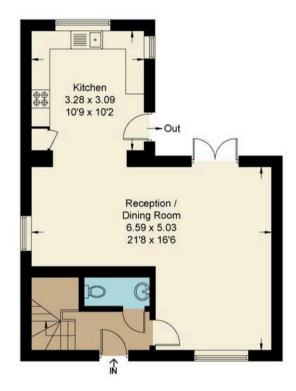

## **Key Features**

- Entrance hall with contemporary cloakroom off
- Wonderfully light double aspect living room with engineered wood flooring which flows through to the dining room. French doors open onto a paved rear terrace.
- Good size dining room with a window to the side aspect, the dining room is open plan to the generous family kitchen
- Generously proportioned family kitchen overlooking the garden, with integrated appliances and tiled flooring
- To the first floor are three well proportioned bedrooms, the master bedroom is of particular note, overlooking the garden with the added benefit of a contemporary shower en-suite
- Modern family bathroom with a white suite
- Externally the property benefits from driveway parking and landscaped south facing rear gardens with a paved terrace, lawn and timber shed - the whole enclosed by fencing

## The Causeway, OX13

Approximate Gross Internal Area = 89.30 sq m / 961 sq ft
Shed = 6.10 sq m / 66 sq ft
Total = 95.40 sq m / 1027 sq ft
For identification only - Not to scale

(Not Shown In Actual Location / Orientation)

Shed Garden 13.99 x 10.64 45'11 x 34'11 House Driveway Front Garden 5.38 x 2.62 5.41 x 4.12 17'9 x 13'6 17'8 x 8'7

**Ground Floor** 

First Floor