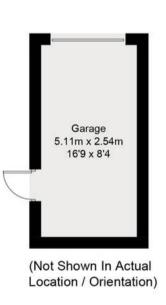

## **Key Features**

- Entrance porch with ample space for coats and shoes through to the entrance hall
- Wonderfully light, double aspect, open plan living/dining room with a picture window over looking the rear garden.
- Fitted kitchen inclusive of a replaced boiler with a door opening onto the rear garden
- Three well proportioned bedrooms to the first floor
- Family bathroom with white suite
- Pleasant front gardens leading to the entrance porch
- Rear and side gardens with a personal door into the single garage with light and power.
   Furthermore there is a driveway parking space in front of the garage.

## Peachcroft Road, OX14

Approximate Gross Internal Area = 74.5 sq m / 802 sq ft
Garage = 13.3 sq m / 143 sq ft
Total = 87.8 sq m / 945 sq ft

**First Floor** 