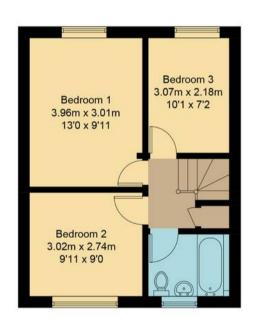

## **Key Features**

- Entrance porch with ample space for coats and shoes through to the entrance hall
- Wonderfully light, double aspect, open plan living/dining room with a picture window over looking the rear garden.
- Fitted kitchen inclusive of a replaced boiler with a door opening onto the rear garden
- Three well proportioned bedrooms to the first floor
- Family bathroom with white suite
- Pleasant front gardens leading to the entrance porch
- Rear and side gardens with a personal door into the single garage with light and power.
   Furthermore there is a driveway parking space in front of the garage.

Council Tax band: D Tenure: Freehold EPC: B

Bedrooms: 3

Bathrooms: 1

Receptions: 1

## Peachcroft Road, OX14

Approximate Gross Internal Area = 74.5 sq m / 802 sq ft
Garage = 13.3 sq m / 143 sq ft
Total = 87.8 sq m / 945 sq ft

**First Floor** 