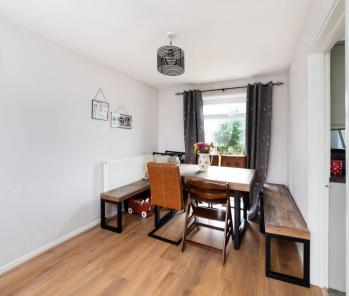

## **Key Features**

- Entrance porch with ample space for coats and shoes through to the entrance hall
- Wonderfully light, double aspect, open plan living/dining room with a picture window over looking the rear garden.
- Fitted kitchen inclusive of a replaced boiler with a door opening onto the rear garden
- Three well proportioned bedrooms to the first floor
- Family bathroom with white suite
- Pleasant front gardens leading to the entrance porch
- Rear and side gardens with a personal door into the single garage with light and power.
   Furthermore there is a driveway parking space in front of the garage.