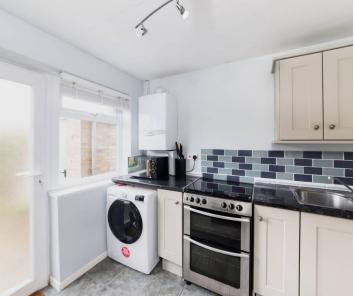

## **Key Features**

- Entrance porch with ample space for coats and shoes through to the entrance hall
- Wonderfully light, double aspect, open plan living/dining room with a picture window over looking the rear garden.
- Fitted kitchen inclusive of a replaced boiler with a door opening onto the rear garden
- Three well proportioned bedrooms to the first floor
- Family bathroom with white suite
- Pleasant front gardens leading to the entrance porch
- Rear and side gardens with a personal door into the single garage with light and power.
   Furthermore there is a driveway parking space in front of the garage.