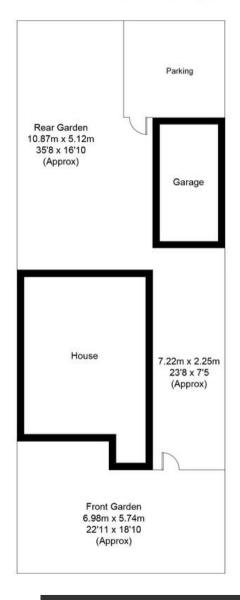

## 40 Peachcroft Road

A superbly presented family home, well situated within this popular North Abingdon residential development. A spacious, light and much improved family home, benefiting from a single garage, driveway parking and mature rear garden.

## **Key Features**

- Entrance porch with ample space for coats and shoes through to the entrance hall
- Wonderfully light, double aspect, open plan living/dining room with a picture window over looking the rear garden.
- Fitted kitchen inclusive of a replaced boiler with a door opening onto the rear garden
- Three well proportioned bedrooms to the first floor
- Family bathroom with white suite
- Pleasant front gardens leading to the entrance porch
- Rear and side gardens with a personal door into the single garage with light and power.
   Furthermore there is a driveway parking space in front of the garage.

A superbly presented family home, well situated within this popular North Abingdon residential development. A spacious, light and much improved family home, benefiting from a single garage, driveway parking and mature rear garden.