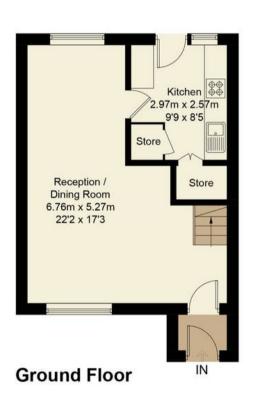

## Peachcroft Road, OX14

Approximate Gross Internal Area = 74.5 sq m / 802 sq ft
Garage = 13.3 sq m / 143 sq ft
Total = 87.8 sq m / 945 sq ft

**First Floor** 