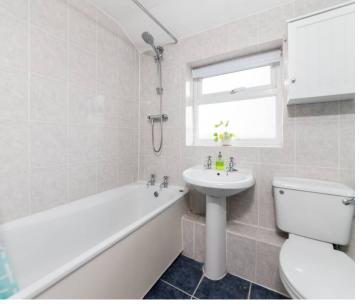

## **Key Features**

- Entrance porch with ample space for coats and shoes through to the entrance hall
- Wonderfully light, double aspect, open plan living/dining room with a picture window over looking the rear garden.
- Fitted kitchen inclusive of a replaced boiler with a door opening onto the rear garden
- Three well proportioned bedrooms to the first floor
- Family bathroom with white suite
- Pleasant front gardens leading to the entrance porch
- Rear and side gardens with a personal door into the single garage with light and power.
   Furthermore there is a driveway parking space in front of the garage.