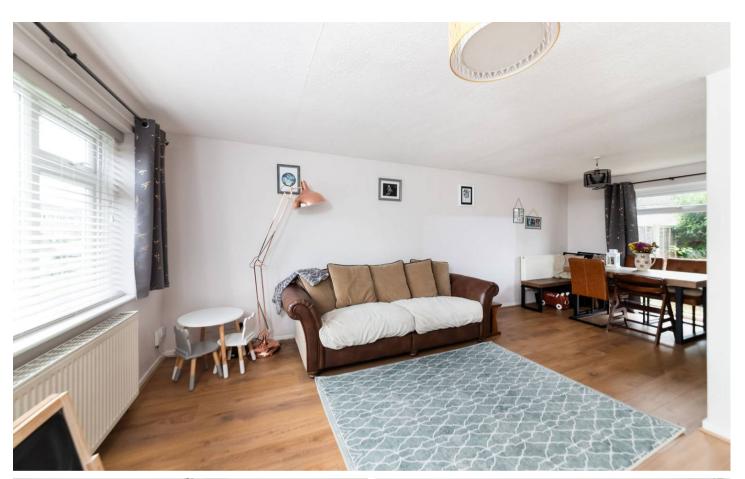

## **Key Features**

- Entrance porch with ample space for coats and shoes through to the entrance hall
- Wonderfully light, double aspect, open plan living/dining room with a picture window over looking the rear garden.
- Fitted kitchen inclusive of a replaced boiler with a door opening onto the rear garden
- Three well proportioned bedrooms to the first floor
- Family bathroom with white suite
- Pleasant front gardens leading to the entrance porch
- Rear and side gardens with a personal door into the single garage with light and power.
   Furthermore there is a driveway parking space in front of the garage.