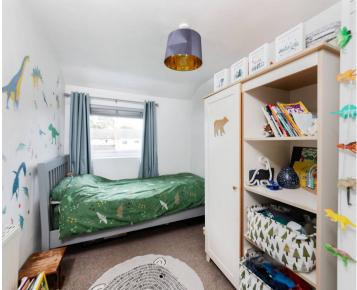

## **Key Features**

- Entrance porch with ample space for coats and shoes through to the entrance hall
- Wonderfully light, double aspect, open plan living/dining room with a picture window over looking the rear garden.
- Fitted kitchen inclusive of a replaced boiler with a door opening onto the rear garden
- Three well proportioned bedrooms to the first floor
- Family bathroom with white suite
- Pleasant front gardens leading to the entrance porch
- Rear and side gardens with a personal door into the single garage with light and power.
   Furthermore there is a driveway parking space in front of the garage.