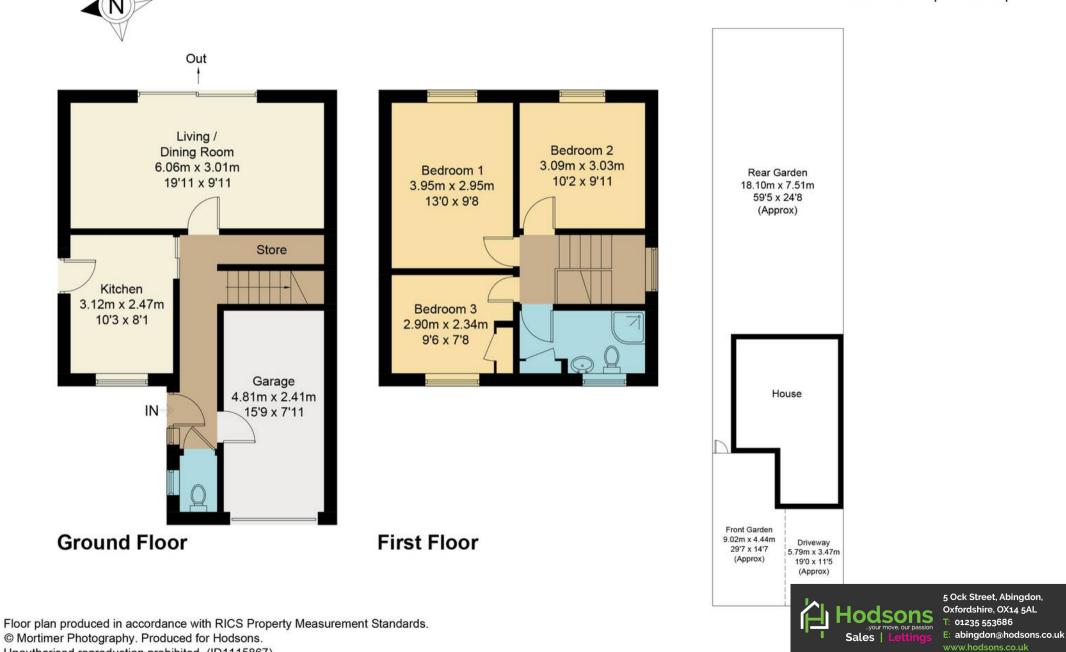

## Argentan Close, OX14

Approximate Gross Internal Area = 77.5 sq m / 834 sq ft Garage = 11.8 sq m / 127 sq ft Total = 89.3 sq m / 961 sq ft

Unauthorised reproduction prohibited. (ID1115867)