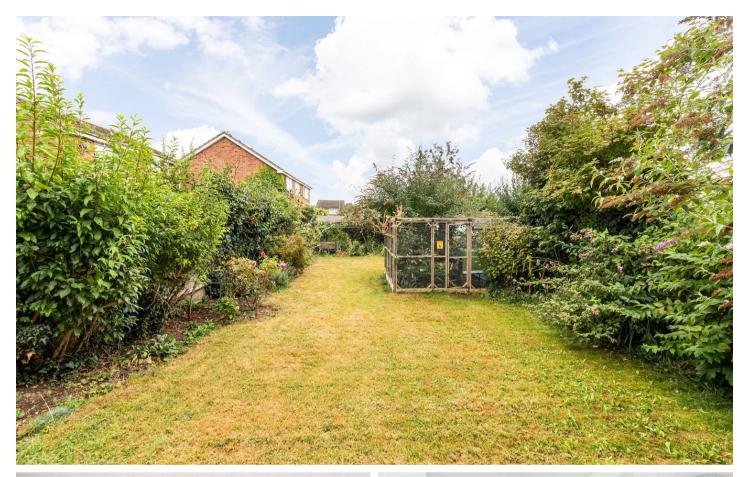

## Abingdon, Abingdon

Much improved and spacious three bedroom detached family home offering recently refurbished kitchen with a range of built in appliances and open plan living/dining room with doors leading to the larger than average attractive rear gardens, well situated in a popular south Abingdon cul-de-sac location close to nearby amenities.

## Key Features

- Entrance hall with useful cloakroom off and door to integral garage
- Delightful recently refurbished modern kitchen with an excellent selection of floor and wall units and many built-in electrical appliances
- Spacious living and dining room with doors leading to the attractive rear gardens
- Three first floor spacious double bedrooms complemented by three piece family shower room
- Front gardens providing hard standing parking facilities leading to garage
- Fully enclosed and larger than average mature rear gardens mainy laid to lawn with established tree and shrub borders - the whole enclosed by fencing
- Mains gas radiator central heating, double glazed windows and the sellers are purchasing a new property, clearly putting the end of chain in sight