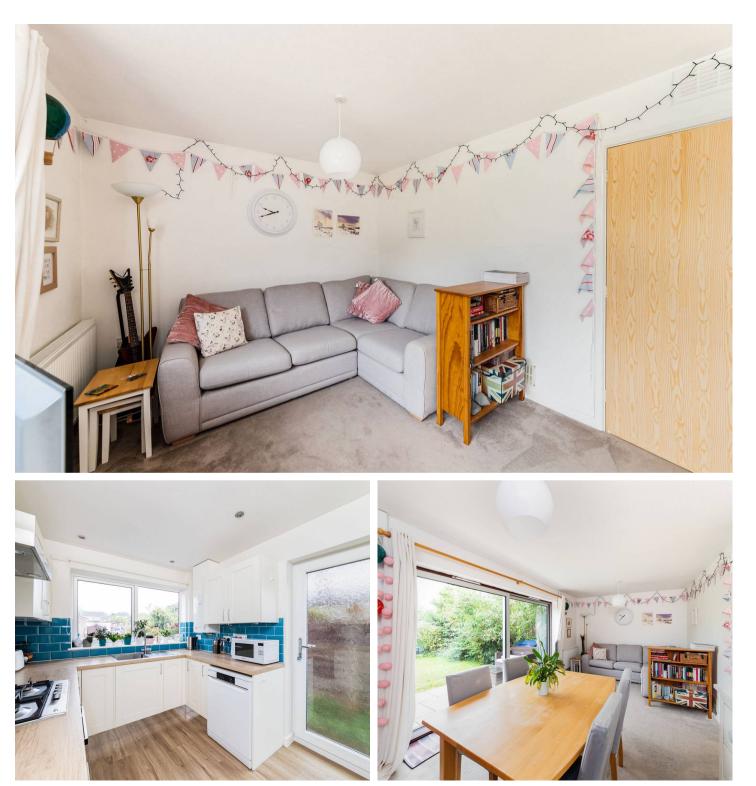

## Abingdon, Abingdon

Much improved and spacious three bedroom detached family home offering recently refurbished kitchen with a range of built in appliances and open plan living/dining room with doors leading to the larger than average attractive rear gardens, well situated in a popular south Abingdon cul-de-sac location close to nearby amenities.

## Key Features

- Entrance hall with useful cloakroom off and door to integral garage
- Delightful recently refurbished modern kitchen with an excellent selection of floor and wall units and many built-in electrical appliances
- Spacious living and dining room with doors leading to the attractive rear gardens
- Three first floor spacious double bedrooms complemented by three piece family shower room
- Front gardens providing hard standing parking facilities leading to garage
- Fully enclosed and larger than average mature rear gardens mainy laid to lawn with established tree and shrub borders - the whole enclosed by fencing
- Mains gas radiator central heating, double glazed windows and the sellers are purchasing a new property, clearly putting the end of chain in sight