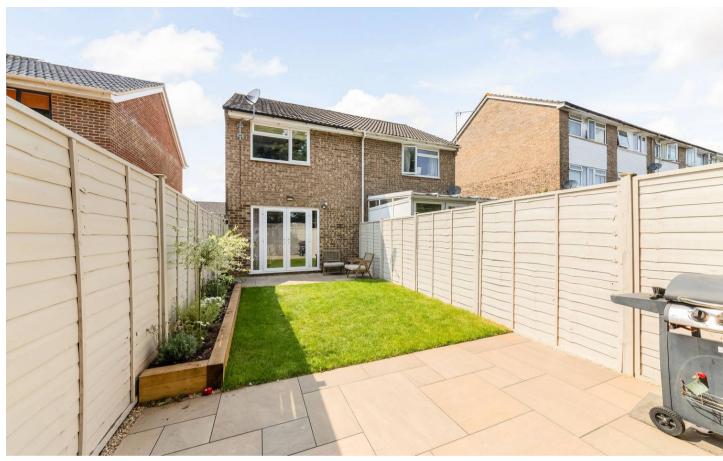

## **Key Features**

- Large and most welcoming entrance hall
- Inviting entrance hall with tall storage cupboard off
- Stylishly re-fitted kitchen offering an excellent selection of floor and wall units complemented by space for large fridge freezer and Range cooker
- Attractive living room/dining room with part panelled walls and double doors opening onto the rear gardens
- Very flexible ground floor bedroom/family room
- Delightful master bedroom with built in wardrobe cupboards
- Spacious second bedroom with fitted wardrobe cupboards complemented by bathroom with contemporary white suite
- PVC double glazed windows, mains gas radiator central heating and the sellers with to purchase an empty property, clearly putting the end of chain in sight
- Front gardens providing hard standing parking facilities for several vehicles
- Attractive rear gardens featuring two patio areas, lawn and raised flower bed - the whole enclosed by fencing