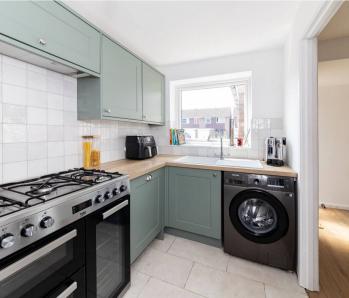

## **Key Features**

- Large and most welcoming entrance hall
- Inviting entrance hall with tall storage cupboard off
- Stylishly re-fitted kitchen offering an excellent selection of floor and wall units complemented by space for large fridge freezer and Range cooker
- Attractive living room/dining room with part panelled walls and double doors opening onto the rear gardens
- Very flexible ground floor bedroom/family room
- Delightful master bedroom with built in wardrobe cupboards
- Spacious second bedroom with fitted wardrobe cupboards complemented by bathroom with contemporary white suite
- PVC double glazed windows, mains gas radiator central heating and the sellers with to purchase an empty property, clearly putting the end of chain in sight
- Front gardens providing hard standing parking facilities for several vehicles
- Attractive rear gardens featuring two patio areas, lawn and raised flower bed - the whole enclosed by fencing