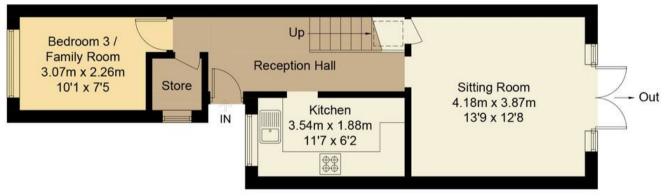

## Francis Little Drive, OX14

Approximate Gross Internal Area = 73.5 sq m / 791 sq ft

Ground Floor First Floor

FOCK Street, Abingdon, Oxfordshire, OX14 5AL
T: 01235 553686
Sales | Lettings

5 Ock Street, Abingdon, Oxfordshire, OX14 5AL
T: 01235 553686
E: abingdon@hodsons.co.uk
www.hodsons.co.uk