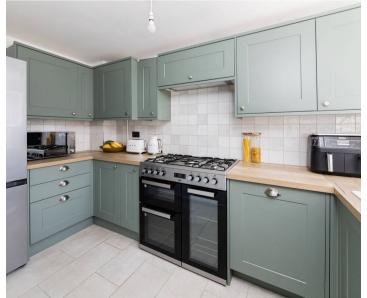

## **Key Features**

- Large and most welcoming entrance hall
- Inviting entrance hall with tall storage cupboard off
- Stylishly re-fitted kitchen offering an excellent selection of floor and wall units complemented by space for large fridge freezer and Range cooker
- Attractive living room/dining room with part panelled walls and double doors opening onto the rear gardens
- Very flexible ground floor bedroom/family room
- Delightful master bedroom with built in wardrobe cupboards
- Spacious second bedroom with fitted wardrobe cupboards complemented by bathroom with contemporary white suite
- PVC double glazed windows, mains gas radiator central heating and the sellers with to purchase an empty property, clearly putting the end of chain in sight
- Front gardens providing hard standing parking facilities for several vehicles
- Attractive rear gardens featuring two patio areas, lawn and raised flower bed - the whole enclosed by fencing