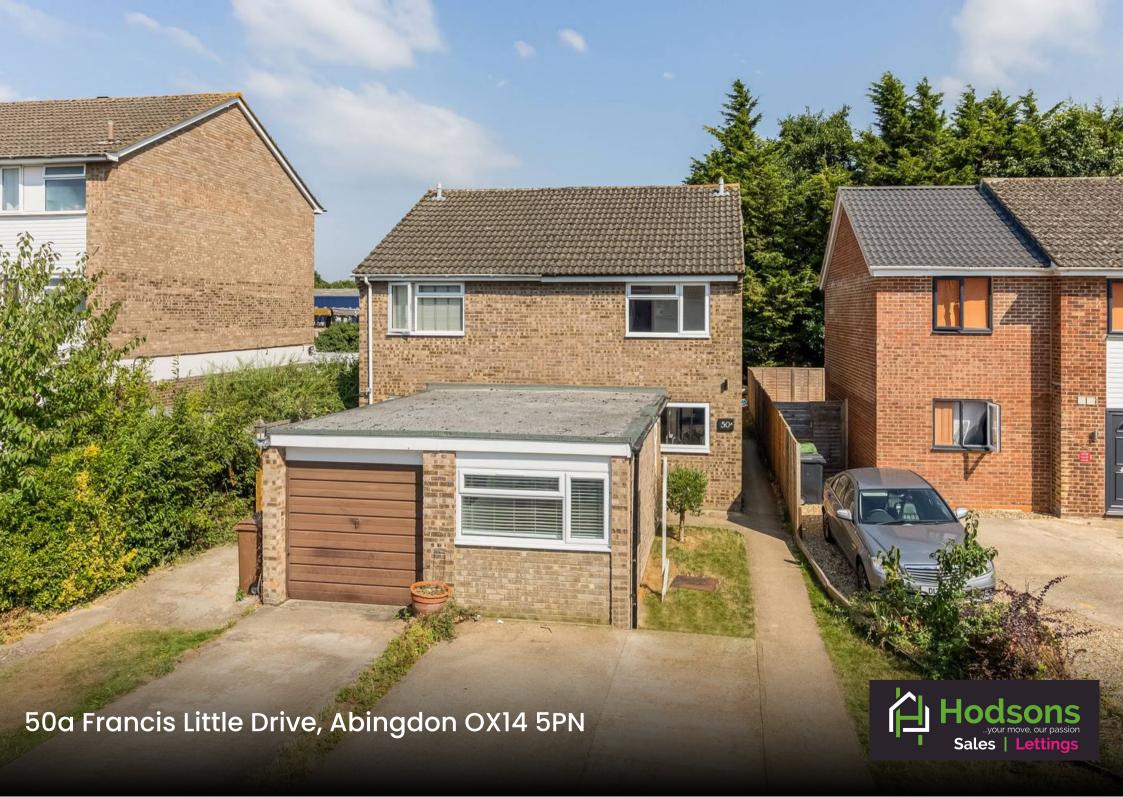

## 50a Francis Little Drive

A superbly presented and versatile family home, fully renovated with the benefit of a ground floor third bedroom or additional reception room. With landscaped, private gardens and ample driveway parking, well situated within this highly popular development.

## **Key Features**

- Large and most welcoming entrance hall
- Inviting entrance hall with tall storage cupboard off
- Stylishly re-fitted kitchen offering an excellent selection of floor and wall units complemented by space for large fridge freezer and Range cooker
- Attractive living room/dining room with part panelled walls and double doors opening onto the rear gardens
- Very flexible ground floor bedroom/family room
- Delightful master bedroom with built in wardrobe cupboards
- Spacious second bedroom with fitted wardrobe cupboards complemented by bathroom with contemporary white suite
- PVC double glazed windows, mains gas radiator central heating and the sellers with to purchase an empty property, clearly putting the end of chain in sight
- Front gardens providing hard standing parking facilities for several vehicles
- Attractive rear gardens featuring two patio areas, lawn and raised flower bed - the whole enclosed by fencing