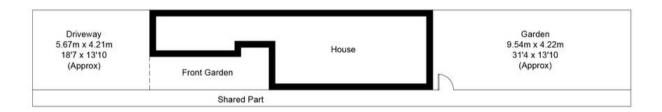

## Francis Little Drive, OX14

Approximate Gross Internal Area = 73.5 sq m / 791 sq ft

Ground Floor First Floor

FOCK Street, Abingdon, Oxfordshire, OX14 5AL
T: 01235 553686
Sales | Lettings

5 Ock Street, Abingdon, Oxfordshire, OX14 5AL
T: 01235 553686
E: abingdon@hodsons.co.uk
www.hodsons.co.uk