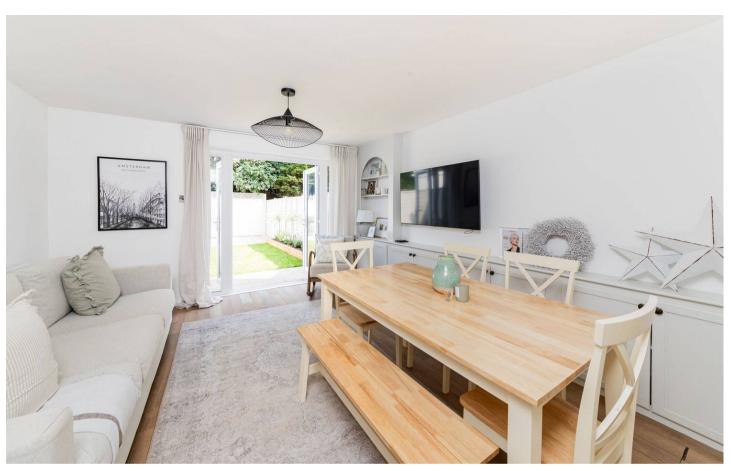

## **Key Features**

- Large and most welcoming entrance hall
- Inviting entrance hall with tall storage cupboard off
- Stylishly re-fitted kitchen offering an excellent selection of floor and wall units complemented by space for large fridge freezer and Range cooker
- Attractive living room/dining room with part panelled walls and double doors opening onto the rear gardens
- Very flexible ground floor bedroom/family room
- Delightful master bedroom with built in wardrobe cupboards
- Spacious second bedroom with fitted wardrobe cupboards complemented by bathroom with contemporary white suite
- PVC double glazed windows, mains gas radiator central heating and the sellers with to purchase an empty property, clearly putting the end of chain in sight
- Front gardens providing hard standing parking facilities for several vehicles
- Attractive rear gardens featuring two patio areas, lawn and raised flower bed - the whole enclosed by fencing