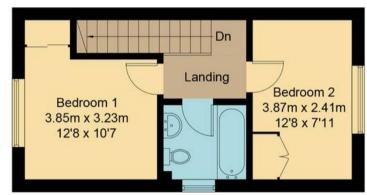

## Francis Little Drive, OX14

Approximate Gross Internal Area = 73.5 sq m / 791 sq ft

Ground Floor First Floor

FOCK Street, Abingdon, Oxfordshire, OX14 5AL
T: 01235 553686
Sales | Lettings

5 Ock Street, Abingdon, Oxfordshire, OX14 5AL
T: 01235 553686
E: abingdon@hodsons.co.uk
www.hodsons.co.uk