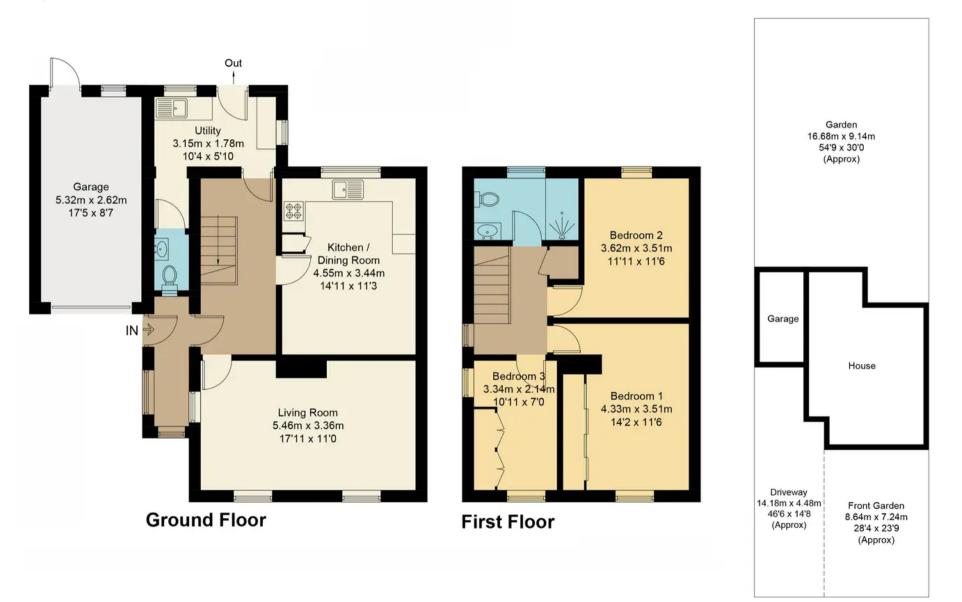

## **Key Features**

- Entrance porch leading into a welcoming entrance hall
- Generous, wonderfully light, double aspect living room
- Good size, open plan kitchen dining room over looking the gardens, complemented by a separate utility room and cloakroom
- Three well proportioned bedrooms complemented by a re-fitted shower room
- Single garage with light, power and electric roller door, ample block paved driveway parking
- Wonderful, private mature gardens, beautifully planted and much loved by the current owners

Approximate Gross Internal Area = 103.9 sq m / 1118 sq ft Garage = 14.1 sq m / 152 sq ft Total = 118.0 sq m / 1270 sq ft

Floor plan produced in accordance with RICS Property Measurement Standards. © Mortimer Photography. Produced for Hodsons. Unauthorised reproduction prohibited. (ID1108528)