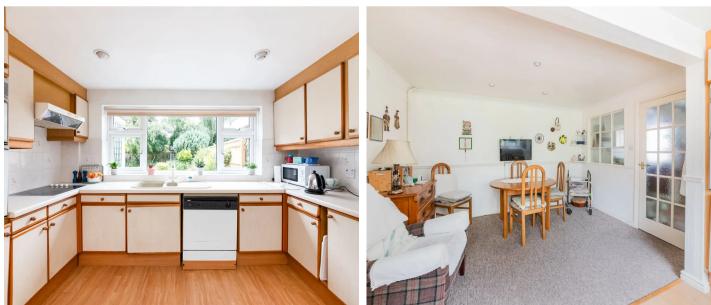

## **Key Features**

- Entrance porch leading into a welcoming entrance hall
- Generous, wonderfully light, double aspect living room
- Good size, open plan kitchen dining room over looking the gardens, complemented by a separate utility room and cloakroom
- Three well proportioned bedrooms complemented by a re-fitted shower room
- Single garage with light, power and electric roller door, ample block paved driveway parking
- Wonderful, private mature gardens, beautifully planted and much loved by the current owners