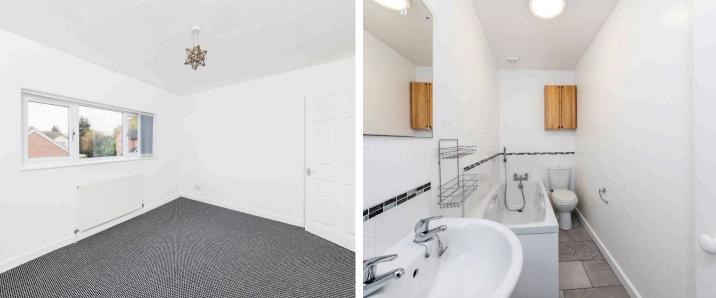

## 78a Gainsborough Green

Newly redecorated spacious property offering two first floor double bedrooms and two refitted bathrooms. Situated in an established location close to many nearby amenities. Enclosed southerly facing garden, and off street parking.

## **Key Features**

- Front gardens providing private hard standing parking facilities and to the rear are well maintained fully enclosed southerly facing rear gardens
- PVC double glazed windows, mains gas radiator central heating and the property is sold with no ongoing chain
- Entrance hall leading to well equipped kitchen and large open plan 17' living room/dining room
- Two good size first floor double bedrooms complemented by separate shower room with contemporary white suite
- Ground floor bathroom with contemporary white suite