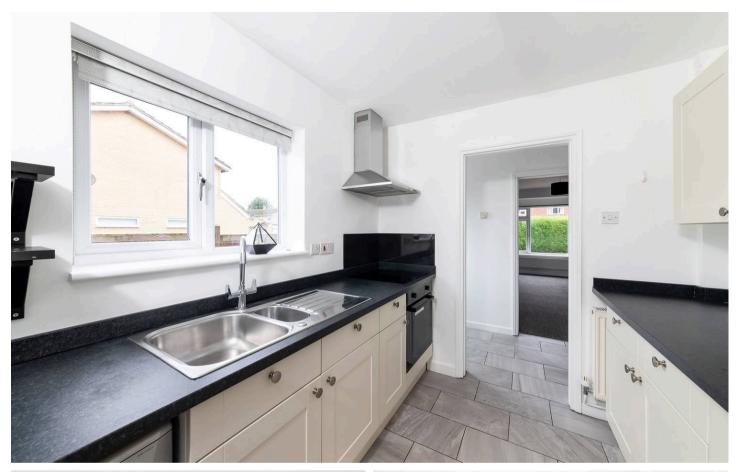

## **Key Features**

- Front gardens providing private hard standing parking facilities and to the rear are well maintained fully enclosed southerly facing rear gardens
- PVC double glazed windows, mains gas radiator central heating and the property is sold with no ongoing chain
- Entrance hall leading to well equipped kitchen and large open plan 17' living room/dining room
- Two good size first floor double bedrooms complemented by separate shower room with contemporary white suite
- Ground floor bathroom with contemporary white suite