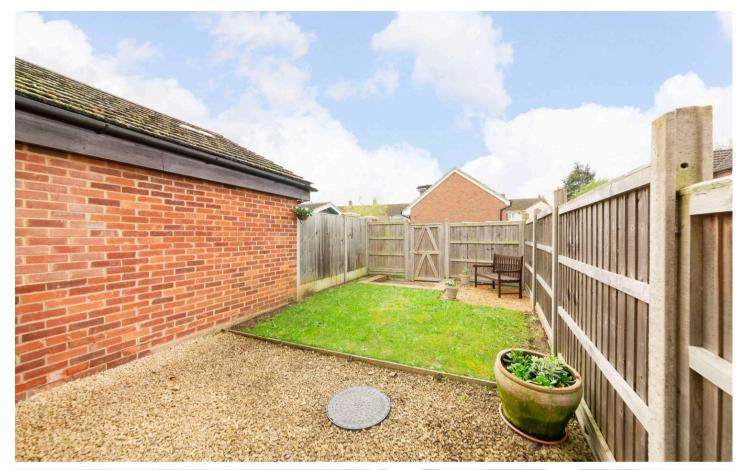

## **Key Features**

- Front gardens providing private hard standing parking facilities and to the rear are well maintained fully enclosed southerly facing rear gardens
- PVC double glazed windows, mains gas radiator central heating and the property is sold with no ongoing chain
- Entrance hall leading to well equipped kitchen and large open plan 17' living room/dining room
- Two good size first floor double bedrooms complemented by separate shower room with contemporary white suite
- Ground floor bathroom with contemporary white suite