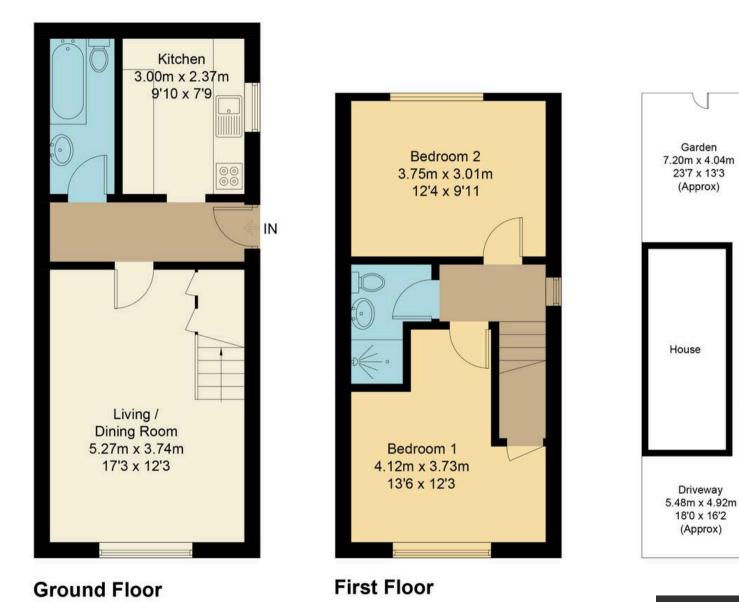

## Gainsborough Green, OX14

Approximate Gross Internal Area = 68.4 sq m / 736 sq ft Garden / Driveway Area = 78.4 sq m / 844 sq ft

Floor plan produced in accordance with RICS Property Measurement Standards. © Mortimer Photography. Produced for Hodsons.