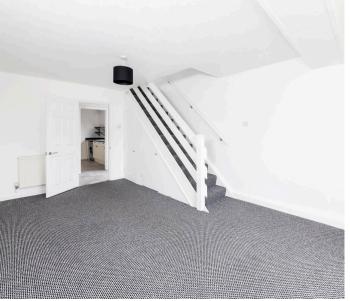

## **Key Features**

- Front gardens providing private hard standing parking facilities and to the rear are well maintained fully enclosed southerly facing rear gardens
- PVC double glazed windows, mains gas radiator central heating and the property is sold with no ongoing chain
- Entrance hall leading to well equipped kitchen and large open plan 17' living room/dining room
- Two good size first floor double bedrooms complemented by separate shower room with contemporary white suite
- Ground floor bathroom with contemporary white suite