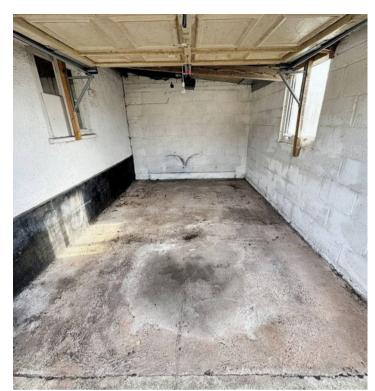

Council Tax band: E

Tenure: Freehold

- Open House on Saturday 14th June
- No onward chain
- Great potential for modernisation and extending subject to planning
- Desirable location in a prestigious part of Tiverton
- Double Garage and parking for FOUR cars
- Large plot
- Gas central heating

Stepping outside, the property offers a generous outdoor space perfect for enjoying the serene surroundings of Tiverton. The large plot provides ample room for landscaping and creating an outdoor oasis to relax or entertain. Parking is a breeze with a double garage and space for four cars, ensuring convenience for residents and guests alike. Whether it's gardening, hosting gatherings, or simply unwinding in the fresh air, this property's outdoor area presents endless possibilities to make the most of outdoor living in a picturesque setting. A true gem in a coveted location, this property promises both comfort and potential for those looking to make their mark on a property with character and charm.