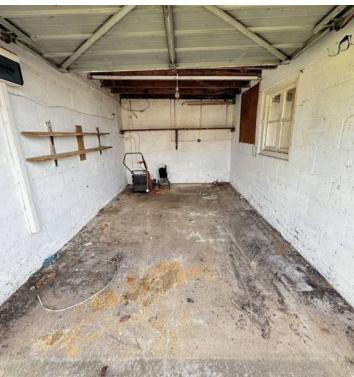

Council Tax band: E

Tenure: Freehold

- Open House on Saturday 14th June
- No onward chain
- Great potential for modernisation and extending subject to planning
- Desirable location in a prestigious part of Tiverton
- Double Garage and parking for FOUR cars
- Large plot
- Gas central heating

Stepping outside, the property offers a generous outdoor space perfect for enjoying the serene surroundings of Tiverton. The large plot provides ample room for landscaping and creating an outdoor oasis to relax or entertain. Parking is a breeze with a double garage and space for four cars, ensuring convenience for residents and guests alike. Whether it's gardening, hosting gatherings, or simply unwinding in the fresh air, this property's outdoor area presents endless possibilities to make the most of outdoor living in a picturesque setting. A true gem in a coveted location, this property promises both comfort and potential for those looking to make their mark on a property with character and charm.