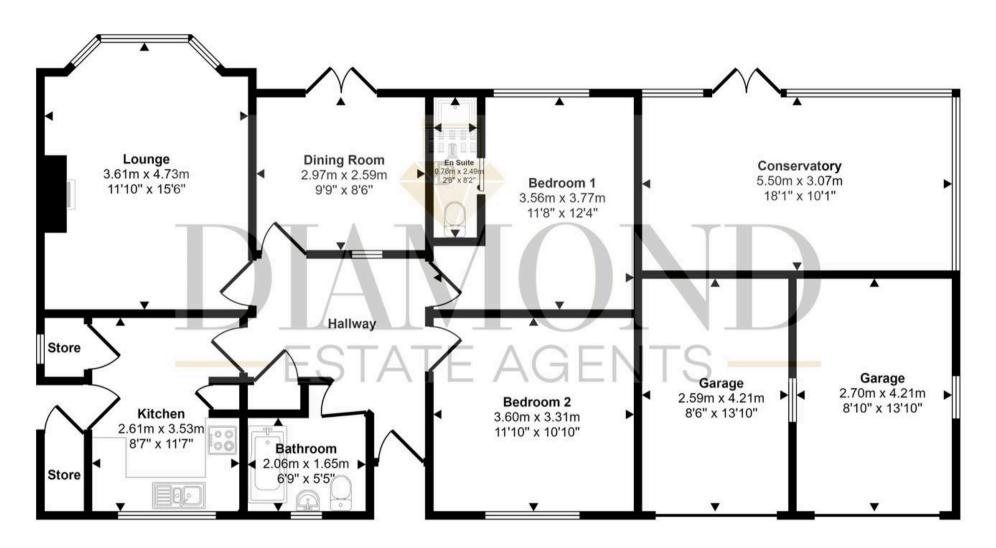

erty and your offer is successful, you will need to meet the approval requirements covered under the Money Laundering, Terrorist Financing and Transfer of Funds (Information on the Payer) Regulations 2017. To satisfy our obligations, Diamond Estate Agents have to undertake automated ID verification, AML compliance and source of funds checks. As from1st May, 2024 there will be a charge of £10 per person to make these checks.

We may refer buyers and sellers through our conveyancing panel. It is your decision whether you choose to use this service. Should you decide to use any of these services that we may receive an average referral fee of £100 for recommending you to them. As we provide a regular supply of work, you benefit











#### Approx Gross Internal Area 120 sq m / 1289 sq ft



### Floorplan

## 22 Mayfair

Tiverton, Tiverton

Located within walking distance of Tiverton Golf Club and close to the prestigious Blundells School, this property is also conveniently situated for access to the North Devon Link Road, connecting to the M5 and the Parkway mainline station to London Paddington and Exeter City Airport.

Located within walking distance of Tiverton Golf Club and close to the prestigious Blundells School, this property is also conveniently situated for access to the North Devon Link Road, connecting to the M5 and the Parkway mainline station to London Paddington and Exeter City Airport.











22 Mayfair, Tiverton
Tiverton

Guide Price **£525,000**