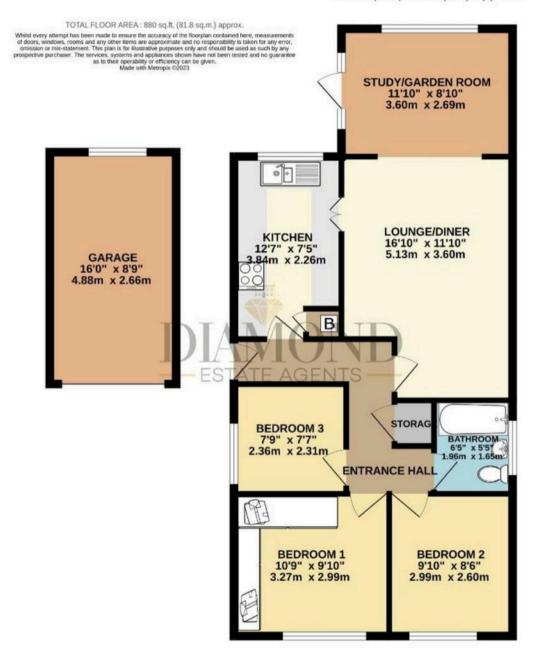

## 6 Isabella Road

Tiverton, Tiverton

Extended 2-bed detached bungalow on Pinnex Moor Development. Spacious lounge/diner leading to garden room. Large office/playroom, garage, and 30ft garden. Close to town, schools, and transport links.

## GROUND FLOOR 880 sq.ft. (81.8 sq.m.) approx.