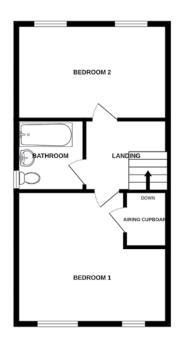

## **Key dimensions**

| Room        | Dimensions      |
|-------------|-----------------|
| Living room | 3.118m x 4.169m |
| Kitchen     | 4.115m x 3.078m |
| Bedroom 1   | 4.115m x 3.255m |
| Bedroom 2   | 4.115m x 2.917m |

Any measurements quoted are approximate and must be checked on site and against the layout, which may vary due to unforeseen circumstances. Floor plans may be mirror handed. These details have been produced for illustrative purposes only and does not form any part of a contract or constitute an offer. Actual specification may vary from that shown in floor plan.

Ground floor

First floor