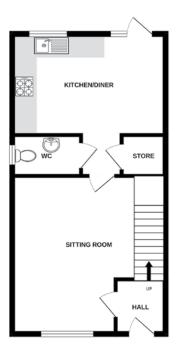

## **Key dimensions**

| Room        | Dimensions      |
|-------------|-----------------|
| Living room | 3.118m x 4.169m |
| Kitchen     | 4.115m x 3.078m |
| Bedroom 1   | 4.115m x 3.255m |
| Bedroom 2   | 4.115m x 2.917m |

Any measurements quoted are approximate and must be checked on site and against the layout, which may vary due to unforeseen circumstances. Floor plans may be mirror handed. These details have been produced for illustrative purposes only and does not form any part of a contract or constitute an offer. Actual specification may vary from that shown in floor plan.

Ground floor

First floor