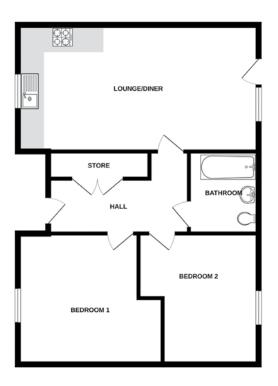

#### **Decoration**

- White emulsion walls and ceilings
- White gloss painted woodwork

Floor plan

## **Key dimensions**

| Room                  | Dimensions      |
|-----------------------|-----------------|
| Kitchen / Living room | 6.156m x 3.650m |
| Bedroom 1             | 3.489m x 3.650m |
| Bedroom 2             | 3.298m x 3.116m |